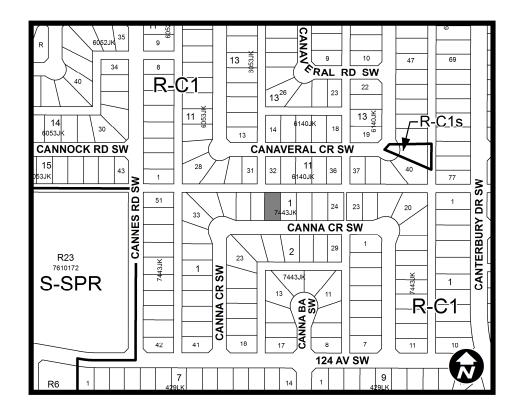

# NOW, THEREFORE, THE COUNCIL OF THE CITY OF CALGARY ENACTS AS FOLLOWS:

| 1. | The Land Use Bylaw, being Bylaw 1P2007 of the City of Calgary, is hereby amended by     |
|----|-----------------------------------------------------------------------------------------|
|    | deleting that portion of the Land Use District Map shown as shaded on Schedule "A" to   |
|    | this Bylaw and substituting therefor that portion of the Land Use District Map shown as |
|    | shaded on Schedule "B" to this Bylaw, including any land use designation, or specific   |
|    | land uses and development guidelines contained in the said Schedule "B".                |
|    |                                                                                         |

### SCHEDULE A