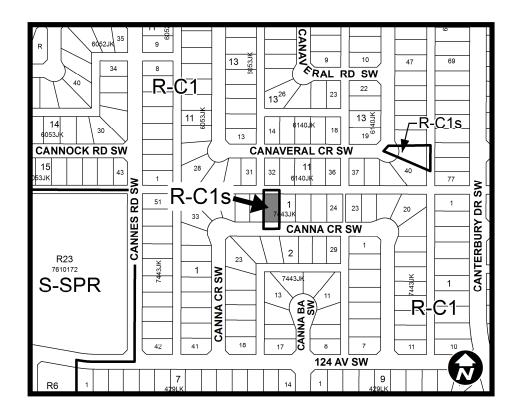

# NOW, THEREFORE, THE COUNCIL OF THE CITY OF CALGARY ENACTS AS FOLLOWS:

| 1. | The Land Use Bylaw, being Bylaw 1P2007 of the City of Calgary, is hereby amended by     |
|----|-----------------------------------------------------------------------------------------|
|    | deleting that portion of the Land Use District Map shown as shaded on Schedule "A" to   |
|    | this Bylaw and substituting therefor that portion of the Land Use District Map shown as |
|    | shaded on Schedule "B" to this Bylaw, including any land use designation, or specific   |
|    | land uses and development guidelines contained in the said Schedule "B".                |
|    |                                                                                         |

### SCHEDULE B