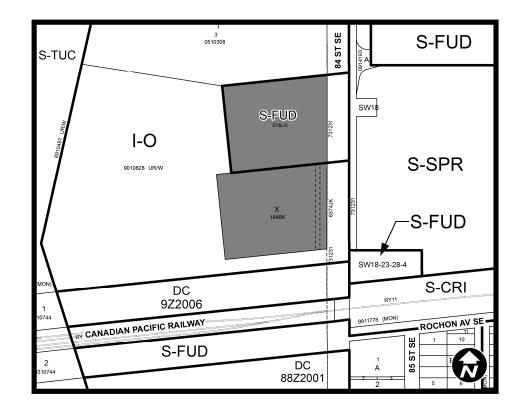

# NOW, THEREFORE, THE COUNCIL OF THE CITY OF CALGARY ENACTS AS FOLLOWS:

1. The Land Use Bylaw, being Bylaw 1P2007 of the City of Calgary, is hereby amended by deleting that portion of the Land Use District Map shown as shaded on Schedule "A" to this Bylaw and substituting therefor that portion of the Land Use District Map shown as shaded on Schedule "B" to this Bylaw, including any land use designation, or specific land uses and development guidelines contained in the said Schedule "B".

### SCHEDULE B