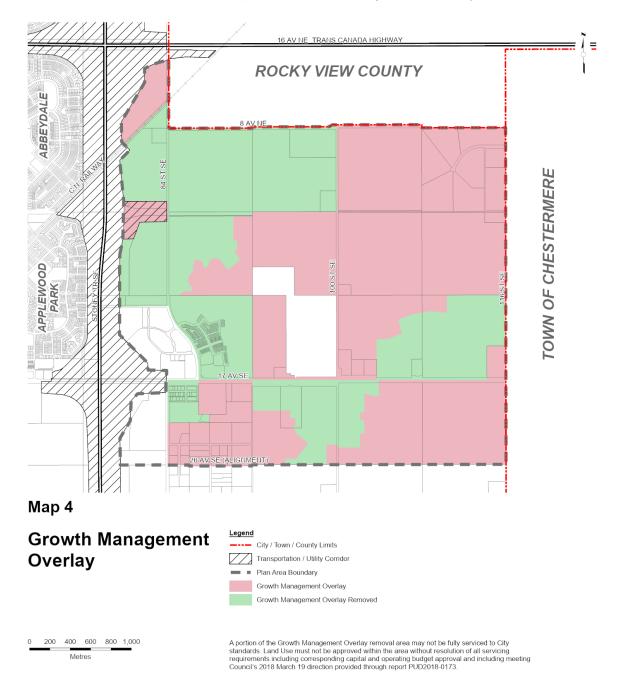

## NOW, THEREFORE, THE COUNCIL OF THE CITY OF CALGARY ENACTS AS FOLLOWS:

- 1. The Belvedere Area Structure Plan attached to and forming part of Bylaw 2P2013, as amended, is hereby further amended as follows:
  - (a) Delete the existing Map 4 entitled "Growth Management Overlay" and replace with the revised Map 4 entitled "Growth Management Overlay", attached as Schedule A.
- 2. This Bylaw comes into force on the date it is passed.

## SCHEDULE A

This map is conceptual only. No measurements of distances or areas should be taken from this map.