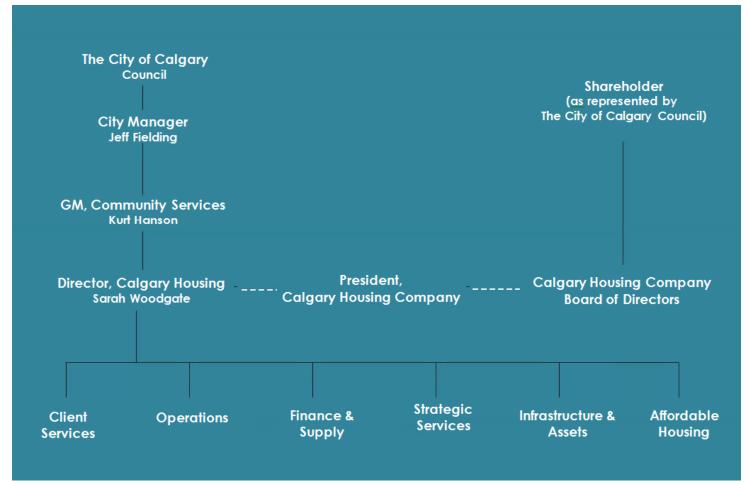

2013 2015 strategic accomplishments
- Risk report
- 2015 External audit report
- 2015 Audited Financial Statements



# 10,000 HOMES



#### Calgary Housing by the Numbers

24,363

Housing Tenants

1,007

Seniors

13,577

Adults

6,728

Children 6 - 17

3,051

Pre-School Children



Calgary Housing Company

## Provincial Owned Portfolios

City of Calgary Owned Portfolios

CHC Owned Portfolios

Community Housing
Portfolio
(2,721 units)

Corporate Properties Residential Portfolio (423 units) Federal Fixed Portfolio (803 units)

Rent Supplement Program (2,440 units) Partnership Portfolio (1,085 units)

(1,048 units)

Provincial Fixed Portfolio (98 units)

City Owned
Community Housing
Portfolio
Profit P
(210)

Public Non-Profit Portfolio (210 units)

Calhome Financed Portfolio (660 units)







#### Calgary Housing Company Board Members

Councilor Brian Pincott, Chair

Councilor Sean Chu

Councilor Evan Woolley

Peter Cheung, CA

Moyez Somani, FCMA

Murray Tait

Katie Black

Holly DeSimone

Lauretta Enders

Leslie Tamagi

Beng Koay, CMA

Jeremy Villas

#### **Audit and Risk Committee Members**

Peter Cheung, CA, Chair

Beng Koay, CMA

Councilor Brian Pincott

Murray Tait

Moyez Somani, FCMA



#### **Recruitment & Succession Planning**

- President appointed in 2015
- Board recruitment & selection
- Board succession planning



#### **Recent Financial Highlights**

- Continued challenges due to funding uncertainty
- Opportunities with expiring operating agreements
- Economic downturn



#### Key 2012 – 2015 Strategic Accomplishments

- I. Our Processes: Increase Organizationa