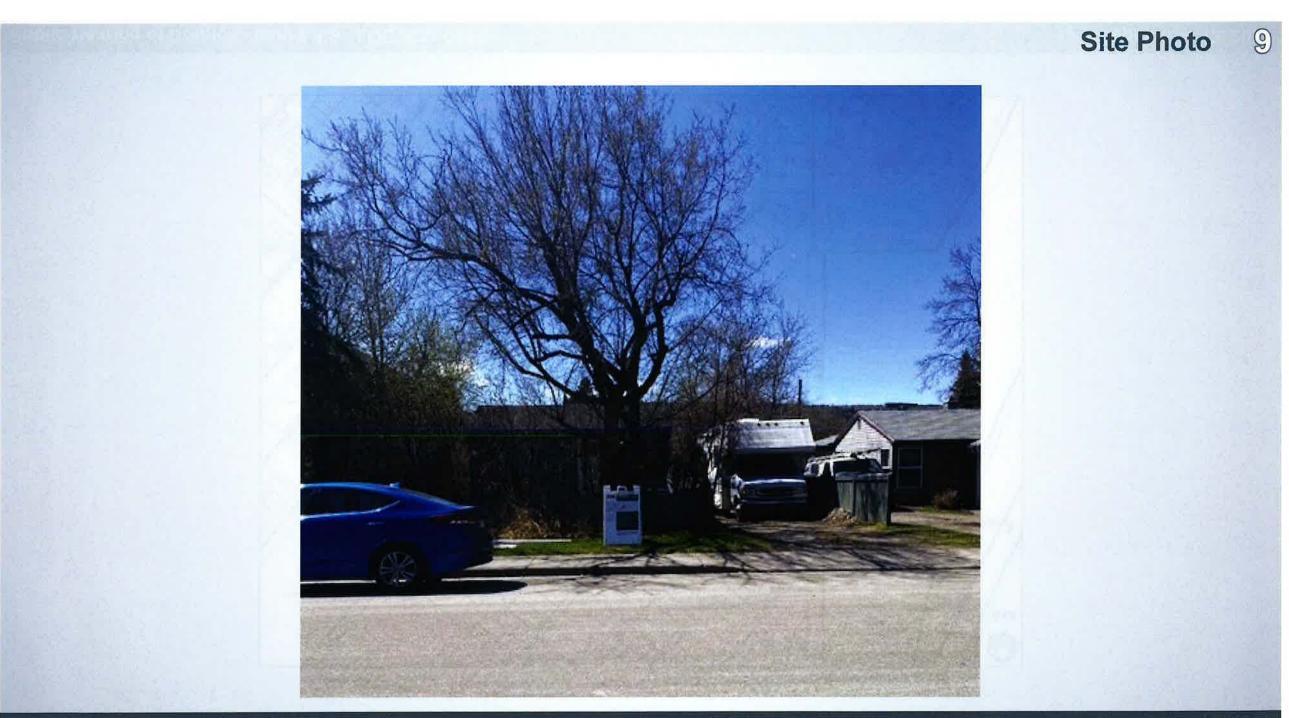

of the sites at 4628 - 20 Avenue NW and 5003 – 21 Avenue NW, 5028 - 20 Avenue NW, 4611 - 21 Avenue NW, 1920 Home Road NW, 4504 - 21 Avenue NW, 4623 - 21 Avenue NW, 4532 - 21 Avenue NW Bylaw 2P2020, 23P2020, 25P2020, 42P2020, 46P2020, 55P2020, 15P2021, 16P2021

#### **Calgary Planning Commission's Recommendation:**

#### That Council:

- 1. Give three readings to **Proposed Bylaw 45P2022** for the amendments to the Montgomery Area Redevelopment Plan (Attachment 2); and
- 2. Give three readings to Proposed Bylaw 120D2022 for the redesignation of 0.06 hectares ± (0.15 acres ±) located at 4519 21 Avenue NW (Plan 4994GI, Block 42, Lot 16) from Residential Contextual One Dwelling (R-C1) District to Residential Contextual One / Two Dwelling (R-C2) District.

71

### **Supplementary Slides**

8



#### Existing Land Use Map 10