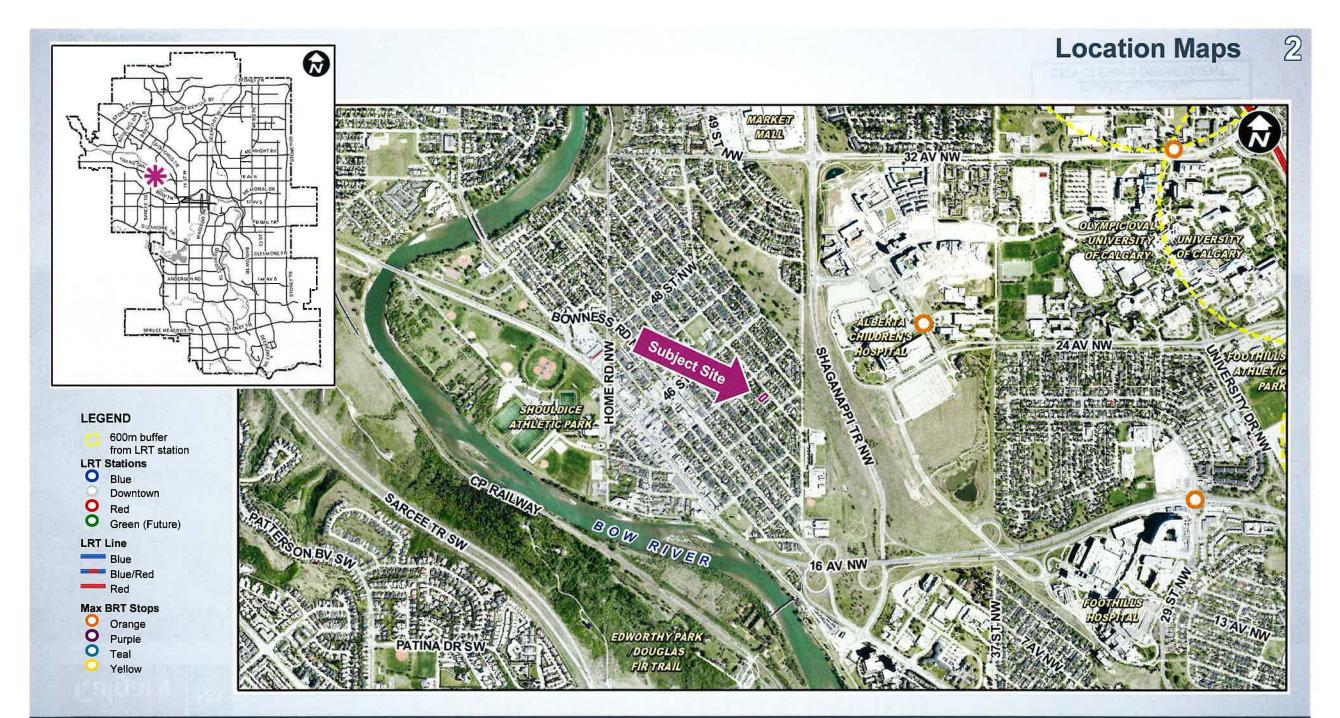

## LOC2022-0065 / CPC2022-0772 Land Use Amendment

September 13, 2022

CITY OF CALGARY RECEIVED IN COUNCIL CHAMBER SEP 13 2022 ITEM: 8.1.9 CFC2022 0772 CITY CLERK'S DEPARTMENT 51

**ISC: Unrestricted** 

Calgary

#### That Council:

- 1. Give three readings to **Proposed Bylaw 45P2022** for the amendments to the Montgomery Area Redevelopment Plan (Attachment 2); and
- 2. Give three readings to Proposed Bylaw 120D2022 for the redesignation of 0.06 hectares ± (0.15 acres ±) located at 4519 21 Avenue NW (Plan 4994GI, Block 42, Lot 16) from Residential Contextual One Dwelling (R-C1) District to Residential Contextual One / Two Dwelling (R-C2) District.