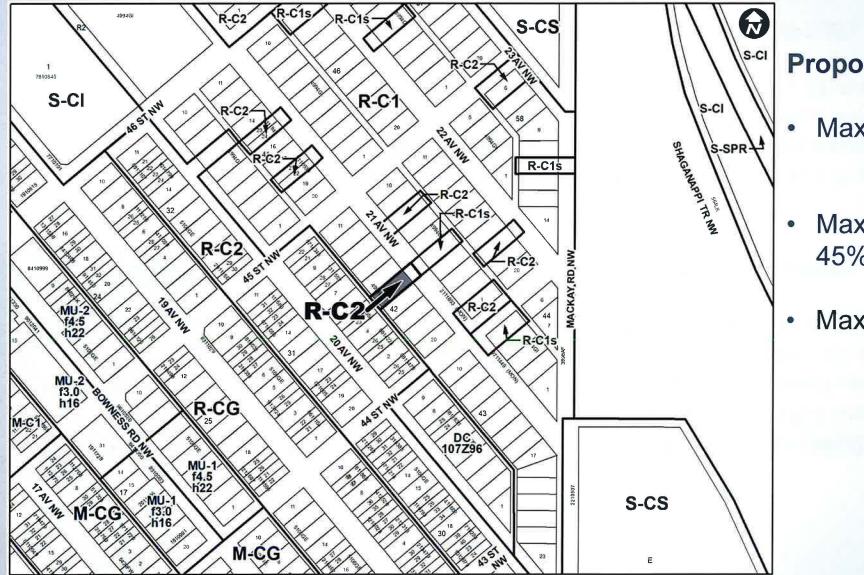

#### Proposed Land Use Map

5

#### **Proposed R-C2 District:**

- Maximum Height 10m (2-3 storeys)
- Maximum parcel coverage 45%
- Maximum 2 Dwelling Units