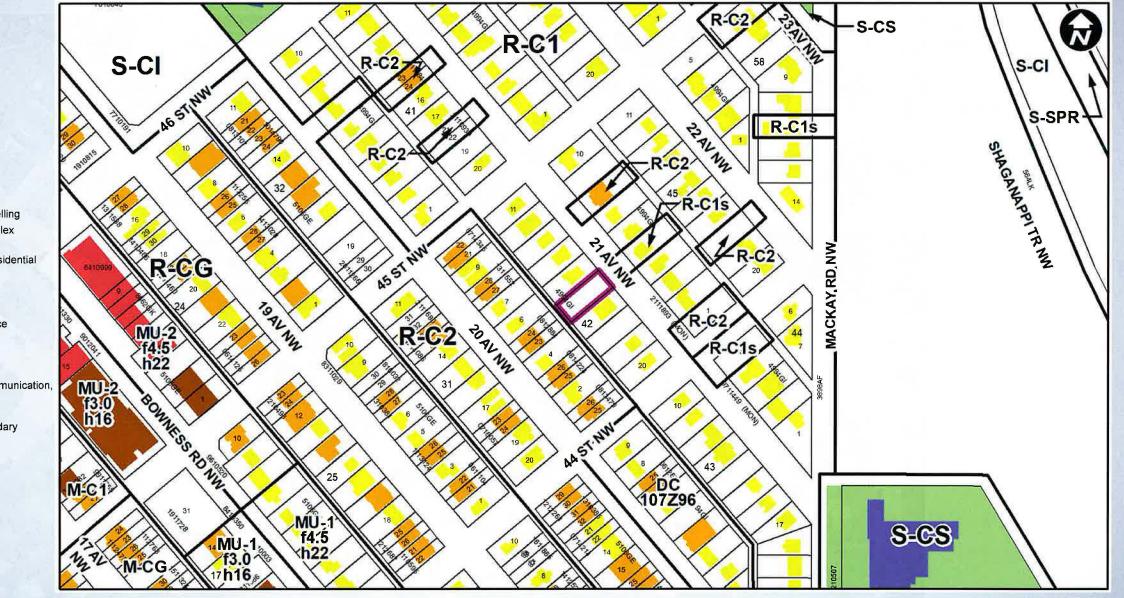

#### Proposed Land Use Map

5

#### **Proposed R-C2 District:**

- Maximum Height 10m (2-3 storeys)
- Maximum parcel coverage 45%
- Maximum 2 Dwelling Units