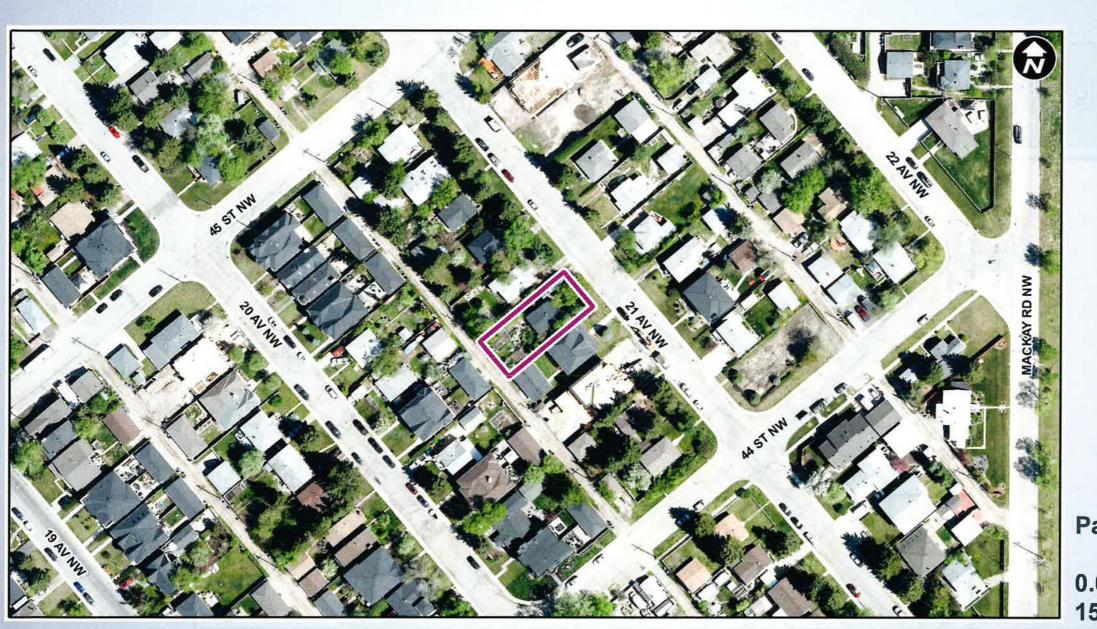

Public Hearing of Council - Item 8.1.9 - LOC2022-0065

**September 13, 2022** 

**Location Map** 

3

0.06 ha 15 m x 37 m

#### Surrounding Land Use

4

#### LEGEND

Single detached dwelling Semi-detached / duplex detached dwelling Rowhouse / multi-residential Commercial Heavy Industrial Light Industrial Parks and Openspace Public Service 1----Service Station Vacant Transportation, Communication, and Utility Rivers, Lakes Land Use Site Boundary