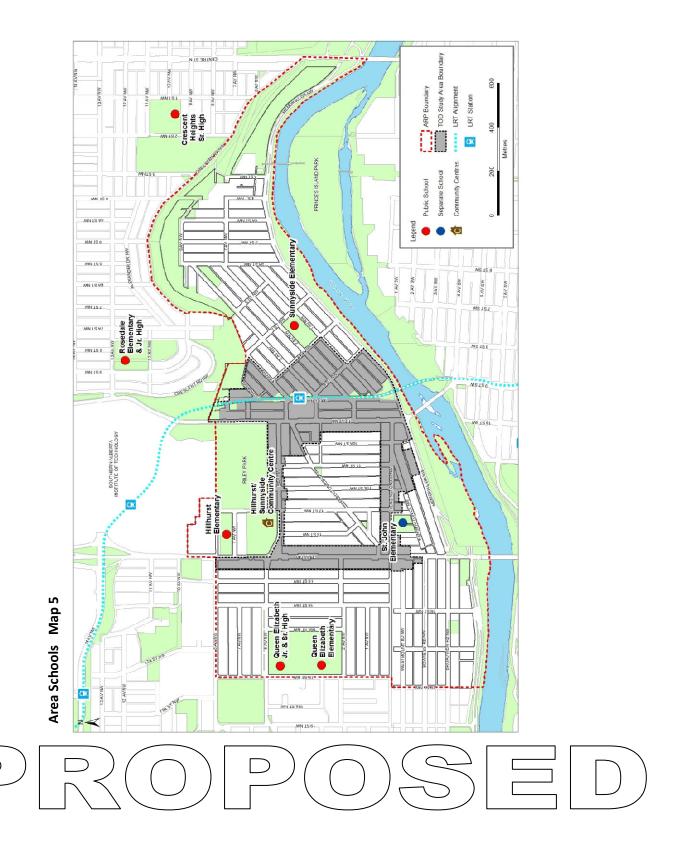

# NOW, THEREFORE, THE COUNCIL OF THE CITY OF CALGARY ENACTS AS FOLLOWS:

- 1. This Bylaw may be cited as the "Hillhurst/Sunnyside Area Redevelopment Plan Amendment Number 14 Bylaw."
- 2. The Hillhurst/Sunnyside Area Redevelopment Plan attached to and forming part of Bylaw 19P87, as amended, is hereby further amended as follows:
  - (a) In Part I, delete existing Map 3 entitled "Residential Character Areas" and replace with the revised Map 3 entitled "Residential Character Areas", attached hereto as Schedule A.
  - (b) In Part I, delete existing Map 4 entitled "Sites Requiring Implementation Action" and replace with the revised Map 4 entitled "Sites Requiring Implementation Action", attached hereto as Schedule B.
  - (c) In Part I, delete existing Map 5 entitled "Area Schools" and replace with the revised Map 5 entitled "Area Schools", attached hereto as Schedule C.
  - (d) In Part I, delete existing Map 6 entitled "Transportation System" and replace with the revised Map 6 entitled "Transportation System", attached hereto as Schedule D.
  - (e) In Part II, delete existing Map 1.1 entitled "TOD Study Area" and replace with the revised Map 1.1 entitled "TOD Study Area", attached hereto as Schedule E.
  - (f) In Part II, delete existing Map 3.1 entitled "Land Use Policy Areas" and replace with the revised Map 3.1 entitled "Land Use Policy Areas", attached hereto as Schedule F.
  - (g) In Part II, delete existing Map 3.2 entitled "Maximum Densities" and replace with the revised Map 3.2 entitled "Maximum Densities", attached hereto as Schedule G.

## Schedule C