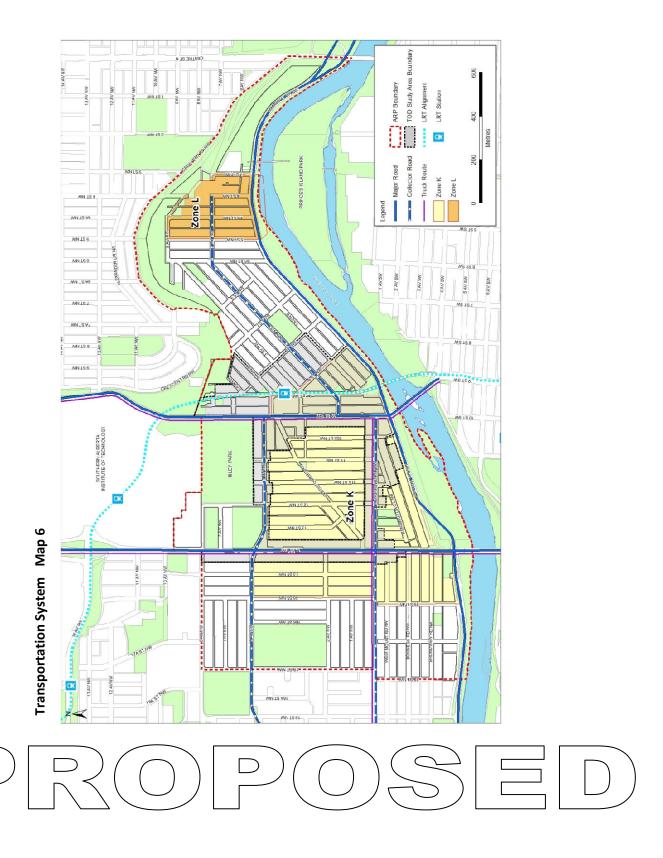

# NOW, THEREFORE, THE COUNCIL OF THE CITY OF CALGARY ENACTS AS FOLLOWS:

- 1. This Bylaw may be cited as the "Hillhurst/Sunnyside Area Redevelopment Plan Amendment Number 14 Bylaw."
- 2. The Hillhurst/Sunnyside Area Redevelopment Plan attached to and forming part of Bylaw 19P87, as amended, is hereby further amended as follows:
  - (a) In Part I, delete existing Map 3 entitled "Residential Character Areas" and replace with the revised Map 3 entitled "Residential Character Areas", attached hereto as Schedule A.
  - (b) In Part I, delete existing Map 4 entitled "Sites Requiring Implementation Action" and replace with the revised Map 4 entitled "Sites Requiring Implementation Action", attached hereto as Schedule B.
  - (c) In Part I, delete existing Map 5 entitled "Area Schools" and replace with the revised Map 5 entitled "Area Schools", attached hereto as Schedule C.
  - (d) In Part I, delete existing Map 6 entitled "Transportation System" and replace with the revised Map 6 entitled "Transportation System", attached hereto as Schedule D.
  - (e) In Part II, delete existing Map 1.1 entitled "TOD Study Area" and replace with the revised Map 1.1 entitled "TOD Study Area", attached hereto as Schedule E.
  - (f) In Part II, delete existing Map 3.1 entitled "Land Use Policy Areas" and replace with the revised Map 3.1 entitled "Land Use Policy Areas", attached hereto as Schedule F.
  - (g) In Part II, delete existing Map 3.2 entitled "Maximum Densities" and replace with the revised Map 3.2 entitled "Maximum Densities", attached hereto as Schedule G.

## Schedule D