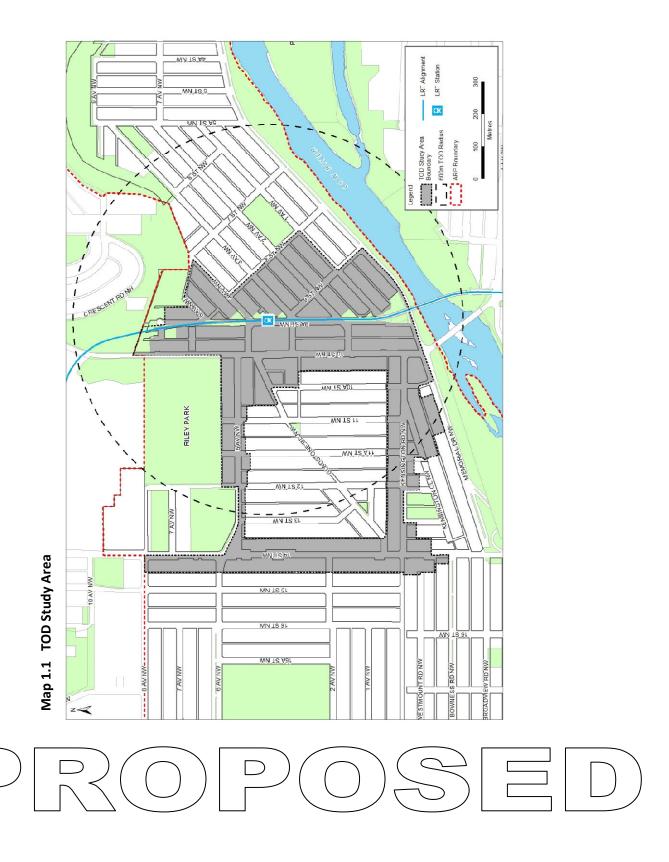

# NOW, THEREFORE, THE COUNCIL OF THE CITY OF CALGARY ENACTS AS FOLLOWS:

- 1. This Bylaw may be cited as the "Hillhurst/Sunnyside Area Redevelopment Plan Amendment Number 14 Bylaw."
- 2. The Hillhurst/Sunnyside Area Redevelopment Plan attached to and forming part of Bylaw 19P87, as amended, is hereby further amended as follows:
  - (a) In Part I, delete existing Map 3 entitled "Residential Character Areas" and replace with the revised Map 3 entitled "Residential Character Areas", attached hereto as Schedule A.
  - (b) In Part I, delete existing Map 4 entitled "Sites Requiring Implementation Action" and replace with the revised Map 4 entitled "Sites Requiring Implementation Action", attached hereto as Schedule B.
  - (c) In Part I, delete existing Map 5 entitled "Area Schools" and replace with the revised Map 5 entitled "Area Schools", attached hereto as Schedule C.
  - (d) In Part I, delete existing Map 6 entitled "Transportation System" and replace with the revised Map 6 entitled "Transportation System", attached hereto as Schedule D.
  - (e) In Part II, delete existing Map 1.1 entitled "TOD Study Area" and replace with the revised Map 1.1 entitled "TOD Study Area", attached hereto as Schedule E.
  - (f) In Part II, delete existing Map 3.1 entitled "Land Use Policy Areas" and replace with the revised Map 3.1 entitled "Land Use Policy Areas", attached hereto as Schedule F.
  - (g) In Part II, delete existing Map 3.2 entitled "Maximum Densities" and replace with the revised Map 3.2 entitled "Maximum Densities", attached hereto as Schedule G.

## Schedule E