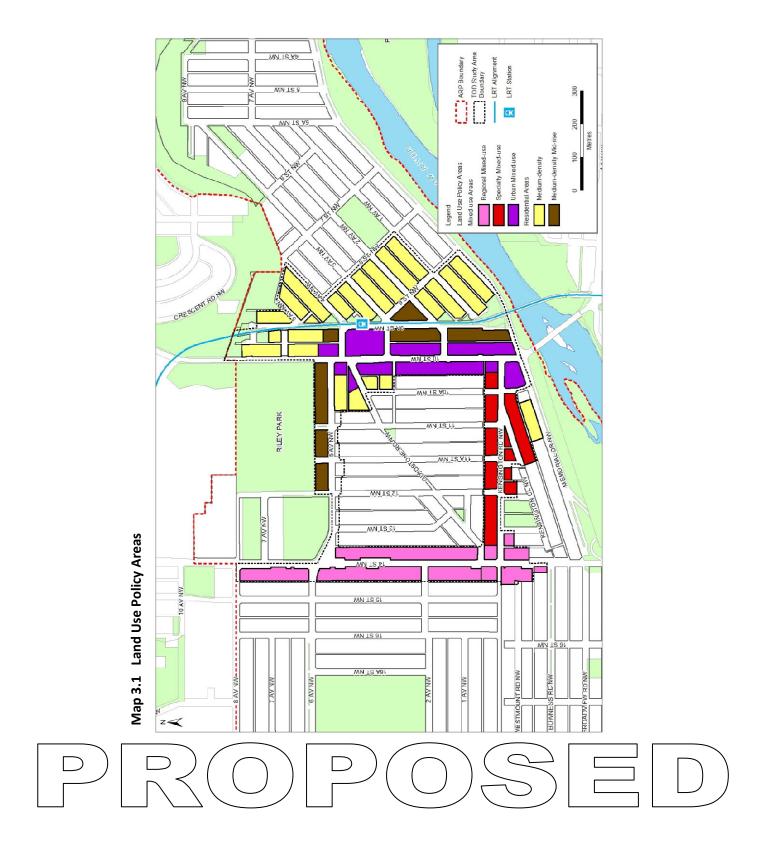

# NOW, THEREFORE, THE COUNCIL OF THE CITY OF CALGARY ENACTS AS FOLLOWS:

- 1. This Bylaw may be cited as the "Hillhurst/Sunnyside Area Redevelopment Plan Amendment Number 14 Bylaw."
- 2. The Hillhurst/Sunnyside Area Redevelopment Plan attached to and forming part of Bylaw 19P87, as amended, is hereby further amended as follows:
  - (a) In Part I, delete existing Map 3 entitled "Residential Character Areas" and replace with the revised Map 3 entitled "Residential Character Areas", attached hereto as Schedule A.
  - (b) In Part I, delete existing Map 4 entitled "Sites Requiring Implementation Action" and replace with the revised Map 4 entitled "Sites Requiring Implementation Action", attached hereto as Schedule B.
  - (c) In Part I, delete existing Map 5 entitled "Area Schools" and replace with the revised Map 5 entitled "Area Schools", attached hereto as Schedule C.
  - (d) In Part I, delete existing Map 6 entitled "Transportation System" and replace with the revised Map 6 entitled "Transportation System", attached hereto as Schedule D.
  - (e) In Part II, delete existing Map 1.1 entitled "TOD Study Area" and replace with the revised Map 1.1 entitled "TOD Study Area", attached hereto as Schedule E.
  - (f) In Part II, delete existing Map 3.1 entitled "Land Use Policy Areas" and replace with the revised Map 3.1 entitled "Land Use Policy Areas", attached hereto as Schedule F.
  - (g) In Part II, delete existing Map 3.2 entitled "Maximum Densities" and replace with the revised Map 3.2 entitled "Maximum Densities", attached hereto as Schedule G.

## Schedule F