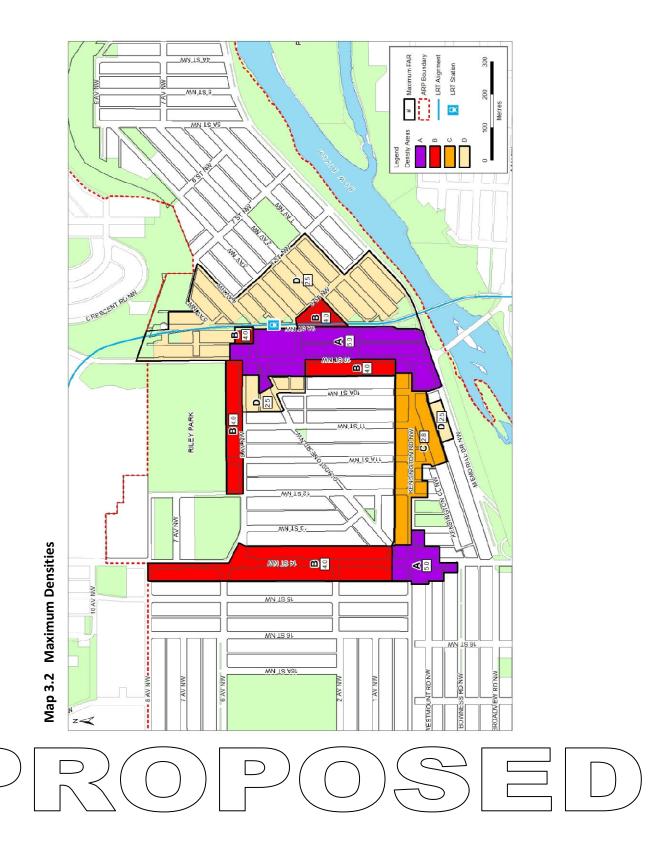

# NOW, THEREFORE, THE COUNCIL OF THE CITY OF CALGARY ENACTS AS FOLLOWS:

- 1. This Bylaw may be cited as the "Hillhurst/Sunnyside Area Redevelopment Plan Amendment Number 14 Bylaw."
- 2. The Hillhurst/Sunnyside Area Redevelopment Plan attached to and forming part of Bylaw 19P87, as amended, is hereby further amended as follows:
  - (a) In Part I, delete existing Map 3 entitled "Residential Character Areas" and replace with the revised Map 3 entitled "Residential Character Areas", attached hereto as Schedule A.
  - (b) In Part I, delete existing Map 4 entitled "Sites Requiring Implementation Action" and replace with the revised Map 4 entitled "Sites Requiring Implementation Action", attached hereto as Schedule B.
  - (c) In Part I, delete existing Map 5 entitled "Area Schools" and replace with the revised Map 5 entitled "Area Schools", attached hereto as Schedule C.
  - (d) In Part I, delete existing Map 6 entitled "Transportation System" and replace with the revised Map 6 entitled "Transportation System", attached hereto as Schedule D.
  - (e) In Part II, delete existing Map 1.1 entitled "TOD Study Area" and replace with the revised Map 1.1 entitled "TOD Study Area", attached hereto as Schedule E.
  - (f) In Part II, delete existing Map 3.1 entitled "Land Use Policy Areas" and replace with the revised Map 3.1 entitled "Land Use Policy Areas", attached hereto as Schedule F.
  - (g) In Part II, delete existing Map 3.2 entitled "Maximum Densities" and replace with the revised Map 3.2 entitled "Maximum Densities", attached hereto as Schedule G.

## Schedule G