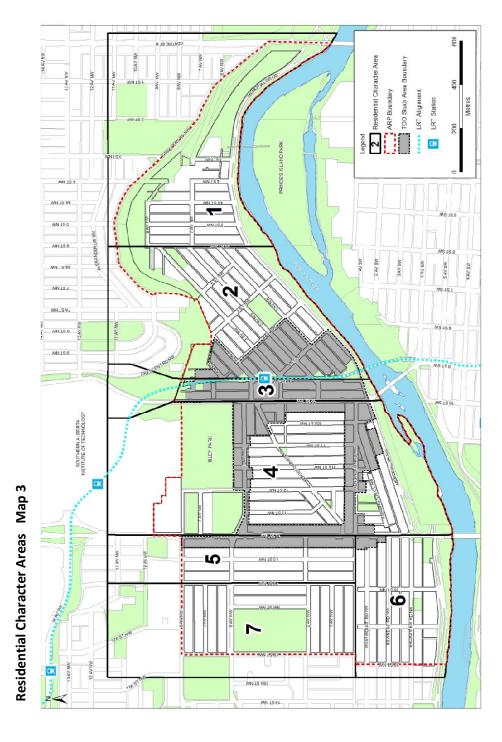

# NOW, THEREFORE, THE COUNCIL OF THE CITY OF CALGARY ENACTS AS FOLLOWS:

- 1. This Bylaw may be cited as the "Hillhurst/Sunnyside Area Redevelopment Plan Amendment Number 14 Bylaw."
- 2. The Hillhurst/Sunnyside Area Redevelopment Plan attached to and forming part of Bylaw 19P87, as amended, is hereby further amended as follows:
  - (a) In Part I, delete existing Map 3 entitled "Residential Character Areas" and replace with the revised Map 3 entitled "Residential Character Areas", attached hereto as Schedule A.
  - (b) In Part I, delete existing Map 4 entitled "Sites Requiring Implementation Action" and replace with the revised Map 4 entitled "Sites Requiring Implementation Action", attached hereto as Schedule B.
  - (c) In Part I, delete existing Map 5 entitled "Area Schools" and replace with the revised Map 5 entitled "Area Schools", attached hereto as Schedule C.
  - (d) In Part I, delete existing Map 6 entitled "Transportation System" and replace with the revised Map 6 entitled "Transportation System", attached hereto as Schedule D.
  - (e) In Part II, delete existing Map 1.1 entitled "TOD Study Area" and replace with the revised Map 1.1 entitled "TOD Study Area", attached hereto as Schedule E.
  - (f) In Part II, delete existing Map 3.1 entitled "Land Use Policy Areas" and replace with the revised Map 3.1 entitled "Land Use Policy Areas", attached hereto as Schedule F.
  - (g) In Part II, delete existing Map 3.2 entitled "Maximum Densities" and replace with the revised Map 3.2 entitled "Maximum Densities", attached hereto as Schedule G.

## Schedule A