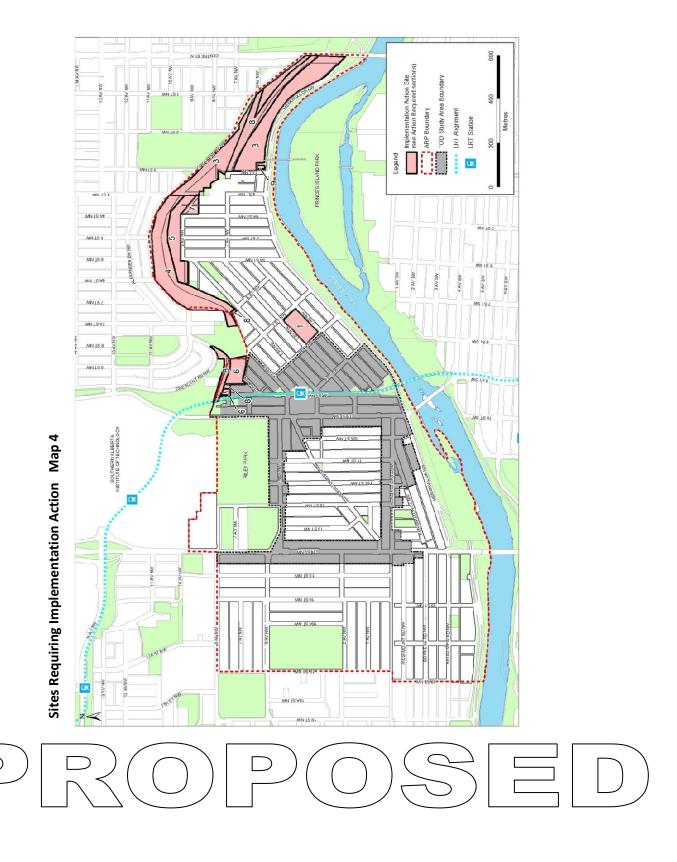

# NOW, THEREFORE, THE COUNCIL OF THE CITY OF CALGARY ENACTS AS FOLLOWS:

- 1. This Bylaw may be cited as the "Hillhurst/Sunnyside Area Redevelopment Plan Amendment Number 14 Bylaw."
- 2. The Hillhurst/Sunnyside Area Redevelopment Plan attached to and forming part of Bylaw 19P87, as amended, is hereby further amended as follows:
  - (a) In Part I, delete existing Map 3 entitled "Residential Character Areas" and replace with the revised Map 3 entitled "Residential Character Areas", attached hereto as Schedule A.
  - (b) In Part I, delete existing Map 4 entitled "Sites Requiring Implementation Action" and replace with the revised Map 4 entitled "Sites Requiring Implementation Action", attached hereto as Schedule B.
  - (c) In Part I, delete existing Map 5 entitled "Area Schools" and replace with the revised Map 5 entitled "Area Schools", attached hereto as Schedule C.
  - (d) In Part I, delete existing Map 6 entitled "Transportation System" and replace with the revised Map 6 entitled "Transportation System", attached hereto as Schedule D.
  - (e) In Part II, delete existing Map 1.1 entitled "TOD Study Area" and replace with the revised Map 1.1 entitled "TOD Study Area", attached hereto as Schedule E.
  - (f) In Part II, delete existing Map 3.1 entitled "Land Use Policy Areas" and replace with the revised Map 3.1 entitled "Land Use Policy Areas", attached hereto as Schedule F.
  - (g) In Part II, delete existing Map 3.2 entitled "Maximum Densities" and replace with the revised Map 3.2 entitled "Maximum Densities", attached hereto as Schedule G.

## Schedule B