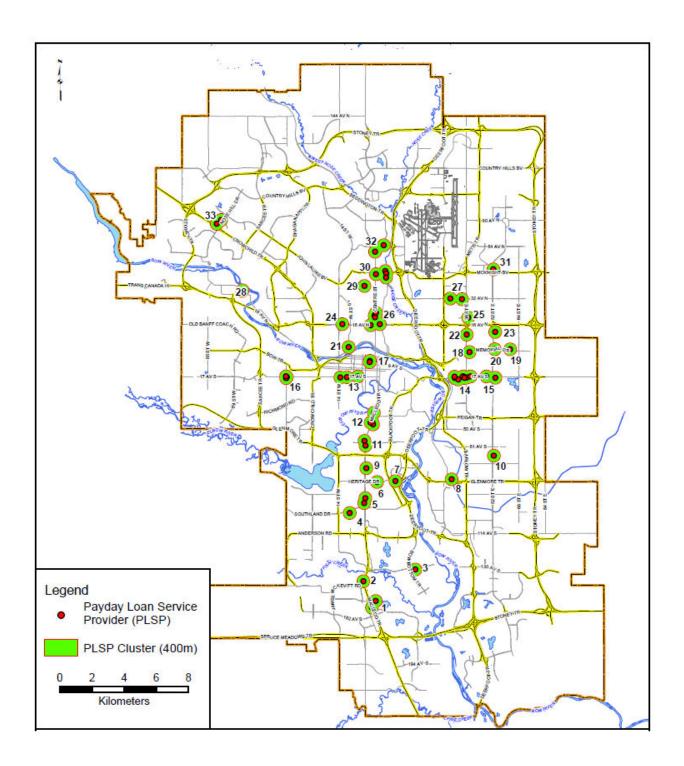

Map - Payday Loan Service Providers (PLSP) and Demographic stats for PLSP clusters

## Map - Payday Loan Service Providers (PLSP) and Demographic stats for PLSP clusters

## MAP OF PAYDAY LOAN SERVICE PROVIDERS (PLSP) AND DEMOGRAPHIC STATS FOR PLSP CLUSTERS

| PAYDAY LOAN SERVICE PROVIDER CLUSTERS |                              |                                   |                                   |                              |                               |
|---------------------------------------|------------------------------|-----------------------------------|-----------------------------------|------------------------------|-------------------------------|
| MAP CLUSTER LABEL                     | TOTAL NUMBER OF<br>RESIDENTS | TOTAL NUMBER<br>OF DWELLING UNITS | NUMBER OF DWELLING<br>UNITS OWNED | % OF DWELLING<br>UNITS OWNED | % OF DWELLING<br>UNITS RENTED |
| 1                                     | 2021                         | 803                               | 500                               | 38                           | 62                            |
| 2                                     | 6944                         | 3263                              | 2369                              | 27                           | 73                            |
| 3                                     | 5202                         | 2080                              | 1540                              | 26                           | 74                            |
| 4                                     | 1826                         | 757                               | 547                               | 28                           | 72                            |
| 5                                     | 5537                         | 2992                              | 632                               | 79                           | 21                            |
| 6                                     | 3766                         | 1615                              | 751                               | 53                           | 47                            |
| 7                                     | 367                          | 233                               | 158                               | 32                           | 68                            |
| В                                     | 568                          | 200                               | 57                                | 72                           | 28                            |
| 9                                     | 1497                         | 799                               | 242                               | 70                           | 30                            |
| 10                                    | 0                            | 0                                 | 0                                 | 0                            | 0                             |
| 11                                    | 3063                         | 2179                              | 522                               | 76                           | 24                            |
| 12                                    | 2521                         | 1312                              | 500                               | 62                           | 38                            |
| 13                                    | 17281                        | 12117                             | 3148                              | 74                           | 26                            |
| 14                                    | 5511                         | 2685                              | 752                               | 72                           | 28                            |
| 15                                    | 2988                         | 1471                              | 753                               | 49                           | 51                            |
| 16                                    | 2369                         | 1303                              | 400                               | 69                           | 31                            |
| 17                                    | 1075                         | 723                               | 48                                | 93                           | 7                             |
| 18                                    | 4922                         | 1863                              | 589                               | 68                           | 32                            |
| 19                                    | 3549                         | 1335                              | 867                               | 35                           | 65                            |
| 20                                    | 2757                         | 1047                              | 673                               | 36                           | 64                            |
| 21                                    | 6464                         | 4463                              | 1260                              | 72                           | 28                            |
| 22                                    | 1818                         | 739                               | 243                               | 67                           | 33                            |
| 23                                    | 2282                         | 842                               | 591                               | 30                           | 70                            |
| 24                                    | 4723                         | 3220                              | 694                               | 78                           | 22                            |
| 25                                    | 3370                         | 1166                              | 536                               | 54                           | 46                            |
| 26                                    | 6235                         | 3511                              | 1423                              | 59                           | 41                            |
| 27                                    | 786                          | 267                               | 146                               | 45                           | 55                            |
| 28                                    | 3273                         | 1506                              | 928                               | 38                           | 62                            |
| 29                                    | 1714                         | 892                               | 264                               | 70                           | 30                            |
| 30                                    | 3312                         | 1893                              | 664                               | 65                           | 35                            |
| 31                                    | 1747                         | 574                               | 344                               | 40                           | 60                            |
| 32                                    | 5944                         | 2404                              | 1025                              | 57                           | 43                            |
| 33                                    | 3033                         | 1303                              | 953                               | 27                           | 73                            |