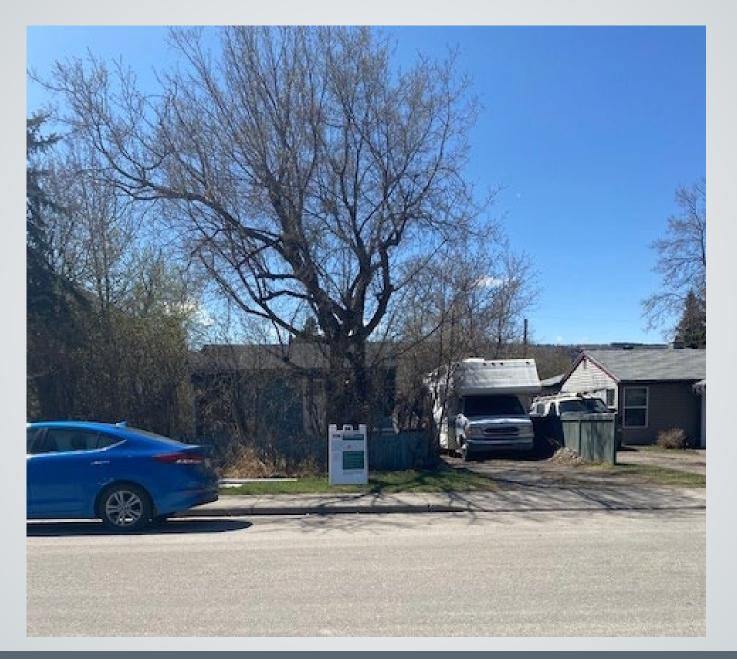

the sites at 4628 - 20 Avenue NW and 5003 – 21 Avenue NW, 5028 - 20 Avenue NW, 4611 - 21 Avenue NW, 1920 Home Road NW, 4504 - 21 Avenue NW, 4623 - 21 Avenue NW, 4532 - 21 Avenue NW
Bylaw 2P2020, 23P2020, 25P2020, 42P2020, 46P2020, 55P2020, 15P2021, 16P2021

### **Calgary Planning Commission's Recommendation:**

That Council:

- 1. Give three readings to **Proposed Bylaw 45P2022** for the amendments to the Montgomery Area Redevelopment Plan (Attachment 2); and
- Give three readings to Proposed Bylaw 120D2022 for the redesignation of 0.06 hectares ± (0.15 acres ±) located at 4519 21 Avenue NW (Plan 4994GI, Block 42, Lot 16) from Residential Contextual One Dwelling (R-C1) District to Residential Contextual One / Two Dwelling (R-C2) District.

## **Supplementary Slides**

8

### Site Photo 9



Existing Land Use Map 10