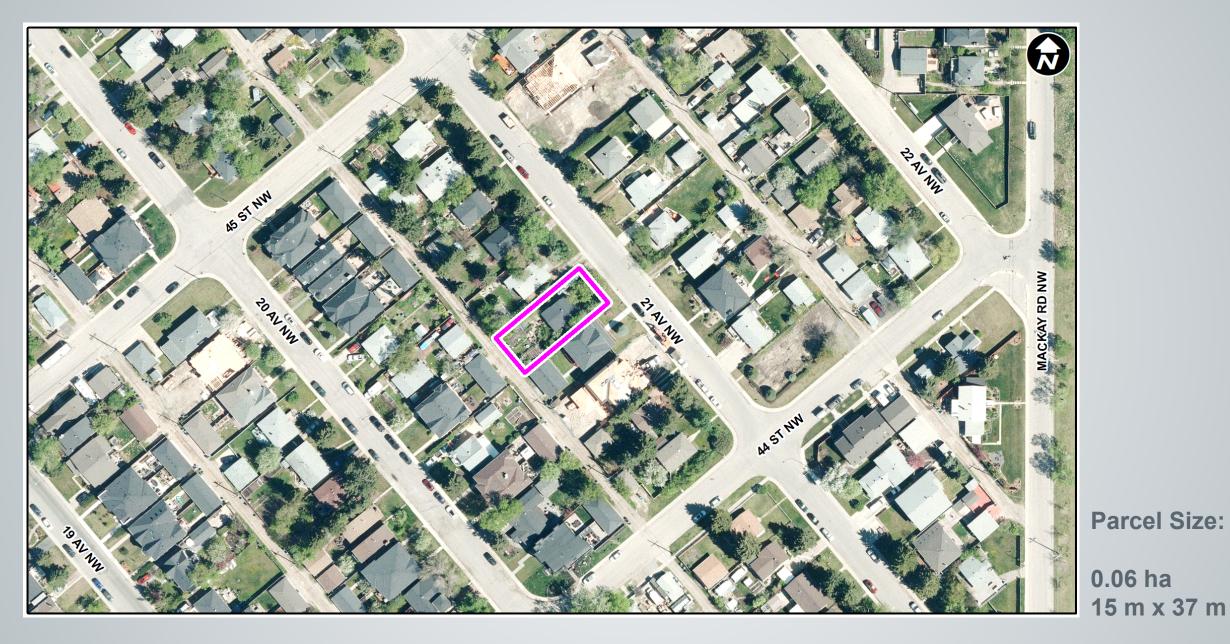

### **Calgary Planning Commission's Recommendation:**

That Council:

- 1. Give three readings to **Proposed Bylaw 45P2022** for the amendments to the Montgomery Area Redevelopment Plan (Attachment 2); and
- Give three readings to Proposed Bylaw 120D2022 for the redesignation of 0.06 hectares ± (0.15 acres ±) located at 4519 21 Avenue NW (Plan 4994GI, Block 42, Lot 16) from Residential Contextual One Dwelling (R-C1) District to Residential Contextual One / Two Dwelling (R-C2) District.