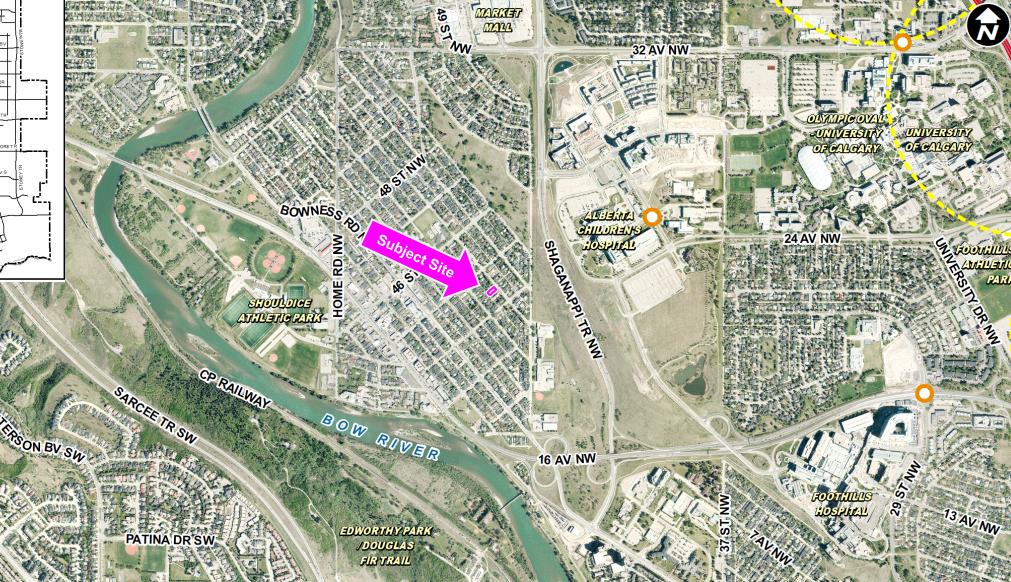

### **Calgary Planning Commission's Recommendation:**

That Council:

- 1. Give three readings to **Proposed Bylaw 45P2022** for the amendments to the Montgomery Area Redevelopment Plan (Attachment 2); and
- Give three readings to Proposed Bylaw 120D2022 for the redesignation of 0.06 hectares ± (0.15 acres ±) located at 4519 21 Avenue NW (Plan 4994GI, Block 42, Lot 16) from Residential Contextual One Dwelling (R-C1) District to Residential Contextual One / Two Dwelling (R-C2) District.