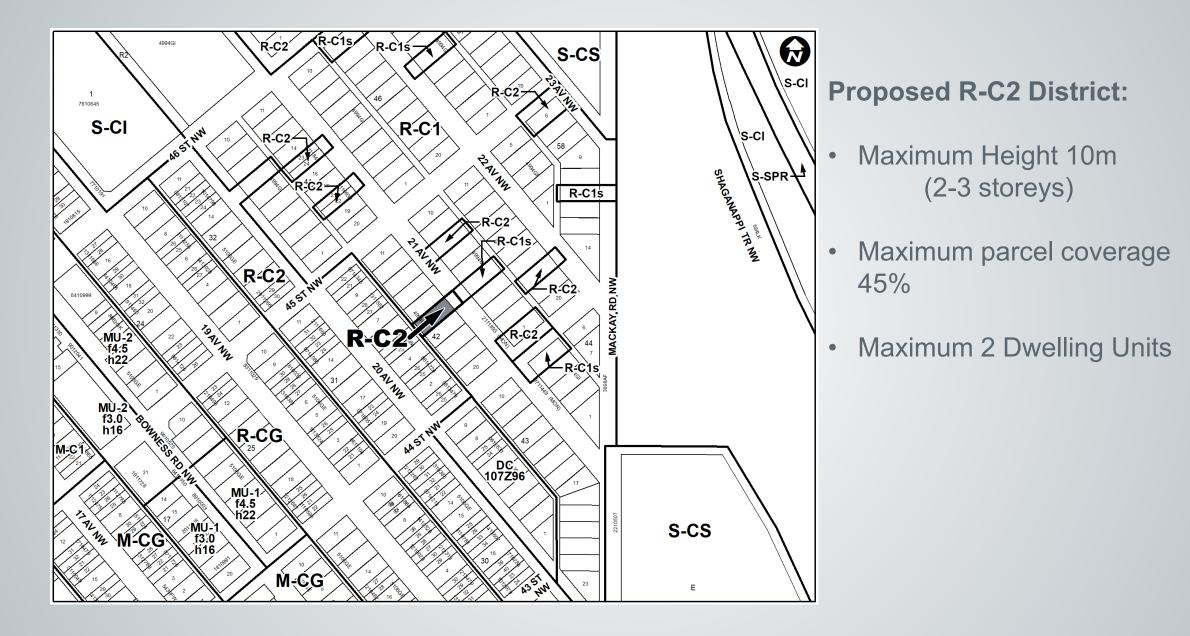

### **Calgary Planning Commission's Recommendation:**

That Council:

- 1. Give three readings to **Proposed Bylaw 45P2022** for the amendments to the Montgomery Area Redevelopment Plan (Attachment 2); and
- Give three readings to Proposed Bylaw 120D2022 for the redesignation of 0.06 hectares ± (0.15 acres ±) located at 4519 21 Avenue NW (Plan 4994GI, Block 42, Lot 16) from Residential Contextual One Dwelling (R-C1) District to Residential Contextual One / Two Dwelling (R-C2) District.