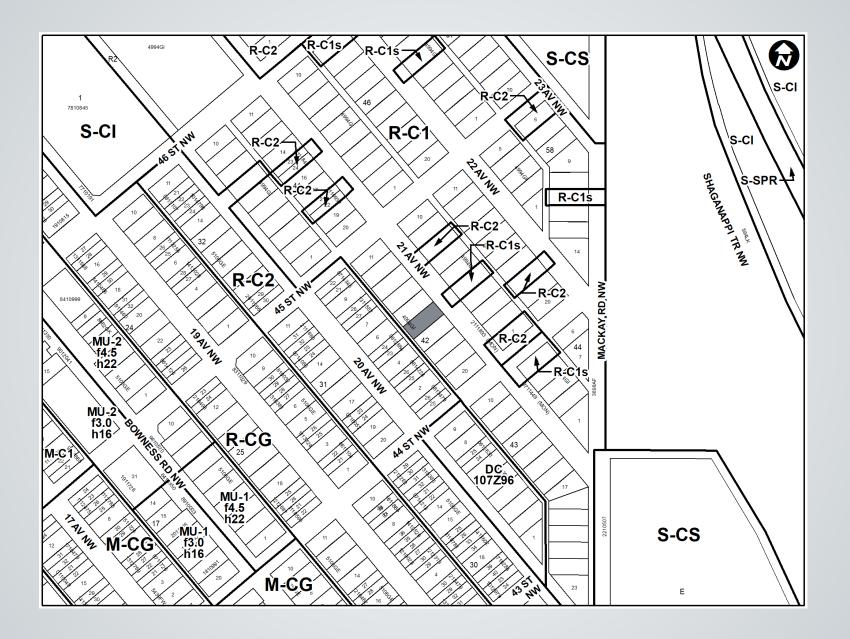

### **Calgary Planning Commission's Recommendation:**

That Council:

- 1. Give three readings to **Proposed Bylaw 45P2022** for the amendments to the Montgomery Area Redevelopment Plan (Attachment 2); and
- Give three readings to Proposed Bylaw 120D2022 for the redesignation of 0.06 hectares ± (0.15 acres ±) located at 4519 21 Avenue NW (Plan 4994GI, Block 42, Lot 16) from Residential Contextual One Dwelling (R-C1) District to Residential Contextual One / Two Dwelling (R-C2) District.