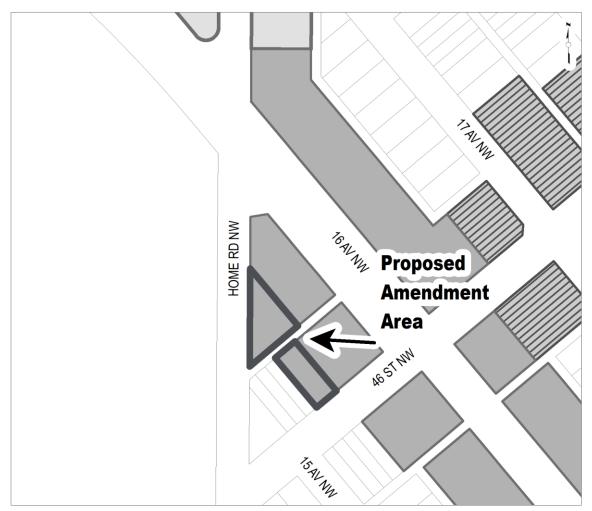

## Future Land Use Plan

This map is conceptual only. No measurements of distances or areas should be taken from this map.

(b) Amend Figure 3.1 entitled 'Montgomery Commercial Areas' by changing 0.15 hectares ± (0.38 acres ±) located at 1608 Home Road NW and 1611 - 46 Street NW (Plan 7545FN, Block 8, Lots 1 and 9) from uncategorized land to 'TransCanada Highway Commercial Area' as generally illustrated in the sketch below:

Figure 3.1

## Montgomery Commercial Areas

Approved: Amended:

This map is conceptual only. No measurements of distances or areas should be taken from this map.