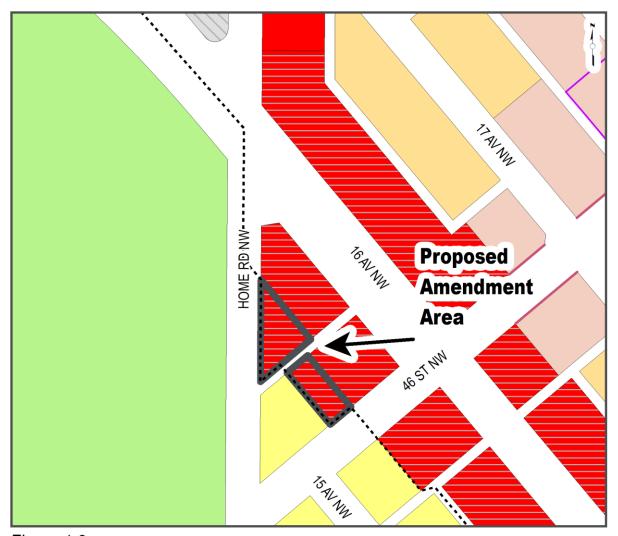

## Proposed Amendments to the Montgomery Area Redevelopment Plan

- 1. The Montgomery Area Redevelopment Plan attached to and forming part of Bylaw 11P2004, as amended, is hereby further amended as follows:
  - (a) Amend Figure 1.3 entitled 'Future Land Use Plan' by making the following changes to the site consisting of 0.15 hectares ± (0.38 acres ±) located at 1608 Home Road NW and 1611 46 Street NW (Plan 7545FN, Block 8, Lots 1 and 9):
    - (i) changing the site from 'Low Density Residential' to 'Highway Commercial'; and
    - (ii) including the site within the Main Street Area Developed Area Guidebook;

both as generally illustrated in the sketch below:

Figure 1.3

## Future Land Use Plan

This map is conceptual only. No measurements of distances or areas should be taken from this map.

(b) Amend Figure 3.1 entitled 'Montgomery Commercial Areas' by changing 0.15 hectares ± (0.38 acres ±) located at 1608 Home Road NW and 1611 - 46 Street NW (Plan 7545FN, Block 8, Lots 1 and 9) from uncategorized land to 'TransCanada Highway Commercial Area' as generally illustrated in the sketch below: