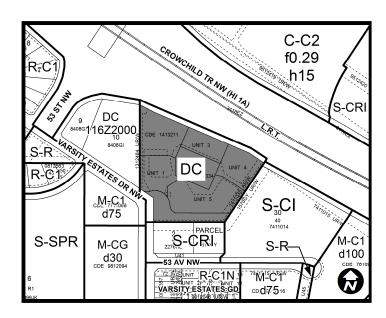

#### SITE CONTEXT

The site is located along the south side of Crowchild Trail NW, approximately 150 metres southwest of the Dalhousie LRT Station. Varsity Estates Drive NW is located at the southwest corner of the site. Adjoining the site to the east is a place of worship (Bow Valley Christian Church) and to the south is an ENMAX electricity substation. Abutting the site to the west is a two storey commercial development (Crowchild Square) that contains a number of retail and personal service uses. An existing tied-to-plans DC Direct Control District based on Land Use Bylaw 1P2007's M-H2 District governs the site with an approved development permit in place for comprehensive multi-residential development with support commercial uses. Phased construction of the site is underway with recent completion of initial phase buildings. At full build-out, there will be a total of five buildings on site including three multi-residential buildings, one senior citizen's assisted living residence and a smaller three storey mixed use building which was originally intended to accommodate a mix of retail, commercial and residential uses.

#### **LAND USE DISTRICTS**

The proposed land use district is a direct control district based on Land Use Bylaw 1P2007's M-H2 district with the additional discretionary uses of Medical Clinic and Residential Care. These two additional discretionary uses are believed to be complementary to the overall suite of M-H2 district uses and the existing approved uses on site.