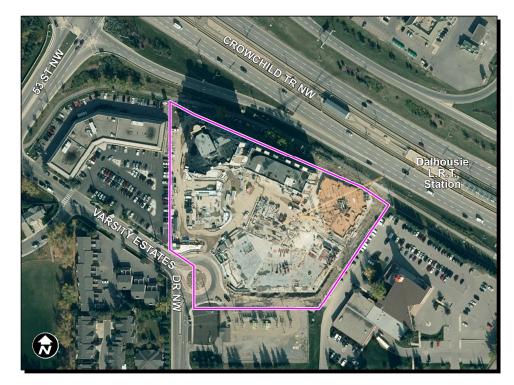

#### SITE CONTEXT

The site is located along the south side of Crowchild Trail NW, approximately 150 metres southwest of the Dalhousie LRT Station. Varsity Estates Drive NW is located at the southwest corner of the site. Adjoining the site to the east is a place of worship (Bow Valley Christian Church) and to the south is an ENMAX electricity substation. Abutting the site to the west is a two storey commercial development (Crowchild Square) that contains a number of retail and personal service uses. An existing tied-to-plans DC Direct Control District based on Land Use Bylaw 1P2007's M-H2 District governs the site with an approved development permit in place for comprehensive multi-residential development with support commercial uses. Phased construction of the site is underway with recent completion of initial phase buildings. At full build-out, there will be a total of five buildings on site including three multi-residential buildings, one senior citizen's assisted living residence and a smaller three storey mixed use building which was originally intended to accommodate a mix of retail, commercial and residential uses.

#### TRANSPORTATION NETWORKS

The site is located approximately 150 metres to the southwest of the Dalhousie LRT Station and is linked via a regional pathway connection along the south side of Crowchild Trail NW. Vehicle access to the site is obtained from Varsity Estates Drive SW.