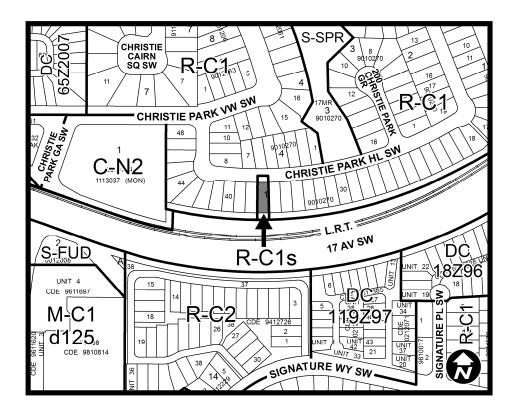

# NOW, THEREFORE, THE COUNCIL OF THE CITY OF CALGARY ENACTS AS FOLLOWS:

1. The Land Use Bylaw, being Bylaw 1P2007 of the City of Calgary, is hereby amended by deleting that portion of the Land Use District Map shown as shaded on Schedule "A" to this Bylaw and substituting therefor that portion of the Land Use District Map shown as shaded on Schedule "B" to this Bylaw, including any land use designation, or specific land uses and development guidelines contained in the said Schedule "B".

### SCHEDULE B