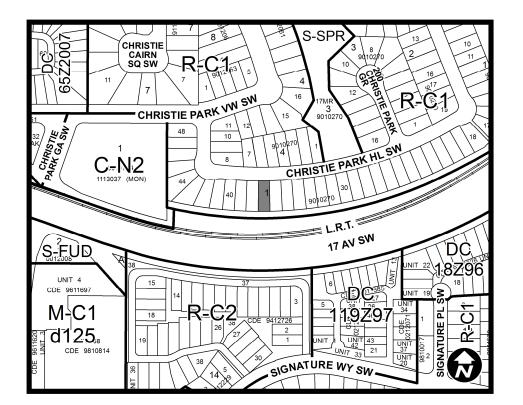

# NOW, THEREFORE, THE COUNCIL OF THE CITY OF CALGARY ENACTS AS FOLLOWS:

1. The Land Use Bylaw, being Bylaw 1P2007 of the City of Calgary, is hereby amended by deleting that portion of the Land Use District Map shown as shaded on Schedule "A" to this Bylaw and substituting therefor that portion of the Land Use District Map shown as shaded on Schedule "B" to this Bylaw, including any land use designation, or specific land uses and development guidelines contained in the said Schedule "B".

## SCHEDULE A