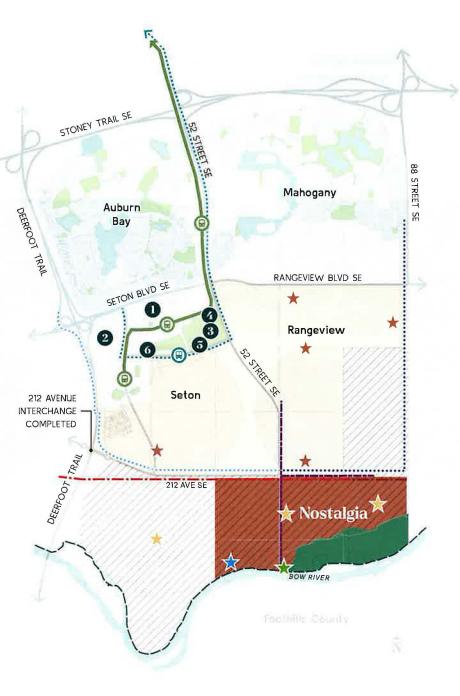

## NOSTALGIA

Nostalgia will inject the southeast with the population necessary to support diverse commercial, office and other nonresidential uses in southeast Calgary.

- Nostalgia Business Case Area
  Growth Management Overlay Removed in 2018
  Growth Management Overlay Existing
  Provincial Land
- Approved Neighbourhood Activity Centre
- Future Neighbourhood Activity Centre
- 📩 Tourism Node Fishing Village
- Provincial Boat Launch
- 💻 LRT Green Line
- --- BRT MAX Teal Route
- ••••••• Ogden Water Feedermain (Stage 1)
- •••••• Ogden Water Feedermain (Stage 2)
- Rangeview Sanitary Trunk (Stage 1)
- ----- Rangeview Sanitary Trunk (Stage 2)
- ---- Seton Storm Trunk