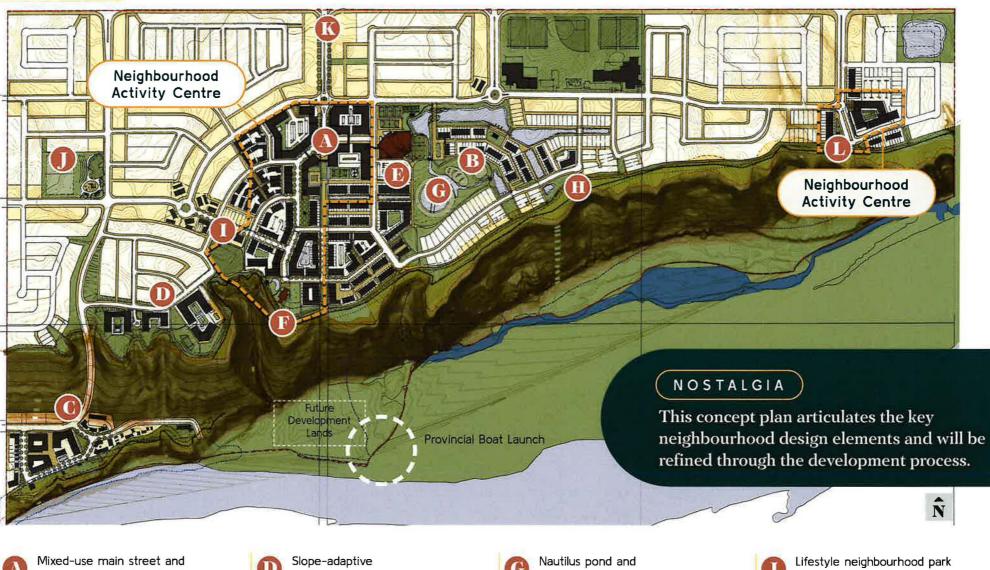

## NOSTALGIA

Nostalgia will inject the southeast with the population necessary to support diverse commercial, office and other nonresidential uses in southeast Calgary.

- Nostalgia Business Case Area
  Growth Management Overlay Removed in 2018
  Growth Management Overlay Existing
  Provincial Land
- Approved Neighbourhood Activity Centre
- Future Neighbourhood Activity Centre
- 📩 Tourism Node Fishing Village
- Provincial Boat Launch
- 💻 LRT Green Line
- --- BRT MAX Teal Route
- ••••••• Ogden Water Feedermain (Stage 1)
- •••••• Ogden Water Feedermain (Stage 2)
- Rangeview Sanitary Trunk (Stage 1)
- ----- Rangeview Sanitary Trunk (Stage 2)
- ---- Seton Storm Trunk

network of walkable streets

JAYMAN + TELSEC

Interconnected Canal System B with intimate public spaces

Mixed-use fishing village, hotel and network of riverfront pedestrian streets, including retention of original homestead.

- Multi-residential
- Signature Town-centre residents building
- Feature Chapel, innovative housing courts and escarpment water features

- stormwater kidney
- Publicly accessible Escarpment Green Corridor.
- Escarpment edge community association building

- and playground
- Nostalgia gateway entry K feature and public art

L

Mixed-use neighbourhood activity centre on escarpment