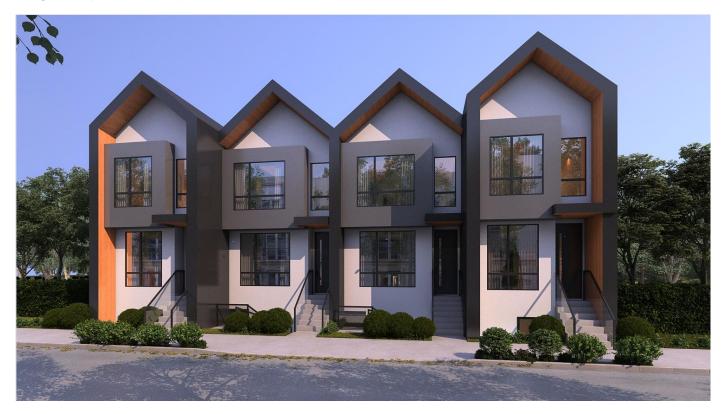

## Development Permit (DP2022-02550) Summary

A development permit application (DP2022-02550) has been submitted by K5 Design on 2022 April 13. The development permit application is for a Rowhouse Building, about 10 metres in height, with four dwelling units, four secondary suites, and seven on-site motor vehicle stalls.

The following figures from the development permit submission provide an overview of the proposal and are included for information purposes only and are subject to change through the development review. Administration's review of the development permit will determine the final building design, and site layout details such as parking, landscaping and site access.

## Figure 1: Rendering of Proposed Development



## Figure 2: Site Plan



## Figure 3: Landscape Plan