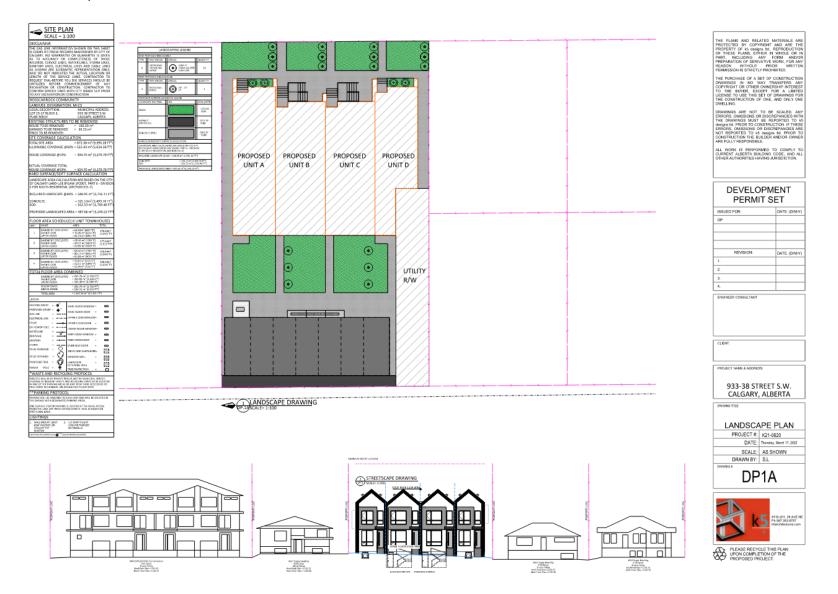

## Development Permit (DP2022-02550) Summary

A development permit application (DP2022-02550) has been submitted by K5 Design on 2022 April 13. The development permit application is for a Rowhouse Building, about 10 metres in height, with four dwelling units, four secondary suites, and seven on-site motor vehicle stalls.

The following figures from the development permit submission provide an overview of the proposal and are included for information purposes only and are subject to change through the development review. Administration's review of the development permit will determine the final building design, and site layout details such as parking, landscaping and site access.

## Figure 1: Rendering of Proposed Development



## Figure 2: Site Plan



## Figure 3: Landscape Plan