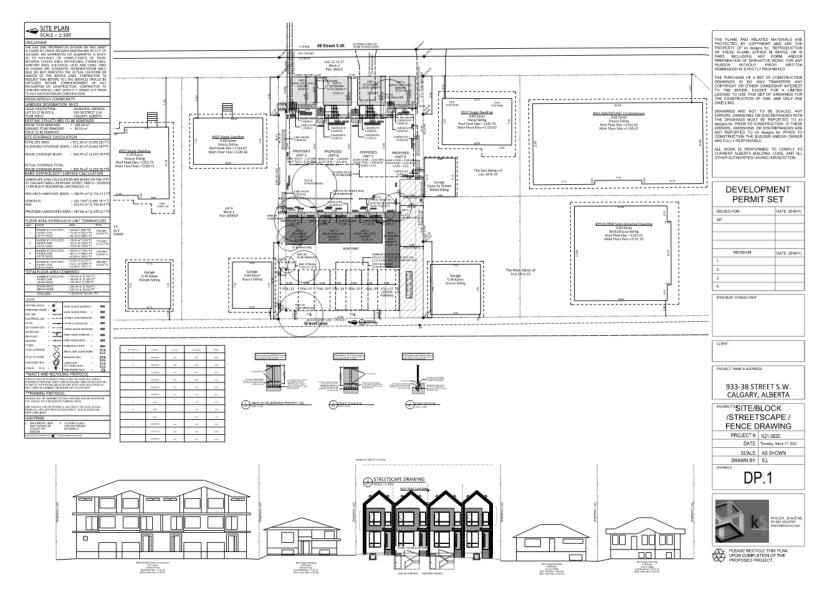

## Development Permit (DP2022-02550) Summary

A development permit application (DP2022-02550) has been submitted by K5 Design on 2022 April 13. The development permit application is for a Rowhouse Building, about 10 metres in height, with four dwelling units, four secondary suites, and seven on-site motor vehicle stalls.

The following figures from the development permit submission provide an overview of the proposal and are included for information purposes only and are subject to change through the development review. Administration's review of the development permit will determine the final building design, and site layout details such as parking, landscaping and site access.

## Figure 1: Rendering of Proposed Development



## Figure 2: Site Plan



## Figure 3: Landscape Plan