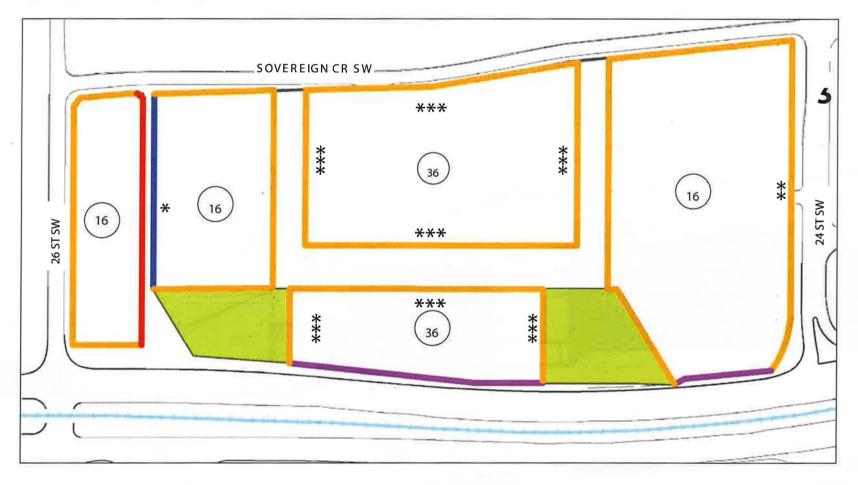

#### SETBACK

\*\*

1.2 3.0 6.0

8.0

Lightig

10 Max Building Height (m)

10 m Max. within 24 m of adjacent property line

10 m Max. within 25 m of adjacent property line

- \*\*\* 16 m Max. within 6 m of adjacent property line or private street
- This map is conceptual only. No measurements of distances or areas should be taken from this map.