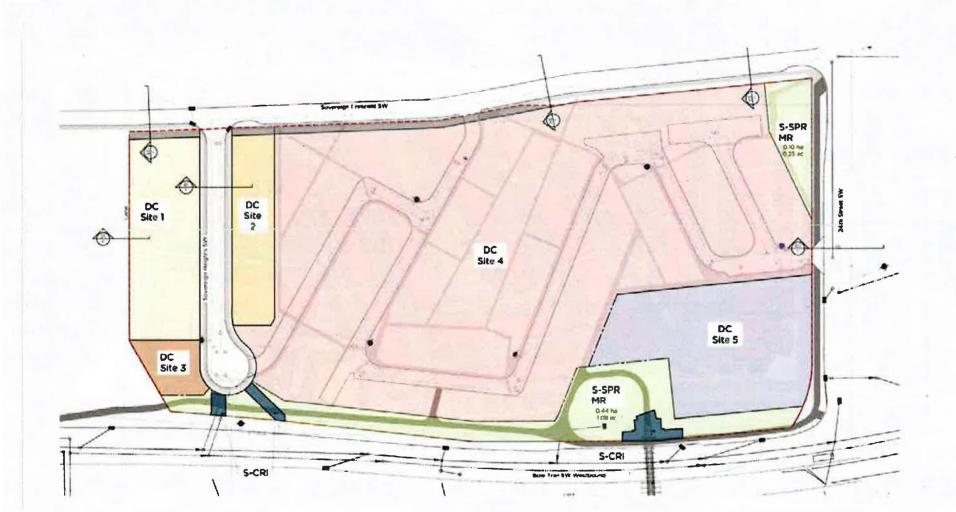

### **BROOKFIELD DEVELOPMENT**





## **BROOKFIELD DEVELOPMENT: SITE 5**

i alimentuk dari di sa bedar s



### **CURRENT ZONING**





#### SETBACK



\*\*

1.2 3.0 6.0

8.0

Lightig

10 Max Building Height (m)

10 m Max. within 24 m of adjacent property line

10 m Max. within 25 m of adjacent property line

- \*\*\* 16 m Max. within 6 m of adjacent property line or private street
- This map is conceptual only. No measurements of distances or areas should be taken from this map.

## **CROSS SECTION OF APARTMENT BUILDINGS**



# PETITION

https://www.change.org/p/city-of-calgary-planning-reject-brookfield-land-use-up-zone-of-site-5