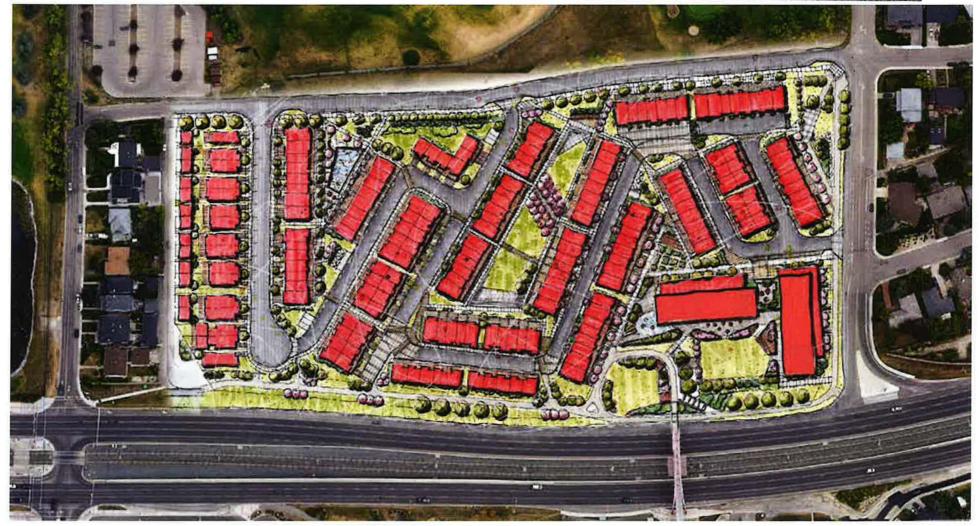

### **BROOKFIELD DEVELOPMENT**





## **BROOKFIELD DEVELOPMENT: SITE 5**

i alimentuk dari di sa bedar s



### **CURRENT ZONING**





#### SETBACK



\*\*

1.2 3.0 6.0

8.0

Lightig

10 Max Building Height (m)

10 m Max. within 24 m of adjacent property line

10 m Max. within 25 m of adjacent property line

- \*\*\* 16 m Max. within 6 m of adjacent property line or private street
- This map is conceptual only. No measurements of distances or areas should be taken from this map.

## **CROSS SECTION OF APARTMENT BUILDINGS**



# PETITION

https://www.change.org/p/city-of-calgary-planning-reject-brookfield-land-use-up-zone-of-site-5