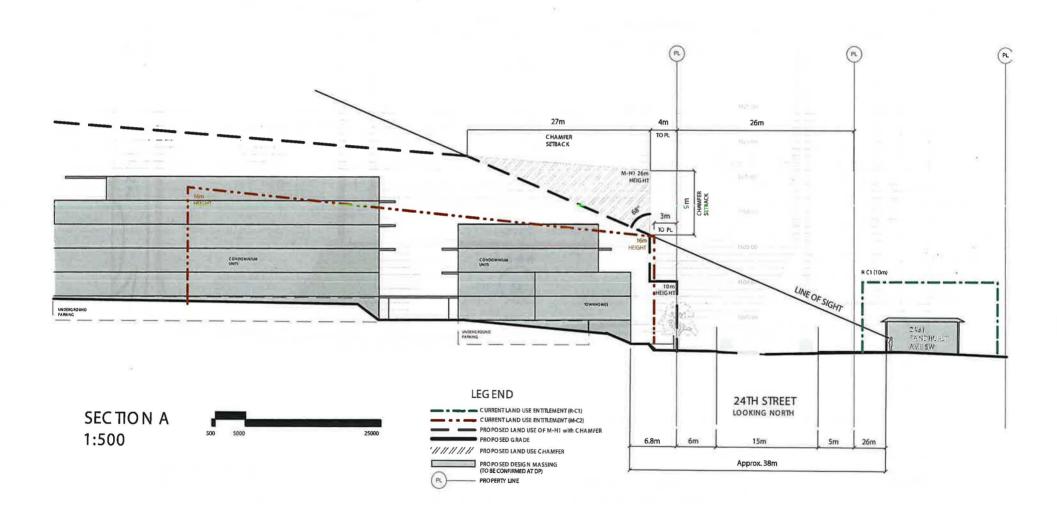

## **CROSS SECTION OF APARTMENT BUILDINGS**

#### SETBACK

\*\*

1.2 3.0 6.0

8.0

Lightig

10 Max Building Height (m)

10 m Max. within 24 m of adjacent property line

10 m Max. within 25 m of adjacent property line

- \*\*\* 16 m Max. within 6 m of adjacent property line or private street
- This map is conceptual only. No measurements of distances or areas should be taken from this map.