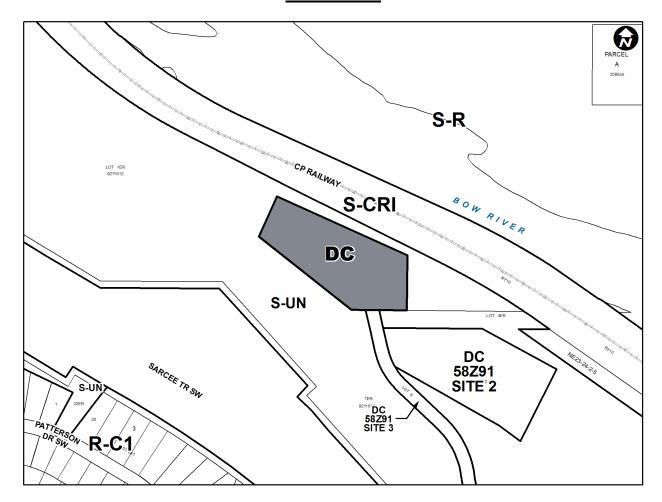

CALGARY ENACTS AS FOLLOWS:

This Bylaw comes into force on the date it is passed.

2.

- 1. The Land Use Bylaw, being Bylaw 1P2007 of the City of Calgary, is hereby amended by deleting that portion of the Land Use District Map shown as shaded on Schedule "A" to this Bylaw and replacing it with that portion of the Land Use District Map shown as shaded on Schedule "B" to this Bylaw, including any land use designation, or specific land uses and development guidelines contained in the said Schedule "B".
- READ A FIRST TIME ON

  READ A SECOND TIME ON

  READ A THIRD TIME ON

  MAYOR

  SIGNED ON

  CITY CLERK

SIGNED ON \_\_\_\_\_



# AMENDMENT LOC2020-0174/CPC2021-0184 BYLAW NUMBER 39D2021

# **SCHEDULE A**





## AMENDMENT LOC2020-0174/CPC2021-0184 BYLAW NUMBER 39D2021

## **SCHEDULE B**



#### **DIRECT CONTROL DISTRICT**

#### **Purpose**

1 This Direct Control District Bylaw is intended to maintain a minimum parcel area.

## **Compliance with Bylaw 1P2007**

2 Unless otherwise specified, the rules and provisions of Parts 1, 2, 3 and 4 of Bylaw 1P2007 apply to this Direct Control District Bylaw.

## Reference to Bylaw 1P2007

Within this Direct Control District Bylaw, a reference to a section of Bylaw 1P2007 is a reference to the section as it existed on the date of passage of this Bylaw.

#### **Permitted Uses**

The *permitted uses* of the Residential – Contextual Dwelling (R-C1s) District of Bylaw 1P2007 are the *permitted uses* in this Direct Control District.



## AMENDMENT LOC2020-0174/CPC2021-0184 BYLAW NUMBER 39D2021

# **Discretionary Uses**

The **discretionary