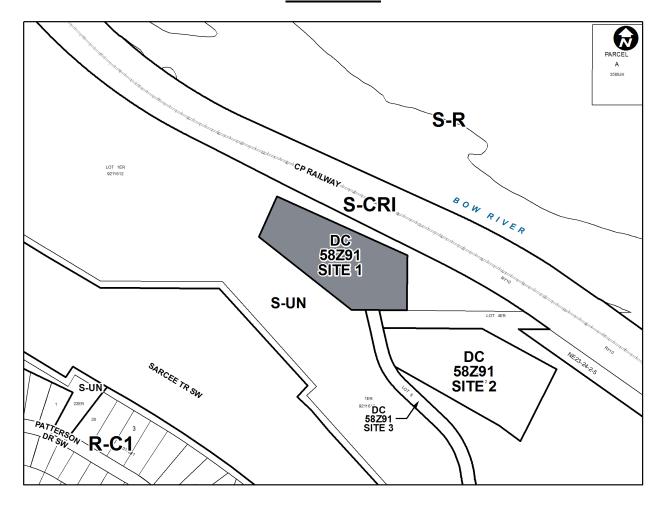

Act*, R.S.A. 2000, c.M-26 as amended;

# NOW, THEREFORE, THE COUNCIL OF THE CITY OF CALGARY ENACTS AS FOLLOWS:

This Bylaw comes into force on the date it is passed.

2.

- 1. The Land Use Bylaw, being Bylaw 1P2007 of the City of Calgary, is hereby amended by deleting that portion of the Land Use District Map shown as shaded on Schedule "A" to this Bylaw and replacing it with that portion of the Land Use District Map shown as shaded on Schedule "B" to this Bylaw, including any land use designation, or specific land uses and development guidelines contained in the said Schedule "B".
- READ A FIRST TIME ON

  READ A SECOND TIME ON

  READ A THIRD TIME ON

  MAYOR

  SIGNED ON

  CITY CLERK

SIGNED ON \_\_\_\_\_



# AMENDMENT LOC2020-0174/CPC2021-0184 BYLAW NUMBER 39D2021

# **SCHEDULE A**





## AMENDMENT LOC2020-0174/CPC2021-0184 BYLAW NUMBER 39D2021

## **SCHEDULE B**



#### **DIRECT CONTROL DISTRICT**

#### **Purpose**

1 This Direct Control District Bylaw is intended to maintain a minimum parcel area.

## **Compliance with Bylaw 1P2007**

2 Unless otherwise specified, the rules and provisions of Parts 1, 2, 3 and 4 of Bylaw 1P2007 apply to this Direct Control District Bylaw.

## Reference to Bylaw 1P2007

Within this Direct Control District Bylaw, a reference to a section of Bylaw 1P2007 is a reference to the section as it existed on the date of passage of this Bylaw.

#### **Permitted Uses**

The *permitted uses* of the Residential – Contextual Dwelling (R-C1s) District of Bylaw 1P2007 are the *permitted uses* in this Direct Control District.



## AMENDMENT LOC2020-0