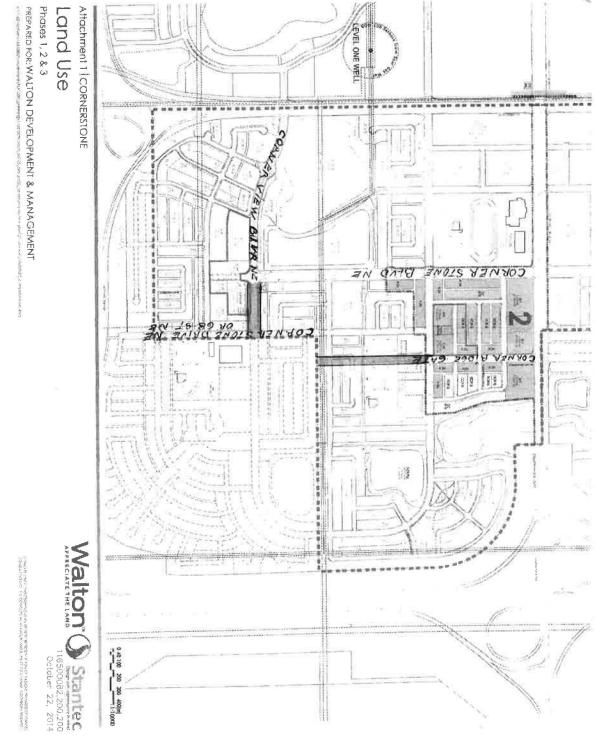

Now I don't have any exists from 68 Street or the new name Cornerstone Drive NE to Airport Road.

About three or four years ague on the City of Calgary open house when they maid Airport road expressway 1 was prom's the best or direct exist to Country Hills Boulevard and 60 Street but no to Airport Trail.

But Walton maid new road Corner Ridge Gate for West Creek and Walton but when it came to my land they cut of the Road and put school on the middle of the road deliberately not to continue to my land. I want that Road Corner Ridge Gate to continue to my land so I can have direct exist also to Country Hills Boulevard not just Walton and West Creek.

And also I want Corner View Boulevard to be bigger between Corner Stone Drive North East and Corner Stone Boulevard North East to be the same size as Cornerstone Boulevard.

Because that section of the road have to supply traffic to go on Corner Stone Boulevard to Country Hills and on the same time to supply traffic on Corner View Boulevard to go to 60 Street NE.

I want this roads because I got 155.9 Acers of land there and City of Calgary and the Province also got land in that corner . And also same land from surrounding neighbors from Walton they will use the exists also total will be about 250 acres of land .

2015 JUL - 6 AM II: 18 THE CITY OF CALGAR) CITY CLERK'S

RECEIVED

It have to have better exists then what Walton is giving me because of the amount of land in that SW corner of Cornerstone Structure plan 1 m trapped in that corner .