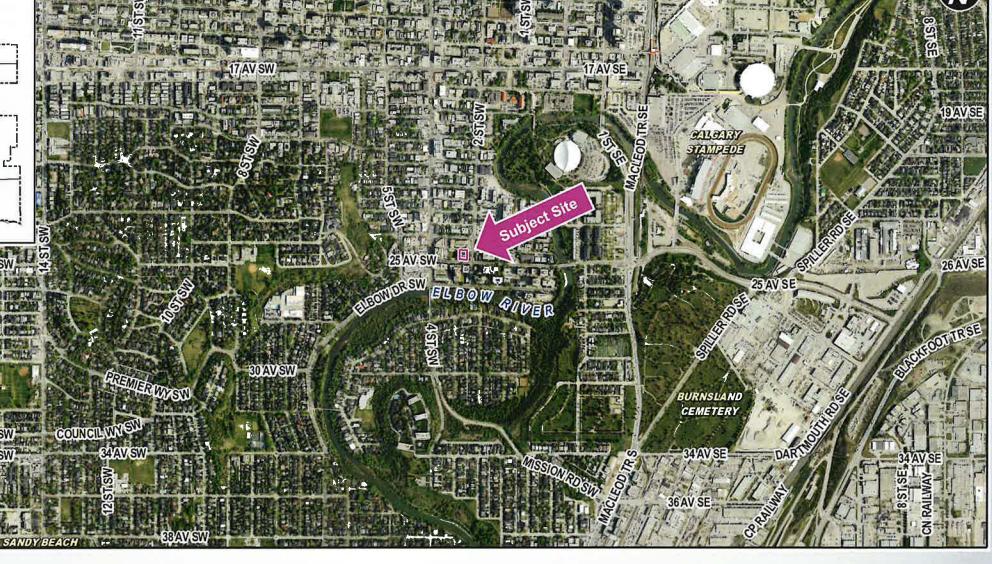

### That Council:

- 1. Give three readings to **Proposed Bylaw 21P2021** for the amendment to the *Mission Area Redevelopment Plan* (Attachment 2);
- 2. Hold a Public Hearing; and
  - a. Give first reading to **Proposed Bylaw 127D2021** for the redesignation of 0.12 hectares ± (0.30 acres ±) located at 306, 308, 310, and 312 25 Avenue SW (Plan B1, Block 44, Lots 10 and 11) from Direct Control District to Direct Control District (Attachment 3);
  - b. AMEND Section 8 of **Proposed Bylaw 127D2021** to specify the contribution amount required to earn additional floor area ratio (Attachment 7);
  - c. Give second and third readings to Proposed Bylaw 127D2021, as amended; and
- 3. File and abandon Proposed Bylaw 70D2021.