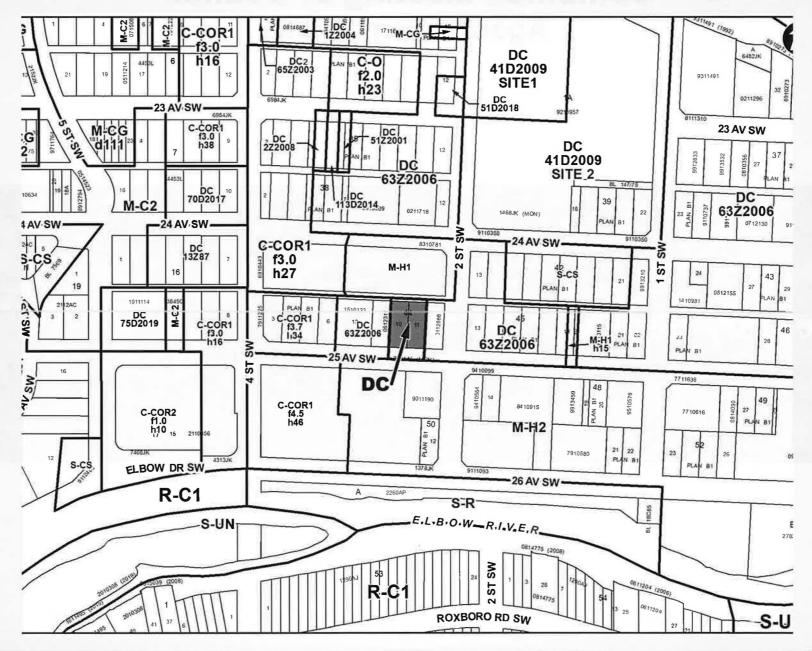

### That Council:

- 1. Give three readings to **Proposed Bylaw 21P2021** for the amendment to the *Mission Area Redevelopment Plan* (Attachment 2);
- 2. Hold a Public Hearing; and
  - a. Give first reading to **Proposed Bylaw 127D2021** for the redesignation of 0.12 hectares ± (0.30 acres ±) located at 306, 308, 310, and 312 25 Avenue SW (Plan B1, Block 44, Lots 10 and 11) from Direct Control District to Direct Control District (Attachment 3);
  - b. AMEND Section 8 of **Proposed Bylaw 127D2021** to specify the contribution amount required to earn additional floor area ratio (Attachment 7);
  - c. Give second and third readings to Proposed Bylaw 127D2021, as amended; and
- 3. File and abandon Proposed Bylaw 70D2021.