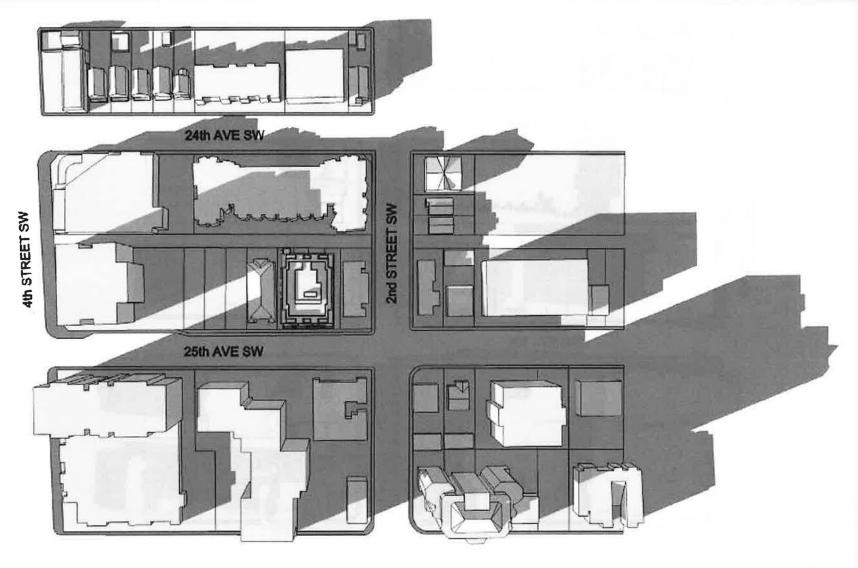

readings to **Proposed Bylaw 21P2021** for the amendment to the *Mission Area Redevelopment Plan* (Attachment 2);
- 2. Hold a Public Hearing; and
  - a. Give first reading to **Proposed Bylaw 127D2021** for the redesignation of 0.12 hectares ± (0.30 acres ±) located at 306, 308, 310, and 312 25 Avenue SW (Plan B1, Block 44, Lots 10 and 11) from Direct Control District to Direct Control District (Attachment 3);
  - b. AMEND Section 8 of **Proposed Bylaw 127D2021** to specify the contribution amount required to earn additional floor area ratio (Attachment 7);
  - c. Give second and third readings to Proposed Bylaw 127D2021, as amended; and
- 3. File and abandon Proposed Bylaw 70D2021.

Agenda Item: 8.2.2

**Supplementary Slides** 





## Renderings



Front elevation.



Rear elevation.





1.1.3 PLAN: MARCH 21st 4 pm EXISTING HOUSES





1.1.6 PLAN: JUNE 21st 4 pm EXISTING HOUSES



## Shadow Study 29