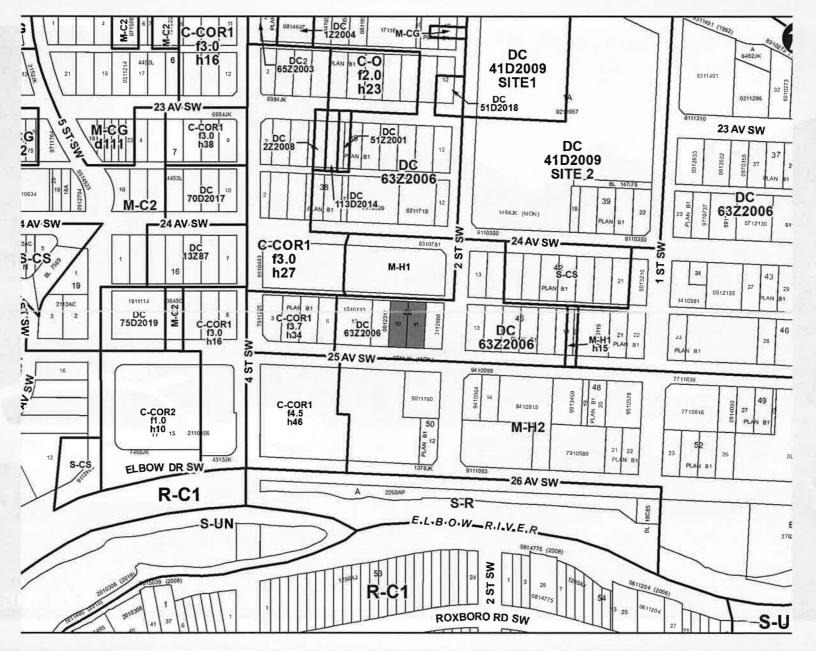

### That Council:

- 1. Give three readings to **Proposed Bylaw 21P2021** for the amendment to the *Mission Area Redevelopment Plan* (Attachment 2);
- 2. Hold a Public Hearing; and
  - a. Give first reading to **Proposed Bylaw 127D2021** for the redesignation of 0.12 hectares ± (0.30 acres ±) located at 306, 308, 310, and 312 25 Avenue SW (Plan B1, Block 44, Lots 10 and 11) from Direct Control District to Direct Control District (Attachment 3);
  - b. AMEND Section 8 of **Proposed Bylaw 127D2021** to specify the contribution amount required to earn additional floor area ratio (Attachment 7);
  - c. Give second and third readings to Proposed Bylaw 127D2021, as amended; and
- 3. File and abandon Proposed Bylaw 70D2021.