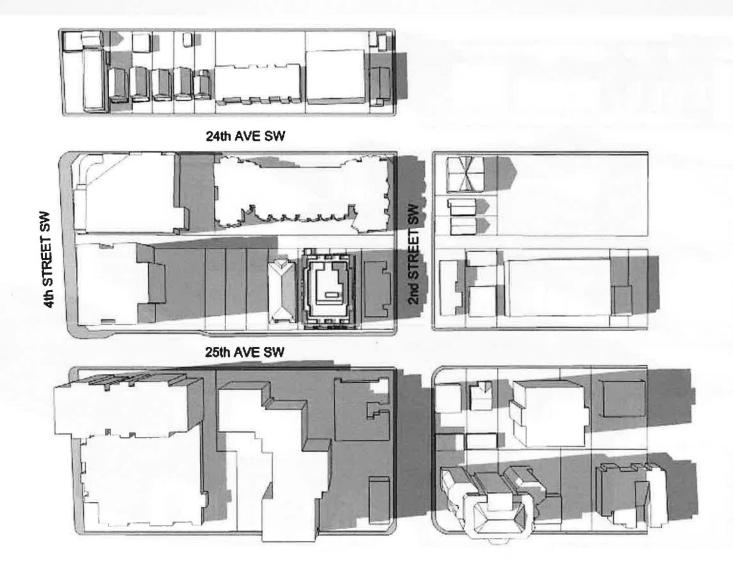

endment to the *Mission Area Redevelopment Plan* (Attachment 2);
- 2. Hold a Public Hearing; and
  - a. Give first reading to **Proposed Bylaw 127D2021** for the redesignation of 0.12 hectares ± (0.30 acres ±) located at 306, 308, 310, and 312 25 Avenue SW (Plan B1, Block 44, Lots 10 and 11) from Direct Control District to Direct Control District (Attachment 3);
  - b. AMEND Section 8 of **Proposed Bylaw 127D2021** to specify the contribution amount required to earn additional floor area ratio (Attachment 7);
  - c. Give second and third readings to Proposed Bylaw 127D2021, as amended; and
- 3. File and abandon Proposed Bylaw 70D2021.

Agenda Item: 8.2.2

**Supplementary Slides** 





## Renderings



Front elevation.



Rear elevation.





1.1.3 PLAN: MARCH 21st 4 pm EXISTING HOUSES





1.1.6 PLAN: JUNE 21st 4 pm EXISTING HOUSES



## Shadow Study 29