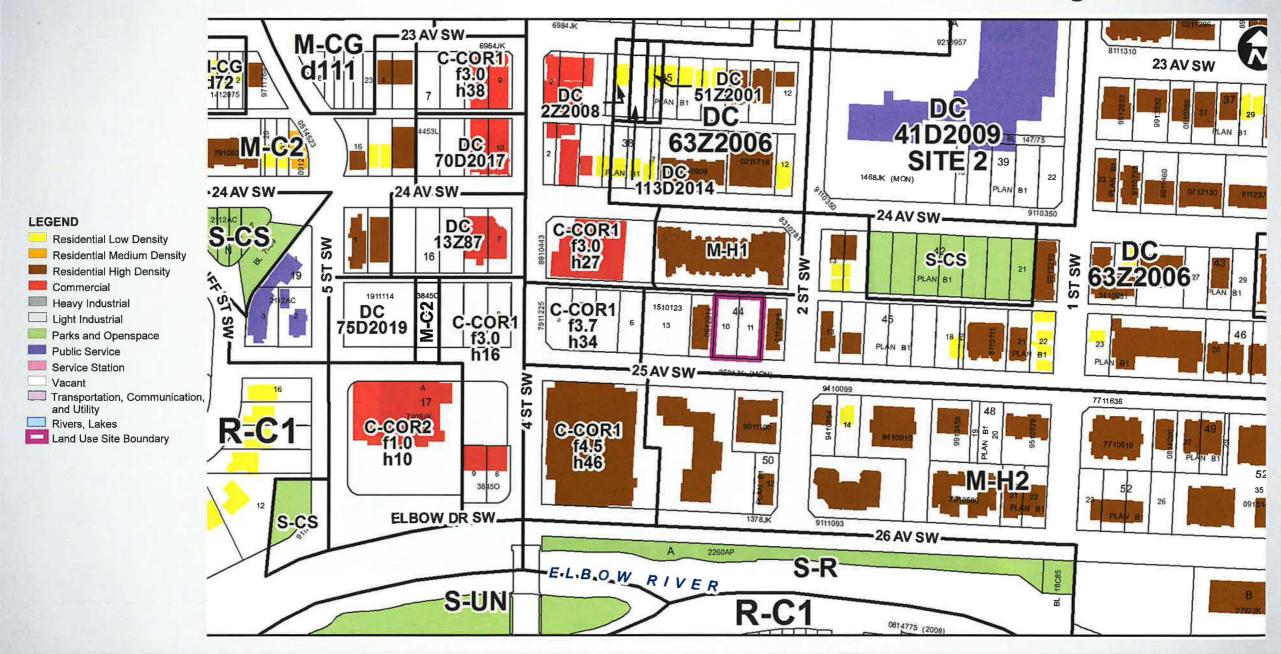

#### LEGEND

600m buffer from LRT station

#### **LRT Stations**

Blue

Downtown

Red

Green (Future)

LRT Line

#### Max BRT Stops

Orange Purple Teal Yellow

Parcel Size: 0.12 ha