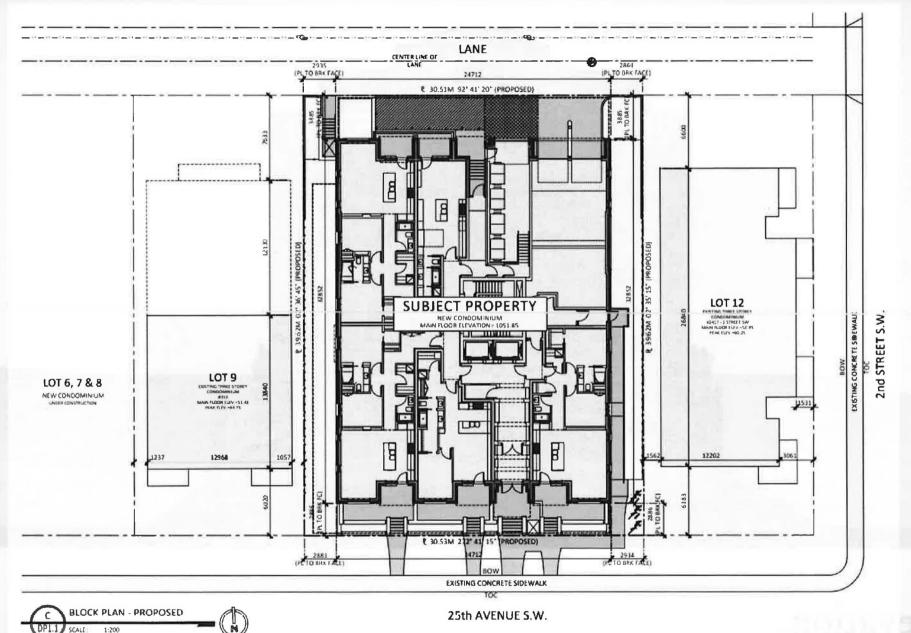

### That Council:

- 1. Give three readings to **Proposed Bylaw 21P2021** for the amendment to the *Mission Area Redevelopment Plan* (Attachment 2);
- 2. Hold a Public Hearing; and
  - a. Give first reading to **Proposed Bylaw 127D2021** for the redesignation of 0.12 hectares ± (0.30 acres ±) located at 306, 308, 310, and 312 25 Avenue SW (Plan B1, Block 44, Lots 10 and 11) from Direct Control District to Direct Control District (Attachment 3);
  - b. AMEND Section 8 of **Proposed Bylaw 127D2021** to specify the contribution amount required to earn additional floor area ratio (Attachment 7);
  - c. Give second and third readings to Proposed Bylaw 127D2021, as amended; and
- 3. File and abandon Proposed Bylaw 70D2021.