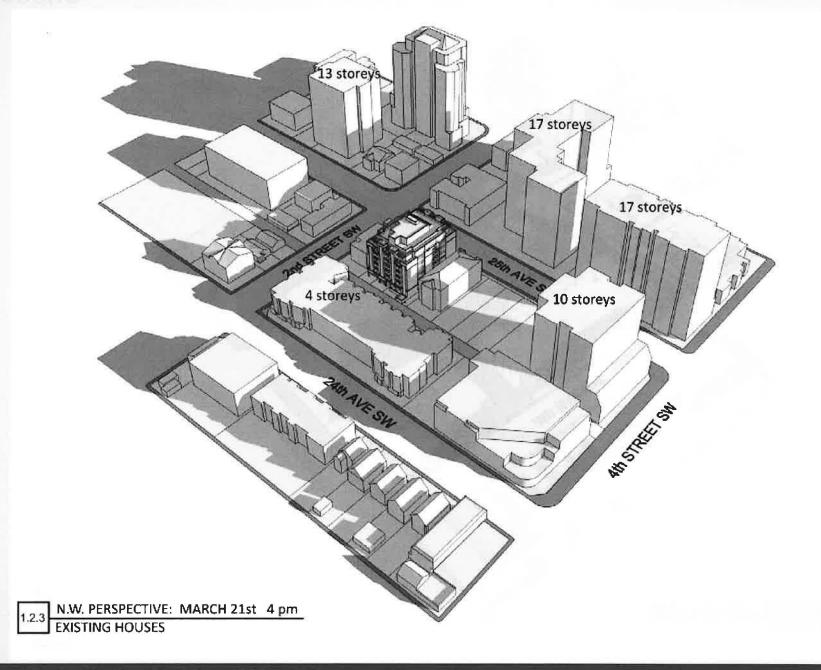

. Hold a Public Hearing; and
  - a. Give first reading to **Proposed Bylaw 127D2021** for the redesignation of 0.12 hectares ± (0.30 acres ±) located at 306, 308, 310, and 312 25 Avenue SW (Plan B1, Block 44, Lots 10 and 11) from Direct Control District to Direct Control District (Attachment 3);
  - b. AMEND Section 8 of **Proposed Bylaw 127D2021** to specify the contribution amount required to earn additional floor area ratio (Attachment 7);
  - c. Give second and third readings to Proposed Bylaw 127D2021, as amended; and
- 3. File and abandon Proposed Bylaw 70D2021.

Agenda Item: 8.2.2

**Supplementary Slides** 





## Renderings



Front elevation.



Rear elevation.





1.1.3 PLAN: MARCH 21st 4 pm EXISTING HOUSES





1.1.6 PLAN: JUNE 21st 4 pm EXISTING HOUSES



## Shadow Study 29