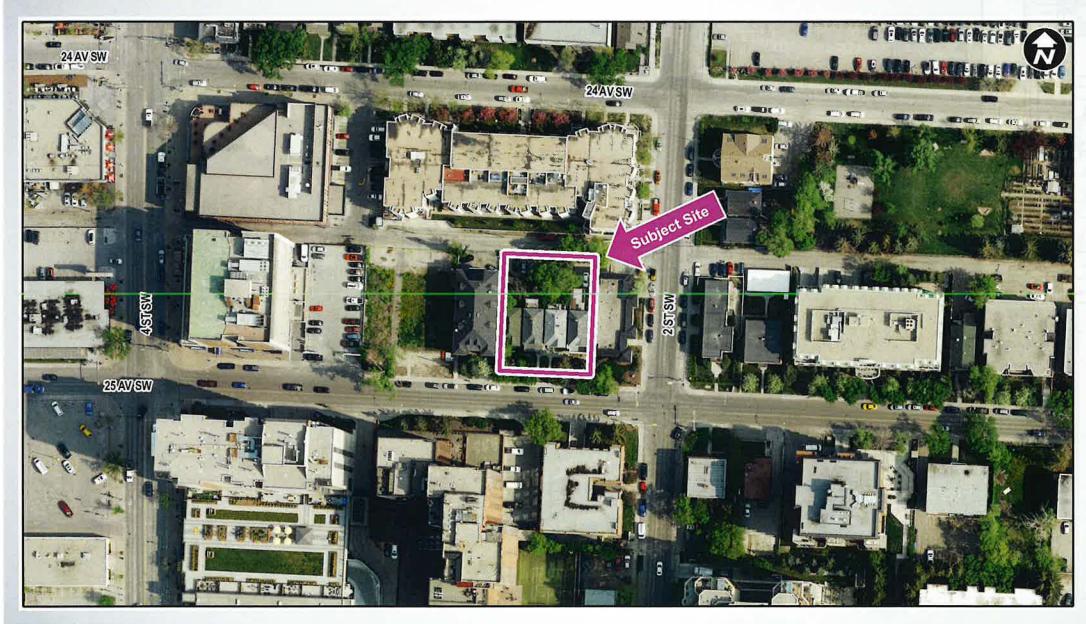

### That Council:

- 1. Give three readings to **Proposed Bylaw 21P2021** for the amendment to the *Mission Area Redevelopment Plan* (Attachment 2);
- 2. Hold a Public Hearing; and
  - a. Give first reading to **Proposed Bylaw 127D2021** for the redesignation of 0.12 hectares ± (0.30 acres ±) located at 306, 308, 310, and 312 25 Avenue SW (Plan B1, Block 44, Lots 10 and 11) from Direct Control District to Direct Control District (Attachment 3);
  - b. AMEND Section 8 of **Proposed Bylaw 127D2021** to specify the contribution amount required to earn additional floor area ratio (Attachment 7);
  - c. Give second and third readings to Proposed Bylaw 127D2021, as amended; and
- 3. File and abandon Proposed Bylaw 70D2021.