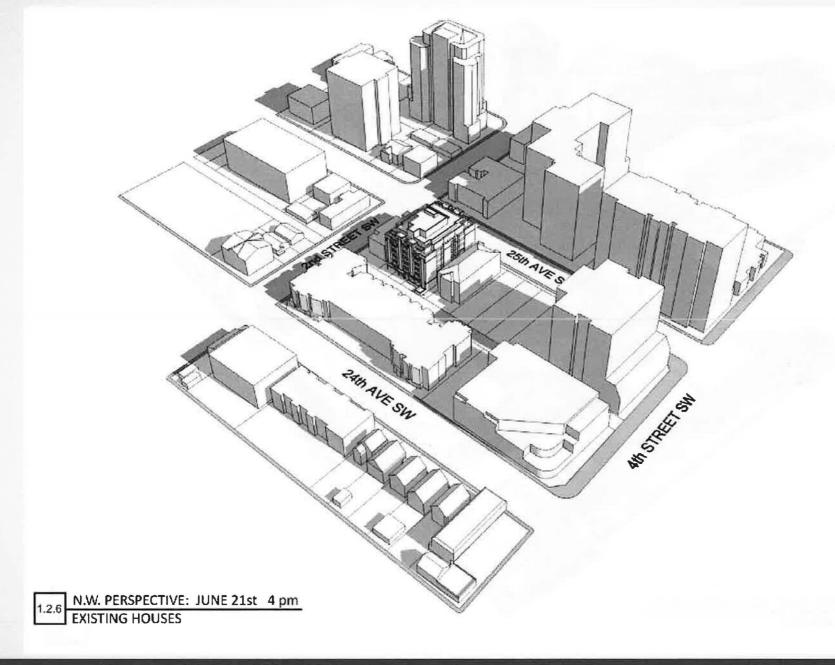

ld a Public Hearing; and
  - a. Give first reading to **Proposed Bylaw 127D2021** for the redesignation of 0.12 hectares ± (0.30 acres ±) located at 306, 308, 310, and 312 25 Avenue SW (Plan B1, Block 44, Lots 10 and 11) from Direct Control District to Direct Control District (Attachment 3);
  - b. AMEND Section 8 of **Proposed Bylaw 127D2021** to specify the contribution amount required to earn additional floor area ratio (Attachment 7);
  - c. Give second and third readings to Proposed Bylaw 127D2021, as amended; and
- 3. File and abandon Proposed Bylaw 70D2021.

Agenda Item: 8.2.2

**Supplementary Slides** 





## Renderings



Front elevation.



Rear elevation.





1.1.3 PLAN: MARCH 21st 4 pm EXISTING HOUSES





1.1.6 PLAN: JUNE 21st 4 pm EXISTING HOUSES



## Shadow Study 29