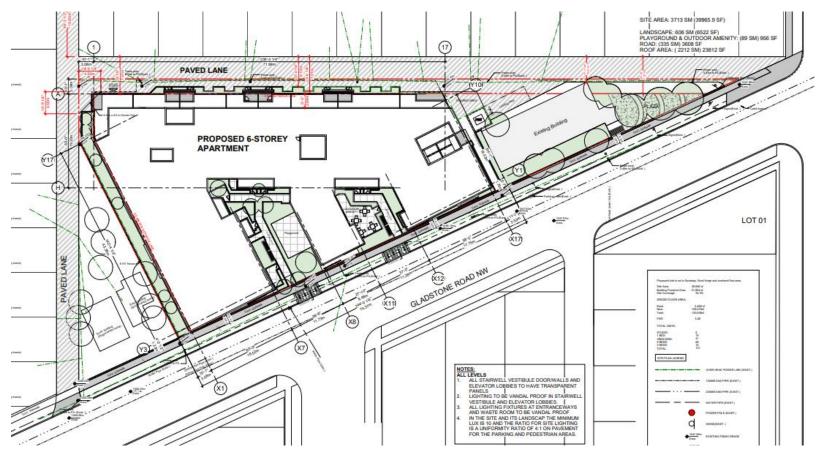

## Development Permit (DP2020-6663) Summary

A development permit has been submitted for a six-storey multi-residential development. The development will contain 150 units. The front of the building, which faces onto Gladstone Road NW includes two courtyards, which will act to break up the building mass and provide amenity spaces. Stepbacks are included where the building shares a lane with adjacent lower-density development. At-grade units will also front onto the lane of the development to activate the lane and provide additional private amenity spaces for residents. Once review of the development permit application is complete, it will be presented to Calgary Planning Commission for approval.

Figure 1: Site Plan

Figure 2: Rendering from Gladstone Road NW

Figure 3: Rendering from Gladstone Road NW