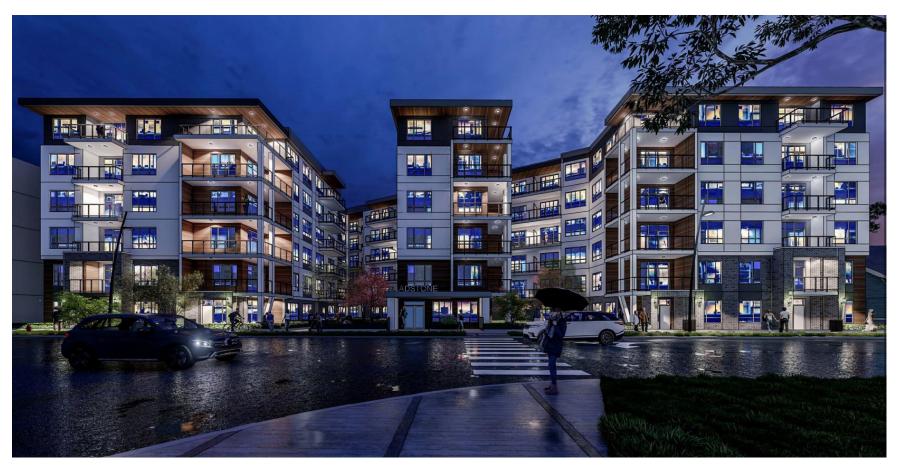

## Development Permit (DP2020-6663) Summary

A development permit has been submitted for a six-storey multi-residential development. The development will contain 150 units. The front of the building, which faces onto Gladstone Road NW includes two courtyards, which will act to break up the building mass and provide amenity spaces. Stepbacks are included where the building shares a lane with adjacent lower-density development. At-grade units will also front onto the lane of the development to activate the lane and provide additional private amenity spaces for residents. Once review of the development permit application is complete, it will be presented to Calgary Planning Commission for approval.

Figure 1: Site Plan

Figure 2: Rendering from Gladstone Road NW

Figure 3: Rendering from Gladstone Road NW