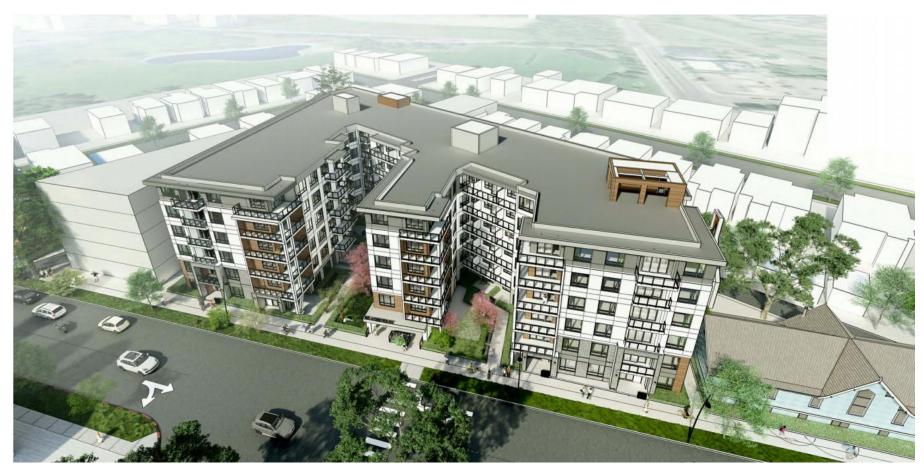

## Development Permit (DP2020-6663) Summary

A development permit has been submitted for a six-storey multi-residential development. The development will contain 150 units. The front of the building, which faces onto Gladstone Road NW includes two courtyards, which will act to break up the building mass and provide amenity spaces. Stepbacks are included where the building shares a lane with adjacent lower-density development. At-grade units will also front onto the lane of the development to activate the lane and provide additional private amenity spaces for residents. Once review of the development permit application is complete, it will be presented to Calgary Planning Commission for approval.

Figure 1: Site Plan

Figure 2: Rendering from Gladstone Road NW

Figure 3: Rendering from Gladstone Road NW