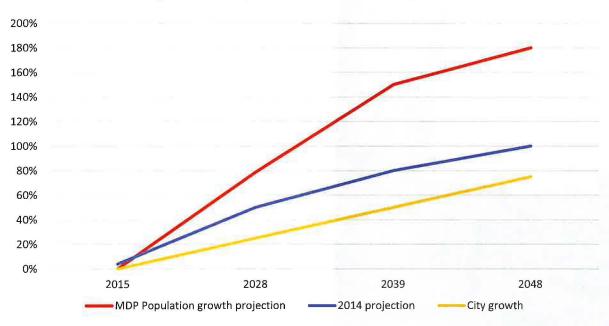

#### Just wondering:

- To what extent do the developments approved to date, and this one, align with MDP growth expectations?
- Acknowledging where we find ourselves today and moving ahead, are there any risks associated with this development plan and the assumptions to support growth?

|                           | 2015 MDP Inglewood Growth Projections |      |      |       |  |
|---------------------------|---------------------------------------|------|------|-------|--|
|                           | 2015                                  | 2028 | 2039 | 2048  |  |
| Population growth         | 3909                                  | 6984 | 9778 | 10949 |  |
| Population growth percent | 0%                                    | 79%  | 150% | 180%  |  |
|                           |                                       |      |      |       |  |