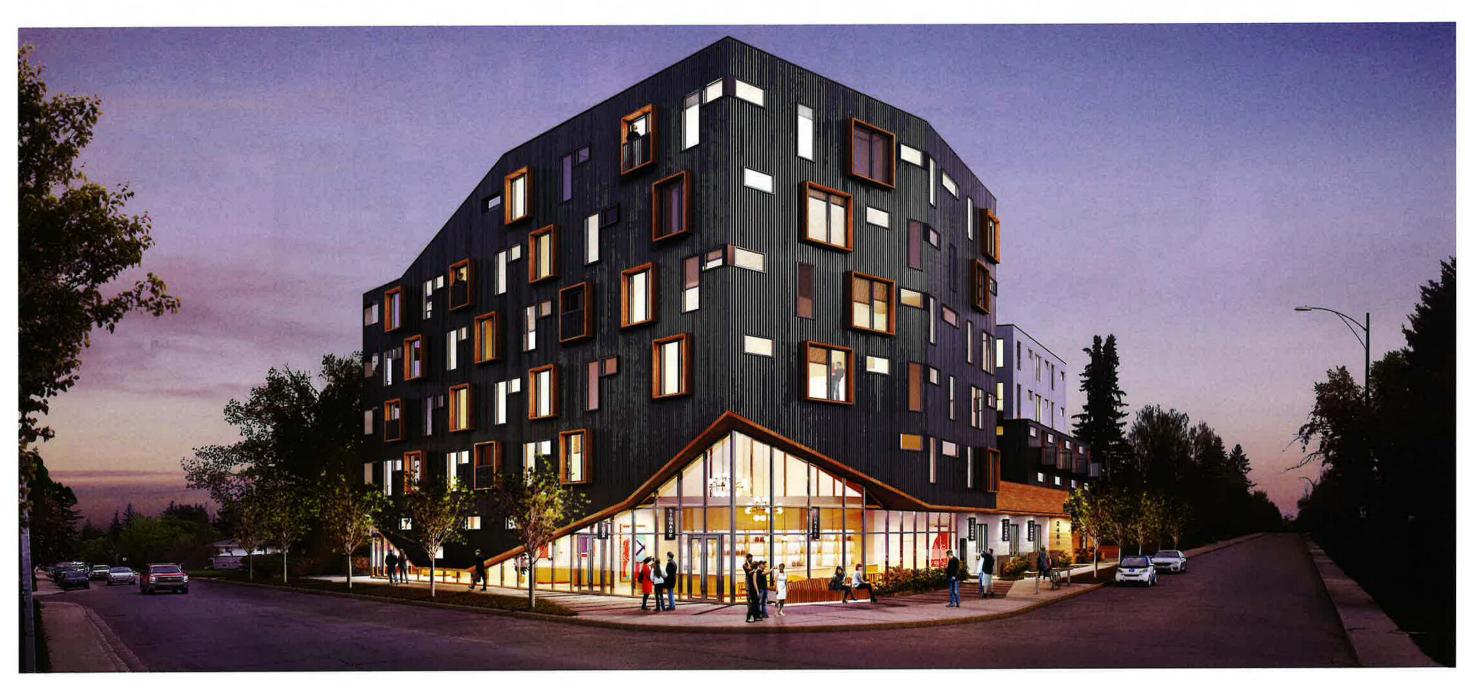

ject**

#### 24 AVENUE NW CORRIDOR (CROWCHILD TR NW TO 14 STREET NW) IMPROVEMENTS:

- MAKING IMPROVEMENTS FOR PEOPLE WHO WALK, CYCLE, ALONG 24 AVENUE N.W. (FROM CROWCHILD TRAIL N.W. TO 14 STREET N.W.)
- RESURFACING THE ROAD ALONG 24 AVENUE N.W. (FROM CROWCHILD TRAIL N.W. TO 14 STREET N.W.)
- 24 AVENUE & 14 STREET N.W. BUILDING A NEW CONFEDERATION PARK PATHWAY CONNECTION THAT INCLUDES AN AT-GRADE CROSSING ACROSS 14 STREET N.W. WHILE KEEPING THE EXISTING UNDERPASS.



## 2021 STAKEHOLDER OUTREACH





## 2021 STAKEHOLDER OUTREACH





### 2021 STAKEHOLDER OUTREACH





## 2019 Stakeholder Outreach





































## 2019 STAKEHOLDER OUTREACH TIMELINE



# **Area Context Photographs**



# **Area Context Photographs**



# LOC2021-0019 (2404 22 ST NW)



## LOC2021-0020



# LOC2021-0020 (2460, 2464, 2468 - 23 ST NW)



# LOC2021-0020 (2103, 2107 - 24 AV NW)



# LOC2021-0020 (2103, 2107 - 24 AV NW)