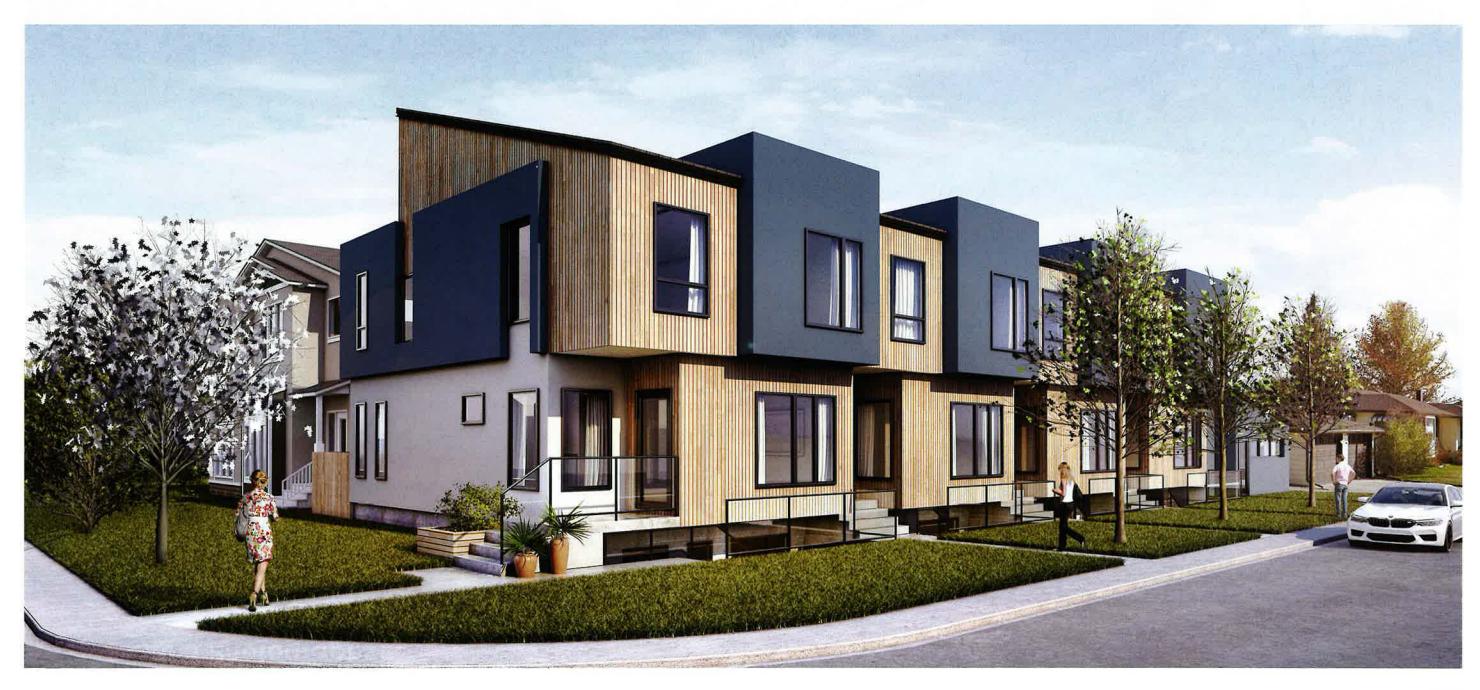

ea Improvements Project**

#### 24 AVENUE NW CORRIDOR (CROWCHILD TR NW TO 14 STREET NW) IMPROVEMENTS:

- MAKING IMPROVEMENTS FOR PEOPLE WHO WALK, CYCLE, ALONG 24 AVENUE N.W. (FROM CROWCHILD TRAIL N.W. TO 14 STREET N.W.)
- RESURFACING THE ROAD ALONG 24 AVENUE N.W. (FROM CROWCHILD TRAIL N.W. TO 14 STREET N.W.)
- 24 AVENUE & 14 STREET N.W. BUILDING A NEW CONFEDERATION PARK PATHWAY CONNECTION THAT INCLUDES AN AT-GRADE CROSSING ACROSS 14 STREET N.W. WHILE KEEPING THE EXISTING UNDERPASS.



## 2021 STAKEHOLDER OUTREACH





## 2021 STAKEHOLDER OUTREACH





### 2021 STAKEHOLDER OUTREACH





## 2019 Stakeholder Outreach





































## 2019 STAKEHOLDER OUTREACH TIMELINE



# **Area Context Photographs**



# **Area Context Photographs**



# LOC2021-0019 (2404 22 ST NW)



## LOC2021-0020



# LOC2021-0020 (2460, 2464, 2468 - 23 ST NW)



# LOC2021-0020 (2103, 2107 - 24 AV NW)



# LOC2021-0020 (2103, 2107 - 24 AV NW)