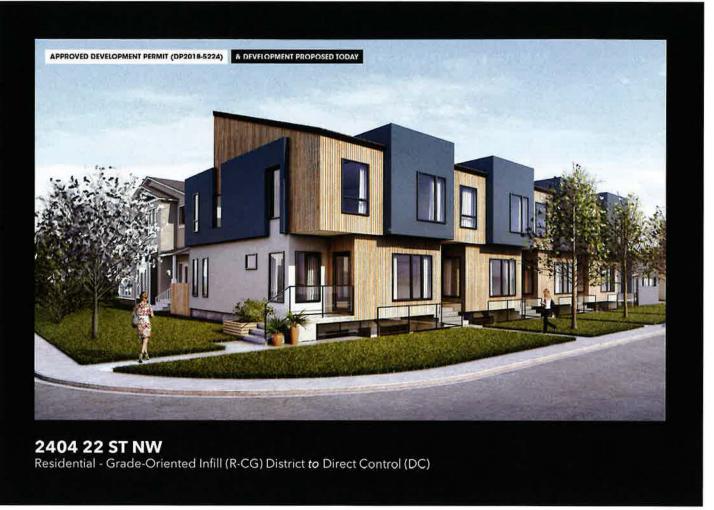

E PATHWAY ON THE EAST SIDE OF CROWCHILD TRAIL (FROM CROWCHILD TRAIL & 24 AVENUE GOING SOUTH TO BANFF TRAIL N.W.)
- ADDING A NEW MULTI-USE PATHWAY FROM CROWCHILD TRAIL & BANFF TRAIL N.W. TO CROWCHILD TRAIL & 23 AVENUE N.W.



## **Banff Trail Area Improvements Project**

#### 24 AVENUE NW CORRIDOR (CROWCHILD TR NW TO 14 STREET NW) IMPROVEMENTS:

- MAKING IMPROVEMENTS FOR PEOPLE WHO WALK, CYCLE, ALONG 24 AVENUE N.W. (FROM CROWCHILD TRAIL N.W. TO 14 STREET N.W.)
- RESURFACING THE ROAD ALONG 24 AVENUE N.W. (FROM CROWCHILD TRAIL N.W. TO 14 STREET N.W.)
- 24 AVENUE & 14 STREET N.W. BUILDING A NEW CONFEDERATION PARK PATHWAY CONNECTION THAT INCLUDES AN AT-GRADE CROSSING ACROSS 14 STREET N.W. WHILE KEEPING THE EXISTING UNDERPASS.



## 2021 STAKEHOLDER OUTREACH





## 2021 STAKEHOLDER OUTREACH





### 2021 STAKEHOLDER OUTREACH





## 2019 Stakeholder Outreach





































## 2019 STAKEHOLDER OUTREACH TIMELINE



# **Area Context Photographs**



# **Area Context Photographs**



# LOC2021-0019 (2404 22 ST NW)



## LOC2021-0020



# LOC2021-0020 (2460, 2464, 2468 - 23 ST NW)



# LOC2021-0020 (2103, 2107 - 24 AV NW)



# LOC2021-0020 (2103, 2107 - 24 AV NW)