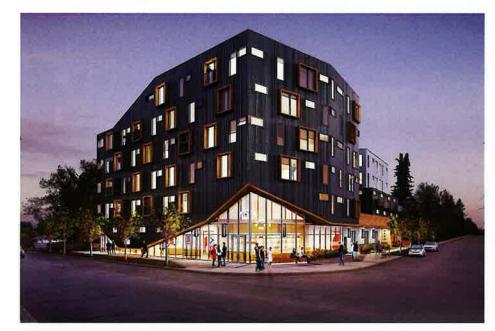

one West Homes







## Planning & Development Applications Activity





## LOC2021-0020 - Site Context





MU-1f3.9h23 (APPROVED) / DEVELOPMENT PERMIT READY FOR APPROVAL



MU-12.9h16 (APPROVED) / DEVELOPMENT PERMIT READY FOR APPROVAL

## LOC2021-0019 - Site Context





**AERIAL** 



DP2018-5224 (APPROVED)

## 2017 CITY-LED REZONING



- In 2016, Council directed
   Administration to proceed with
   City-initiated redesignations
   in Banff Trail and Capitol Hill to
   implement portions of the recently
   revised Banff Trail and North Hill
   Area Redevelopment Plans.
- In 2017, Council approved redesignation of 597 properties identified by the respective area redevelopment plans as appropriate for 'Low Density Rowhouse'.

# DEVELOPMENT VISION + INTENT FOR ALL 3 SITES IS UNCHANGED



MU-1f3.9h23 (APPROVED) / DEVELOPMENT PERMIT READY FOR APPROVAL



MU-12.9h16 (APPROVED) / DEVELOPMENT PERMIT READY FOR APPROVAL



DP2018-5224 (APPROVED)

## A CLEAR SIGNAL FOR GROWTH AND DEVELOPMENT



- Transit-Oriented
   Development
- MDP-identified Major Activity Centre
- In alignment with the growth goals and objectives of the 2016 Banff Trail ARP
- \$34 Million in local investments through the Banff Trail Area Improvements Project
- Industry has shown up with significant development activity taking place

**Additional Slides** 









## **Policy Context**

#### **BANFF TRAIL AREA REDEVELOPMENT PLAN**



- **♀** PROJECT SITES
- BANFF TRAIL AREA REDEVELOPMENT PLAN (ARP)

#### **SOUTH SHAGANAPPI COMMUNITIES AREA PLAN**



\* NEIGHBOURHOOD ACTIVITY CENTRE (NAC) / 600M NAC WALKSHED