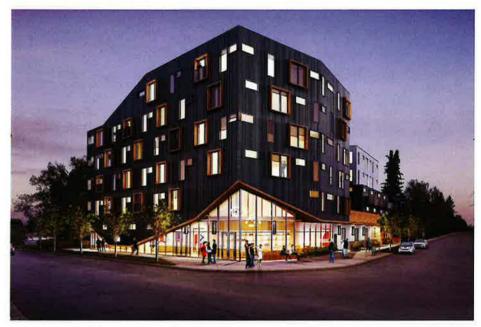

# Calgary City Council Public Hearing

July 26, 2021

**8.1.7** / LOC2021-0020 / 2460, 2464, 2468 - 23 ST NW & 2103, 2107 - 24 AV NW **8.1.8** / LOC2021-0019 / 2404 - 22 ST NW

Prepared on Behalf of

Eagle Crest Construction & Stone West Homes







## Planning & Development Applications Activity





## LOC2021-0020 - Site Context





MU-1f3.9h23 (APPROVED) / DEVELOPMENT PERMIT READY FOR APPROVAL



MU-12.9h16 (APPROVED) / DEVELOPMENT PERMIT READY FOR APPROVAL

## LOC2021-0019 - Site Context





**AERIAL** 



DP2018-5224 (APPROVED)

## 2017 CITY-LED REZONING



- In 2016, Council directed
   Administration to proceed with
   City-initiated redesignations
   in Banff Trail and Capitol Hill to
   implement portions of the recently
   revised Banff Trail and North Hill
   Area Redevelopment Plans.
- In 2017, Council approved redesignation of 597 properties identified by the respective area redevelopment plans as appropriate for 'Low Density Rowhouse'.

# DEVELOPMENT VISION + INTENT FOR ALL 3 SITES IS UNCHANGED



MU-1f3.9h23 (APPROVED) / DEVELOPMENT PERMIT READY FOR APPROVAL



MU-12.9h16 (APPROVED) / DEVELOPMENT PERMI