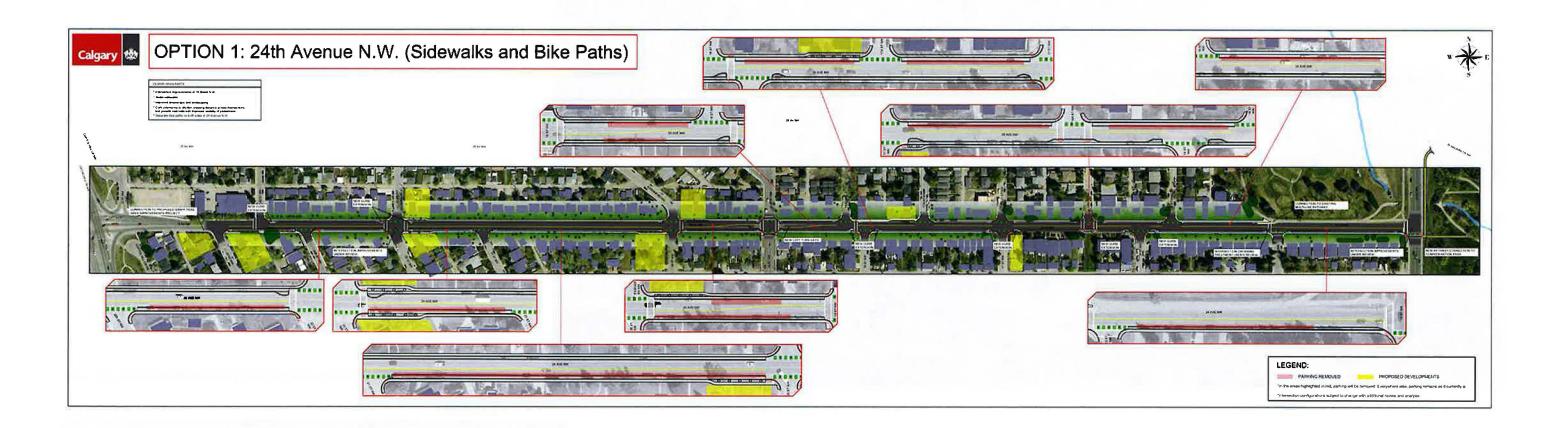

#### INTERSECTION IMPROVEMENTS AT CROWCHILD TRAIL N.W. AND 24 AVENUE NW:

- WIDENING CROWCHILD TRAIL (ADDING A NB LANE ALONG CROWCHILD TRAIL BETWEEN 23 AVENUE N.W. AND THE 32 AVENUE N.W. OFF-RAMP)
- IMPROVEMENTS TO THE CROWCHILD TRAIL/24 AVENUE INTERSECTION TO ACCOMMODATE
   ACTIVE MODES PASSING THROUGH THIS INTERSECTION
- CHANGES TO THE 24 AVENUE/24 STREET INTERSECTION
- UPGRADING THE PATHWAY ON THE EAST SIDE OF CROWCHILD TRAIL (FROM CROWCHILD TRAIL & 24 AVENUE GOING SOUTH TO BANFF TRAIL N.W.)
- ADDING A NEW MULTI-USE PATHWAY FROM CROWCHILD TRAIL & BANFF TRAIL N.W. TO CROWCHILD TRAIL & 23 AVENUE N.W.

#### 24 AVENUE NW CORRIDOR (CROWCHILD TR NW TO 14 STREET NW) IMPROVEMENTS:

- MAKING IMPROVEMENTS FOR PEOPLE WHO WALK, CYCLE, ALONG 24 AVENUE N.W. (FROM CROWCHILD TRAIL N.W. TO 14 STREET N.W.)
- RESURFACING THE ROAD ALONG 24 AVENUE N.W. (FROM CROWCHILD TRAIL N.W. TO 14 STREET N.W.)
- 24 AVENUE & 14 STREET N.W. BUILDING A NEW CONFEDERATION PARK PATHWAY CONNECTION THAT INCLUDES AN AT-GRADE CROSSING ACROSS 14 STREET N.W. WHILE KEEPING THE EXISTING UNDERPASS.