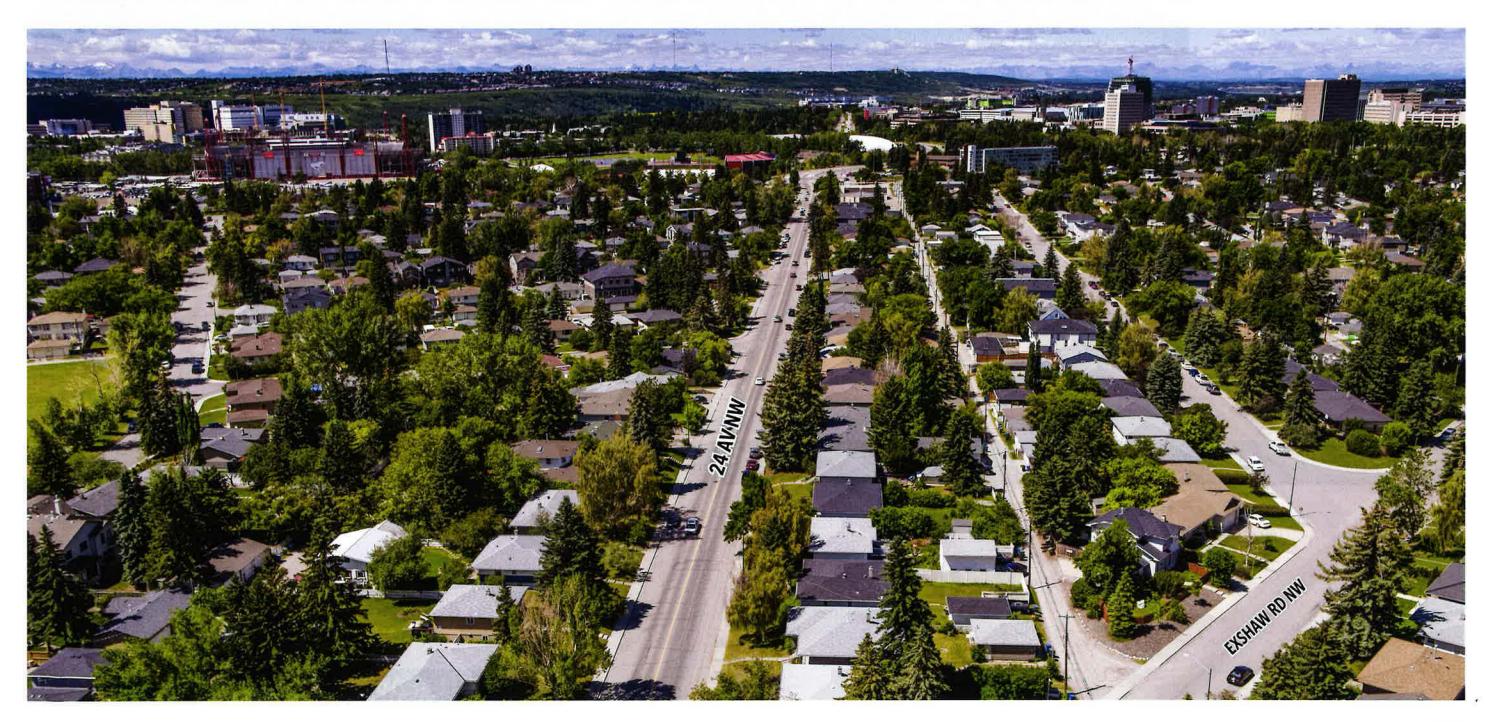

RAIL N.W. TO CROWCHILD TRAIL & 23 AVENUE N.W.



## **Banff Trail Area Improvements Project**

#### 24 AVENUE NW CORRIDOR (CROWCHILD TR NW TO 14 STREET NW) IMPROVEMENTS:

- MAKING IMPROVEMENTS FOR PEOPLE WHO WALK, CYCLE, ALONG 24 AVENUE N.W. (FROM CROWCHILD TRAIL N.W. TO 14 STREET N.W.)
- RESURFACING THE ROAD ALONG 24 AVENUE N.W. (FROM CROWCHILD TRAIL N.W. TO 14 STREET N.W.)
- 24 AVENUE & 14 STREET N.W. BUILDING A NEW CONFEDERATION PARK PATHWAY CONNECTION THAT INCLUDES AN AT-GRADE CROSSING ACROSS 14 STREET N.W. WHILE KEEPING THE EXISTING UNDERPASS.



## 2021 STAKEHOLDER OUTREACH





## 2021 STAKEHOLDER OUTREACH





### 2021 STAKEHOLDER OUTREACH





## 2019 Stakeholder Outreach





































## 2019 STAKEHOLDER OUTREACH TIMELINE



# **Area Context Photographs**



# **Area Context Photographs**



# LOC2021-0019 (2404 22 ST NW)



## LOC2021-0020



# LOC2021-0020 (2460, 2464, 2468 - 23 ST NW)



# LOC2021-0020 (2103, 2107 - 24 AV NW)



# LOC2021-0020 (2103, 2107 - 24 AV NW)