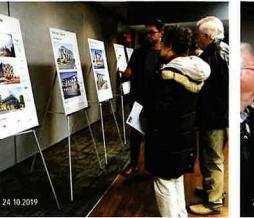

BANFF TRAIL N.W.)
- ADDING A NEW MULTI-USE PATHWAY FROM CROWCHILD TRAIL & BANFF TRAIL N.W. TO CROWCHILD TRAIL & 23 AVENUE N.W.



## **Banff Trail Area Improvements Project**

#### 24 AVENUE NW CORRIDOR (CROWCHILD TR NW TO 14 STREET NW) IMPROVEMENTS:

- MAKING IMPROVEMENTS FOR PEOPLE WHO WALK, CYCLE, ALONG 24 AVENUE N.W. (FROM CROWCHILD TRAIL N.W. TO 14 STREET N.W.)
- RESURFACING THE ROAD ALONG 24 AVENUE N.W. (FROM CROWCHILD TRAIL N.W. TO 14 STREET N.W.)
- 24 AVENUE & 14 STREET N.W. BUILDING A NEW CONFEDERATION PARK PATHWAY CONNECTION THAT INCLUDES AN AT-GRADE CROSSING ACROSS 14 STREET N.W. WHILE KEEPING THE EXISTING UNDERPASS.



## 2021 STAKEHOLDER OUTREACH





## 2021 STAKEHOLDER OUTREACH





### 2021 STAKEHOLDER OUTREACH





## 2019 Stakeholder Outreach





































## 2019 STAKEHOLDER OUTREACH TIMELINE



# **Area Context Photographs**



# **Area Context Photographs**



# LOC2021-0019 (2404 22 ST NW)



## LOC2021-0020



# LOC2021-0020 (2460, 2464, 2468 - 23 ST NW)



# LOC2021-0020 (2103, 2107 - 24 AV NW)



# LOC2021-0020 (2103, 2107 - 24 AV NW)