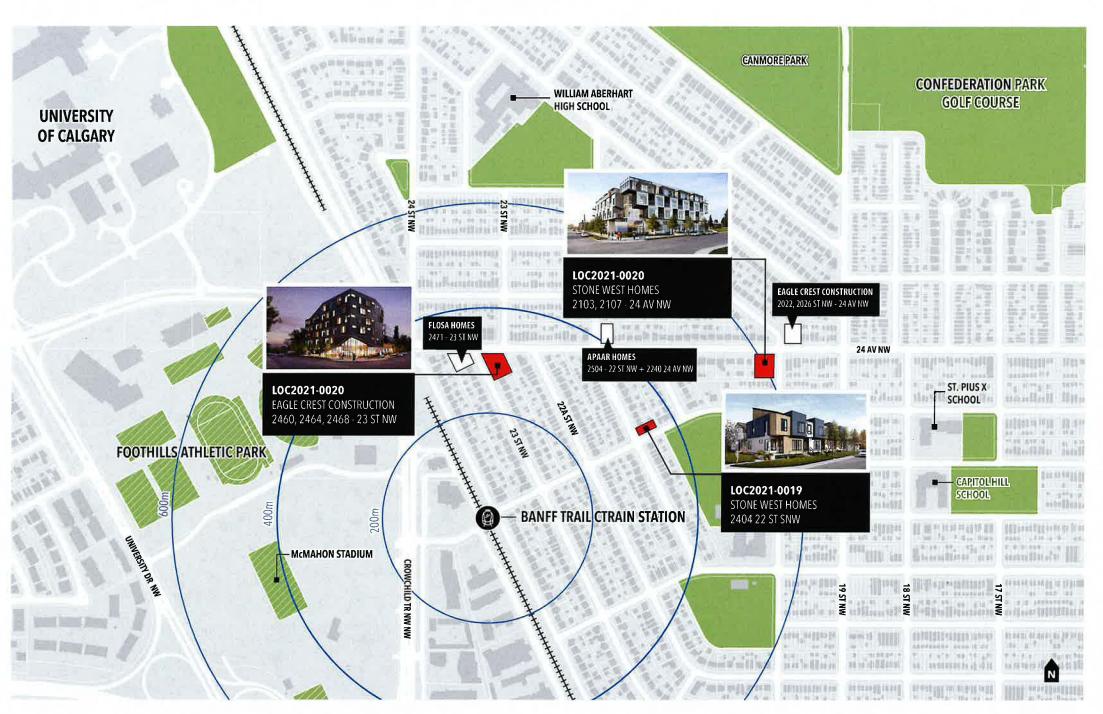

# Calgary City Council Public Hearing

July 26, 2021

**8.1.7** / LOC2021-0020 / 2460, 2464, 2468 - 23 ST NW & 2103, 2107 - 24 AV NW **8.1.8** / LOC2021-0019 / 2404 - 22 ST NW

Prepared on Behalf of

Eagle Crest Construction & Stone West Homes

## LOC2021-0020 - Site Context

MU-1f3.9h23 (APPROVED) / DEVELOPMENT PERMIT READY FOR APPROVAL

MU-12.9h16 (APPROVED) / DEVELOPMENT PERMIT READY FOR APPROVAL

## LOC2021-0019 - Site Context

**AERIAL** 

DP2018-5224 (APPROVED)