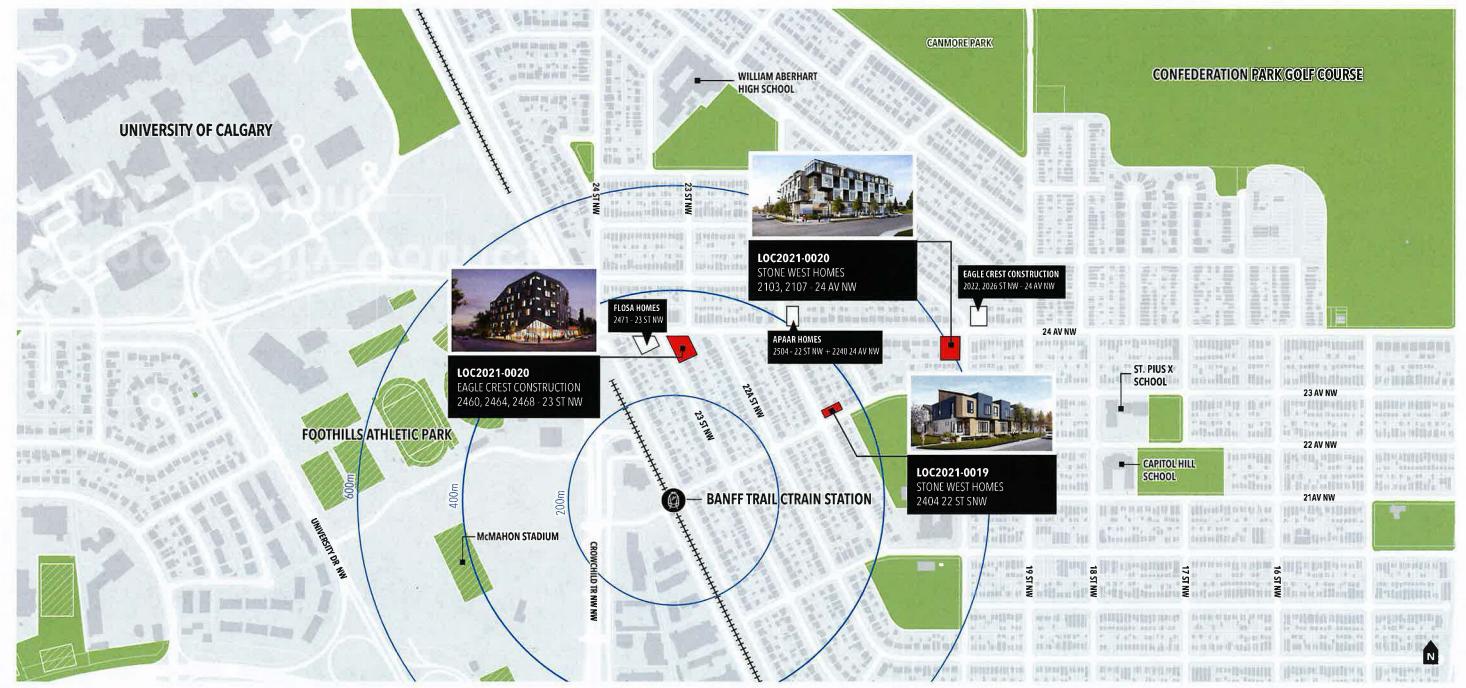

## LOC2021-0020 - Site Context

MU-1f3.9h23 (APPROVED) / DEVELOPMENT PERMIT READY FOR APPROVAL

MU-12.9h16 (APPROVED) / DEVELOPMENT PERMIT READY FOR APPROVAL

## LOC2021-0019 - Site Context

**AERIAL** 

DP2018-5224 (APPROVED)

# DEVELOPMENT VISION + INTENT FOR ALL 3 SITES IS UNCHANGED

MU-1f3.9h23 (APPROVED) / DEVELOPMENT PERMIT READY FOR APPROVAL

MU-12.9h16 (APPROVED) / DEVELOPMENT PERMIT READY FOR APPROVAL

DP2018-5224 (APPROVED)

## LOC2021-0020

# LOC2021-0020 (2460, 2464, 2468 - 23 ST NW)

# LOC2021-0020 (2103, 2107 - 24 AV NW)