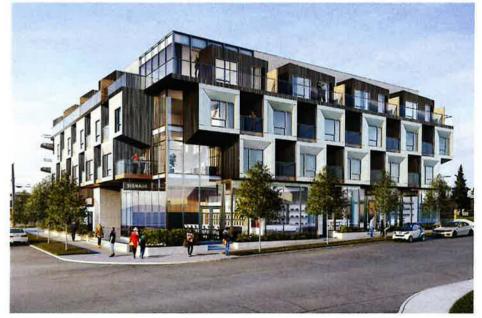

# Calgary City Council Public Hearing

July 26, 2021

**8.1.7** / LOC2021-0020 / 2460, 2464, 2468 - 23 ST NW & 2103, 2107 - 24 AV NW **8.1.8** / LOC2021-0019 / 2404 - 22 ST NW

Prepared on Behalf of

Eagle Crest Construction & Stone West Homes







## Planning & Development Applications Activity





## LOC2021-0020 - Site Context





MU-1f3.9h23 (APPROVED) / DEVELOPMENT PERMIT READY FOR APPROVAL



MU-12.9h16 (APPROVED) / DEVELOPMENT PERMIT READY FOR APPROVAL

## LOC2021-0019 - Site Context





**AERIAL** 



DP2018-5224 (APPROVED)

## 2017 CITY-LED REZONING



- In 2016, Council directed
   Administration to proceed with
   City-initiated redesignations
   in Banff Trail and Capitol Hill to
   implement portions of the recently
   revised Banff Trail and North Hill
   Area Redevelopment Plans.
- In 2017, Council approved redesignation of 597 properties identified by the respective area redevelopment plans as appropriate for 'Low Density Rowhouse'.

# DEVELOPMENT VISION + INTENT FOR ALL 3 SITES IS UNCHANGED



MU-1f3.9h23 (APPROVED) / DEVELOPMENT PERMIT READY FOR APPROVAL



MU-12.9h16 (APPROVED) / DEVELOPMENT PERMIT READY FOR APPROVAL



DP2018-5224 (APPROVED)

## A CLEAR SIGNAL