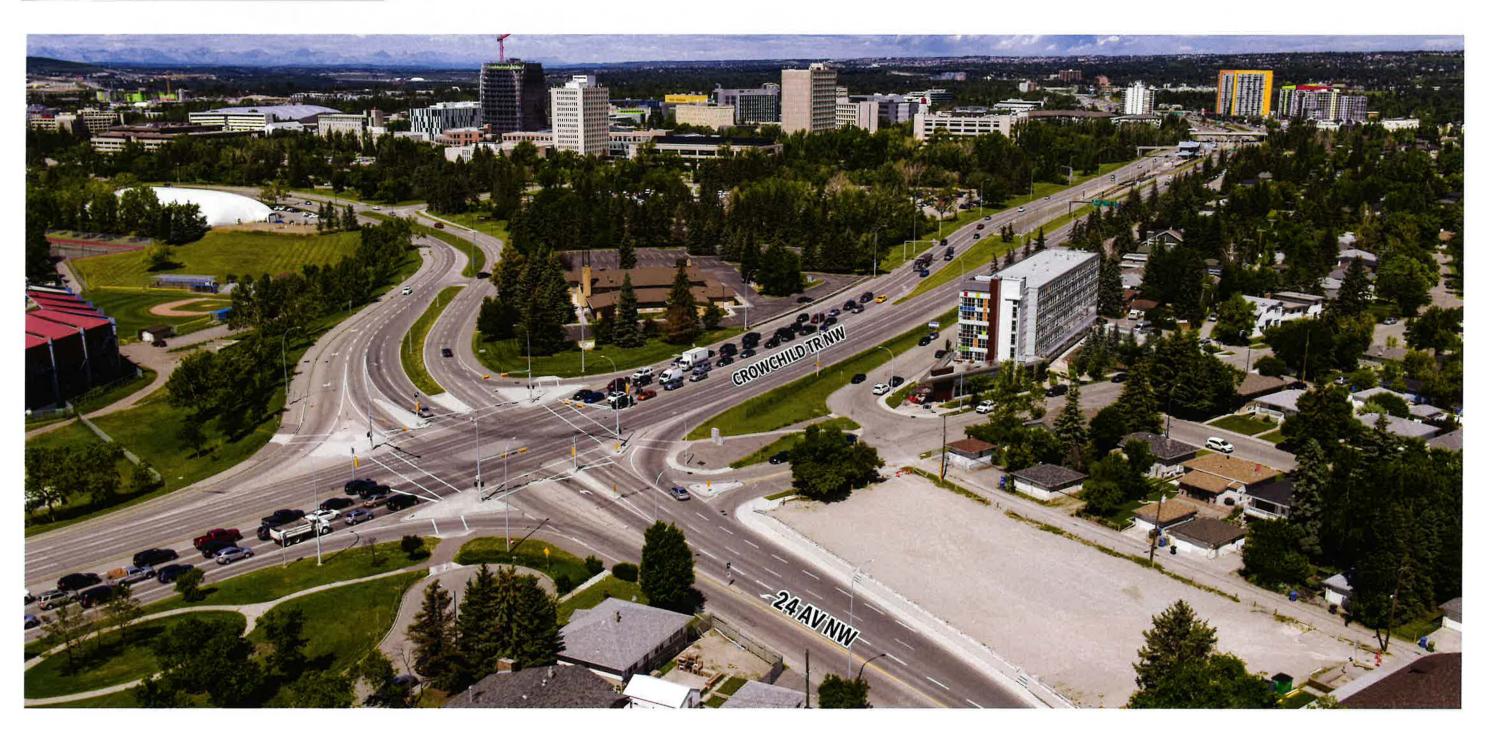

# 24 AV NW INTENSIFICATION + INVESTMENT

Calgary Banff Trail Area Improvements

BANFF TRAIL IMPROVEMENTS PROJECT

BANFF TRAIL ARP LAND USE POLICY (AMENDED 2016)

#### INTERSECTION IMPROVEMENTS AT CROWCHILD TRAIL N.W. AND 24 AVENUE NW:

- WIDENING CROWCHILD TRAIL (ADDING A NB LANE ALONG CROWCHILD TRAIL BETWEEN 23 AVENUE N.W. AND THE 32 AVENUE N.W. OFF-RAMP)
- IMPROVEMENTS TO THE CROWCHILD TRAIL/24 AVENUE INTERSECTION TO ACCOMMODATE
   ACTIVE MODES PASSING THROUGH THIS INTERSECTION
- CHANGES TO THE 24 AVENUE/24 STREET INTERSECTION
- UPGRADING THE PATHWAY ON THE EAST SIDE OF CROWCHILD TRAIL (FROM CROWCHILD TRAIL & 24 AVENUE GOING SOUTH TO BANFF TRAIL N.W.)
- ADDING A NEW MULTI-USE PATHWAY FROM CROWCHILD TRAIL & BANFF TRAIL N.W. TO CROWCHILD TRAIL & 23 AVENUE N.W.

#### 24 AVENUE NW CORRIDOR (CROWCHILD TR NW TO 14 STREET NW) IMPROVEMENTS:

- MAKING IMPROVEMENTS FOR PEOPLE WHO WALK, CYCLE, ALONG 24 AVENUE N.W. (FROM CROWCHILD TRAIL N.W. TO 14 STREET N.W.)
- RESURFACING THE ROAD ALONG 24 AVENUE N.W. (FROM CROWCHILD TRAIL N.W. TO 14 STREET N.W.)
- 24 AVENUE & 14 STREET N.W. BUILDING A NEW CONFEDERATION PARK PATHWAY CONNECTION THAT INCLUDES AN AT-GRADE CROSSING ACROSS 14 STREET N.W. WHILE KEEPING THE EXISTING UNDERPASS.