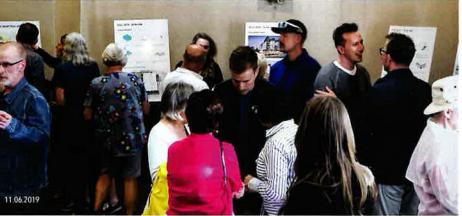

O BANFF TRAIL N.W.)
- ADDING A NEW MULTI-USE PATHWAY FROM CROWCHILD TRAIL & BANFF TRAIL N.W. TO CROWCHILD TRAIL & 23 AVENUE N.W.



## **Banff Trail Area Improvements Project**

#### 24 AVENUE NW CORRIDOR (CROWCHILD TR NW TO 14 STREET NW) IMPROVEMENTS:

- MAKING IMPROVEMENTS FOR PEOPLE WHO WALK, CYCLE, ALONG 24 AVENUE N.W. (FROM CROWCHILD TRAIL N.W. TO 14 STREET N.W.)
- RESURFACING THE ROAD ALONG 24 AVENUE N.W. (FROM CROWCHILD TRAIL N.W. TO 14 STREET N.W.)
- 24 AVENUE & 14 STREET N.W. BUILDING A NEW CONFEDERATION PARK PATHWAY CONNECTION THAT INCLUDES AN AT-GRADE CROSSING ACROSS 14 STREET N.W. WHILE KEEPING THE EXISTING UNDERPASS.



## 2021 STAKEHOLDER OUTREACH





## 2021 STAKEHOLDER OUTREACH





### 2021 STAKEHOLDER OUTREACH





## 2019 Stakeholder Outreach





































## 2019 STAKEHOLDER OUTREACH TIMELINE



# **Area Context Photographs**



# **Area Context Photographs**



# LOC2021-0019 (2404 22 ST NW)



## LOC2021-0020



# LOC2021-0020 (2460, 2464, 2468 - 23 ST NW)



# LOC2021-0020 (2103, 2107 - 24 AV NW)



# LOC2021-0020 (2103, 2107 - 24 AV NW)