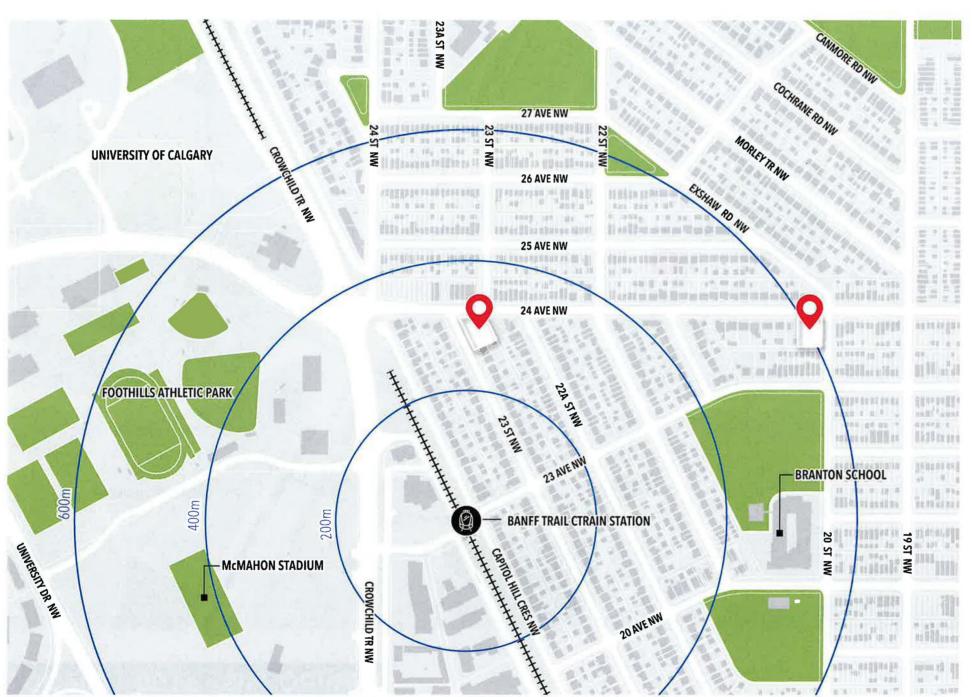

#### **BANFF TRAIL AREA REDEVELOPMENT PLAN**

- **♀** PROJECT SITES
- BANFF TRAIL AREA REDEVELOPMENT PLAN (ARP)

#### **SOUTH SHAGANAPPI COMMUNITIES AREA PLAN**

\* NEIGHBOURHOOD ACTIVITY CENTRE (NAC) / 600M NAC WALKSHED AREA

MAJOR ACTIVITY CENTRE (MAC)