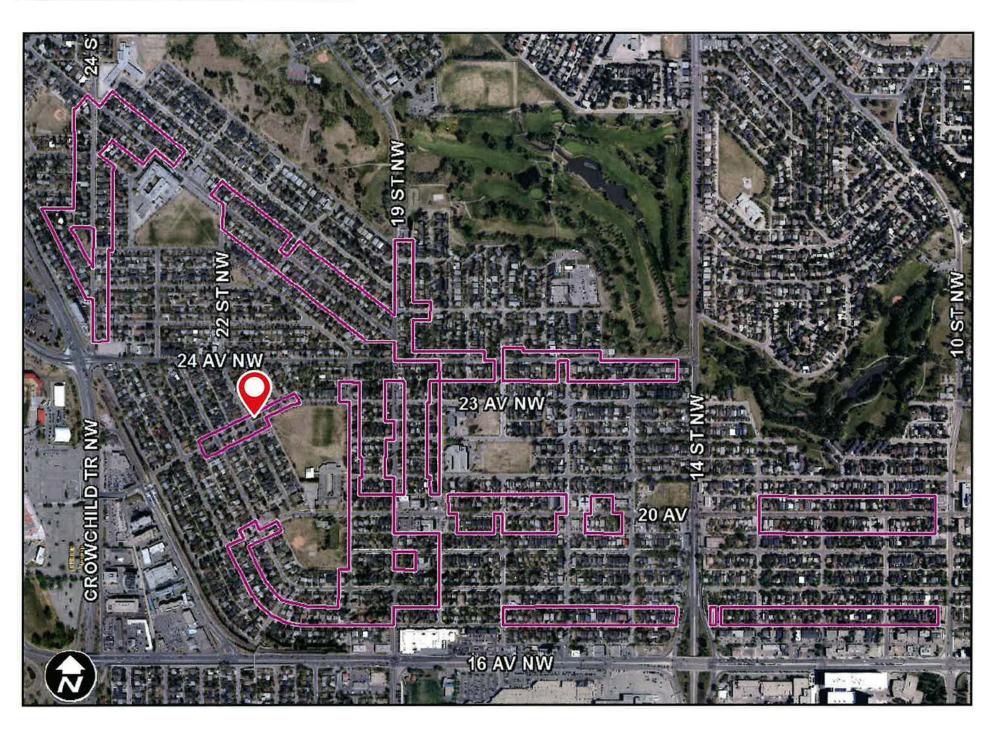

## 2017 CITY-LED REZONING

- In 2016, Council directed
   Administration to proceed with
   City-initiated redesignations
   in Banff Trail and Capitol Hill to
   implement portions of the recently
   revised Banff Trail and North Hill
   Area Redevelopment Plans.
- In 2017, Council approved redesignation of 597 properties identified by the respective area redevelopment plans as appropriate for 'Low Density Rowhouse'.

# 24 AV NW INTENSIFICATION + INVESTMENT

Calgary Banff Trail Area Improvements

BANFF TRAIL IMPROVEMENTS PROJECT

BANFF TRAIL ARP LAND USE POLICY (AMENDED 2016)