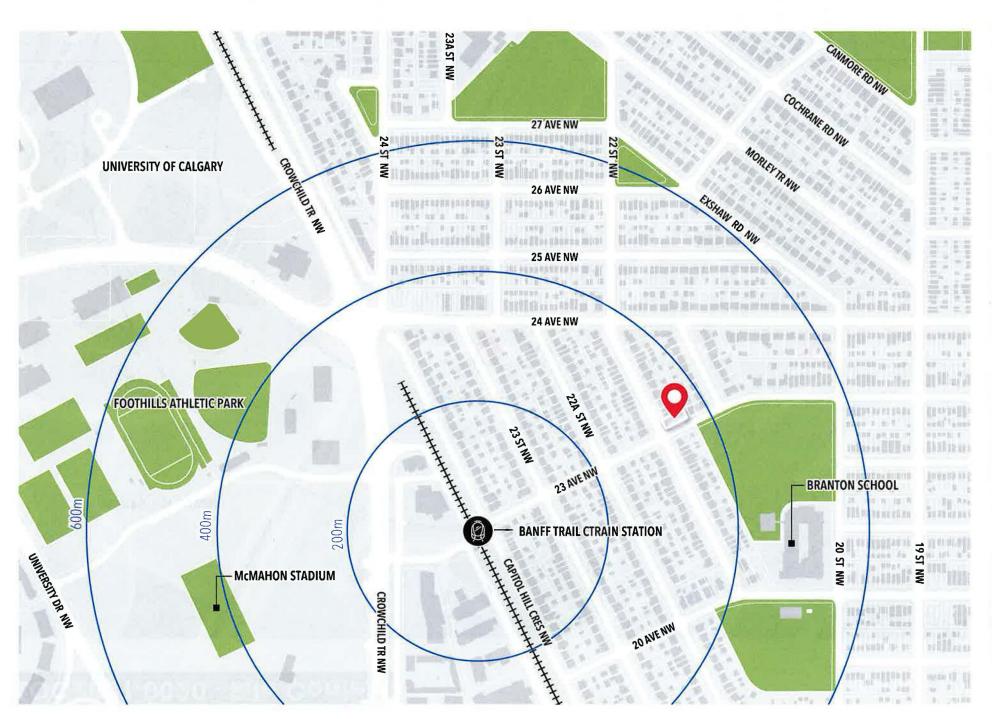

#### **BANFF TRAIL AREA REDEVELOPMENT PLAN**

- **♀** PROJECT SITES
- BANFF TRAIL AREA REDEVELOPMENT PLAN (ARP)

#### **SOUTH SHAGANAPPI COMMUNITIES AREA PLAN**

\* NEIGHBOURHOOD ACTIVITY CENTRE (NAC) / 600M NAC WALKSHED AREA

MAJOR ACTIVITY CENTRE (MAC)

#### CTP PRIMARY TRANSIT NETWORK