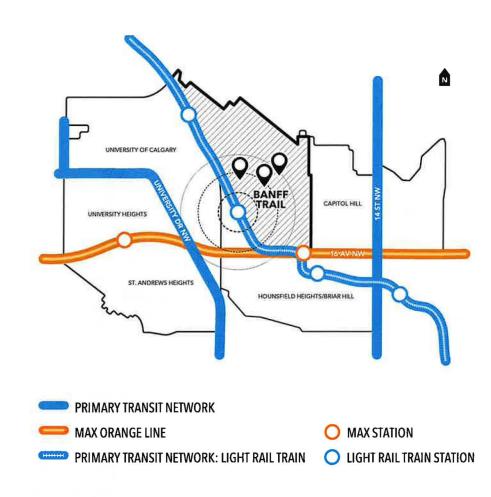

U-12.9h16 (APPROVED) / DEVELOPMENT PERMIT READY FOR APPROVAL



DP2018-5224 (APPROVED)

## A CLEAR SIGNAL FOR GROWTH AND DEVELOPMENT



- Transit-Oriented
   Development
- MDP-identified Major Activity Centre
- In alignment with the growth goals and objectives of the 2016 Banff Trail ARP
- \$34 Million in local investments through the Banff Trail Area Improvements Project
- Industry has shown up with significant development activity taking place

**Additional Slides** 









## **Policy Context**

#### **BANFF TRAIL AREA REDEVELOPMENT PLAN**



- **♀** PROJECT SITES
- BANFF TRAIL AREA REDEVELOPMENT PLAN (ARP)

#### **SOUTH SHAGANAPPI COMMUNITIES AREA PLAN**



\* NEIGHBOURHOOD ACTIVITY CENTRE (NAC) / 600M NAC WALKSHED AREA

MAJOR ACTIVITY CENTRE (MAC)

#### CTP PRIMARY TRANSIT NETWORK



# 24 AV NW INTENSIFICATION + INVESTMENT



Calgary Banff Trail Area Improvements



BANFF TRAIL IMPROVEMENTS PROJECT

BANFF TRAIL ARP LAND USE POLICY (AMENDED 2016)

## **Banff Trail Area Improvements Project**

#### INTERSECTION IMPROVEMENTS AT CROWCHILD TRAIL N.W. AND 24 AVENUE NW:

- WIDENING CROWCHILD TRAIL (ADDING A NB LANE ALONG CROWCHILD TRAIL BETWEEN 23 AVENUE N.W. AND THE 32 AVENUE N.W. OFF-RAMP)
- IMPROVEMENTS TO THE CROWCHILD TRAIL/24 AVENUE INTERSECTION TO ACCOMMODATE
   ACTIVE MODES PASSING THROUGH THIS INTERSECTION
- CHANGES TO THE 24 AVENUE/24 STREET INTERSECTION
- UPGRADING THE PATHWAY ON THE EAST SIDE OF CROWCHILD TRAIL (FROM CROWCHILD TRAIL & 24 AVENUE GOING SOUTH TO BANFF TRAIL N.W.)
- ADDING A NEW MULTI-USE PATHWAY FROM CROWCHILD TRAIL & BANFF TRAIL N.W. TO CROWCHILD