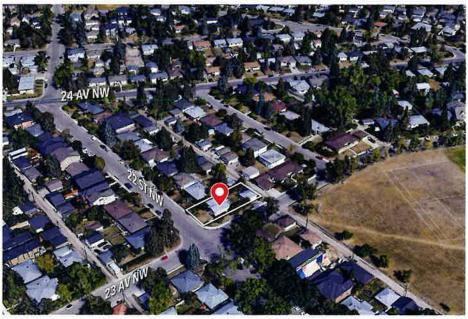

# Calgary City Council Public Hearing

July 26, 2021

**8.1.7** / LOC2021-0020 / 2460, 2464, 2468 - 23 ST NW & 2103, 2107 - 24 AV NW **8.1.8** / LOC2021-0019 / 2404 - 22 ST NW

Prepared on Behalf of

Eagle Crest Construction & Stone West Homes







## Planning & Development Applications Activity





## LOC2021-0020 - Site Context





MU-1f3.9h23 (APPROVED) / DEVELOPMENT PERMIT READY FOR APPROVAL



MU-12.9h16 (APPROVED) / DEVELOPMENT PERMIT READY FOR APPROVAL

## LOC2021-0019 - Site Context





**AERIAL** 



DP2018-5224 (APPROVED)

## 2017 CITY-LED REZONING



- In 2016, Council directed
   Administration to proceed with
   City-initiated redesignations
   in Banff Trail and Capitol Hill to
   implement portions of the recently
   revised Banff Trail and North Hill
   Area Redevelopment Plans.
- In 2017, Council approved redesignation of 597 properties identified by the respective area redevelopment plans as appropriate for 'Low Density Rowhouse'.

# DEVELOPMENT VISION + INTENT FOR ALL 3 SITES IS UNCHANGED



MU-1f3.9h23 (APPROVED) / DEVELOPMENT PERMIT READY FOR APPROVAL



MU-12.9h16 (APPROVED) / DEVELOPMENT PERMIT READY FOR APPROVAL



DP2018-5224 (APPROVED)

## A CLEAR SIGNAL FOR GROWTH AND DEVELOPMENT



- Transit-Oriented
   Development
- MDP-identified Major Activity Cen