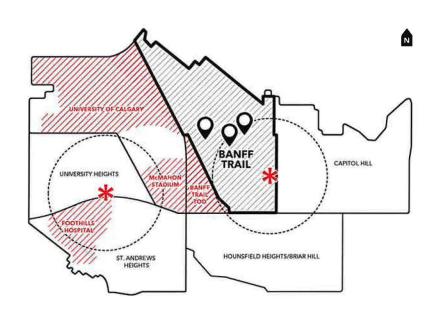

#### **SOUTH SHAGANAPPI COMMUNITIES AREA PLAN**

\* NEIGHBOURHOOD ACTIVITY CENTRE (NAC) / 600M NAC WALKSHED AREA

MAJOR ACTIVITY CENTRE (MAC)