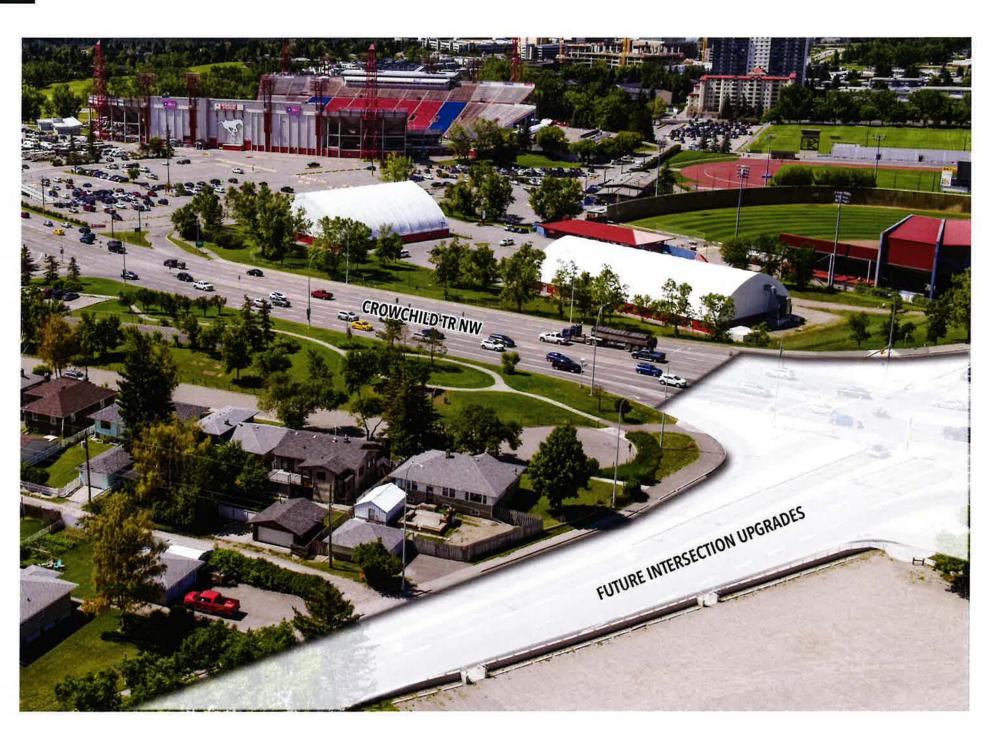

#### INTERSECTION IMPROVEMENTS AT CROWCHILD TRAIL N.W. AND 24 AVENUE NW:

- WIDENING CROWCHILD TRAIL (ADDING A NB LANE ALONG CROWCHILD TRAIL BETWEEN 23 AVENUE N.W. AND THE 32 AVENUE N.W. OFF-RAMP)
- IMPROVEMENTS TO THE CROWCHILD TRAIL/24 AVENUE INTERSECTION TO ACCOMMODATE
   ACTIVE MODES PASSING THROUGH THIS INTERSECTION
- CHANGES TO THE 24 AVENUE/24 STREET INTERSECTION
- UPGRADING THE PATHWAY ON THE EAST SIDE OF CROWCHILD TRAIL (FROM CROWCHILD TRAIL & 24 AVENUE GOING SOUTH TO BANFF TRAIL N.W.)
- ADDING A NEW MULTI-USE PATHWAY FROM CROWCHILD TRAIL & BANFF TRAIL N.W. TO CROWCHILD TRAIL & 23 AVENUE N.W.