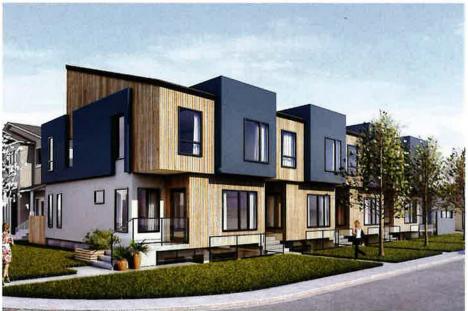

# DEVELOPMENT VISION + INTENT FOR ALL 3 SITES IS UNCHANGED

MU-1f3.9h23 (APPROVED) / DEVELOPMENT PERMIT READY FOR APPROVAL

MU-12.9h16 (APPROVED) / DEVELOPMENT PERMIT READY FOR APPROVAL

DP2018-5224 (APPROVED)

## A CLEAR SIGNAL FOR GROWTH AND DEVELOPMENT

- Transit-Oriented
   Development
- MDP-identified Major Activity Centre
- In alignment with the growth goals and objectives of the 2016 Banff Trail ARP
- \$34 Million in local investments through the Banff Trail Area Improvements Project
- Industry has shown up with significant development activity taking place