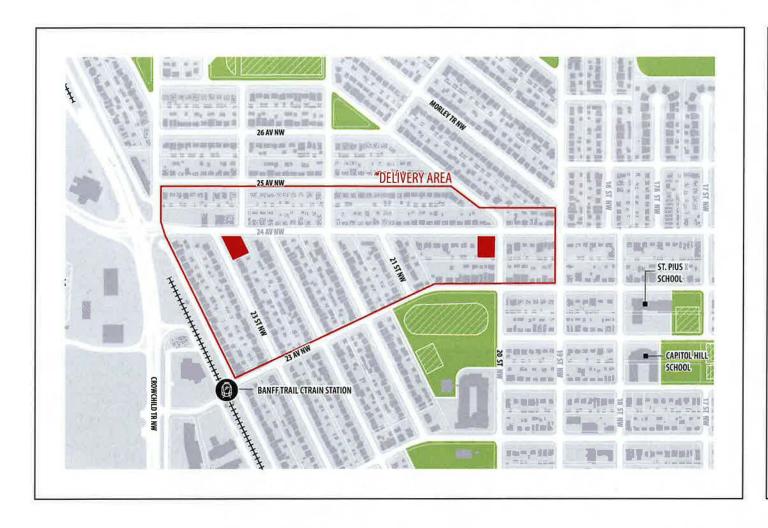

WCHILD TRAIL (FROM CROWCHILD TRAIL & 24 AVENUE GOING SOUTH TO BANFF TRAIL N.W.)
- ADDING A NEW MULTI-USE PATHWAY FROM CROWCHILD TRAIL & BANFF TRAIL N.W. TO CROWCHILD TRAIL & 23 AVENUE N.W.



## **Banff Trail Area Improvements Project**

#### 24 AVENUE NW CORRIDOR (CROWCHILD TR NW TO 14 STREET NW) IMPROVEMENTS:

- MAKING IMPROVEMENTS FOR PEOPLE WHO WALK, CYCLE, ALONG 24 AVENUE N.W. (FROM CROWCHILD TRAIL N.W. TO 14 STREET N.W.)
- RESURFACING THE ROAD ALONG 24 AVENUE N.W. (FROM CROWCHILD TRAIL N.W. TO 14 STREET N.W.)
- 24 AVENUE & 14 STREET N.W. BUILDING A NEW CONFEDERATION PARK PATHWAY CONNECTION THAT INCLUDES AN AT-GRADE CROSSING ACROSS 14 STREET N.W. WHILE KEEPING THE EXISTING UNDERPASS.



## 2021 STAKEHOLDER OUTREACH





## 2021 STAKEHOLDER OUTREACH





### 2021 STAKEHOLDER OUTREACH





## 2019 Stakeholder Outreach





































## 2019 STAKEHOLDER OUTREACH TIMELINE



# **Area Context Photographs**



# **Area Context Photographs**



# LOC2021-0019 (2404 22 ST NW)



## LOC2021-0020



# LOC2021-0020 (2460, 2464, 2468 - 23 ST NW)



# LOC2021-0020 (2103, 2107 - 24 AV NW)



# LOC2021-0020 (2103, 2107 - 24 AV NW)