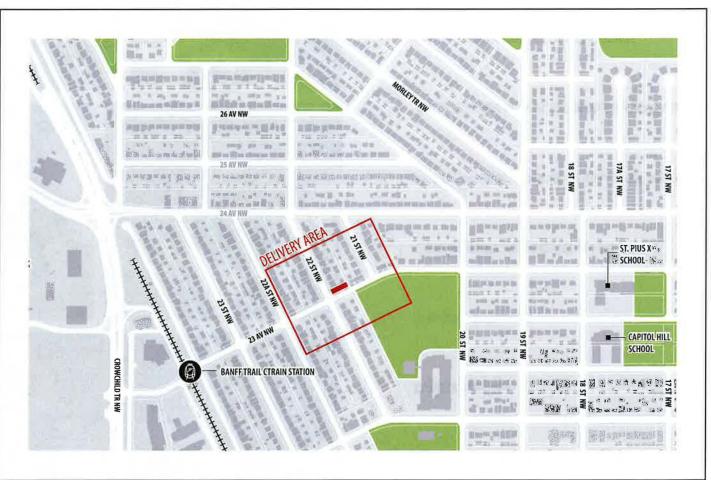

HILD TRAIL (FROM CROWCHILD TRAIL & 24 AVENUE GOING SOUTH TO BANFF TRAIL N.W.)
- ADDING A NEW MULTI-USE PATHWAY FROM CROWCHILD TRAIL & BANFF TRAIL N.W. TO CROWCHILD TRAIL & 23 AVENUE N.W.



## **Banff Trail Area Improvements Project**

#### 24 AVENUE NW CORRIDOR (CROWCHILD TR NW TO 14 STREET NW) IMPROVEMENTS:

- MAKING IMPROVEMENTS FOR PEOPLE WHO WALK, CYCLE, ALONG 24 AVENUE N.W. (FROM CROWCHILD TRAIL N.W. TO 14 STREET N.W.)
- RESURFACING THE ROAD ALONG 24 AVENUE N.W. (FROM CROWCHILD TRAIL N.W. TO 14 STREET N.W.)
- 24 AVENUE & 14 STREET N.W. BUILDING A NEW CONFEDERATION PARK PATHWAY CONNECTION THAT INCLUDES AN AT-GRADE CROSSING ACROSS 14 STREET N.W. WHILE KEEPING THE EXISTING UNDERPASS.



## 2021 STAKEHOLDER OUTREACH





## 2021 STAKEHOLDER OUTREACH





### 2021 STAKEHOLDER OUTREACH





## 2019 Stakeholder Outreach





































## 2019 STAKEHOLDER OUTREACH TIMELINE



# **Area Context Photographs**



# **Area Context Photographs**



# LOC2021-0019 (2404 22 ST NW)



## LOC2021-0020



# LOC2021-0020 (2460, 2464, 2468 - 23 ST NW)



# LOC2021-0020 (2103, 2107 - 24 AV NW)



# LOC2021-0020 (2103, 2107 - 24 AV NW)