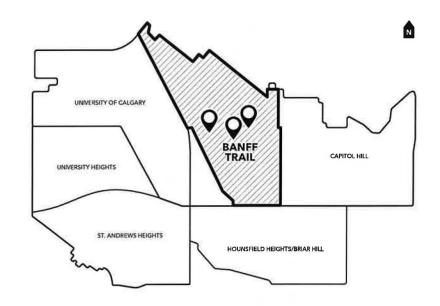

#### **BANFF TRAIL AREA REDEVELOPMENT PLAN**

- **♀** PROJECT SITES
- BANFF TRAIL AREA REDEVELOPMENT PLAN (ARP)