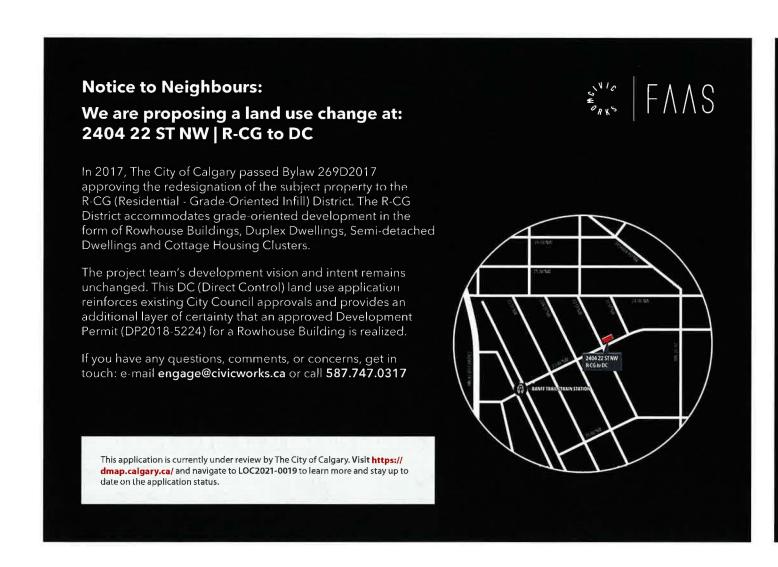

THE PATHWAY ON THE EAST SIDE OF CROWCHILD TRAIL (FROM CROWCHILD TRAIL & 24 AVENUE GOING SOUTH TO BANFF TRAIL N.W.)
- ADDING A NEW MULTI-USE PATHWAY FROM CROWCHILD TRAIL & BANFF TRAIL N.W. TO CROWCHILD TRAIL & 23 AVENUE N.W.



## **Banff Trail Area Improvements Project**

#### 24 AVENUE NW CORRIDOR (CROWCHILD TR NW TO 14 STREET NW) IMPROVEMENTS:

- MAKING IMPROVEMENTS FOR PEOPLE WHO WALK, CYCLE, ALONG 24 AVENUE N.W. (FROM CROWCHILD TRAIL N.W. TO 14 STREET N.W.)
- RESURFACING THE ROAD ALONG 24 AVENUE N.W. (FROM CROWCHILD TRAIL N.W. TO 14 STREET N.W.)
- 24 AVENUE & 14 STREET N.W. BUILDING A NEW CONFEDERATION PARK PATHWAY CONNECTION THAT INCLUDES AN AT-GRADE CROSSING ACROSS 14 STREET N.W. WHILE KEEPING THE EXISTING UNDERPASS.



## 2021 STAKEHOLDER OUTREACH





## 2021 STAKEHOLDER OUTREACH





### 2021 STAKEHOLDER OUTREACH





## 2019 Stakeholder Outreach





































## 2019 STAKEHOLDER OUTREACH TIMELINE



# **Area Context Photographs**



# **Area Context Photographs**



# LOC2021-0019 (2404 22 ST NW)



## LOC2021-0020



# LOC2021-0020 (2460, 2464, 2468 - 23 ST NW)



# LOC2021-0020 (2103, 2107 - 24 AV NW)



# LOC2021-0020 (2103, 2107 - 24 AV NW)