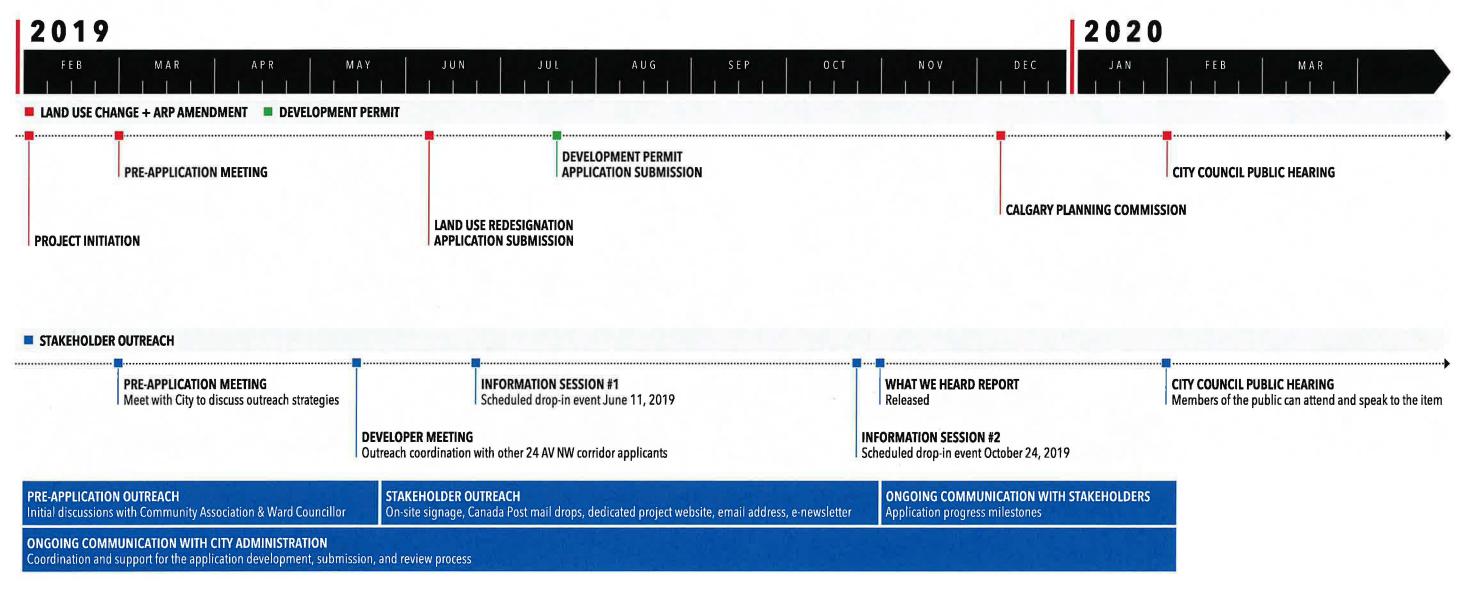

WAY FROM CROWCHILD TRAIL & BANFF TRAIL N.W. TO CROWCHILD TRAIL & 23 AVENUE N.W.



## **Banff Trail Area Improvements Project**

#### 24 AVENUE NW CORRIDOR (CROWCHILD TR NW TO 14 STREET NW) IMPROVEMENTS:

- MAKING IMPROVEMENTS FOR PEOPLE WHO WALK, CYCLE, ALONG 24 AVENUE N.W. (FROM CROWCHILD TRAIL N.W. TO 14 STREET N.W.)
- RESURFACING THE ROAD ALONG 24 AVENUE N.W. (FROM CROWCHILD TRAIL N.W. TO 14 STREET N.W.)
- 24 AVENUE & 14 STREET N.W. BUILDING A NEW CONFEDERATION PARK PATHWAY CONNECTION THAT INCLUDES AN AT-GRADE CROSSING ACROSS 14 STREET N.W. WHILE KEEPING THE EXISTING UNDERPASS.



## 2021 STAKEHOLDER OUTREACH





## 2021 STAKEHOLDER OUTREACH





### 2021 STAKEHOLDER OUTREACH





## 2019 Stakeholder Outreach





































## 2019 STAKEHOLDER OUTREACH TIMELINE



# **Area Context Photographs**



# **Area Context Photographs**



# LOC2021-0019 (2404 22 ST NW)



## LOC2021-0020



# LOC2021-0020 (2460, 2464, 2468 - 23 ST NW)



# LOC2021-0020 (2103, 2107 - 24 AV NW)



# LOC2021-0020 (2103, 2107 - 24 AV NW)