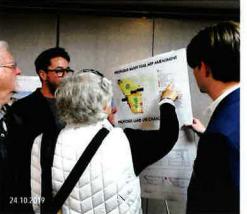

NFF TRAIL N.W.)
- ADDING A NEW MULTI-USE PATHWAY FROM CROWCHILD TRAIL & BANFF TRAIL N.W. TO CROWCHILD TRAIL & 23 AVENUE N.W.



## **Banff Trail Area Improvements Project**

#### 24 AVENUE NW CORRIDOR (CROWCHILD TR NW TO 14 STREET NW) IMPROVEMENTS:

- MAKING IMPROVEMENTS FOR PEOPLE WHO WALK, CYCLE, ALONG 24 AVENUE N.W. (FROM CROWCHILD TRAIL N.W. TO 14 STREET N.W.)
- RESURFACING THE ROAD ALONG 24 AVENUE N.W. (FROM CROWCHILD TRAIL N.W. TO 14 STREET N.W.)
- 24 AVENUE & 14 STREET N.W. BUILDING A NEW CONFEDERATION PARK PATHWAY CONNECTION THAT INCLUDES AN AT-GRADE CROSSING ACROSS 14 STREET N.W. WHILE KEEPING THE EXISTING UNDERPASS.



## 2021 STAKEHOLDER OUTREACH





## 2021 STAKEHOLDER OUTREACH





### 2021 STAKEHOLDER OUTREACH





## 2019 Stakeholder Outreach





































## 2019 STAKEHOLDER OUTREACH TIMELINE



# **Area Context Photographs**



# **Area Context Photographs**



# LOC2021-0019 (2404 22 ST NW)



## LOC2021-0020



# LOC2021-0020 (2460, 2464, 2468 - 23 ST NW)



# LOC2021-0020 (2103, 2107 - 24 AV NW)



# LOC2021-0020 (2103, 2107 - 24 AV NW)