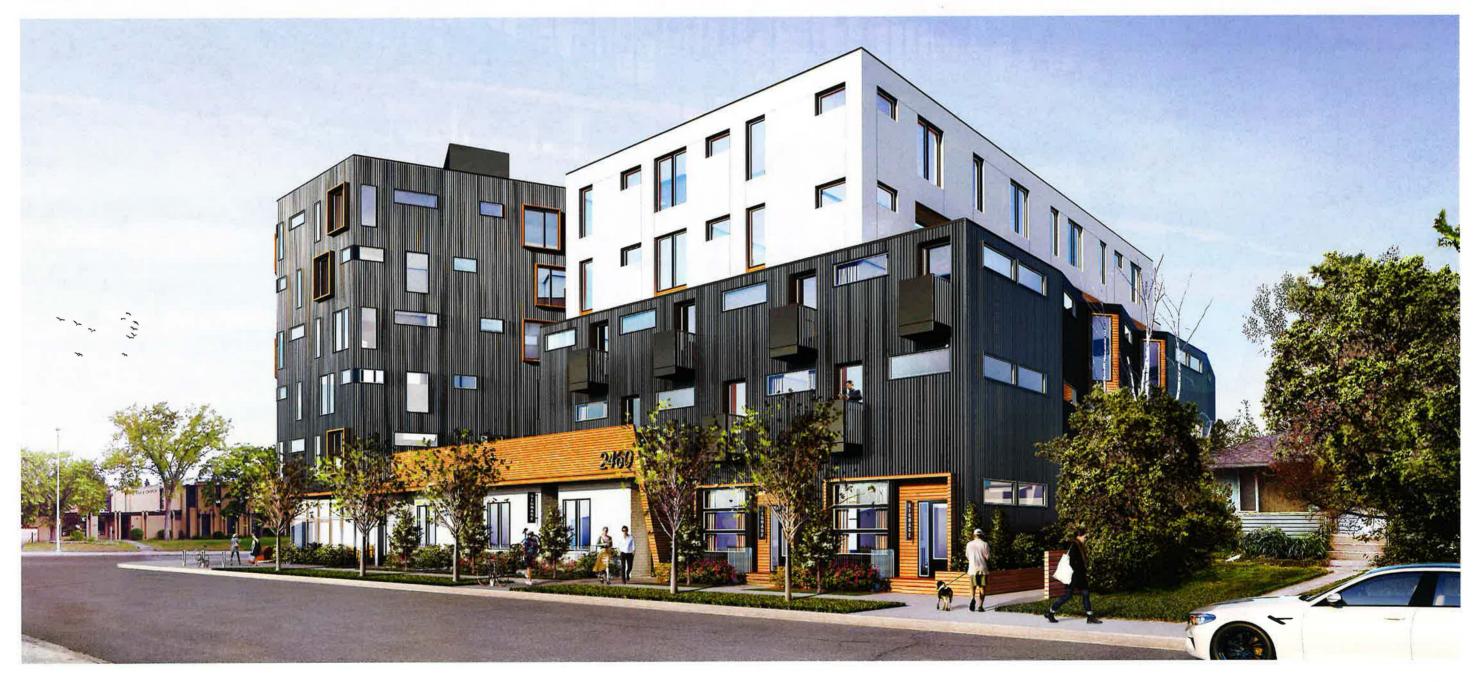

NW TO 14 STREET NW) IMPROVEMENTS:

- MAKING IMPROVEMENTS FOR PEOPLE WHO WALK, CYCLE, ALONG 24 AVENUE N.W. (FROM CROWCHILD TRAIL N.W. TO 14 STREET N.W.)
- RESURFACING THE ROAD ALONG 24 AVENUE N.W. (FROM CROWCHILD TRAIL N.W. TO 14 STREET N.W.)
- 24 AVENUE & 14 STREET N.W. BUILDING A NEW CONFEDERATION PARK PATHWAY CONNECTION THAT INCLUDES AN AT-GRADE CROSSING ACROSS 14 STREET N.W. WHILE KEEPING THE EXISTING UNDERPASS.



## 2021 STAKEHOLDER OUTREACH





## 2021 STAKEHOLDER OUTREACH





### 2021 STAKEHOLDER OUTREACH





## 2019 Stakeholder Outreach





































## 2019 STAKEHOLDER OUTREACH TIMELINE



# **Area Context Photographs**



# **Area Context Photographs**



# LOC2021-0019 (2404 22 ST NW)



## LOC2021-0020



# LOC2021-0020 (2460, 2464, 2468 - 23 ST NW)



# LOC2021-0020 (2103, 2107 - 24 AV NW)



# LOC2021-0020 (2103, 2107 - 24 AV NW)