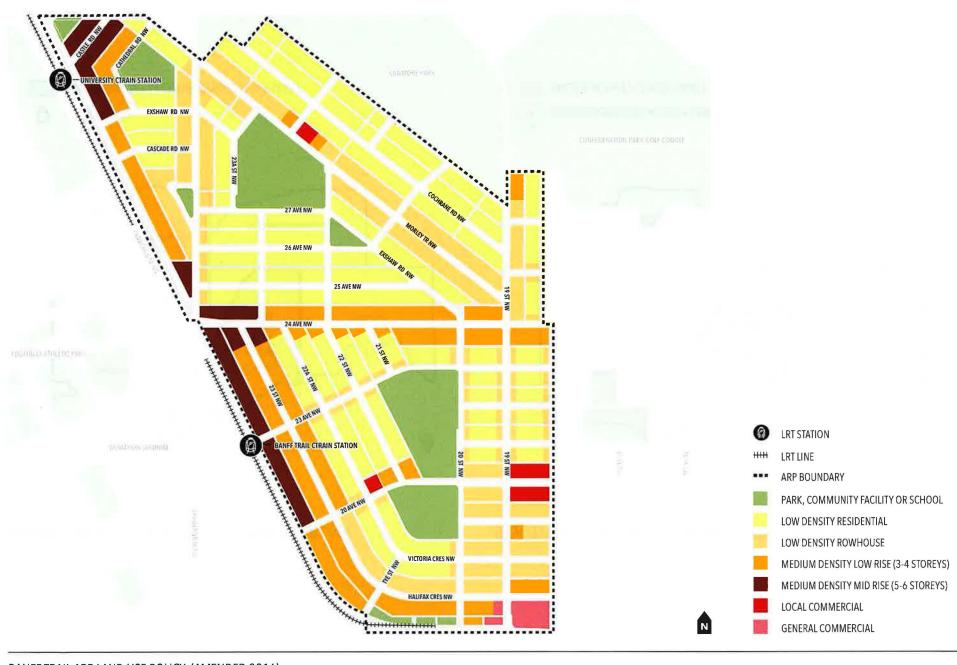

#### **BANFF TRAIL AREA REDEVELOPMENT PLAN**

- **♀** PROJECT SITES
- BANFF TRAIL AREA REDEVELOPMENT PLAN (ARP)

## 2017 CITY-LED REZONING

- In 2016, Council directed
   Administration to proceed with
   City-initiated redesignations
   in Banff Trail and Capitol Hill to
   implement portions of the recently
   revised Banff Trail and North Hill
   Area Redevelopment Plans.
- In 2017, Council approved redesignation of 597 properties identified by the respective area redevelopment plans as appropriate for 'Low Density Rowhouse'.