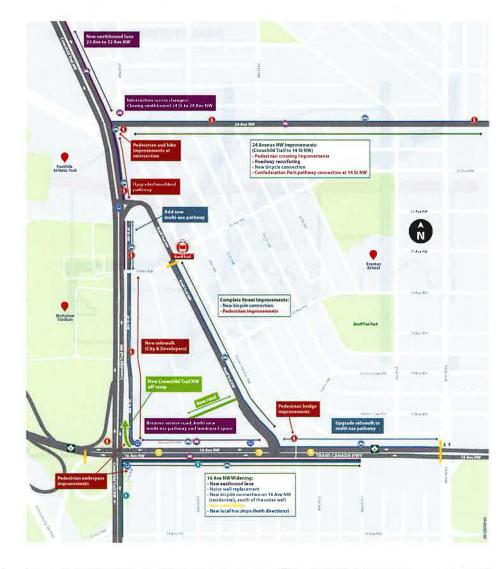

#### INTERSECTION IMPROVEMENTS AT CROWCHILD TRAIL N.W. AND 24 AVENUE NW:

- WIDENING CROWCHILD TRAIL (ADDING A NB LANE ALONG CROWCHILD TRAIL BETWEEN 23 AVENUE N.W. AND THE 32 AVENUE N.W. OFF-RAMP)
- IMPROVEMENTS TO THE CROWCHILD TRAIL/24 AVENUE INTERSECTION TO ACCOMMODATE
   ACTIVE MODES PASSING THROUGH THIS INTERSECTION
- CHANGES TO THE 24 AVENUE/24 STREET INTERSECTION
- UPGRADING THE PATHWAY ON THE EAST SIDE OF CROWCHILD TRAIL (FROM CROWCHILD TRAIL & 24 AVENUE GOING SOUTH TO BANFF TRAIL N.W.)
- ADDING A NEW MULTI-USE PATHWAY FROM CROWCHILD TRAIL & BANFF TRAIL N.W. TO CROWCHILD TRAIL & 23 AVENUE N.W.

#### 24 AVENUE NW CORRIDOR (CROWCHILD TR NW TO 14 STREET NW) IMPROVEMENTS:

- MAKING IMPROVEMENTS FOR PEOPLE WHO WALK, CYCLE, ALONG 24 AVENUE N.W. (FROM CROWCHILD TRAIL N.W. TO 14 STREET N.W.)
- RESURFACING THE ROAD ALONG 24 AVENUE N.W. (FROM CROWCHILD TRAIL N.W. TO 14 STREET N.W.)
- 24 AVENUE & 14 STREET N.W. BUILDING A NEW CONFEDERATION PARK PATHWAY CONNECTION THAT INCLUDES AN AT-GRADE CROSSING ACROSS 14 STREET N.W. WHILE KEEPING THE EXISTING UNDERPASS.