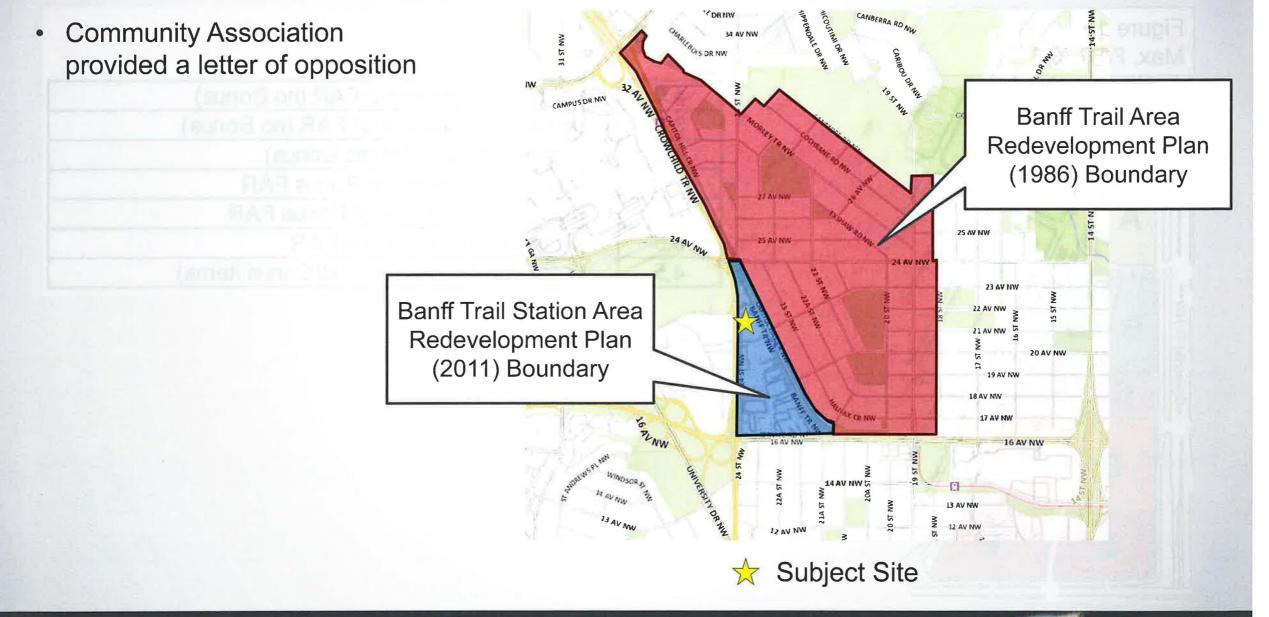

Looking east at 23 Avenue NW

Public Hearing of Council - Item 8.1.9 - LOC2020-0205

Community Association Response

Public Hearing of Council - Item 8.1.9 - LOC2020-0205

Banff 1

# Banff Trail Station Area Redevelopment Plan (2011)