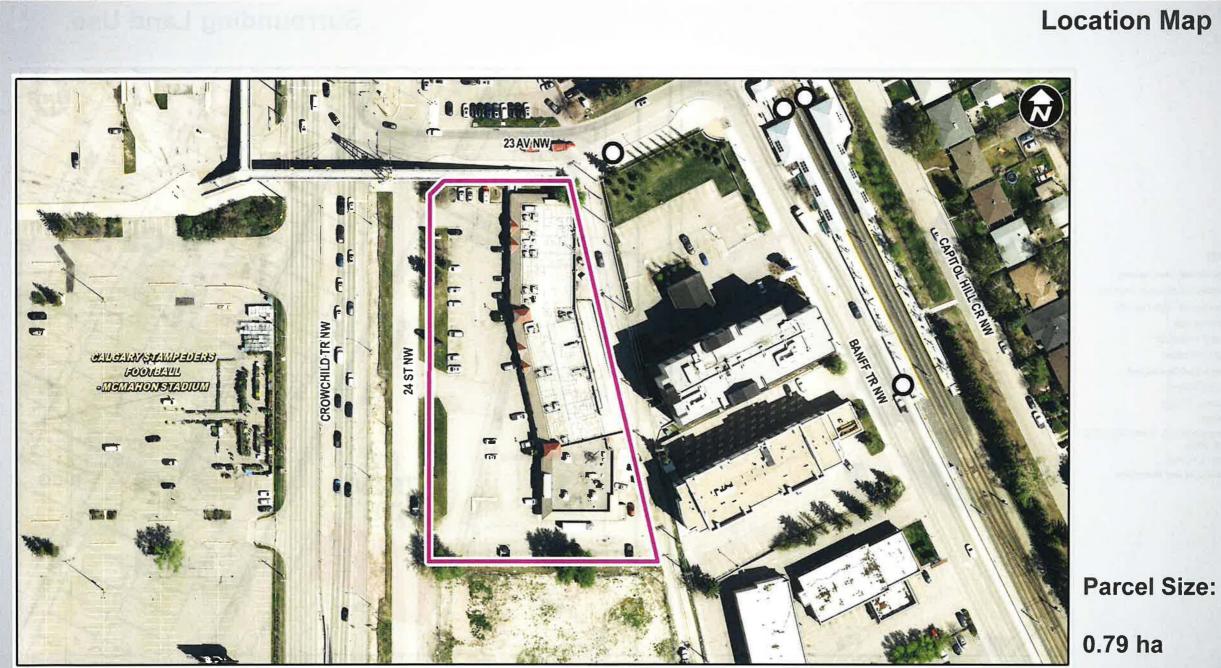

# **Calgary Planning Commission's Recommendation:**

That Council:

Give three readings to Proposed Bylaw 119D2021 for the redesignation of 0.79 hectares ± (1.96 acres ±) located at 2020 and 2112 Crowchild Trail NW (Portion of Plan 2229GK, Block 2) from Direct Control District to Mixed Use – Active Frontage (MU-2f4.5h55d280) District.