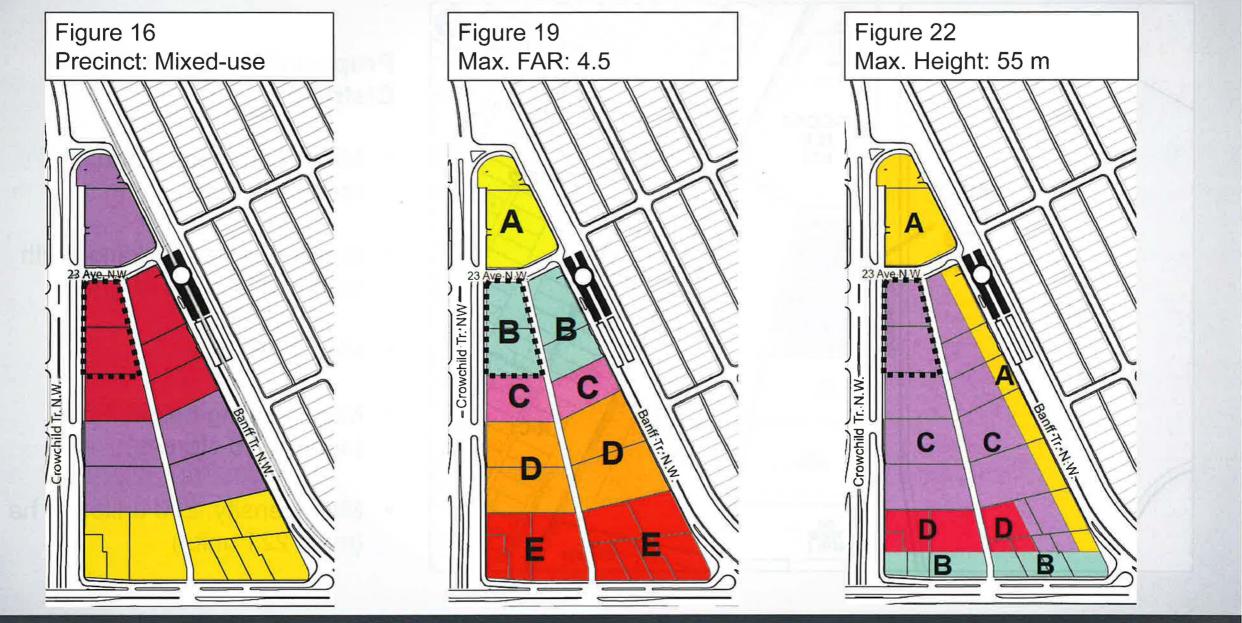

### **Banff Trail Station Area Redevelopment Plan (2011)**

Public Hearing of Council - Item 8.1.9 - LOC2020-0205

July 26, 2021

# Banff Trail Station Area Redevelopment Plan (2011)

### Zone B

| Γ | 4.0 |  |
|---|-----|--|
| Γ | 3.0 |  |
|   | 4.0 |  |
|   | -   |  |
|   | -   |  |
| Γ | 0.5 |  |
|   | 4.5 |  |
| _ |     |  |

| 1                                  |                                     |  |
|------------------------------------|-------------------------------------|--|
| maximum residential FAR (no Bonus) |                                     |  |
| maximum commercial FAR (no Bonus)  |                                     |  |
| ſ                                  | maximum site FAR (no Bonus)         |  |
| r                                  | maximum residential Bonus FAR       |  |
| maximum commercial Bonus FAR       |                                     |  |
|                                    | Active Frontage Bonus FAR           |  |
| r                                  | maximum Bonus FAR (all Bonus items) |  |