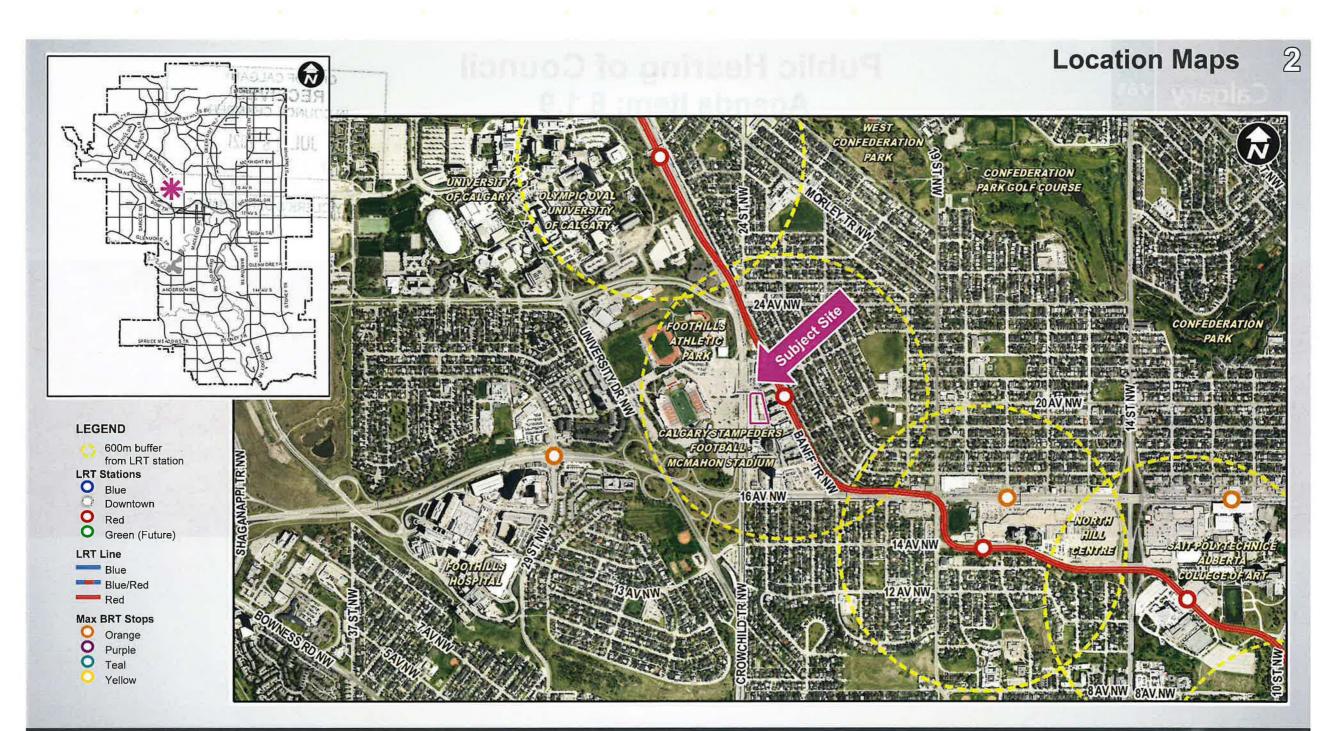

July 26, 2021

**Location Map** 

Z

# **Calgary Planning Commission's Recommendation:**

That Council:

Give three readings to Proposed Bylaw 119D2021 for the redesignation of 0.79 hectares ± (1.96 acres ±) located at 2020 and 2112 Crowchild Trail NW (Portion of Plan 2229GK, Block 2) from Direct Control District to Mixed Use – Active Frontage (MU-2f4.5h55d280) District.