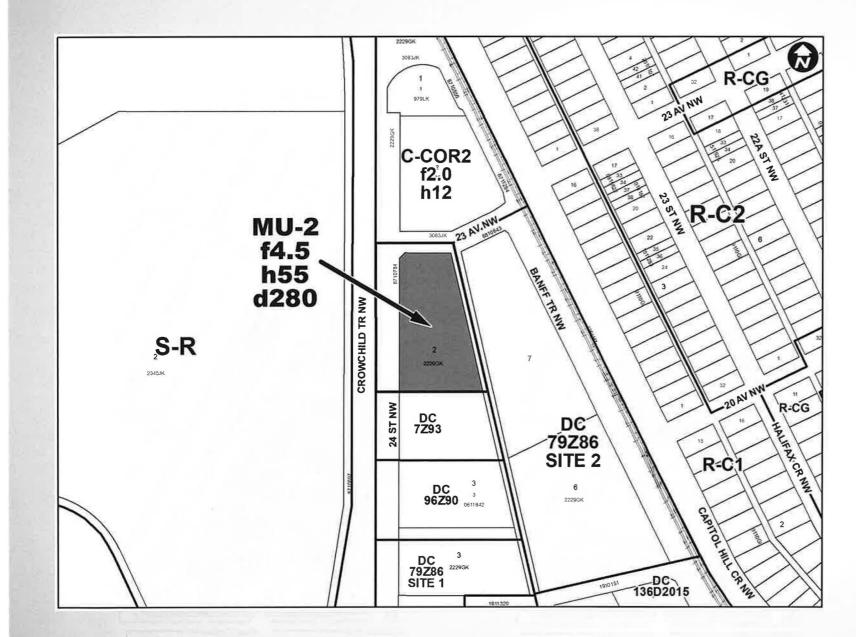

### Surrounding Land Use

4

Public Hearing of Council - Item 8.1.9 - LOC2020-0205

# Proposed MU-2f4.5h55d280 District:

- Mix of commercial and residential uses
- Street-oriented buildings with commercial uses at-grade
- Max. FAR: 4.5
- Max. building height: 55 m (approx. 16 storeys)
- Max. density: 280 units per ha (max. 221 units)

# **Calgary Planning Commission's Recommendation:**

That Council:

Give three readings to Proposed Bylaw 119D2021 for the redesignation of 0.79 hectares ± (1.96 acres ±) located at 2020 and 2112 Crowchild Trail NW (Portion of Plan 2229GK, Block 2) from Direct Control District to Mixed Use – Active Frontage (MU-2f4.5h55d280) District.