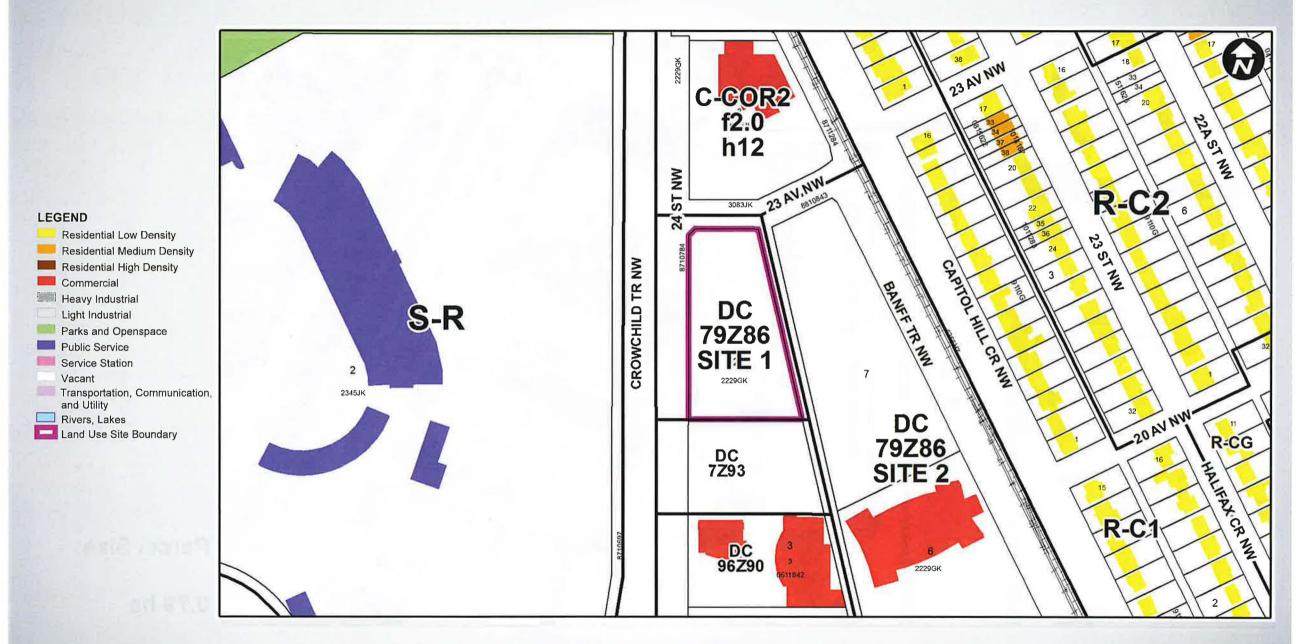

### Surrounding Land Use

4

Public Hearing of Council - Item 8.1.9 - LOC2020-0205

# **Calgary Planning Commission's Recommendation:**

That Council:

Give three readings to Proposed Bylaw 119D2021 for the redesignation of 0.79 hectares ± (1.96 acres ±) located at 2020 and 2112 Crowchild Trail NW (Portion of Plan 2229GK, Block 2) from Direct Control District to Mixed Use – Active Frontage (MU-2f4.5h55d280) District.