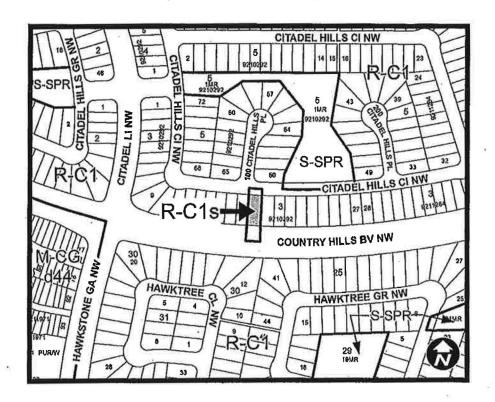

## Hello:

As the owner of 77 Citadel Hills Circle, NW, the property adjacent to the property 73 Citadel Hills Circle NW that wants to amend the Land Use Designation (zoning) (Plan 9210292, Block 3, Lot 18 from Residential - Contextual One Dwelling (R-C1) District to Residential - Contextual One Dwelling (R-C1s) District) I have the following concerns: (Please refer to the attached document)

## CITADEL BYLAW 130D2015

To redesignate the land located at 73 Citadel Hills Circle NW (Plan 9210292, Block 3, Lot 18) from Residential – Contextual One Dwelling (R-C1) District to Residential – Contextual One Dwelling (R-C1s) District.