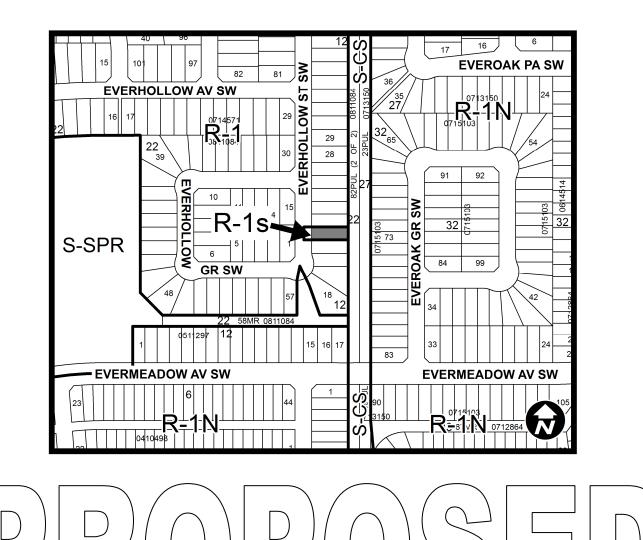

### NOW, THEREFORE, THE COUNCIL OF THE CITY OF CALGARY ENACTS AS FOLLOWS:

1. The Land Use Bylaw, being Bylaw 1P2007 of the City of Calgary, is hereby amended by deleting that portion of the Land Use District Map shown as shaded on Schedule "A" to this Bylaw and substituting therefor that portion of the Land Use District Map shown as shaded on Schedule "B" to this Bylaw, including any land use designation, or specific land uses and development guidelines contained in the said Schedule "B".

## SCHEDULE B