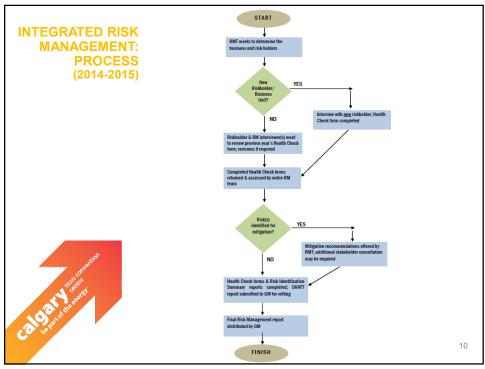

#### INTEGRATED RISK MANAGMENT

## CTCC RISK MANAGEMENT MODEL

- Identify, understand, prioritize, and manage risks;
- Organization-wide awareness of risk management;
- A culture of sharing responsibility for risk management;
- Risk management orientation for new employees;
- Contract risk management.

#### KEY STRATEGIC RISKS

Business sustainability most critical issue;

Product is no longer competitive;

Revenues are flattening and/or decreasing;

Limited ability to further control costs;

Mitigating strategies continually assessed.