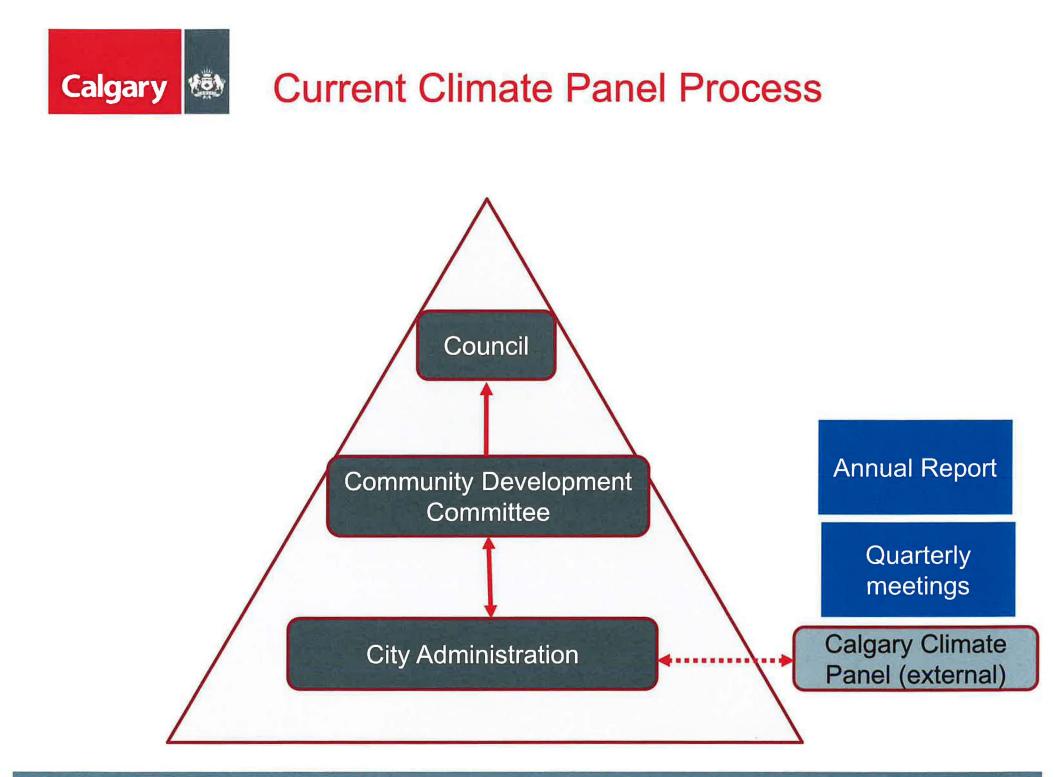

## **Establishment of a Climate Advisory Committee**

That the Community Development Committee (CDC) recommends that Council:

 Establish a Climate Advisory Committee; and
Approve the proposed Climate Advisory Committee Terms of Reference (as per Attachment 1)

## Climate Advisory Committee Process

Calgary

That the Community Development Committee (CDC) recommends that Council:

 Establish a Climate Advisory Committee; and
Approve the proposed Climate Advisory Committee Terms of Reference (as per Attachment 1)