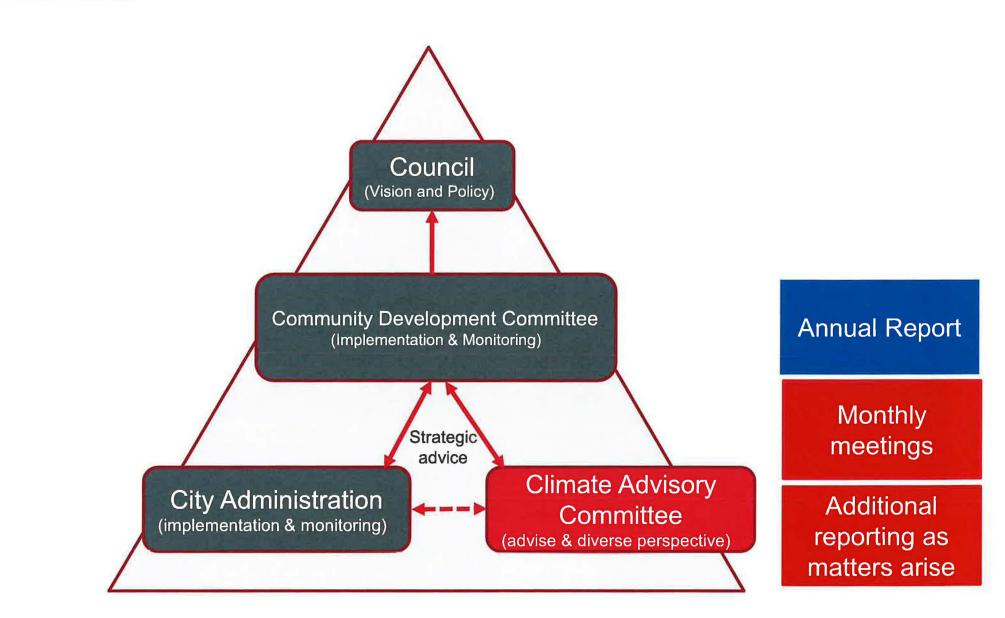

## **Establishment of a Climate Advisory Committee**

That the Community Development Committee (CDC) recommends that Council:

 Establish a Climate Advisory Committee; and
Approve the proposed Climate Advisory Committee Terms of Reference (as per Attachment 1)

## Climate Advisory Committee Process

Calgary

That the Community Development Committee (CDC) recommends that Council:

 Establish a Climate Advisory Committee; and
Approve the proposed Climate Advisory Committee Terms of Reference (as per Attachment 1)