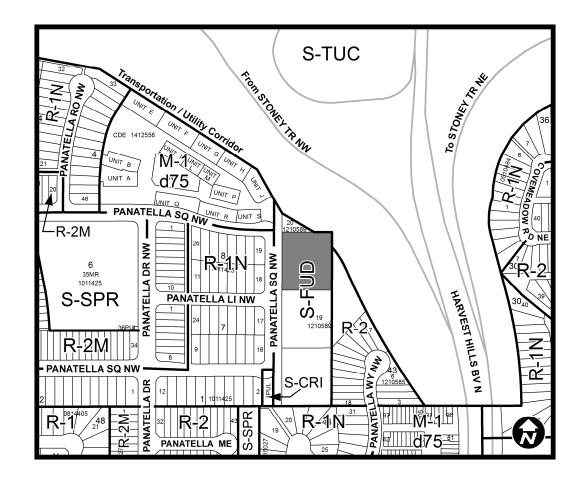

# NOW, THEREFORE, THE COUNCIL OF THE CITY OF CALGARY ENACTS AS

1. The Land Use Bylaw, being Bylaw 1P2007 of the City of Calgary, is bereby amended by deleting that portion of the Land Use District Map shown as shaded on Schedule "A" to this Bylaw and substituting therefor that portion of the Land Use District Map shown as shaded on Schedule "B" to this Bylaw, including any land use designation, or specific land uses and development guidelines contained in the said Schedule "B".

## SCHEDULE A