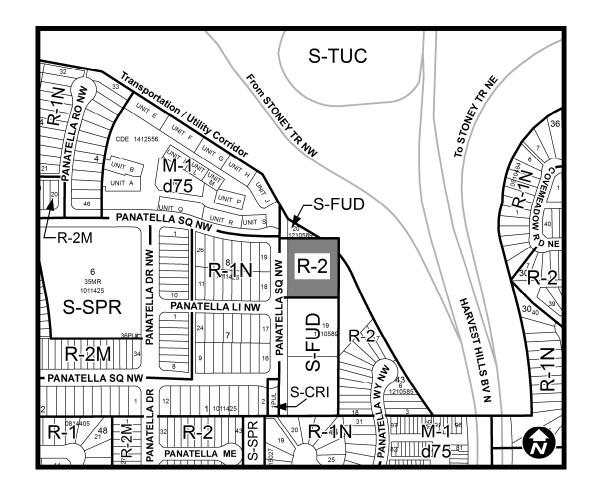

# NOW, THEREFORE, THE COUNCIL OF THE CITY OF CALGARY ENACTS AS

1. The Land Use Bylaw, being Bylaw 1P2007 of the City of Calgary, is bereby amended by deleting that portion of the Land Use District Map shown as shaded on Schedule "A" to this Bylaw and substituting therefor that portion of the Land Use District Map shown as shaded on Schedule "B" to this Bylaw, including any land use designation, or specific land uses and development guidelines contained in the said Schedule "B".

### SCHEDULE B