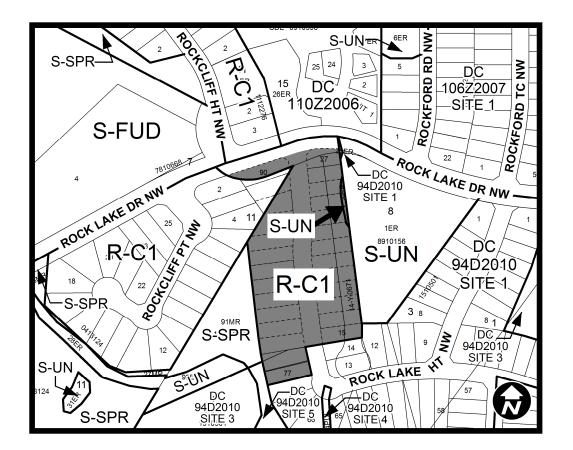

# NOW, THEREFORE, THE COUNCIL OF THE CITY OF CALGARY ENACTS AS

1. The Land Use Bylaw, being Bylaw 1P2007 of the City of Calgary, is bereby amended by deleting that portion of the Land Use District Map shown as shaded on Schedule "A" to this Bylaw and substituting therefor that portion of the Land Use District Map shown as shaded on Schedule "B" to this Bylaw, including any land use designation, or specific land uses and development guidelines contained in the said Schedule "B".

### SCHEDULE B