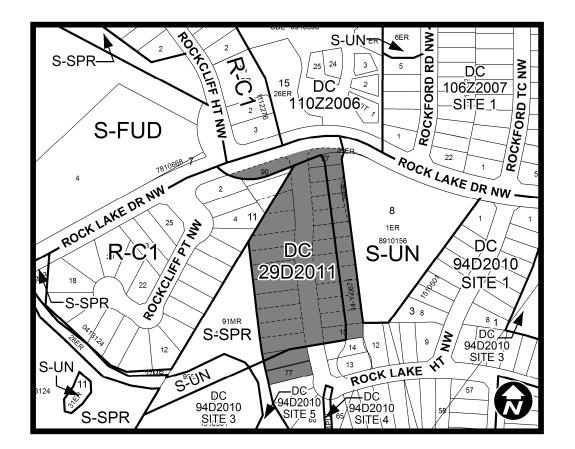

# NOW, THEREFORE, THE COUNCIL OF THE CITY OF CALGARY ENACTS AS

1. The Land Use Bylaw, being Bylaw 1P2007 of the City of Calgary, is bereby amended by deleting that portion of the Land Use District Map shown as shaded on Schedule "A" to this Bylaw and substituting therefor that portion of the Land Use District Map shown as shaded on Schedule "B" to this Bylaw, including any land use designation, or specific land uses and development guidelines contained in the said Schedule "B".

## SCHEDULE A