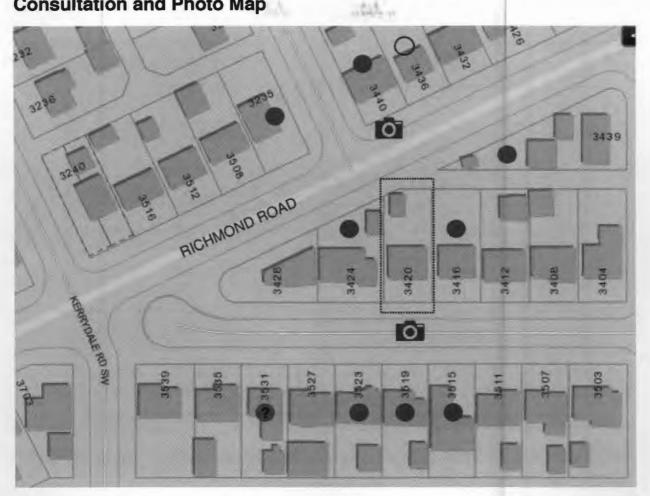

Location of 3420-34th Ave SW - site of re-designation to RC-1s

Location of photos included in this package

## Results of Door Knocking conducted June 2015

Owner expressed either support or lack of concern about re-designation

Owner could not be contacted

Owner expressed concerns about re-designation while canvassing with a petition concerning changes to RC-1 and RC-1S districts

# Consultation and Photo Map

0

0

Location of 3420-34th Ave SW - site of re-designation to RC-1s

Location of photos included in this package

## **Results of Door Knocking conducted June 2015**

Owner expressed either support or lack of concern about re-designation

Owner could not be contacted

Owner expressed concerns about re-designation while canvassing with a petition concerning changes to RC-1 and RC-1S districts