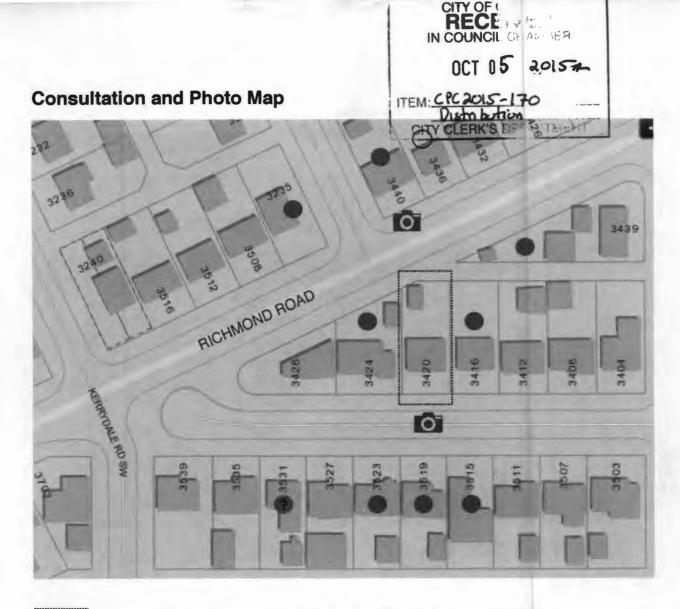

Location of 3420-34th Ave SW - site of re-designation to RC-1s

Location of photos included in this package

## Results of Door Knocking conducted June 2015

Owner expressed either support or lack of concern about re-designation

Owner could not be contacted

Owner expressed concerns about re-designation while canvassing with a petition concerning changes to RC-1 and RC-1S districts

# Consultation and Photo Map

0

0

Location of 3420-34th Ave SW - site of re-designation to RC-1s

Location of photos included in this package

## **Results of Door Knocking conducted June 2015**

Owner expressed either support or lack of concern about re-designation

Owner could not be contacted

Owner expressed concerns about re-designation while canvassing with a petition concerning changes to RC-1 and RC-1S districts