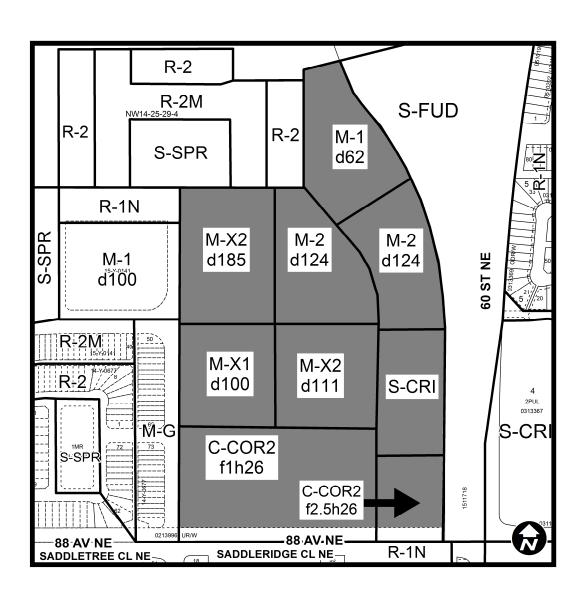

|
|                                                                       |                                                                                                                                                                                                                                                                                                                                                                                                                                  |

## R-1N R-2 R-2M R-2 R-2 S-SPR SADDLECRE R-1N .60 ST-NE S-SPR PL NE M-1 d100 S-FUD R-2M R-2 S-SPR S-CRI M-G S-SPR 754JK UR/W -88 AV NE-88-AV-NE S-GRI SADDLETREE CL NE SADDLERIDGE CL NE 1R-1N 34

**SCHEDULE A** 

## **SCHEDULE B**