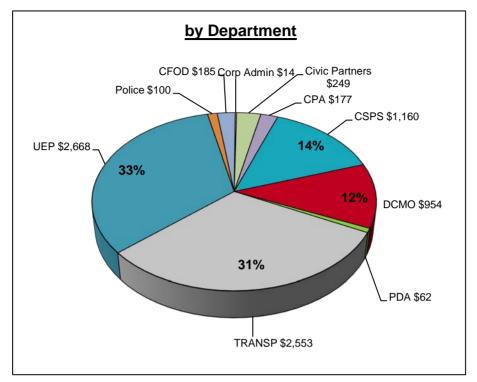

## Proposed Adjusted 2015 - 2019 Capital Budget Summary (\$ Millions) Total 2015-2019 Capital Budget \$8,122 million

CFOD = Chief Financial Officer's Department; Corp Admin = Corporate Administration; CPA = Calgary Parking Authority; CS&PS = Community Service & Protective Services; DCMO = Deputy City Manager's Office; PDA = Planning, Development & Assessment; UEP = Utilities & Environmental Protection