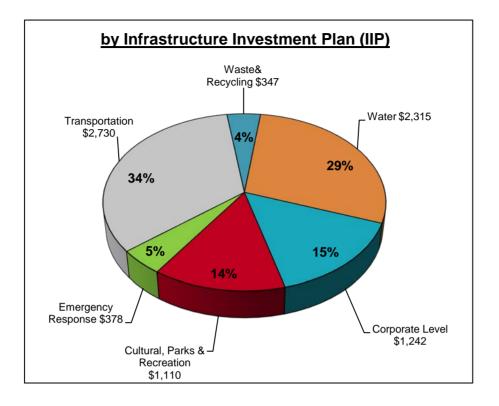

## Proposed Adjusted 2015 - 2019 Capital Budget Summary (\$ Millions) Total 2015-2019 Capital Budget \$8,122 million

CFOD = Chief Financial Officer's Department; Corp Admin = Corporate Administration; CPA = Calgary Parking Authority; CS&PS = Community Service & Protective Services; DCMO = Deputy City Manager's Office; PDA = Planning, Development & Assessment; UEP = Utilities & Environmental Protection