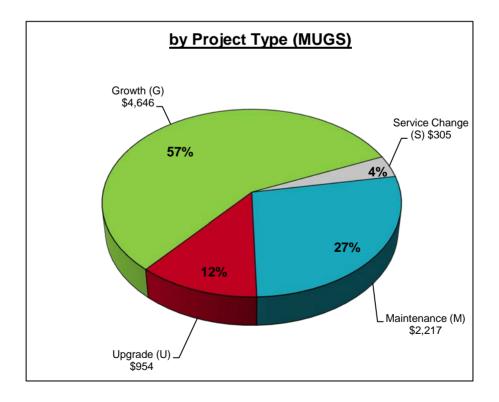

## Proposed Adjusted 2015 - 2019 Capital Budget Summary (\$ Millions) Total 2015-2019 Capital Budget \$8,122 million

CFOD = Chief Financial Officer's Department; Corp Admin = Corporate Administration; CPA = Calgary Parking Authority; CS&PS = Community Service & Protective Services; DCMO = Deputy City Manager's Office; PDA = Planning, Development & Assessment; UEP = Utilities & Environmental Protection