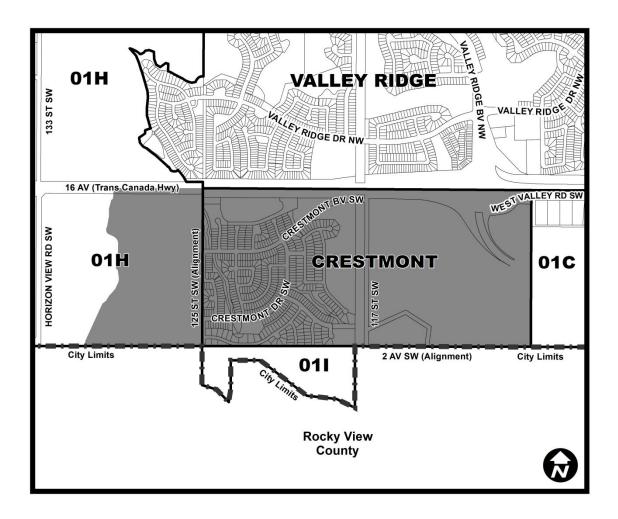

ICTED CPC2015-223 SN2014-0010 Page 2 of 5

#### PROPOSED COMMUNITY BOUNDARY CHANGE RESIDUAL SUB-AREA 01H (WARD 1) TRANS-CANADA HIGHWAY AND CRESTBROOK HILL SW

MAP 31W

# **LOCATION MAPS**





**MAP 31W** 

## ADMINISTRATIONS RECOMMENDATION TO CALGARY PLANNING COMMISSION

Recommend that Council **ADOPT**, by Resolution, the proposed community boundary change from Residual Sub-Area 01H to Crestmont.

Moved by: M. Wade Absent: C. Friesen Carried: 7 – 0

| Existing Community Name: | Proposed Community Name: |
|--------------------------|--------------------------|
| Residual Sub-Area 01H    | Crestmont                |
|                          |                          |
| <u>Applicant</u> :       | <u>Developer</u> :       |

**MAP 31W** 

# APPENDIX I

# **EXISTING COMMUNITY BOUNDARY**



**MAP 31W** 

# **APPENDIX II**



# **PROPOSED COMMUNITY BOUNDARY**