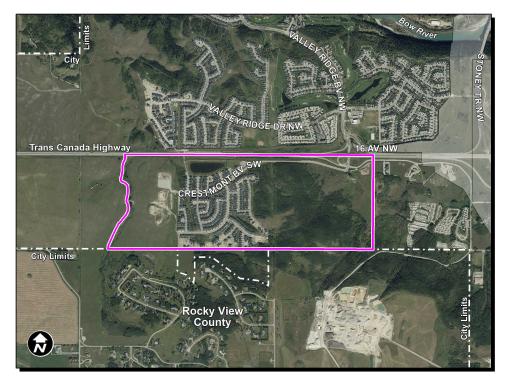

#### PROPOSED COMMUNITY BOUNDARY CHANGE RESIDUAL SUB-AREA 01H (WARD 1) TRANS-CANADA HIGHWAY AND CRESTBROOK HILL SW

MAP 31W

# **LOCATION MAPS**

**MAP 31W** 