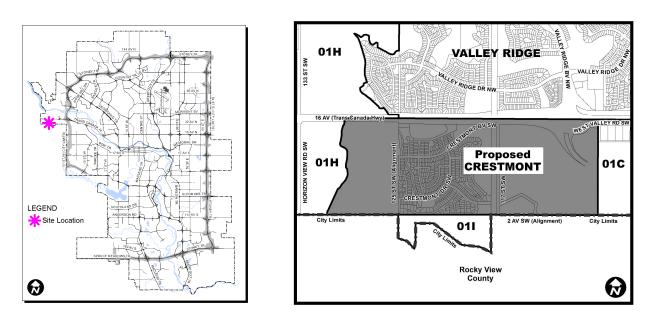

#### PROPOSED COMMUNITY BOUNDARY CHANGE RESIDUAL SUB-AREA 01H (WARD 1) TRANS-CANADA HIGHWAY AND CRESTBROOK HILL SW

MAP 31W

# **LOCATION MAPS**

**MAP 31W** 