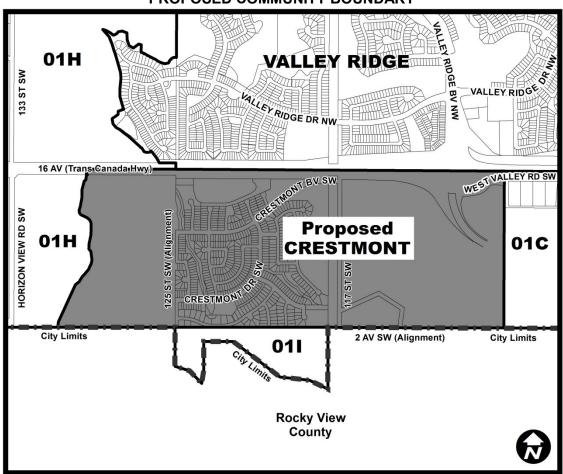

2 of 5

#### PROPOSED COMMUNITY BOUNDARY CHANGE RESIDUAL SUB-AREA 01H (WARD 1) TRANS-CANADA HIGHWAY AND CRESTBROOK HILL SW

MAP 31W

# **LOCATION MAPS**





**MAP 31W** 

## ADMINISTRATIONS RECOMMENDATION TO CALGARY PLANNING COMMISSION

Recommend that Council **ADOPT**, by Resolution, the proposed community boundary change from Residual Sub-Area 01H to Crestmont.

Moved by: M. Wade Absent: C. Friesen Carried: 7 – 0

| Existing Community Name: | Proposed Community Name: |
|--------------------------|--------------------------|
| Residual Sub-Area 01H    | Crestmont                |
|                          |                          |
| <u>Applicant</u> :       | <u>Developer</u> :       |

**MAP 31W** 

# APPENDIX I

# **EXISTING COMMUNITY BOUNDARY**



**MAP 31W** 

# **APPENDIX II**



# **PROPOSED COMMUNITY BOUNDARY**