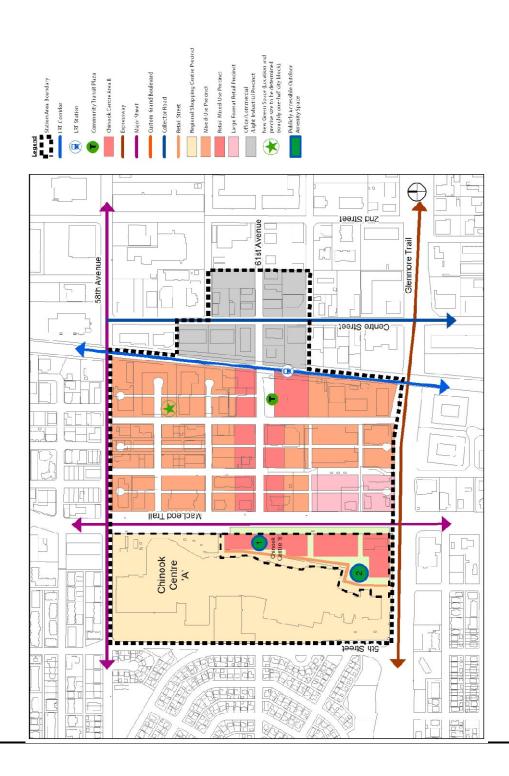

d 'Vehicle Circulation'.
- (h) Delete existing Map 3.6 entitled 'Pedestrian Circulation' and insert revised Map 3.6 entitled 'Pedestrian Circulation'.
- (i) Delete existing Map 3.7 entitled 'Bicycle Circulation' and insert revised Map 3.7 entitled 'Bicycle Circulation'.
- (j) Delete existing Map 3.8 entitled 'Transit Circulation' and insert revised Map 3.8 entitled 'Transit Circulation'.
- (k) In Section 4.2.3 Provision of Public Amenities through Bonus System in subsection 1. Provision of Community Amenity Space, in the first sentence, after the words "cultural facilities," add "integrated public transit facilities such as enhanced waiting areas and amenities and".

### **Map 1.2 Station Area Boundary**



Elbow Drive

### **Map 1.3 Figure Ground**



#### **Map 3.1 Land Use Precincts**



### **Map 3.2 Maximum Densities**



### Map 3.3 Building Heights



#### Map 3.4 Urban Design & Public Realm



**Map 3.5 Vehicle Circulation** 



**Map 3.6 Pedestrian Circulation** 



Map 3.7 Bicycle Circulation



**Map 3.8 Transit Circulation**