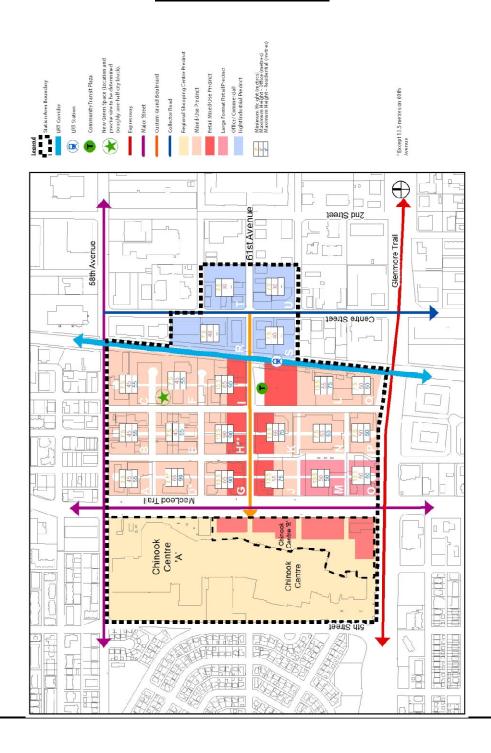

#### Map 3.4 Urban Design & Public Realm

**Map 3.5 Vehicle Circulation** 

**Map 3.6 Pedestrian Circulation** 

Map 3.7 Bicycle Circulation

**Map 3.8 Transit Circulation** 