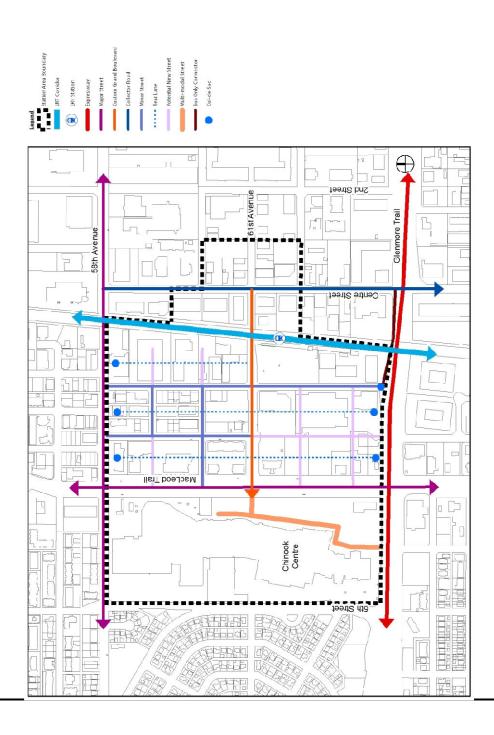

#### Map 3.4 Urban Design & Public Realm

**Map 3.5 Vehicle Circulation** 

**Map 3.6 Pedestrian Circulation** 

Map 3.7 Bicycle Circulation

**Map 3.8 Transit Circulation** 