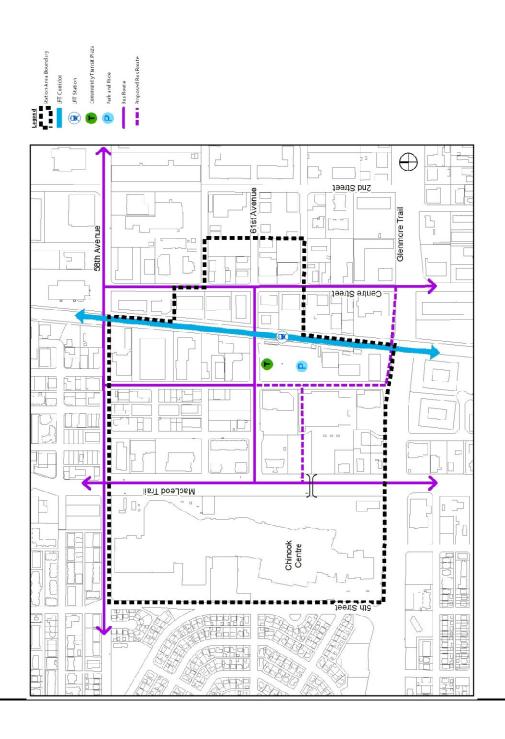

#### Map 3.4 Urban Design & Public Realm

**Map 3.5 Vehicle Circulation** 

**Map 3.6 Pedestrian Circulation** 

Map 3.7 Bicycle Circulation

**Map 3.8 Transit Circulation** 