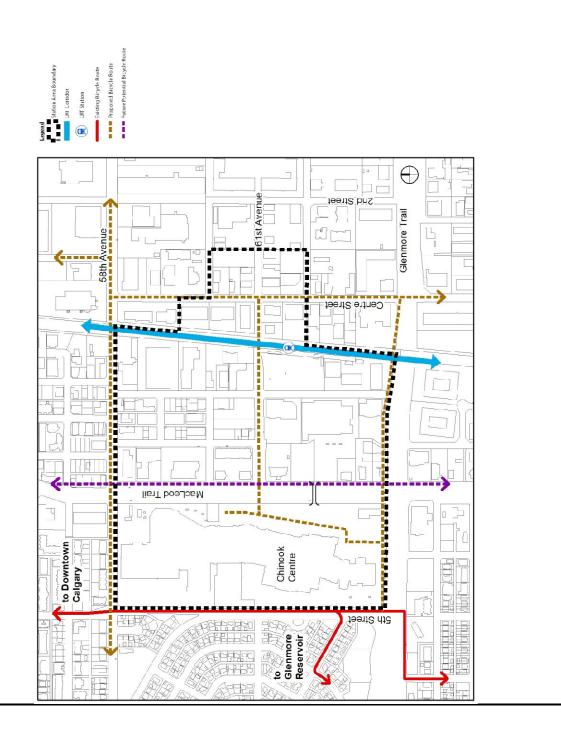

#### Map 3.4 Urban Design & Public Realm

**Map 3.5 Vehicle Circulation** 

**Map 3.6 Pedestrian Circulation** 

Map 3.7 Bicycle Circulation

**Map 3.8 Transit Circulation** 