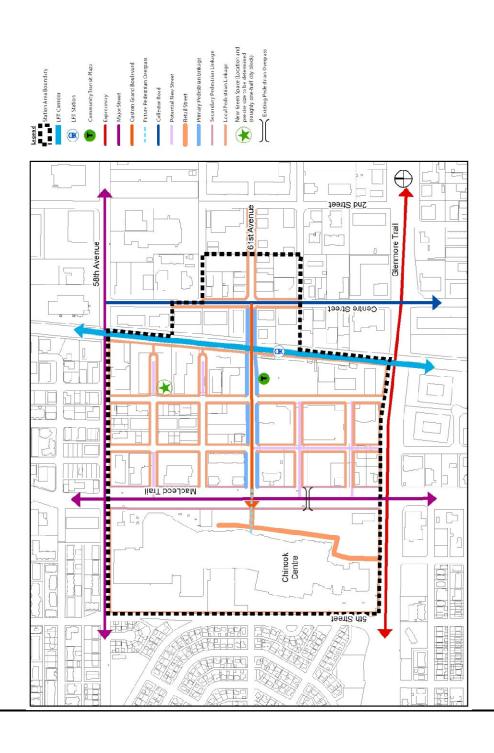

#### Map 3.4 Urban Design & Public Realm

**Map 3.5 Vehicle Circulation** 

**Map 3.6 Pedestrian Circulation** 

Map 3.7 Bicycle Circulation

**Map 3.8 Transit Circulation** 