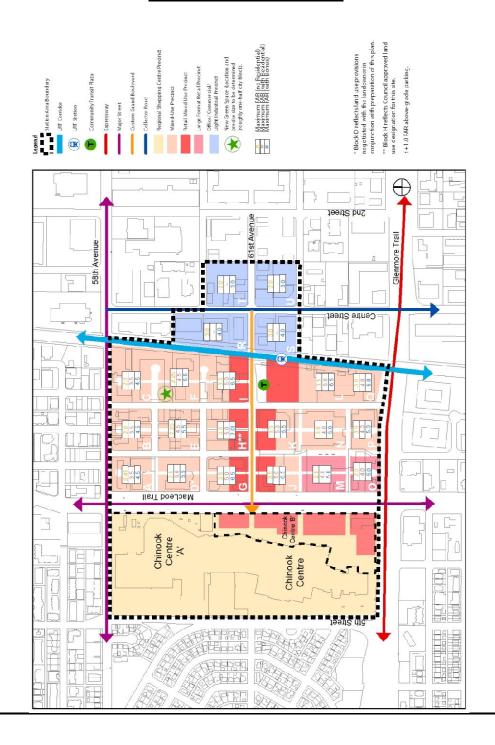

existing Map 3.6 entitled 'Pedestrian Circulation' and insert revised Map 3.6 entitled 'Pedestrian Circulation'.
- (i) Delete existing Map 3.7 entitled 'Bicycle Circulation' and insert revised Map 3.7 entitled 'Bicycle Circulation'.
- (j) Delete existing Map 3.8 entitled 'Transit Circulation' and insert revised Map 3.8 entitled 'Transit Circulation'.
- (k) In Section 4.2.3 Provision of Public Amenities through Bonus System in subsection 1. Provision of Community Amenity Space, in the first sentence, after the words "cultural facilities," add "integrated public transit facilities such as enhanced waiting areas and amenities and".

### **Map 1.2 Station Area Boundary**



Elbow Drive

### **Map 1.3 Figure Ground**



#### **Map 3.1 Land Use Precincts**



### **Map 3.2 Maximum Densities**



### Map 3.3 Building Heights



#### Map 3.4 Urban Design & Public Realm



**Map 3.5 Vehicle Circulation** 



**Map 3.6 Pedestrian Circulation** 



Map 3.7 Bicycle Circulation



**Map 3.8 Transit Circulation**