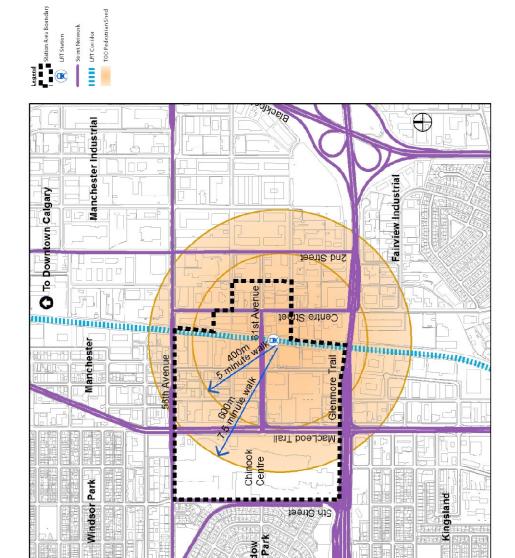

te existing Map 3.5 entitled 'Vehicle Circulation' and insert revised Map 3.5 entitled 'Vehicle Circulation'.
- (h) Delete existing Map 3.6 entitled 'Pedestrian Circulation' and insert revised Map 3.6 entitled 'Pedestrian Circulation'.
- (i) Delete existing Map 3.7 entitled 'Bicycle Circulation' and insert revised Map 3.7 entitled 'Bicycle Circulation'.
- (j) Delete existing Map 3.8 entitled 'Transit Circulation' and insert revised Map 3.8 entitled 'Transit Circulation'.
- (k) In Section 4.2.3 Provision of Public Amenities through Bonus System in subsection 1. Provision of Community Amenity Space, in the first sentence, after the words "cultural facilities," add "integrated public transit facilities such as enhanced waiting areas and amenities and".

### **Map 1.2 Station Area Boundary**



Elbow Drive

### **Map 1.3 Figure Ground**



#### **Map 3.1 Land Use Precincts**



### **Map 3.2 Maximum Densities**



### Map 3.3 Building Heights



#### Map 3.4 Urban Design & Public Realm



**Map 3.5 Vehicle Circulation** 



**Map 3.6 Pedestrian Circulation** 



Map 3.7 Bicycle Circulation



**Map 3.8 Transit Circulation**