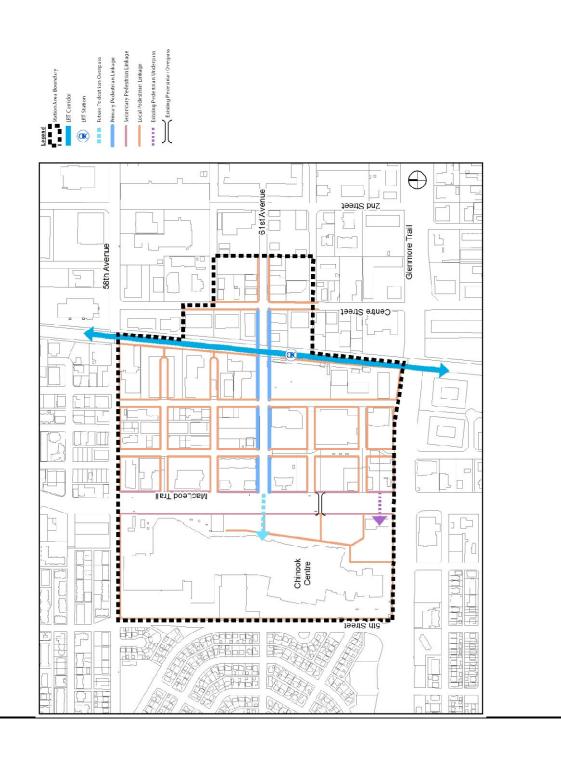

#### Map 3.4 Urban Design & Public Realm

**Map 3.5 Vehicle Circulation** 

**Map 3.6 Pedestrian Circulation** 

Map 3.7 Bicycle Circulation

**Map 3.8 Transit Circulation** 