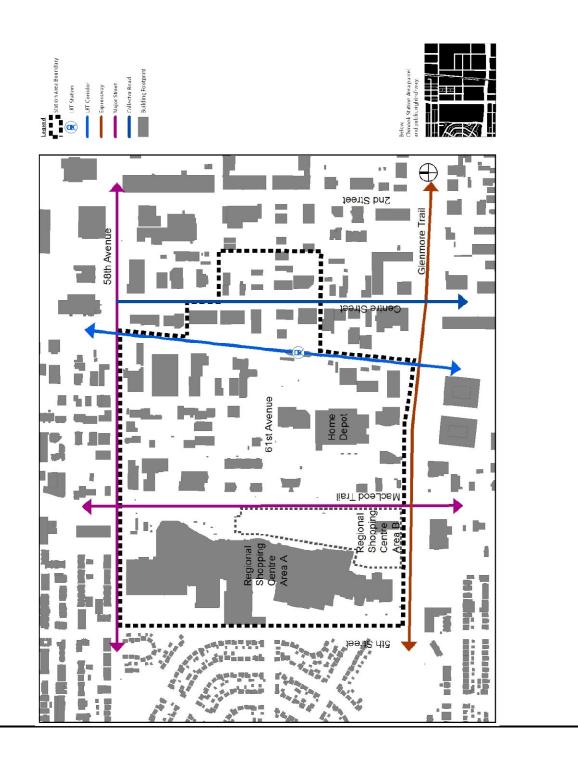

ion' and insert revised Map 3.5 entitled 'Vehicle Circulation'.
- (h) Delete existing Map 3.6 entitled 'Pedestrian Circulation' and insert revised Map 3.6 entitled 'Pedestrian Circulation'.
- (i) Delete existing Map 3.7 entitled 'Bicycle Circulation' and insert revised Map 3.7 entitled 'Bicycle Circulation'.
- (j) Delete existing Map 3.8 entitled 'Transit Circulation' and insert revised Map 3.8 entitled 'Transit Circulation'.
- (k) In Section 4.2.3 Provision of Public Amenities through Bonus System in subsection 1. Provision of Community Amenity Space, in the first sentence, after the words "cultural facilities," add "integrated public transit facilities such as enhanced waiting areas and amenities and".

### **Map 1.2 Station Area Boundary**



Elbow Drive

### **Map 1.3 Figure Ground**



#### **Map 3.1 Land Use Precincts**



### **Map 3.2 Maximum Densities**



### Map 3.3 Building Heights



#### Map 3.4 Urban Design & Public Realm



**Map 3.5 Vehicle Circulation** 



**Map 3.6 Pedestrian Circulation** 



Map 3.7 Bicycle Circulation



**Map 3.8 Transit Circulation**