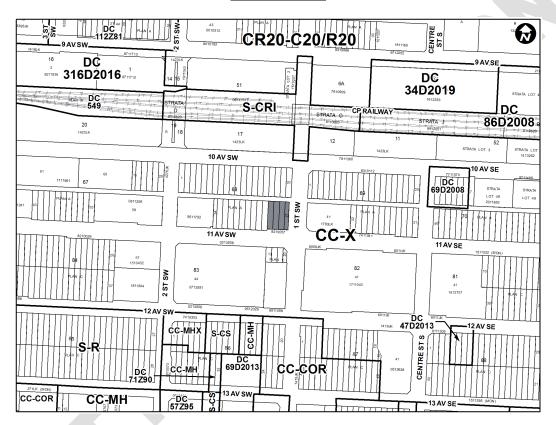

# **Proposed Direct Control District**

1. The Land Use Bylaw, being Bylaw 1P2007 of the City of Calgary, is hereby amended by deleting that portion of the Land Use District Map shown as shaded on Schedule "A" to this Bylaw and replacing it with that portion of the Land Use District Map shown as shaded on Schedule "B" to this Bylaw, including any land use designation, or specific land uses and development guidelines contained in the said Schedule "B".

## **SCHEDULE A**



## SCHEDULE B



**DIRECT CONTROL DISTRICT** 

## **Purpose**

1 This Direct Control District Bylaw is intended to accommodate the additional use of self storage facility within the existing approved building.

## Compliance with Bylaw 1P2007

2 Unless otherwise specified, the rules and provisions of Parts 1, 2, 3 and 4 of Bylaw 1P2007 apply to this Direct Control District Bylaw.

## Reference to Bylaw 1P2007

Within this Direct Control District Bylaw, a reference to a section of Bylaw 1P2007 is deemed to be a reference to the section as amended from time to time.

#### **Permitted Uses**

- The **permitted uses** of the City Centre Mixed Use District (CC-X) of Bylaw 1P2007 are the **permitted uses** in this Direct Control District.
  - (2) The following **uses** are **permitted uses** i