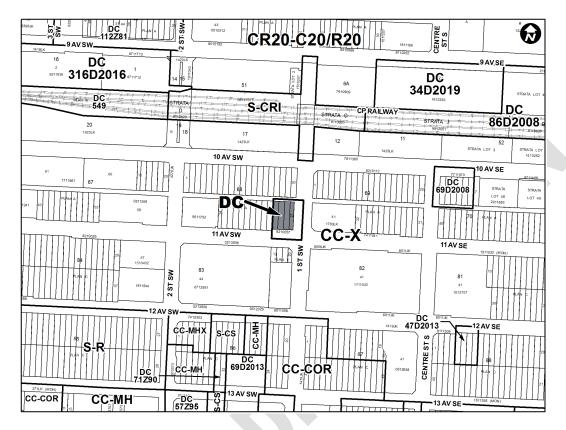

# **Proposed Direct Control District**

1. The Land Use Bylaw, being Bylaw 1P2007 of the City of Calgary, is hereby amended by deleting that portion of the Land Use District Map shown as shaded on Schedule "A" to this Bylaw and replacing it with that portion of the Land Use District Map shown as shaded on Schedule "B" to this Bylaw, including any land use designation, or specific land uses and development guidelines contained in the said Schedule "B".

## **SCHEDULE A**



## SCHEDULE B



**DIRECT CONTROL DISTRICT** 

## **Purpose**

1 This Direct Control District Bylaw is intended to accommodate the additional use of self storage facility within the existing approved building.

## Compliance with Bylaw 1P2007

2 Unless otherwise specified, the rules and provisions of Parts 1, 2, 3 and 4 of Bylaw 1P2007 apply to this Direct Control District Bylaw.

## Reference to Bylaw 1P2007

Within this Direct Control District Bylaw, a reference to a section of Bylaw 1P2007 is deemed to be a reference to the section as amended from time to time.

#### **Permitted Uses**

- The **permitted uses** of the City Centre Mixed Use District (CC-X) of Bylaw 1P2007 are the **permitted uses** in this Direct Control District.
  - (2) The following **uses** are **permitted uses** in this Direct Con