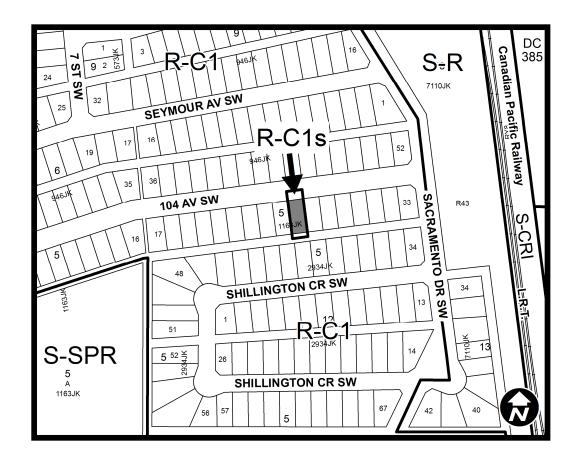

# NOW, THEREFORE, THE COUNCIL OF THE CITY OF CALGARY ENACTS AS FOLLOWS:

1. The Land Use Bylaw, being Bylaw 1P2007 of the City of Calgary, is hereby amended by deleting that portion of the Land Use District Map shown as shaded on Schedule "A" to this Bylaw and substituting therefor that portion of the Land Use District Map shown as shaded on Schedule "B" to this Bylaw, including any land use designation, or specific land uses and development guidelines contained in the said Schedule "B".

## SCHEDULE B