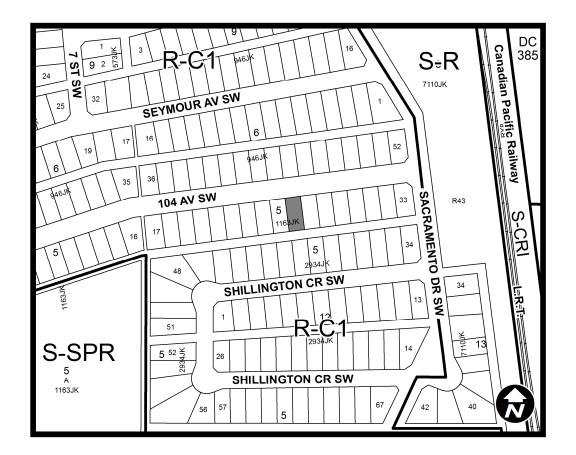

# NOW, THEREFORE, THE COUNCIL OF THE CITY OF CALGARY ENACTS AS FOLLOWS:

1. The Land Use Bylaw, being Bylaw 1P2007 of the City of Calgary, is hereby amended by deleting that portion of the Land Use District Map shown as shaded on Schedule "A" to this Bylaw and substituting therefor that portion of the Land Use District Map shown as shaded on Schedule "B" to this Bylaw, including any land use designation, or specific land uses and development guidelines contained in the said Schedule "B".

# SCHEDULE A

PROPOSED