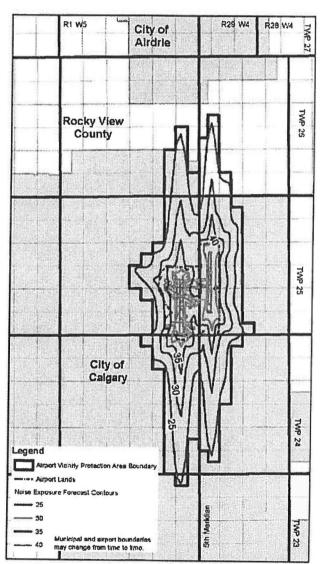

## Schedule 1

## Calgary International Airport Vicinity Protection Area

The Calgary International Airport Vicinity Protection Area consists of the lands described in this Schedule, but does not include the airport lands.