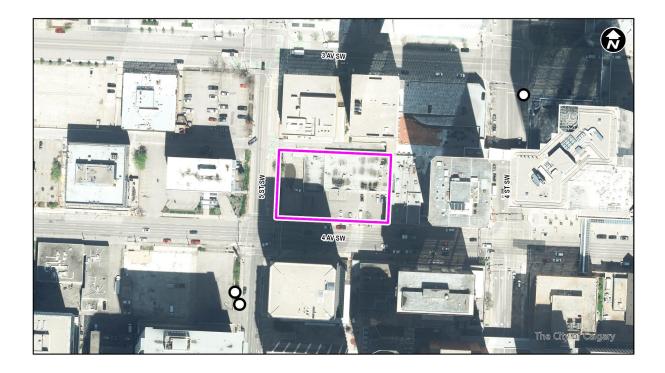

## Background and Site Context

The subject site is located in the Downtown Commercial Core at the northeast corner of 4 Avenue SW and 5 Street SW. The site is approximately 65 metres wide by 37 metres deep (215 by 125 feet) and has a total area of approximately 0.17 hectares (0.64 acres). Vehicular access to the site is provided through dual accesses onto 4 Avenue SW as well as the lane north of the site which accesses 5 Street SW. The 5 Street SW cycle track runs along the site's western property line.

The site is currently developed with a single-storey commercial building featuring a mix of retail uses. Surrounding development consists of a mixture of high-density commercial and residential uses in buildings ranging between six and 32 storeys in height. A two-storey commercial building is immediately east of the site.