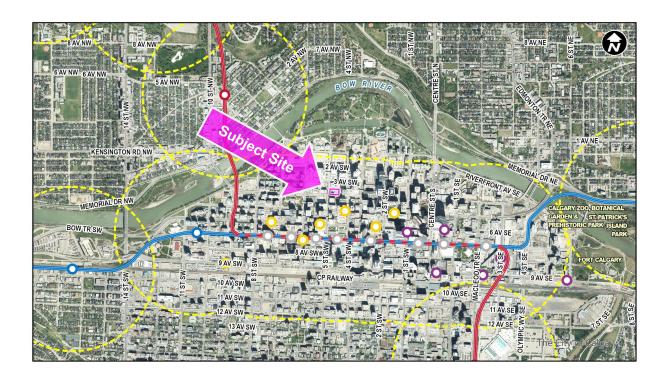

## Background and Site Context

The subject site is located in the Downtown Commercial Core at the northeast corner of 4 Avenue SW and 5 Street SW. The site is approximately 65 metres wide by 37 metres deep (215 by 125 feet) and has a total area of approximately 0.17 hectares (0.64 acres). Vehicular access to the site is provided through dual accesses onto 4 Avenue SW as well as the lane north of the site which accesses 5 Street SW. The 5 Street SW cycle track runs along the site's western property line.

The site is a five-minute walk (350 metres) from 7 Avenue SW where transit service is available via LRT and BRT, as well as access to the CORE Shopping Centre. The Bow River Pathway is located a similar distance to the north.