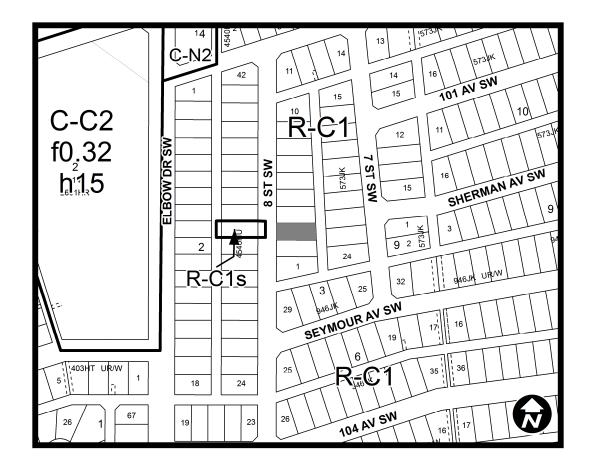

# NOW, THEREFORE, THE COUNCIL OF THE CITY OF CALGARY ENACTS AS FOLLOWS:

1. The Land Use Bylaw, being Bylaw 1P2007 of the City of Calgary, is hereby amended by deleting that portion of the Land Use District Map shown as shaded on Schedule "A" to this Bylaw and substituting therefor that portion of the Land Use District Map shown as shaded on Schedule "B" to this Bylaw, including any land use designation, or specific land uses and development guidelines contained in the said Schedule "B".

## AMENDMENT LOC2015-0208 BYLAW NUMBER 54D2016

SCHEDULE A