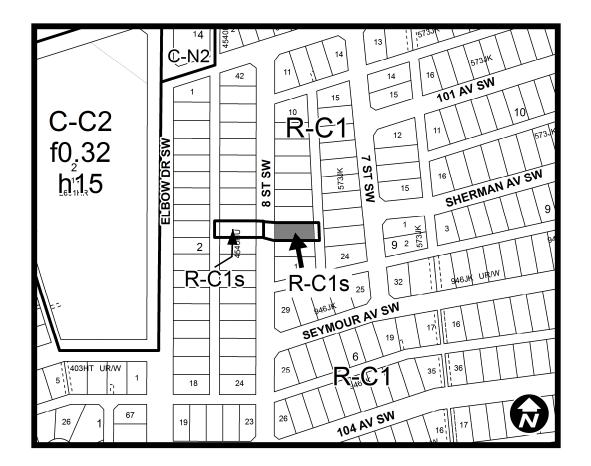

# NOW, THEREFORE, THE COUNCIL OF THE CITY OF CALGARY ENACTS AS FOLLOWS:

1. The Land Use Bylaw, being Bylaw 1P2007 of the City of Calgary, is hereby amended by deleting that portion of the Land Use District Map shown as shaded on Schedule "A" to this Bylaw and substituting therefor that portion of the Land Use District Map shown as shaded on Schedule "B" to this Bylaw, including any land use designation, or specific land uses and development guidelines contained in the said Schedule "B".

### AMENDMENT LOC2015-0208 BYLAW NUMBER 54D2016

SCHEDULE B