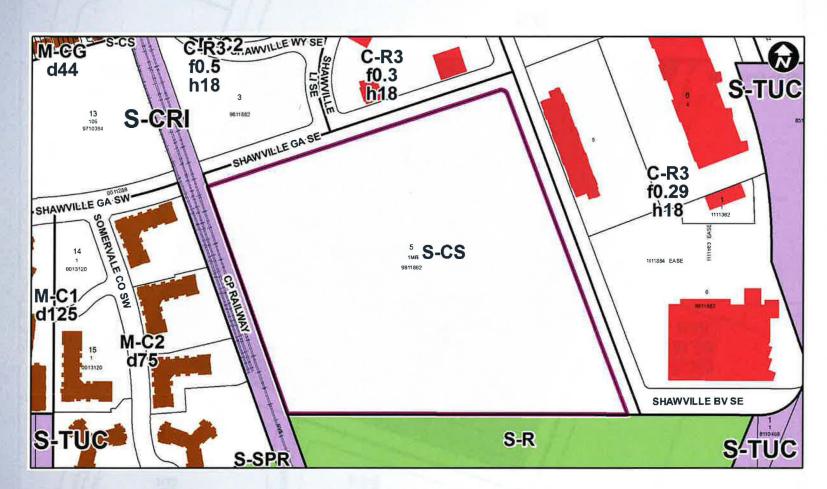

LEGEND

LRT Stations

Blue

Max BRT Stops
Orange

Purple Teal

Yellow

O Bus Stop

Parcel Size: 12.14 ha

### **RECOMMENDATION:**

That Calgary Planning Commission recommend that Council:

Give three readings to the proposed bylaw for the redesignation of 12.14 hectares ± (30.00 acres ±) located at 333 Shawville Boulevard SE (Plan 9811882, Block 5, Lot 1) from Special Purpose – Community Service (S-CS) District to Direct Control (DC) District to accommodate an additional licensed restaurant use in an existing building, with guidelines (Attachment 2).