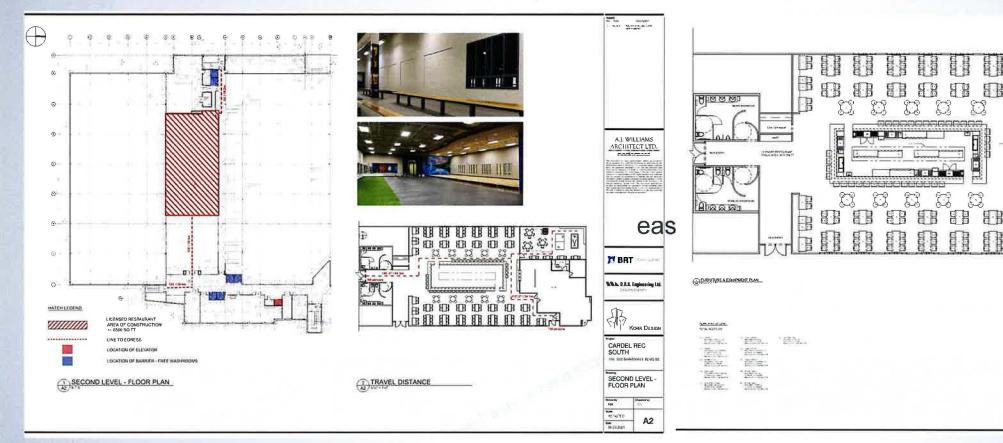

# Proposed DC based on S-CS District:

- Additional discretionary use of Restaurant: Licensed;
- Max use area 930m² (approx.
   5% of the gross floor area)
- Limit to one full-service restaurant;
- Restaurant open to all ages;
- Limit to hours of operation of the facility to be one hour after the end of the last activity;
- Limit direct access to be from within the rec facility only.