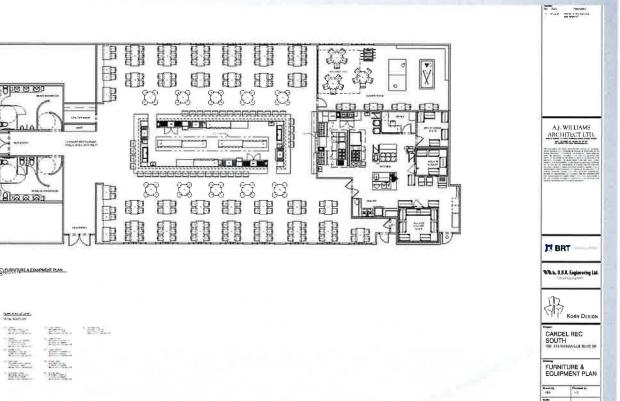

# Proposed DC based on S-CS District:

- Additional discretionary use of Restaurant: Licensed;
- Max use area 930m² (approx.
   5% of the gross floor area)
- Limit to one full-service restaurant;
- Restaurant open to all ages;
- Limit to hours of operation of the facility to be one hour after the end of the last activity;
- Limit direct access to be from within the rec facility only.