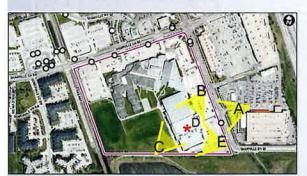

LEGEND

LRT Stations

Blue

Max BRT Stops
Orange

Purple Teal

Yellow

O Bus Stop

Parcel Size: 12.14 ha

Photo A Photo B

Photo C

Photo E