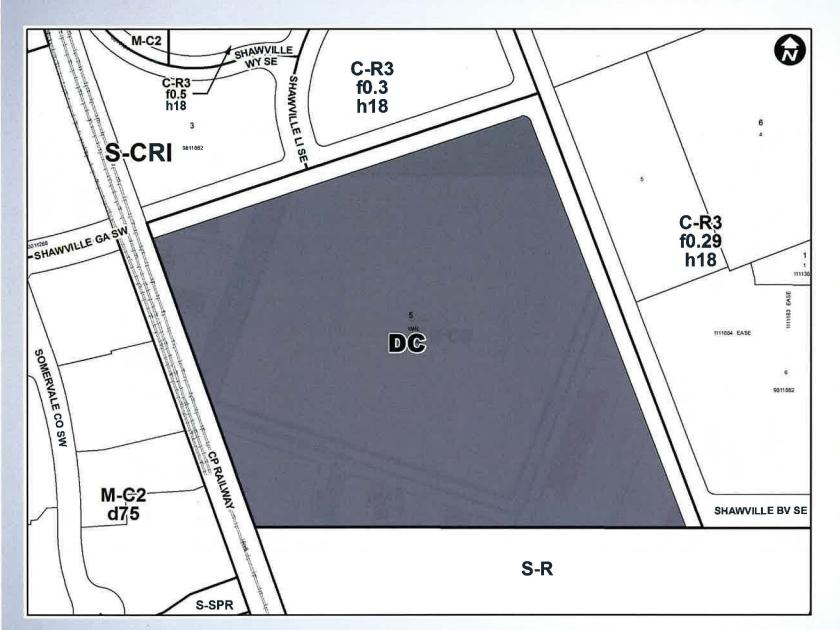

### **RECOMMENDATION:**

That Calgary Planning Commission recommend that Council:

Give three readings to the proposed bylaw for the redesignation of 12.14 hectares ± (30.00 acres ±) located at 333 Shawville Boulevard SE (Plan 9811882, Block 5, Lot 1) from Special Purpose – Community Service (S-CS) District to Direct Control (DC) District to accommodate an additional licensed restaurant use in an existing building, with guidelines (Attachment 2).