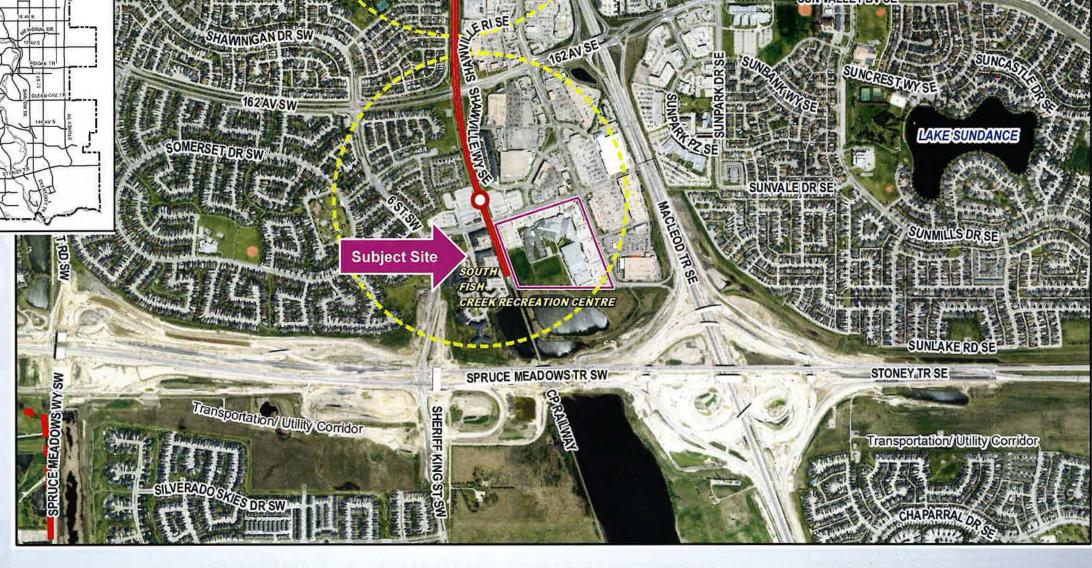

### **RECOMMENDATION:**

That Calgary Planning Commission recommend that Council:

Give three readings to the proposed bylaw for the redesignation of 12.14 hectares ± (30.00 acres ±) located at 333 Shawville Boulevard SE (Plan 9811882, Block 5, Lot 1) from Special Purpose – Community Service (S-CS) District to Direct Control (DC) District to accommodate an additional licensed restaurant use in an existing building, with guidelines (Attachment 2).