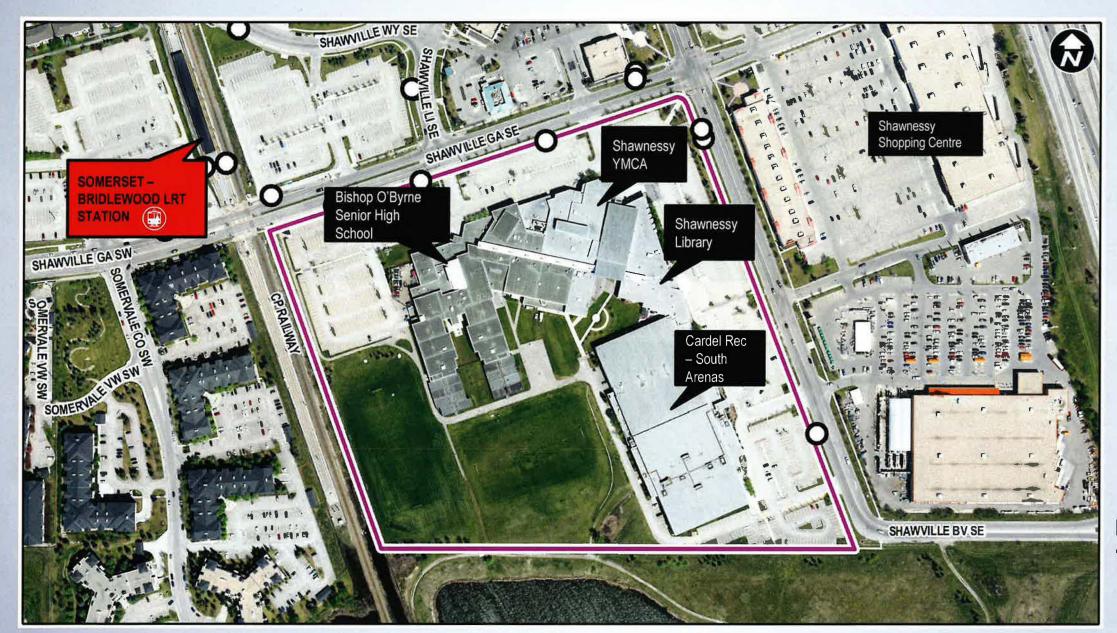

### **RECOMMENDATION:**

That Calgary Planning Commission recommend that Council:

Give three readings to the proposed bylaw for the redesignation of 12.14 hectares ± (30.00 acres ±) located at 333 Shawville Boulevard SE (Plan 9811882, Block 5, Lot 1) from Special Purpose – Community Service (S-CS) District to Direct Control (DC) District to accommodate an additional licensed restaurant use in an existing building, with guidelines (Attachment 2).