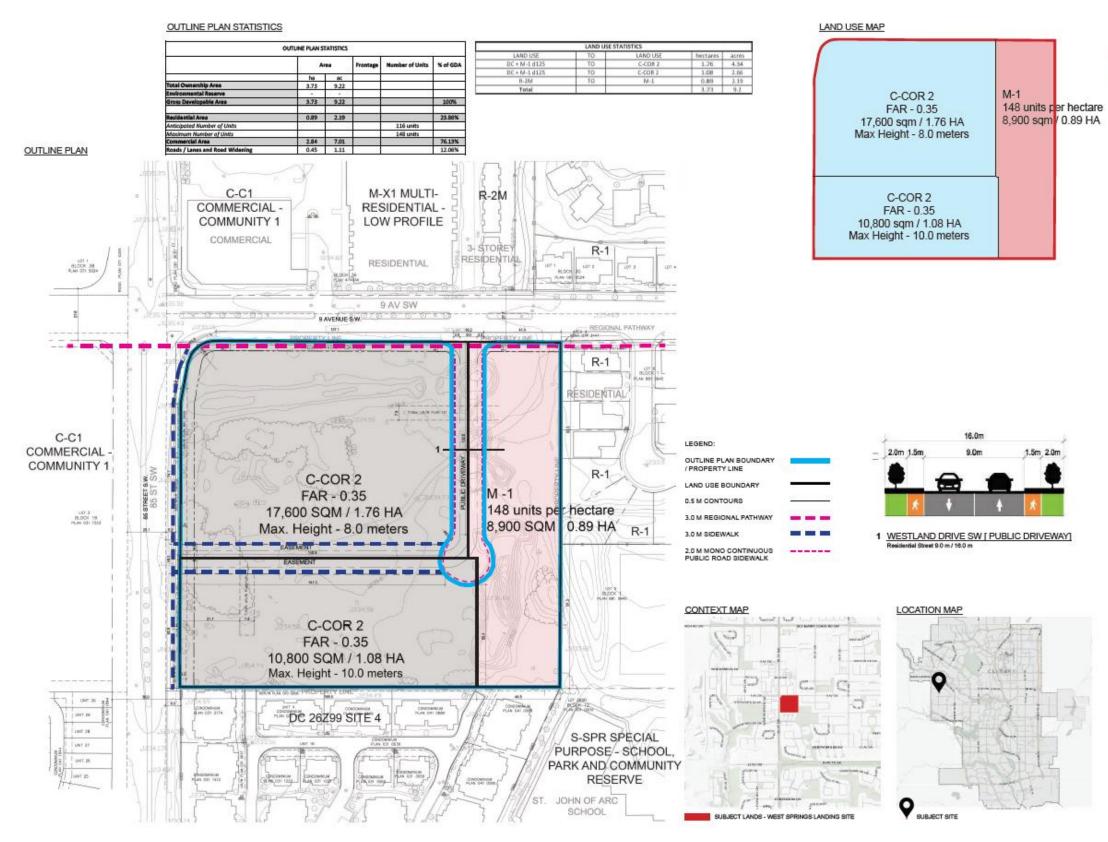

## **Proposed Outline Plan**

CPC2021-1288 Attachment 6 ISC:UNRESTRICTED CPC2021-1288 Attachment 6

| 🖊 ze                                                                                                                                                                                                                | idler                                                                                                                                                                          |
|---------------------------------------------------------------------------------------------------------------------------------------------------------------------------------------------------------------------|--------------------------------------------------------------------------------------------------------------------------------------------------------------------------------|
| 300, 640 - 8 Ave<br>Calgary, AB T2<br>T +1 403 233 29                                                                                                                                                               | P 1G7                                                                                                                                                                          |
|                                                                                                                                                                                                                     | 73                                                                                                                                                                             |
| This denoting must not be statisf.<br>The constructor and workly delow<br>of the second to the Architecto here<br>the second to the Architecto here<br>must not be represented and show if<br>0.24 ptr. Architector | Is down and observations<br>of open and collection must<br>observe a collection must<br>observe the Archeots and<br>of written pervisions                                      |
| $\left( \right)$                                                                                                                                                                                                    | )                                                                                                                                                                              |
| Han<br>44. Date<br>45. Date<br>2 2020-03-18<br>3 2021-03-28<br>4 2021-03-24 0<br>4 2021-03-24 0                                                                                                                     | Decolution<br>Continue France Review<br>Continue France Automation<br>Million France Review Schemation<br>Million France Review Schemation<br>Million France Review Schemation |
| dex<br>JOMAA & SONS<br>CONSTRUCTION<br>952 - 85 St, SW                                                                                                                                                              | LTD.                                                                                                                                                                           |
| andest the                                                                                                                                                                                                          |                                                                                                                                                                                |
| WEST SPRINGS L                                                                                                                                                                                                      |                                                                                                                                                                                |
| 918-952 85 STREE                                                                                                                                                                                                    | ION:                                                                                                                                                                           |
| PLAN 1012891 BLO<br>PLAN 8810945 BLO<br>dowing the<br>OUTLINE PLAN                                                                                                                                                  |                                                                                                                                                                                |
| PLAN 8810945 BL/<br>dwiling the<br>OUTLINE PLAN                                                                                                                                                                     | 1:500                                                                                                                                                                          |
| PLAN 8810945 BLI<br>dwing the<br>OUTLINE PLAN                                                                                                                                                                       | OCK 1 LOT 7                                                                                                                                                                    |
| PLAN 8810945 BL(<br>dealing the<br>OUTLINE PLAN<br>societ<br>dealed by:<br>projecting;                                                                                                                              | 0CK 1 LOT 7<br>1;560<br>8K<br>5B<br>212-161                                                                                                                                    |
| PLAN 8810945 BL(<br>dealing the<br>OUTLINE PLAN                                                                                                                                                                     | 0CK 1 LOT 7<br>1:500<br>8K<br>58                                                                                                                                               |