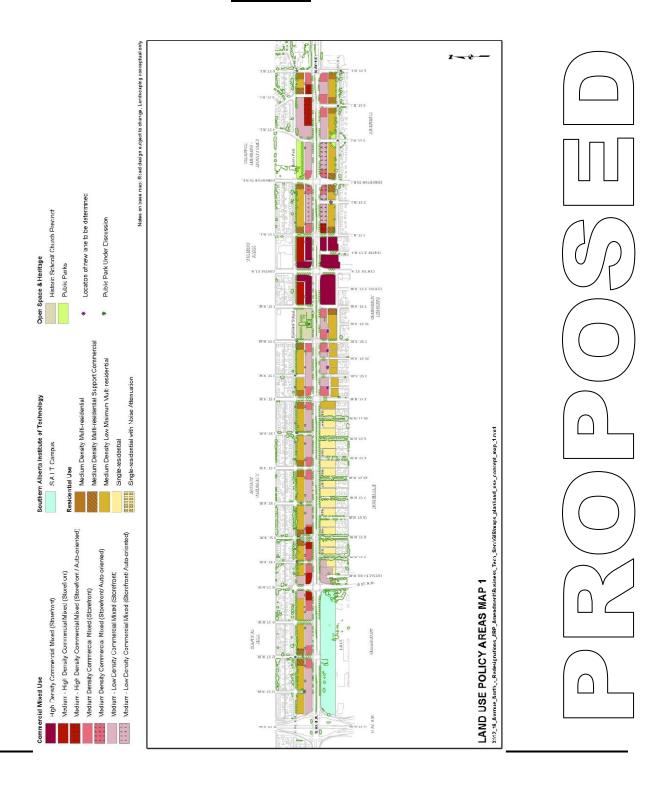

# NOW, THEREFORE, THE COUNCIL OF THE CITY OF CALGARY ENACTS AS FOLLOWS:

- 1. This Bylaw may be cited as the "16 Avenue North Urban Corridor Area Redevelopment Plan Amendment Number 13 Bylaw."
- 2. The 16 Avenue North Urban Corridor Area Redevelopment Plan attached to and forming part of Bylaw 24P2006, as amended, is hereby further amended as follows:
  - (a) Delete existing Map 1 entitled "Land Use Policy Areas" and replace with revised Map 1 entitled "Land Use Policy Areas, attached hereto as Schedule A.
  - (b) Delete existing Map 1-B entitled "Land Use Policy Areas" and replace with revised Map 1-A entitled "Land Use Policy Areas, attached hereto as Schedule B.
  - (c) Delete existing Map 1-C entitled "Land Use Policy Areas" and replace with revised Map 1-B entitled "Land Use Policy Areas, attached hereto as Schedule
  - (d) Add the following at the end of Policy 3.3.3.3(7)a):

## Schedule A