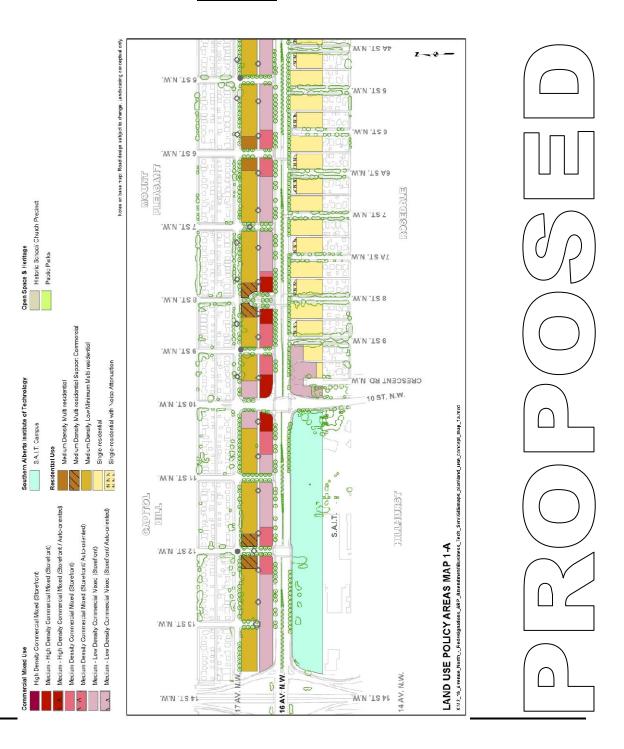

# NOW, THEREFORE, THE COUNCIL OF THE CITY OF CALGARY ENACTS AS FOLLOWS:

- 1. This Bylaw may be cited as the "16 Avenue North Urban Corridor Area Redevelopment Plan Amendment Number 13 Bylaw."
- 2. The 16 Avenue North Urban Corridor Area Redevelopment Plan attached to and forming part of Bylaw 24P2006, as amended, is hereby further amended as follows:
  - (a) Delete existing Map 1 entitled "Land Use Policy Areas" and replace with revised Map 1 entitled "Land Use Policy Areas, attached hereto as Schedule A.
  - (b) Delete existing Map 1-B entitled "Land Use Policy Areas" and replace with revised Map 1-A entitled "Land Use Policy Areas, attached hereto as Schedule B.
  - (c) Delete existing Map 1-C entitled "Land Use Policy Areas" and replace with revised Map 1-B entitled "Land Use Policy Areas, attached hereto as Schedule
  - (d) Add the following at the end of Policy 3.3.3.3(7)a):

## Schedule B