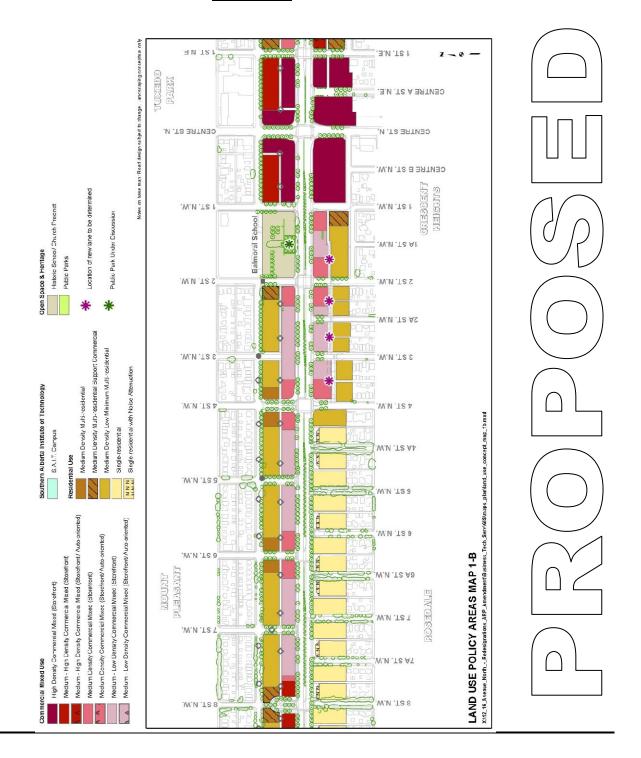

# NOW, THEREFORE, THE COUNCIL OF THE CITY OF CALGARY ENACTS AS FOLLOWS:

- 1. This Bylaw may be cited as the "16 Avenue North Urban Corridor Area Redevelopment Plan Amendment Number 13 Bylaw."
- 2. The 16 Avenue North Urban Corridor Area Redevelopment Plan attached to and forming part of Bylaw 24P2006, as amended, is hereby further amended as follows:
  - (a) Delete existing Map 1 entitled "Land Use Policy Areas" and replace with revised Map 1 entitled "Land Use Policy Areas, attached hereto as Schedule A.
  - (b) Delete existing Map 1-B entitled "Land Use Policy Areas" and replace with revised Map 1-A entitled "Land Use Policy Areas, attached hereto as Schedule B.
  - (c) Delete existing Map 1-C entitled "Land Use Policy Areas" and replace with revised Map 1-B entitled "Land Use Policy Areas, attached hereto as Schedule
  - (d) Add the following at the end of Policy 3.3.3.3(7)a):

## Schedule C