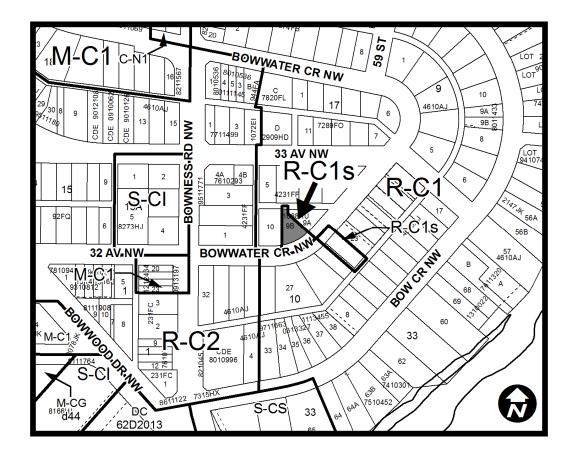

## NOW, THEREFORE, THE COUNCIL OF THE CITY OF CALGARY ENACTS AS FOLLOWS:

1. The Land Use Bylaw, being Bylaw 1P2007 of the City of Calgary, is hereby amended by deleting that portion of the Land Use District Map shown as shaded on Schedule "A" to this Bylaw and substituting therefor that portion of the Land Use District Map shown as shaded on Schedule "B" to this Bylaw, including any land use designation, or specific land uses and development guidelines contained in the said Schedule "B".

## SCHEDULE B