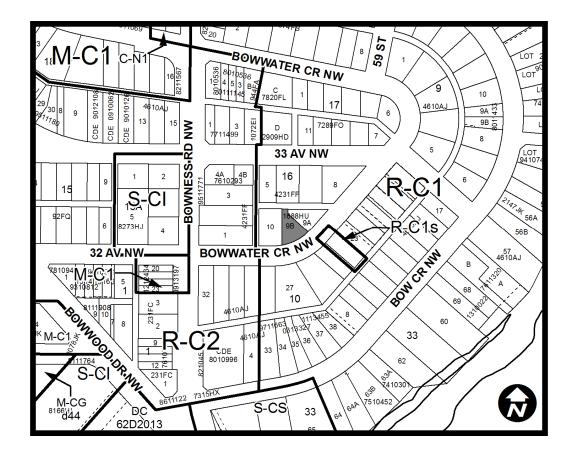

## NOW, THEREFORE, THE COUNCIL OF THE CITY OF CALGARY ENACTS AS FOLLOWS:

1. The Land Use Bylaw, being Bylaw 1P2007 of the City of Calgary, is hereby amended by deleting that portion of the Land Use District Map shown as shaded on Schedule "A" to this Bylaw and substituting therefor that portion of the Land Use District Map shown as shaded on Schedule "B" to this Bylaw, including any land use designation, or specific land uses and development guidelines contained in the said Schedule "B".

# SCHEDULE A

PROPOSED