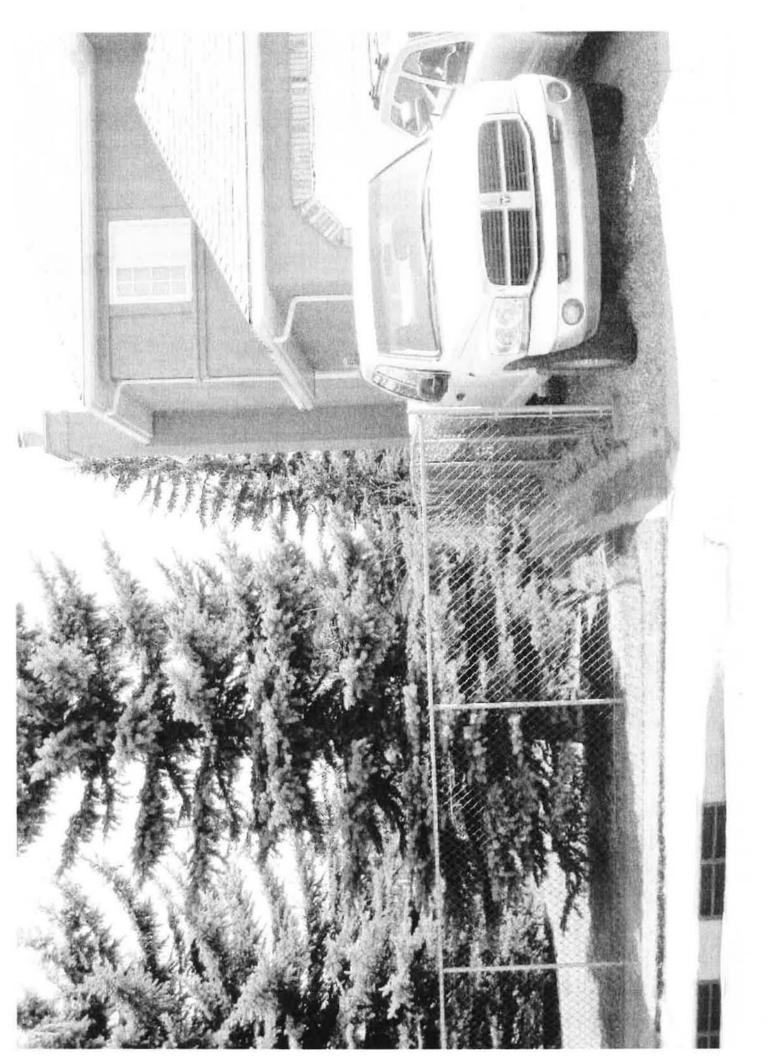

- There is no rear lane for access of a secondary suite. Eventually, residents there will use the side way of back yard for access which will affect the privacy of either my house (131 hampshire circle NW) or the other side neighbour (139 hampshire circle NW).
- The green space in between these properties would be lost or reduced. The back yard green space of that property would also be reduced.
- The owner of this property already had 3 trucks and one trailer. The parking space and garbage bins would be even crowded if there is another family.
- A new window will be opened to face my side directly, which affects the privacy of my house. I strongly against this kind of construction which would change the original privacy settings in between these properties.