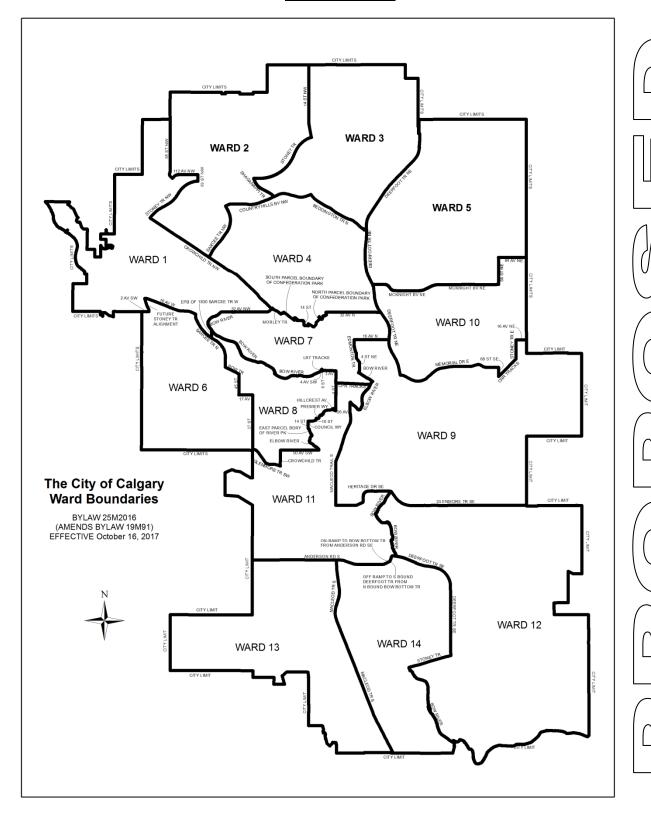

## **SCHEDULE "A"**

# CITY OF CALGARY WARD BOUNDARY DESCRIPTIONS

Ward Number 1:

North Boundary City Limits, 85 Street, 112 Avenue NW

East Boundary 69 Street, 69 Street alignment, Stoney Trail, Crowchild Trail NW

South Boundary 32 Avenue, 32 Avenue alignment NW, Bow River, East parcel

boundary of 1830 Sarcee Trail, Sarcee Trail, 16 Avenue W, future

Stoney Trail alignment, 2 Avenue 8W, City Limits

West Boundary City Limits

Ward Number 2:

North Boundary City Limits

East Boundary 14 Street, Stone Trail, Shaganappi Trail, Country Hills Boulevard,

Sarcee Trail NW

South Boundary \Crowchild \Trail NW

West Boundary Stoney Trail, 69 Street alignment, 69 Street, 112 Avenue, 85

Street NW

Ward Number 3:

North Boundary City Limits

East Boundary Deerfoot Trail NE

South Boundary Beddington Trail N, Country Hills Boulevard NW

West Boundary Shaganappi Trail, Stoney Trail, 14 Street NW

### Ward Number 4:

North Boundary Country Hills Boulevard NW, Beddington Trail-N

East Boundary Deerfoot Trail NE

South Boundary 32 Avenue, 32 Avenue alignment ME, 32 Avenue N, 32 Avenue

alignment NW, North parcel boundary of Confederation Park, 14 Street, South parcel boundary of Confederation Park, Morley Trail,

Charleswood Drive NW

West Boundary Crowchild Trail, Sarcee Trail NW

Ward Number 5:

North Boundary City Limits

East Boundary City Limits

South Boundary 64 Avenue alignment, 64 Avenue, 68 Street, McKnight Boulevard

ΝĘ

West Boundary Deerfoot Trail/NE

Ward Number 6:

North Boundary ) 2 Avenue, future Stoney Trail alignment SW, 16 Avenue W

East Boundary Sarcee Trail W, Bow Trail, 45 Street, 17 Avenue, 37 Street, 37

Street alignment SW

South Boundary City Limits

West Boundary City Limits

#### Ward Number 7:

North Boundary 32 Avenue alignment, 32 Avenue, Charleswood Drive, Morley

Trail NW, South parcel boundary of Confederation Rark, 14 Street,

North parcel boundary of Confederation Park, 32 Avenue

alignment NW, 32 Avenue N, 32 Avenue alignment, 32 Avenue

ΝE

East Boundary Deerfoot Trail, 16 Avenue, Edmonton (rail, 4 Street NE, Bow

River, Elbow River

South Boundary CPR Tracks, 4 Street, 3 Avenue, 8 Street, North parcel

boundaries of 902\*2/2, 916\*2/2 and 931 4 Avenue SW, LRT

Tracks, Bow River

West Boundary Bow River

### **Ward Number 8:**

North Boundary

Bow River, LRT Tracks, North parcel boundaries of 931, 916\*2/2

and 902\*2/2 4 Avenue, 8 Street, 3 Avenue SW

East Boundary 4 Street, 26 Avenue, 5 Street, 25 Avenue, Hillcrest Avenue, South

parcel boundaries of 615 Hillcrest Avenue, 2700 and 2700R 8 Street, East parcel boundaries of 2702 – 3012 8 Street, South

parcel boundary of 3012 8 Street, 8 Street, Premier Way, 10 Street, Council Way, 14 ST, 38 Avenue SW, East parcel boundary

of River Park, Elbow River

South Boundary 50 Avenue alignment, 50 Avenue, 50 Avenue alignment, 50

Avenue, Crowchild Trail, Glenmore Trail SW

West Boundary 37 Street, 17 Avenue, 45 Street, Bow Trail, Sarcee Trail SW, East

parcel boundary of 1830 Sarcee Trail W

Ward Number 9:

North Boundary 16 Avenue, Deerfoot Trail NE, Memorial Drive E, 68 Street SE,

CNR Tracks, Stoney Trail E, 16 Avenue NE

East Boundary City Limits

South Boundary Glenmore Trail, Heritage Drive SE

West Boundary Macleod Trail S, Elbow River, Bow River, A Street, Edmonton Trail

ΝE

Ward Number 10:

North Boundary McKnight Boulevard, 68 Street, 64 Avenue, 64 Avenue alignment

ΝE

East Boundary City Limits

South Boundary 16 Avenue NE, Storley Trail E, CNR Tracks, 68 Street SE,

Memorial Drive E

West Boundary Deekoot Trail NE

Ward Number 11:

North Boundary Slenmore Trail, Crowchild Trail, 50 Avenue, 50 Avenue alignment,

50 Avenue, 50 Avenue alignment, Elbow River, East parcel boundary of River Park, 38 Avenue, 14 Street, Council Way, 10 Street, Premier Way, 8 Street, South parcel boundary of 3012 8 Street, East parcel boundaries of 3012 – 2702 8 Street, South parcel boundaries of 2700R and 2700 8 Street and 615 Hillcrest Avenue, Hillcrest Avenue, 25 Avenue, 5 Street, 26 Avenue, 4

Street SW, CPR Tracks

East Boundary Elbow River, Macleod Trail S, Heritage Drive SE, Bow River

South Boundary Deerfoot Trail SE, off-ramp to Southbound Deerfoot Trail from

Northbound Bow Bottom Trail, on-ramp to Bow Bottom Trail from

Anderson Road SE, Anderson Road S

West Boundary City Limits, 37 Street alignment SW

### Ward Number 12:

North Boundary Glenmore Trail SE, City Limits

East Boundary City Limits

South Boundary City Limits

West Boundary Bow River, Stoney Trail, Deerfoot Trail SE, Bow River

Ward Number 13:

North Boundary Anderson Road alignment, Anderson Road SW

East Boundary Macleod Trail S

South Boundary City Limits

West Boundary City Limits

Ward Number 14:

North Boundary / Anderson Road S, off-ramp from Anderson Road to Bow Bottom

Trail, off-ramp from Northbound Bow Bottom Trail to Southbound

Deerfoot Trail, Deerfoot Trail SE

East Boundary Deerfoot Trail, Stoney Trail SE, Bow River, City Limits

South Boundary City Limits

West Boundary Macleod Trail S