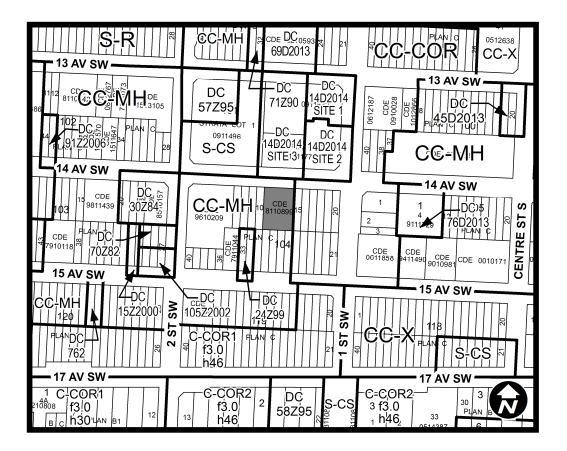

## SCHEDULE A

## AMENDMENT LOC2015-0171 BYLAW NUMBER 114D2016

## NOW, THEREFORE, THE COUNCIL OF THE CITY OF CALGARY ENACTS AS FOLLOWS:

1. The Land Use Bylaw, being Bylaw 1P2007 of the City of Calgary, is hereby amended by deleting that portion of the Land Use District Map shown as shaded on Schedule "A" to this Bylaw and substituting therefor that portion of the Land Use District Map shown as shaded on Schedule "B" to this Bylaw, including any land use designation, or specific land uses and development guidelines contained in the said Schedule "B".