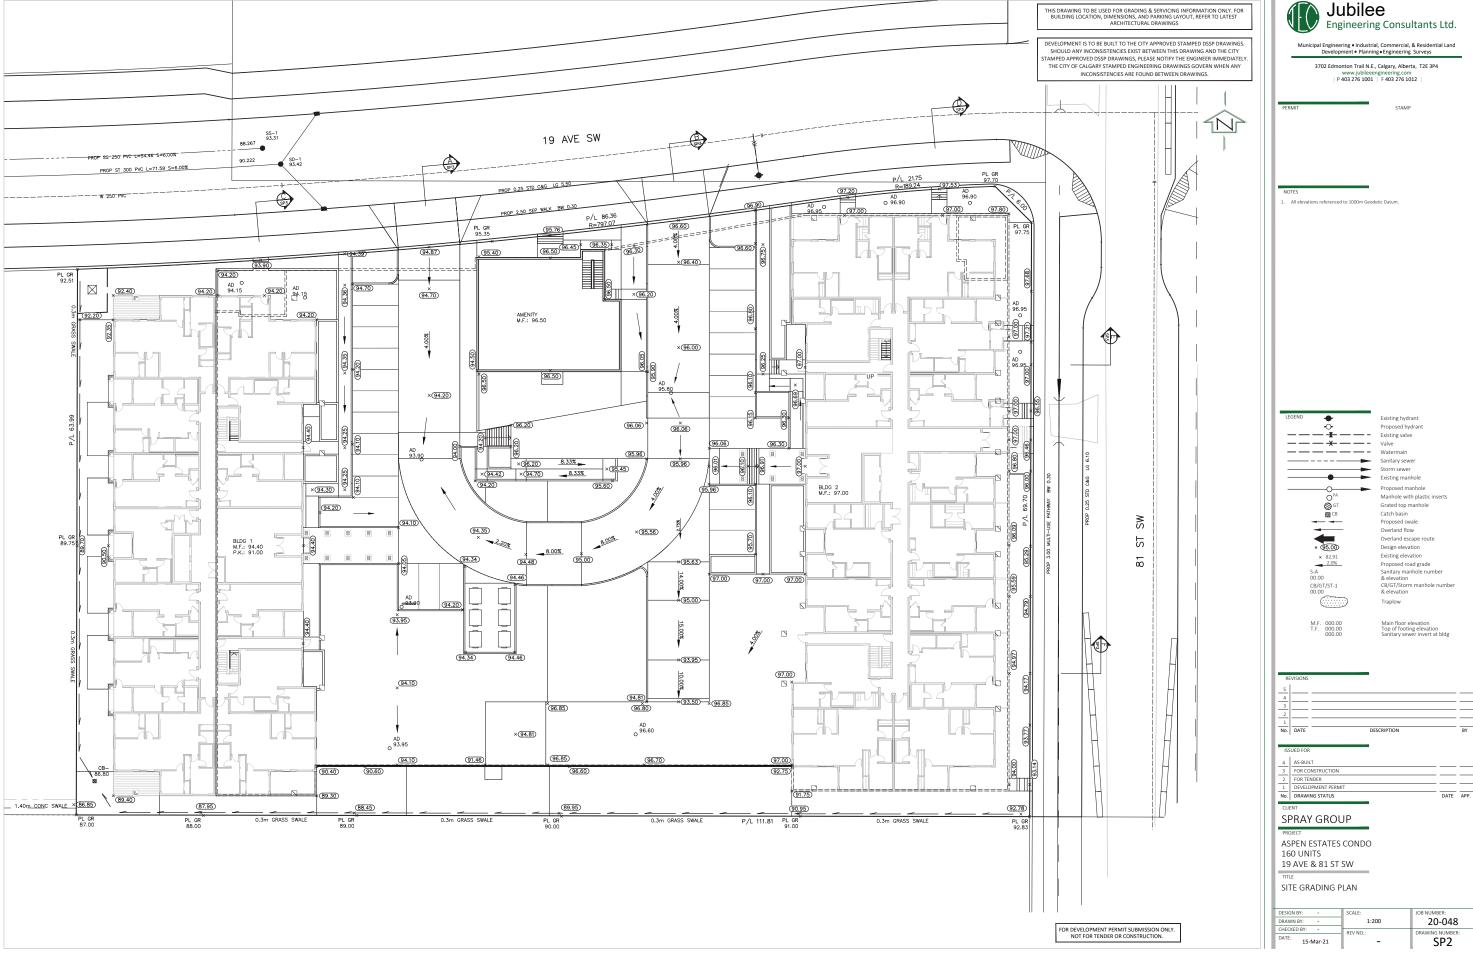

DP3.1 BUILDING 1 - NORTH & SOUTH ELEVATIONS DP3.2 BUILDING 2 - NORTH & WEST ELEVATIONS

DP3.3 BUILDING 2 - SOUTH & EAST ELEVATIONS

DP3.4 BUILDING 3 - ELEVATIONS

SITE SERVICING PLAN SITE GRADING PLAN SITE DETAILS

## CPC2021-1015 Attachment 3

B NUMBER: 20-048

SP3

Proposed manhole
Manhole with plastic inserts
Grated top manhole
Catch basin
Proposed swale
Overland flow
Overland escape route
Design elevation
Existing elevation
Proposed road grade
Sanitary manhole number
& elevation
CB/GT/Storm manhole number
& elevation