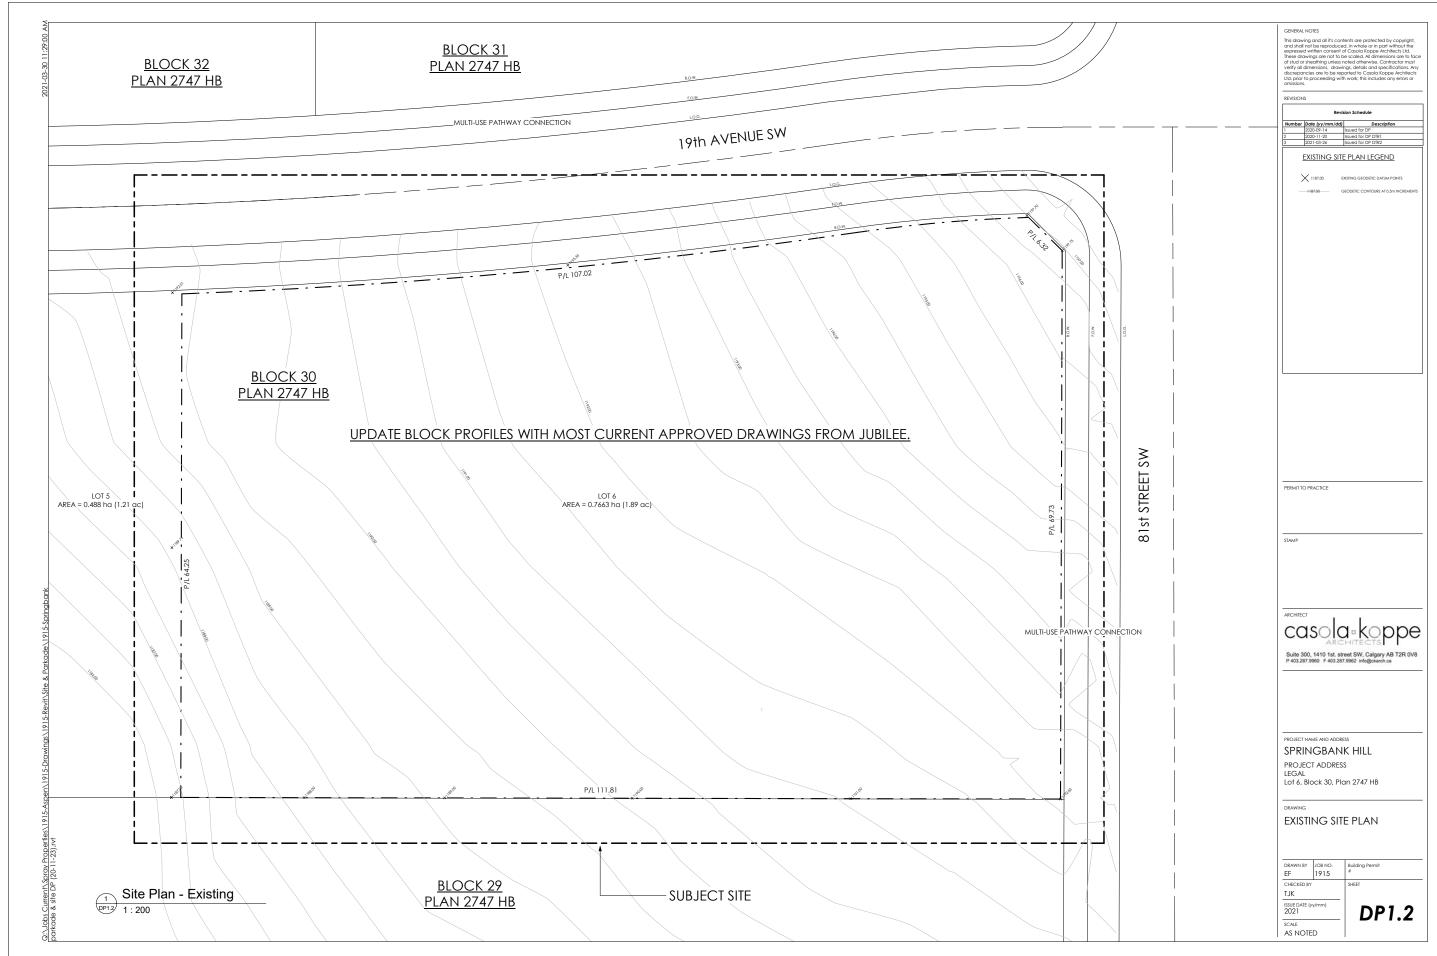

EVEL DP2.6 BUILDING 2 - SECOND - FIFTH LEVEL

DP2.7 BUILDING 2 - SIXTH LEVEL

DP2.8 BUILDING 3 - FIRST LEVEL DP2.9 BUILDING 3 - SECOND LEVEL

DP3.0 BUILDING 1 - EAST & WEST ELEVATIONS

DP3.1 BUILDING 1 - NORTH & SOUTH ELEVATIONS DP3.2 BUILDING 2 - NORTH & WEST ELEVATIONS

DP3.3 BUILDING 2 - SOUTH & EAST ELEVATIONS

DP3.4 BUILDING 3 - ELEVATIONS

SITE SERVICING PLAN SITE GRADING PLAN SITE DETAILS

Landscape
DPL1 LANDSCAPE PLAN

# SPRINGBANK HILLS ESTATES









**CLIENT** 

PERMIT TO PRACTICE

casola-koppe

Suite 300, 1410 1st. street SW, Calgary AB T2R 0V8 P 403.287.9960 F 403.287.9962 info@ckarch.ca

SPRINGBANK HILL

PROJECT ADDRESS LEGAL Lot 6, Block 30, Plan 2747 HB

TITLE PAGE, LIST OF CONSULTANTS, DRAWING INDEX

1915 **DP0.0** 

CPC2021-1015 - Attachment 3 **ISC: UNRESTRICTED** 



















































## CPC2021-1015 Attachment 3





B NUMBER: 20-048

SP3

Proposed manhole
Manhole with plastic inserts
Grated top manhole
Catch basin
Proposed swale
Overland flow
Overland escape route
Design elevation
Existing elevation
Proposed road grade
Sanitary manhole number
& elevation
CB/GT/Storm manhole number
& elevation

Main floor elevation Top of footing elevation Sanitary sewer invert at bldg