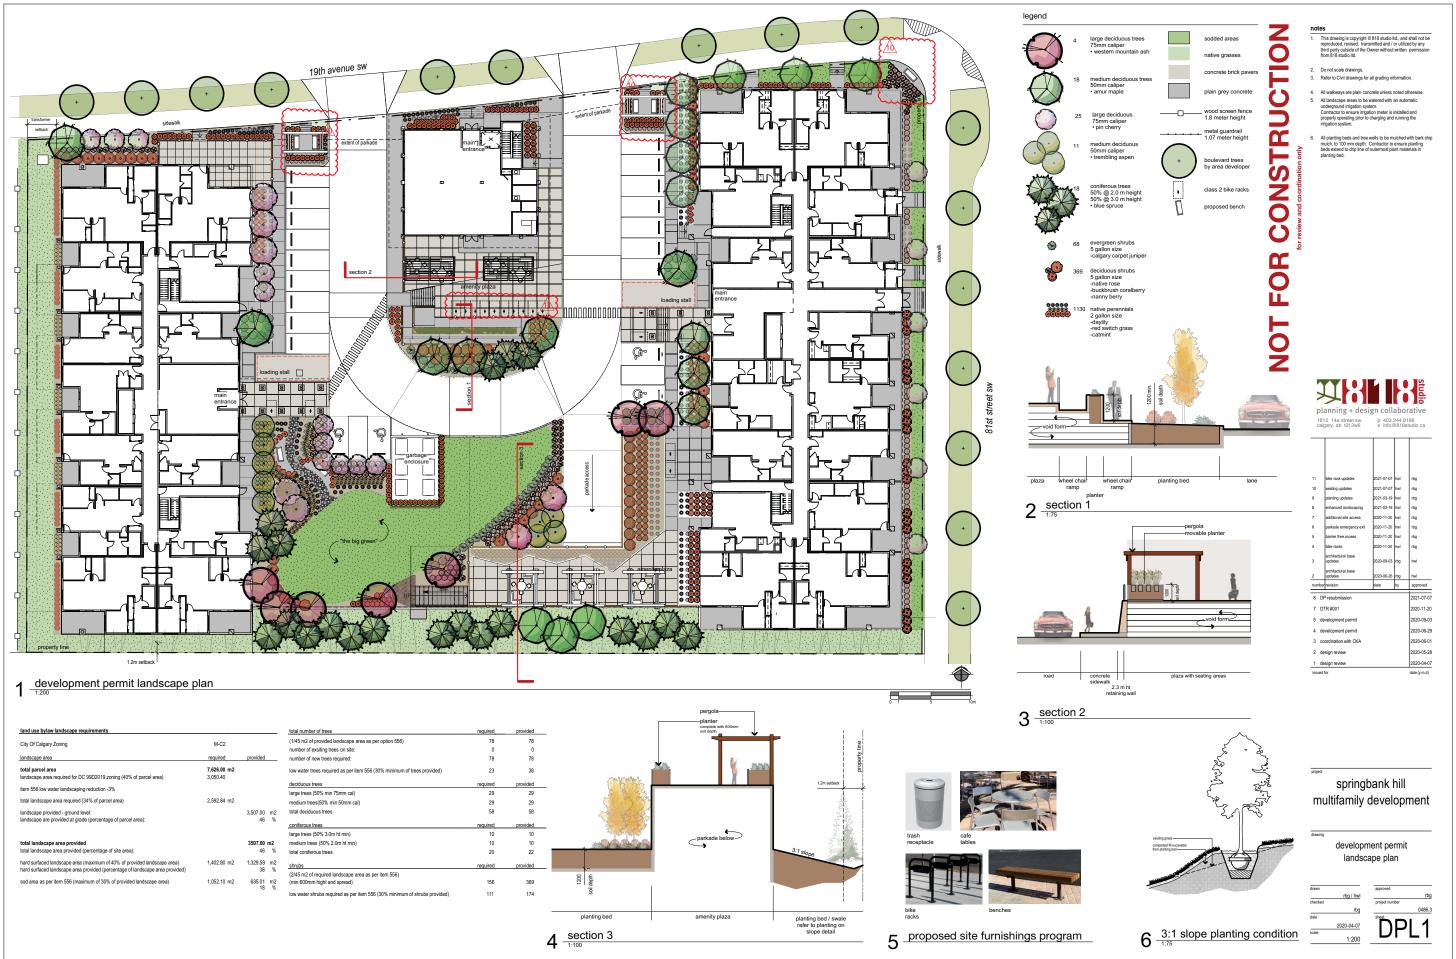

K HILLS ESTATES









**CLIENT** 

PERMIT TO PRACTICE

casola-koppe

Suite 300, 1410 1st. street SW, Calgary AB T2R 0V8 P 403.287.9960 F 403.287.9962 info@ckarch.ca

SPRINGBANK HILL

PROJECT ADDRESS LEGAL Lot 6, Block 30, Plan 2747 HB

TITLE PAGE, LIST OF CONSULTANTS, DRAWING INDEX

1915 **DP0.0** 

CPC2021-1015 - Attachment 3 **ISC: UNRESTRICTED** 



















































## CPC2021-1015 Attachment 3





B NUMBER: 20-048

SP3

Proposed manhole
Manhole with plastic inserts
Grated top manhole
Catch basin
Proposed swale
Overland flow
Overland escape route
Design elevation
Existing elevation
Proposed road grade
Sanitary manhole number
& elevation
CB/GT/Storm manhole number
& elevation

Main floor elevation Top of footing elevation Sanitary sewer invert at bldg