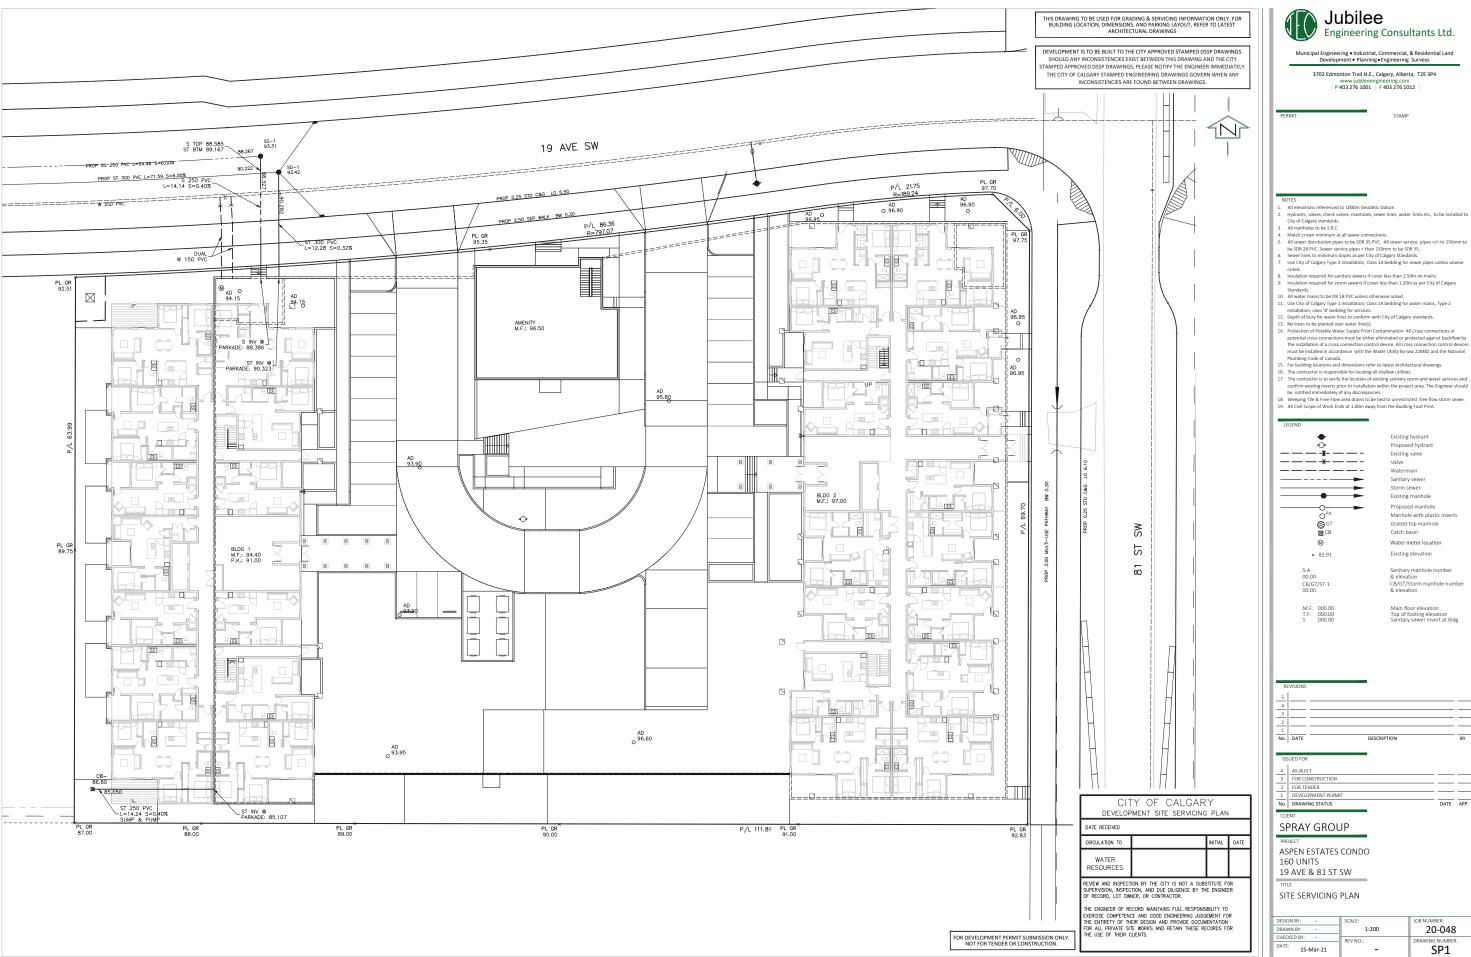

DP3.1 BUILDING 1 - NORTH & SOUTH ELEVATIONS DP3.2 BUILDING 2 - NORTH & WEST ELEVATIONS

DP3.3 BUILDING 2 - SOUTH & EAST ELEVATIONS

DP3.4 BUILDING 3 - ELEVATIONS

SITE SERVICING PLAN SITE GRADING PLAN SITE DETAILS

## CPC2021-1015 Attachment 3

B NUMBER: 20-048

SP3

Proposed manhole
Manhole with plastic inserts
Grated top manhole
Catch basin
Proposed swale
Overland flow
Overland escape route
Design elevation
Existing elevation
Proposed road grade
Sanitary manhole number
& elevation
CB/GT/Storm manhole number
& elevation