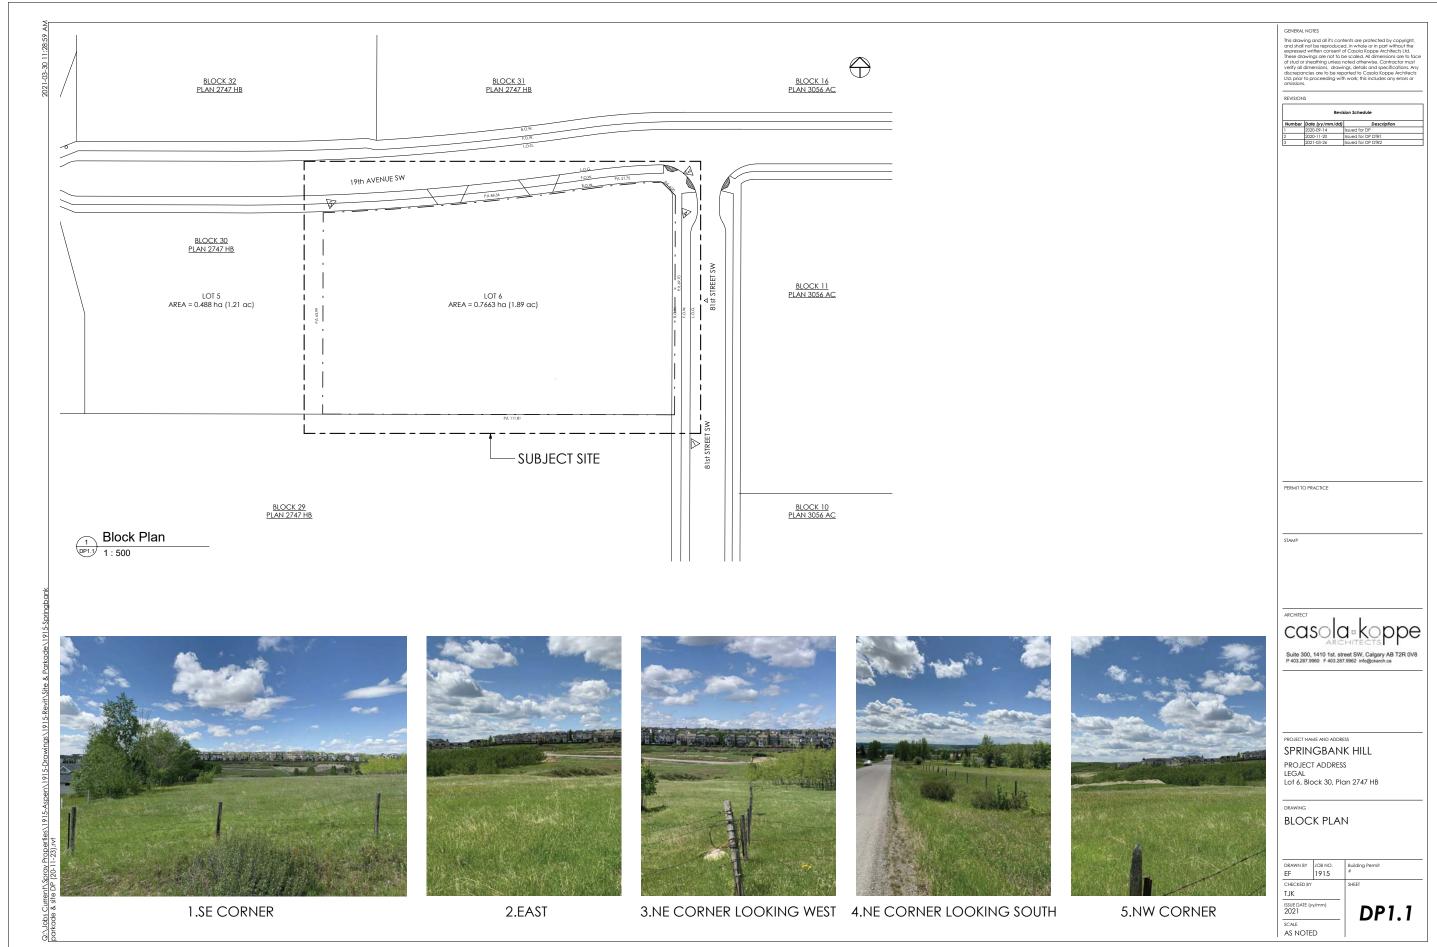

# SPRINGBANK HILLS ESTATES

**CLIENT** 

PERMIT TO PRACTICE

casola-koppe

Suite 300, 1410 1st. street SW, Calgary AB T2R 0V8 P 403.287.9960 F 403.287.9962 info@ckarch.ca

SPRINGBANK HILL

PROJECT ADDRESS LEGAL Lot 6, Block 30, Plan 2747 HB