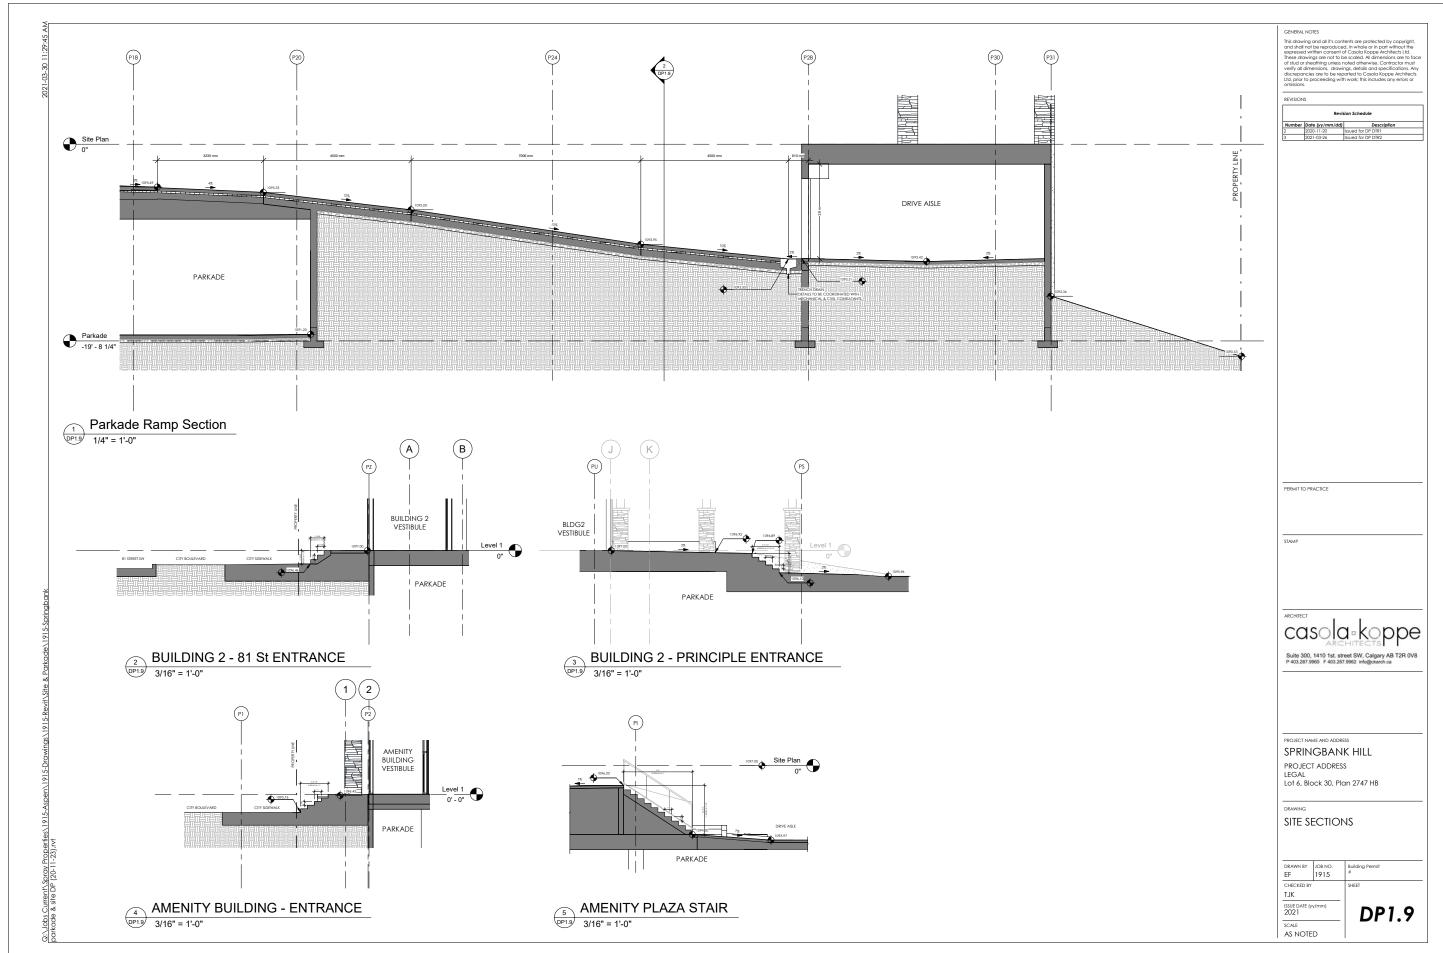

DP1.7 SITE SECTIONS DP1.8 SITE SECTIONS
DP1.9 SITE SECTIONS

DP2.0 PARKADE

DP2.1 BUILDING 1 - PARKADE LEVEL DP2.2 BUILDING 1 - FIRST LEVEL

DP2.3 BUILDING 1 - SECOND - FOURTH LEVEL

DP2.4 BUILDING 1 - FIFTH LEVEL