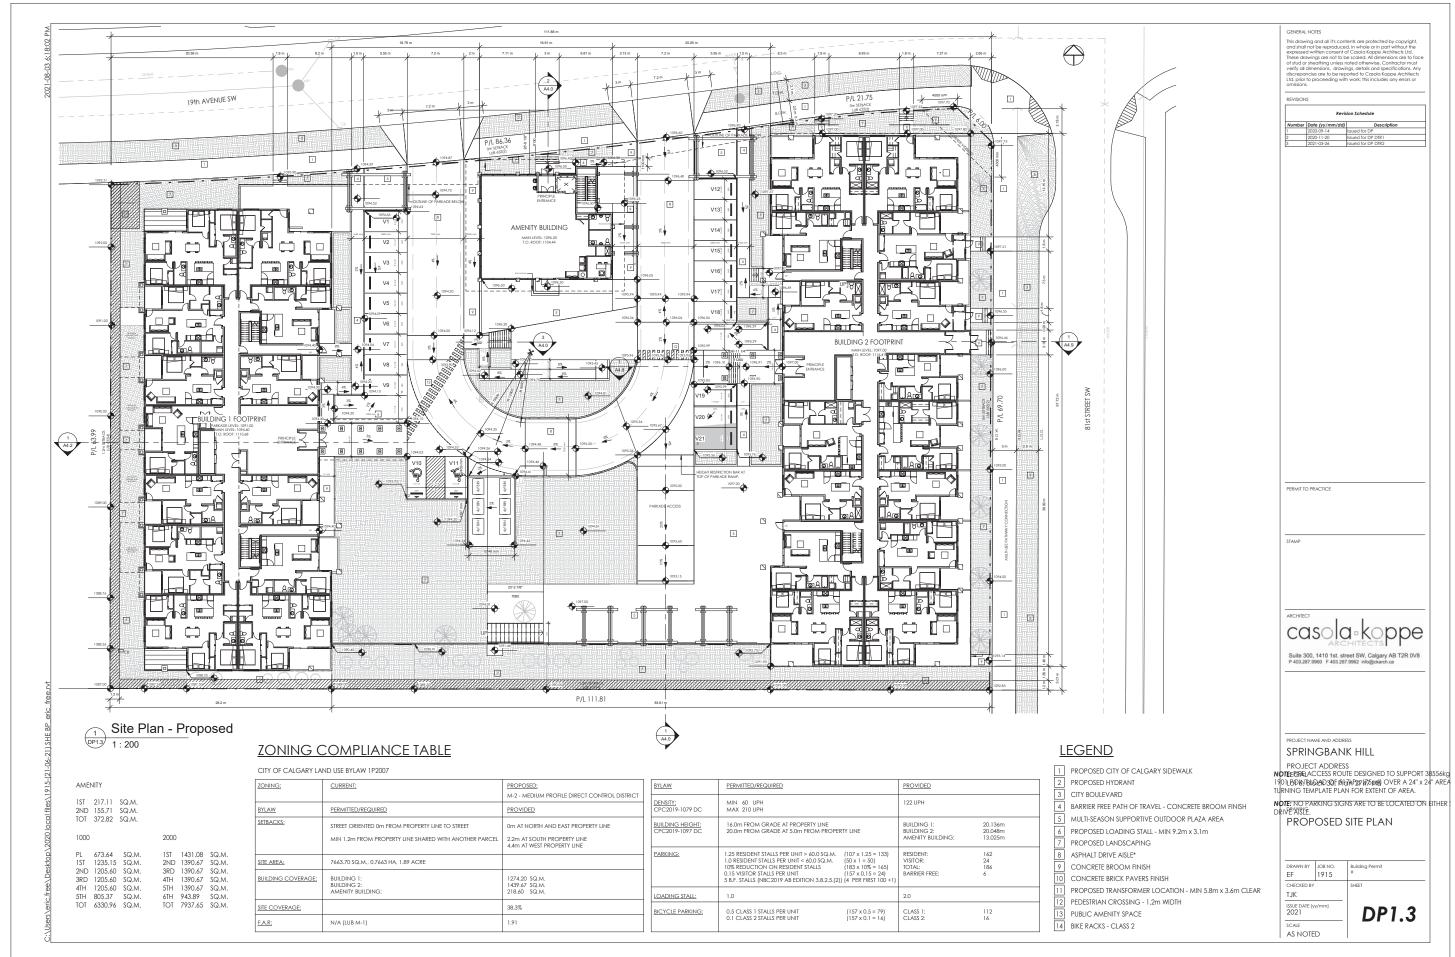

EL DP2.6 BUILDING 2 - SECOND - FIFTH LEVEL

DP2.7 BUILDING 2 - SIXTH LEVEL

DP2.8 BUILDING 3 - FIRST LEVEL DP2.9 BUILDING 3 - SECOND LEVEL

DP3.0 BUILDING 1 - EAST & WEST ELEVATIONS

DP3.1 BUILDING 1 - NORTH & SOUTH ELEVATIONS DP3.2 BUILDING 2 - NORTH & WEST ELEVATIONS

DP3.3 BUILDING 2 - SOUTH & EAST ELEVATIONS

DP3.4 BUILDING 3 - ELEVATIONS

SITE SERVICING PLAN SITE GRADING PLAN SITE DETAILS

Landscape
DPL1 LANDSCAPE PLAN

# SPRINGBANK HILLS ESTATES









**CLIENT** 

PERMIT TO PRACTICE

casola-koppe

Suite 300, 1410 1st. street SW, Calgary AB T2R 0V8 P 403.287.9960 F 403.287.9962 info@ckarch.ca

SPRINGBANK HILL

PROJECT ADDRESS LEGAL Lot 6, Block 30, Plan 2747 HB

TITLE PAGE, LIST OF CONSULTANTS, DRAWING INDEX

1915 **DP0.0** 

CPC2021-1015 - Attachment 3 **ISC: UNRESTRICTED** 



















































## CPC2021-1015 Attachment 3





B NUMBER: 20-048

SP3

Proposed manhole
Manhole with plastic inserts
Grated top manhole
Catch basin
Proposed swale
Overland flow
Overland escape route
Design elevation
Existing elevation
Proposed road grade
Sanitary manhole number
& elevation
CB/GT/Storm manhole number
& elevation

Main floor elevation Top of footing elevation Sanitary sewer invert at bldg