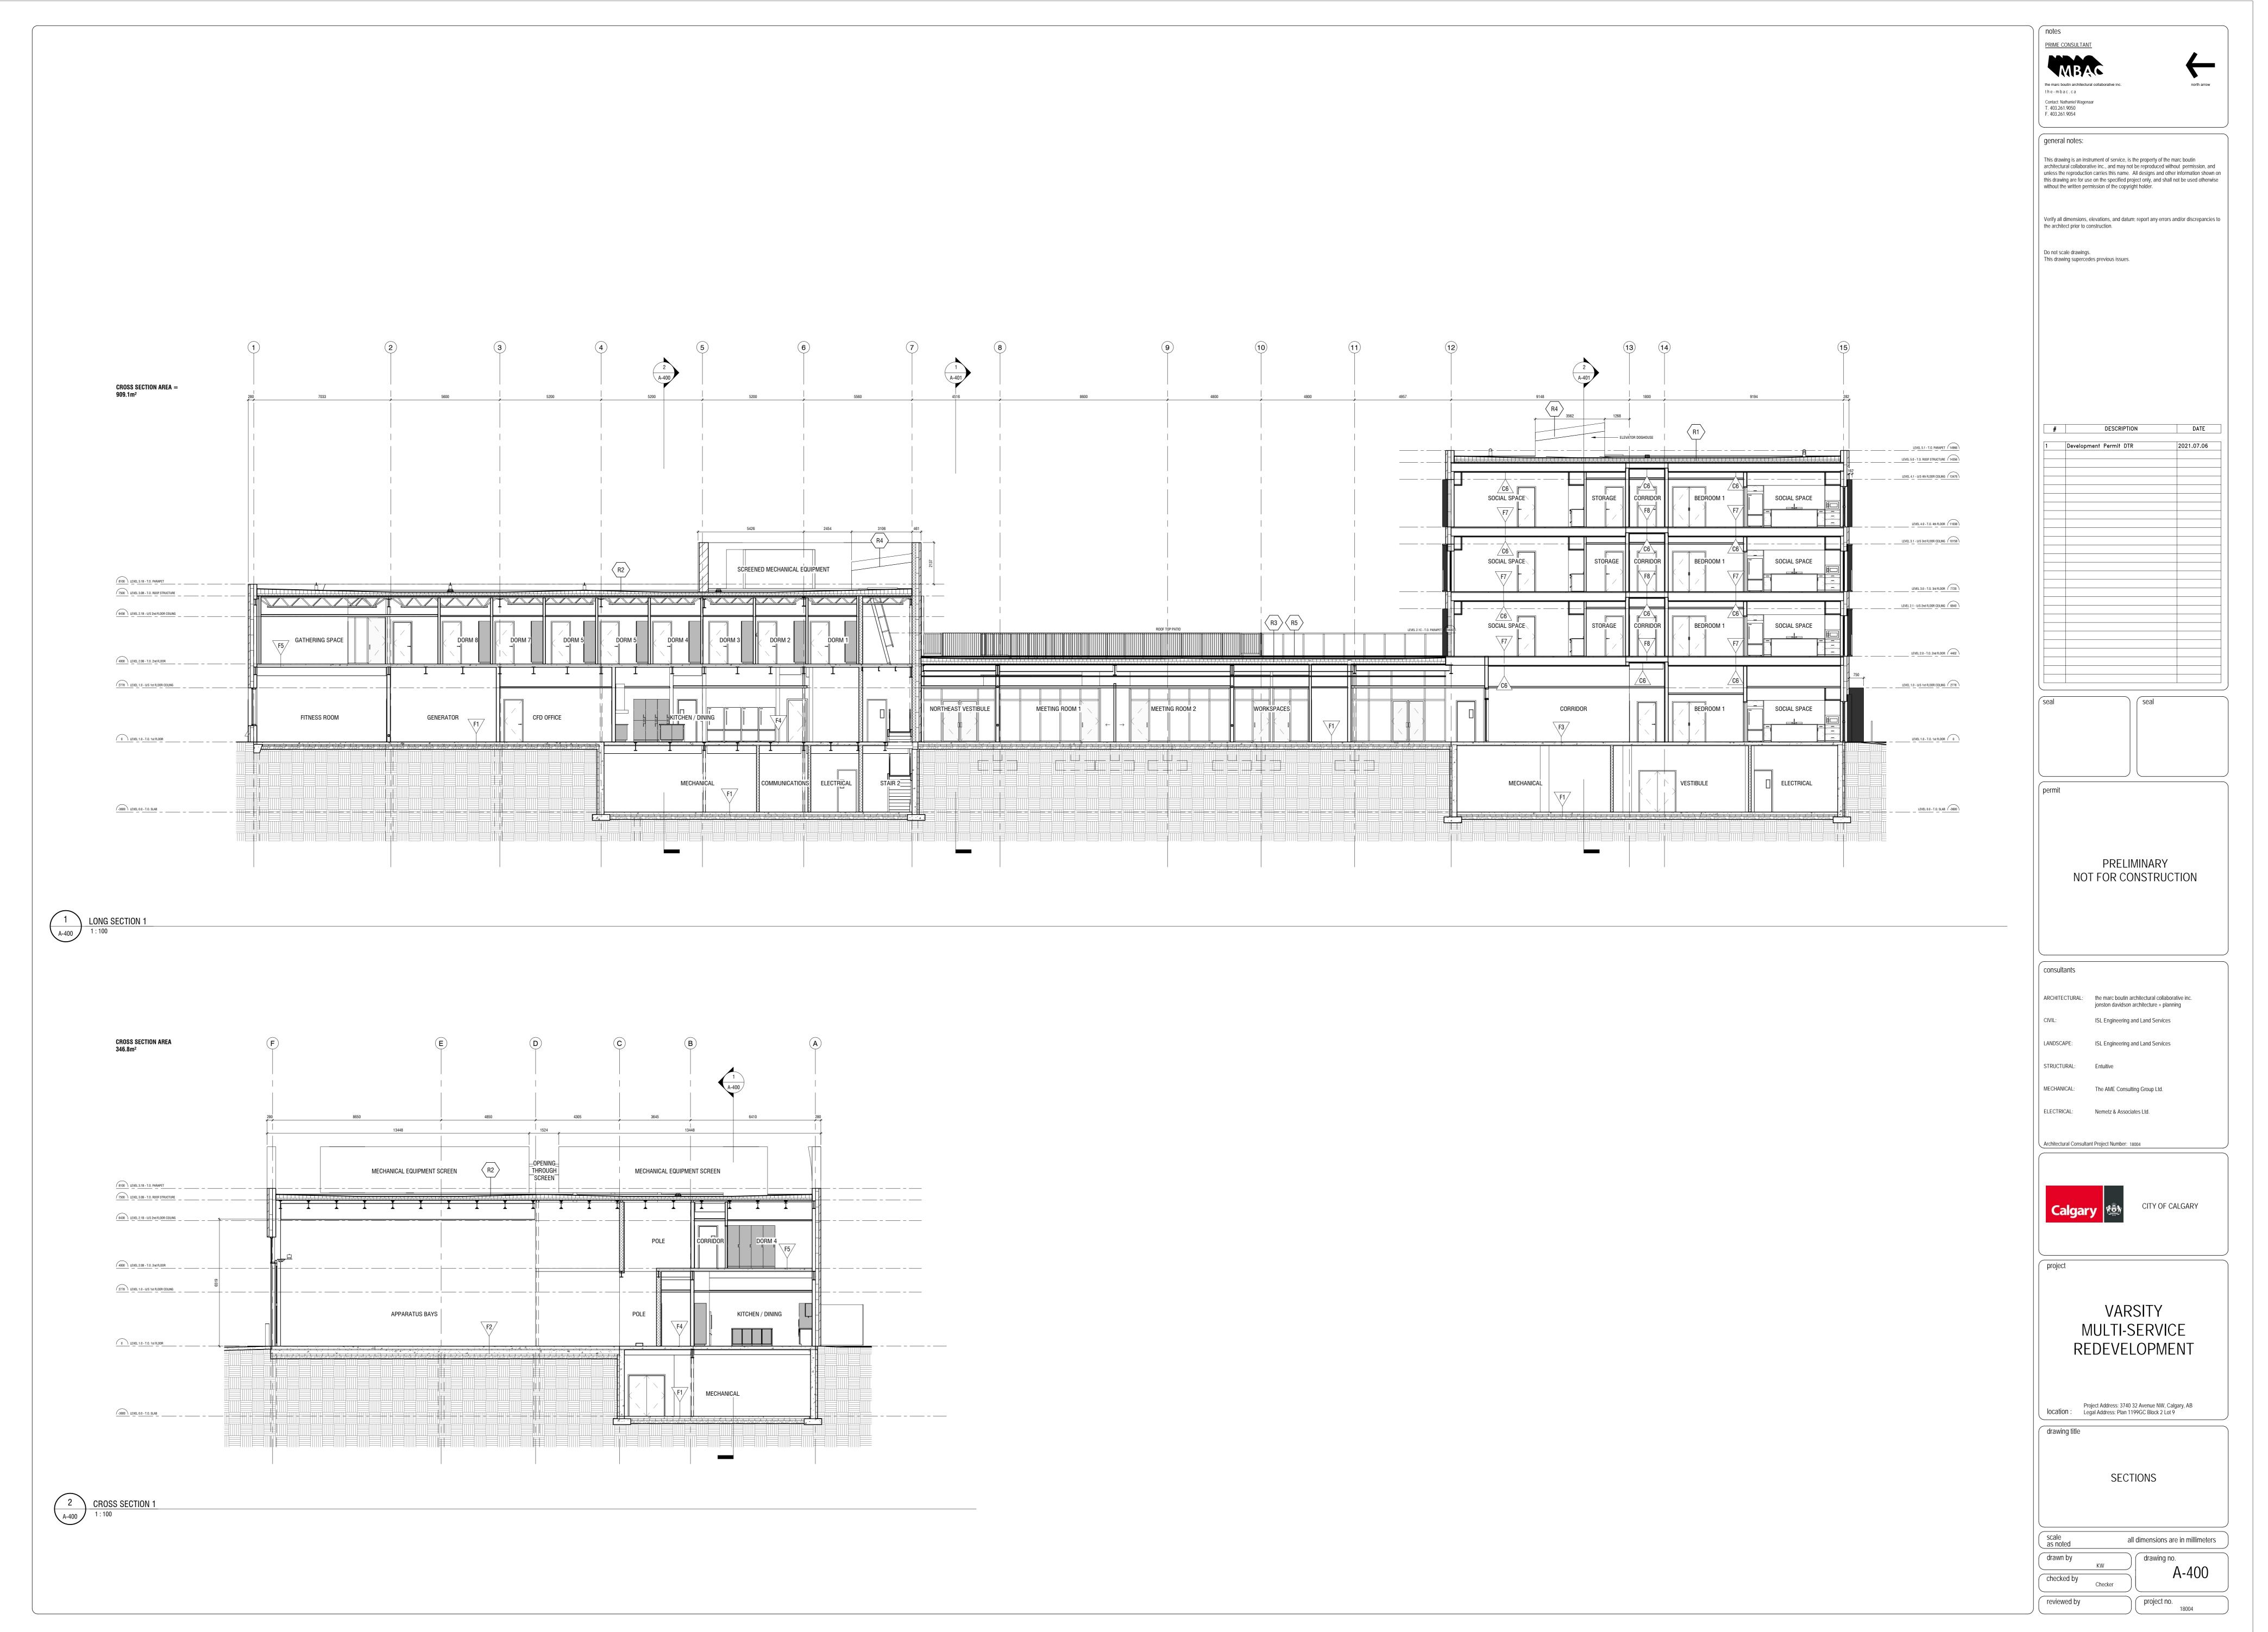

## VARSITY MULTI-SERVICE REDEVELOPMENT - ISSUED FOR DEVELOPMENT PERMIT

| RCHITECTURE                               |       |
|-------------------------------------------|-------|
| COVER SHEET                               | A-000 |
| PERMIT SCHEDULES                          | A-001 |
| GRAPHIC LEGENDS & ABBREVIATIONS           | A-002 |
| ASSEMBLIES                                | A-003 |
| SITE PHOTOS                               | A-097 |
| EXISTING STATION 17 ELEVATION             | A-098 |
| EXISTING AND DEMO SITE PLAN               | A-099 |
| SITE PLAN                                 | A-100 |
| SITE COORDINATION PLAN                    | A-101 |
| SITE DETAILS                              | A-102 |
| LEVEL 0 FLOOR PLAN                        | A-200 |
| LEVEL 1 FLOOR PLAN                        | A-201 |
| LEVEL 2 FLOOR PLAN                        | A-202 |
| LEVEL 3 FLOOR PLAN                        | A-203 |
| LEVEL 4 FLOOR PLAN & LEVEL 5 ROOF<br>PLAN | A-204 |
| NORTH & SOUTH ELEVATION                   | A-300 |
| WEST ELEVATION                            | A-301 |
| EAST ELEVATION                            | A-302 |
| SECTIONS                                  | A-400 |
| SECTIONS                                  | A-401 |