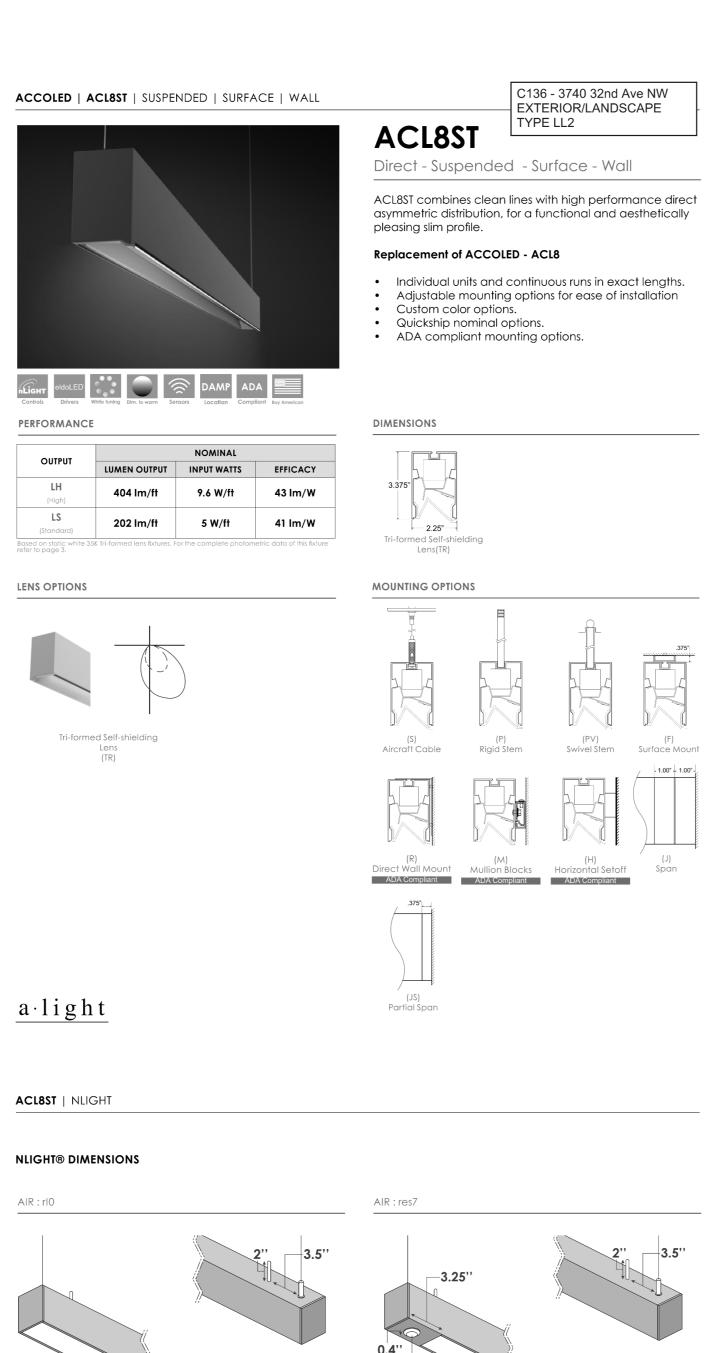

Page 29 of 37

|                     |                | LUMINAIRE SCHEDULE                                                                                                                                                                                                          |                                |                                              |                            |
|---------------------|----------------|-----------------------------------------------------------------------------------------------------------------------------------------------------------------------------------------------------------------------------|--------------------------------|----------------------------------------------|----------------------------|
|                     |                |                                                                                                                                                                                                                             |                                |                                              |                            |
| NOTES:              |                |                                                                                                                                                                                                                             |                                |                                              |                            |
|                     | TING IS DESIGN | NED TO COMPLY WITH ENERGY CODE. THE CONTRACTOR SHALL NOT CHANGE LIGHTING WITH                                                                                                                                               | OUT ENGINEERS APPROVAL.        |                                              |                            |
| 2. ANY L            | LIGHTING LOCA  | ATED IN SPRAY-ON INSULATION SHALL BE SET DOWN TO CLEAR THE INSULATION.                                                                                                                                                      |                                |                                              |                            |
| 3. N/A              |                |                                                                                                                                                                                                                             |                                |                                              |                            |
|                     |                | NICAL ROOMS, SERVICE ROOMS, CORRIDORS AND PARKADE TO BE SUSPENDED AS NECESSA                                                                                                                                                | RY TO CLEAR MECHANICAL LINES A | ND DUCTS.                                    |                            |
|                     |                | (LER MECHANICAL ROOMS AND ELECTRICAL ROOMS SHALL BE ON EM POWER.                                                                                                                                                            |                                |                                              |                            |
|                     |                | ) WALL LIGHTS SHALL NOT BE SET LOWER THAN 6'-8" (205mm) TO CENTER OF OUTLET BOX WI<br>HTS LOCATED IN INSULATED CEILINGS MUST BE SUPPLIED C/W I.C. RATED HOUSINGS.                                                           | THOUT SPECIAL PERMISSION FROM  | ELECTRICAL INSPECTOR.                        |                            |
| DIFFE               | ERENCE TO TH   | PROPOSED ALTERNATE LIGHT FIXTURE IN LIEU OF SPECIFIED SHALL BE SUBJECT OF APPROVE<br>E DEDUCTED OR ADDED TO THE TENDER PRICE IF ACCEPTED. INCLUDE FOR AND ASSUME RE<br>SUBSTITUTION AS WELL AS LIGHTING SYSTEM PERFORMANCE. |                                |                                              |                            |
|                     |                | L LINEAR AND COMPACT FLUORESCENT LAMPS TO BE SUPPLIED AND INSTALLED ARE LOW ME                                                                                                                                              | RCURY, WITH AVERAGE MERCURY C  | CONTENT OF 70 PICOGRAMS                      | S PER LUMEN-HOUR OR BELOW. |
|                     |                | E CSA OR CUL APPROVED AS A SYSTEM.<br>ONTROLLED BY OCCUPANCY SENSOR MUST BE SUPPLIED WITH COMPATIBLE ELECTRONIC PR                                                                                                          | OCDAM STADT DALLASTS           |                                              |                            |
|                     |                | IGHT FOR LUMINAIRES LOCATED IN EXITS, EXIT CORRIDORS, PUBLIC AND OTHER MEANS OF E                                                                                                                                           |                                |                                              |                            |
|                     |                |                                                                                                                                                                                                                             |                                |                                              |                            |
| Nem                 | etz Type       | Description Location                                                                                                                                                                                                        | Control *                      | Lamp                                         | Mounting                   |
| LANDSCAPE AND EXTER | IOR            |                                                                                                                                                                                                                             |                                |                                              |                            |
| Landscape Type      |                |                                                                                                                                                                                                                             |                                |                                              |                            |
|                     | нн             | BEGA 84 667K35 (CONFIRM FINISH WITH ARCHITECT)                                                                                                                                                                              | LANDSCAPE LIGHTING             | 27W LED<br>2,000 LUMENS<br>3500K             | SURFACE/JB                 |
|                     | DD             | LITHONIA LIGHTING DSX1 LED-P2-40K-BLC-MVOLT-SPA-NLTAIR2-PIRHN-3<br>(CONFIRM FINISH WITH ARCHITECT)                                                                                                                          | SITE LIGHTING                  | 70W LED<br>7,293 LUMENS<br>4000K             | 6096mm POLE<br>(20')       |
|                     | DD1            | LITHONIA LIGHTING DSX1 LED-P2-40K-T4M-MVOLT-SPA-NLTAIR2-PIRHN-XX;<br>2 HEADS PER POLE (CONFIRM FINISH WITH ARCHITECT)                                                                                                       | SITE LIGHTING                  | 70W LED<br>8,707 LUMENS<br>PER HEAD<br>4000K | 6096mm POLE<br>(20')       |
|                     | IJ             | LITHONIA LIGHTING WDGE2 LED-P1SW-40K-90CRI-VW-MVOLT-SRM-NLTAIR2 PIR-XX (CONFIRM FINISH WITH ARCHITECT) NOTE: PERFORMANCE RECOMMENDATION. FIXTURE BY OWNER.                                                                  | HHWD SHED<br>(EXTERIOR)        | 10W LED 4000K<br>1284 LUMENS                 | SURFACE/WALL               |
|                     | LL             | DIFFUSION LIGHTING SL6-XX-24V-3500 K c/w SLC-065R EXTRUSION (CONFIRM MOUNTING DETAILS AND FINISH WITH ARCHITECT)                                                                                                            | BENCH LIGHTING                 | 14.4 W/m LED<br>297 LUMENS<br>3500K          | RECESSED/UNDER BENCH       |
|                     | LL1            | DIFFUSION LIGHTING SL1-XX-24V-3500 K c/w SLC-002S EXTRUSION (CONFIRM MOUNTING DETAILS AND FINISH WITH ARCHITECT)                                                                                                            | RAILING LIGHTING               | 4.8 W/m LED<br>99 LUMENS<br>3500K            | RECESSED/RAILING           |

LL3 SELUX LIGHTING M60-L60W-1B30-35-NB-XX-14-BK-UNV-XX-XX-XX

LL3a SELUX LIGHTING M60-L60W-1B30-35-NB-XX-8-BK-UNV-XX-XX-XX

LL3b SELUX LIGHTING M60-L60W-1B30-35-NB-XX-9-BK-UNV-XX-XX-XX

LL3c SELUX LIGHTING M60-L60W-1B30-35-NB-XX-29-BK-UNV-XX-XX

1,655 LUMENS

23 W/m LED 6737 LM/m

3500K

APRON CANOPY

ENTRY CANOPY

(FRONT ENTRY)

ENTRY CANOPY

(SIDE ENTRY)