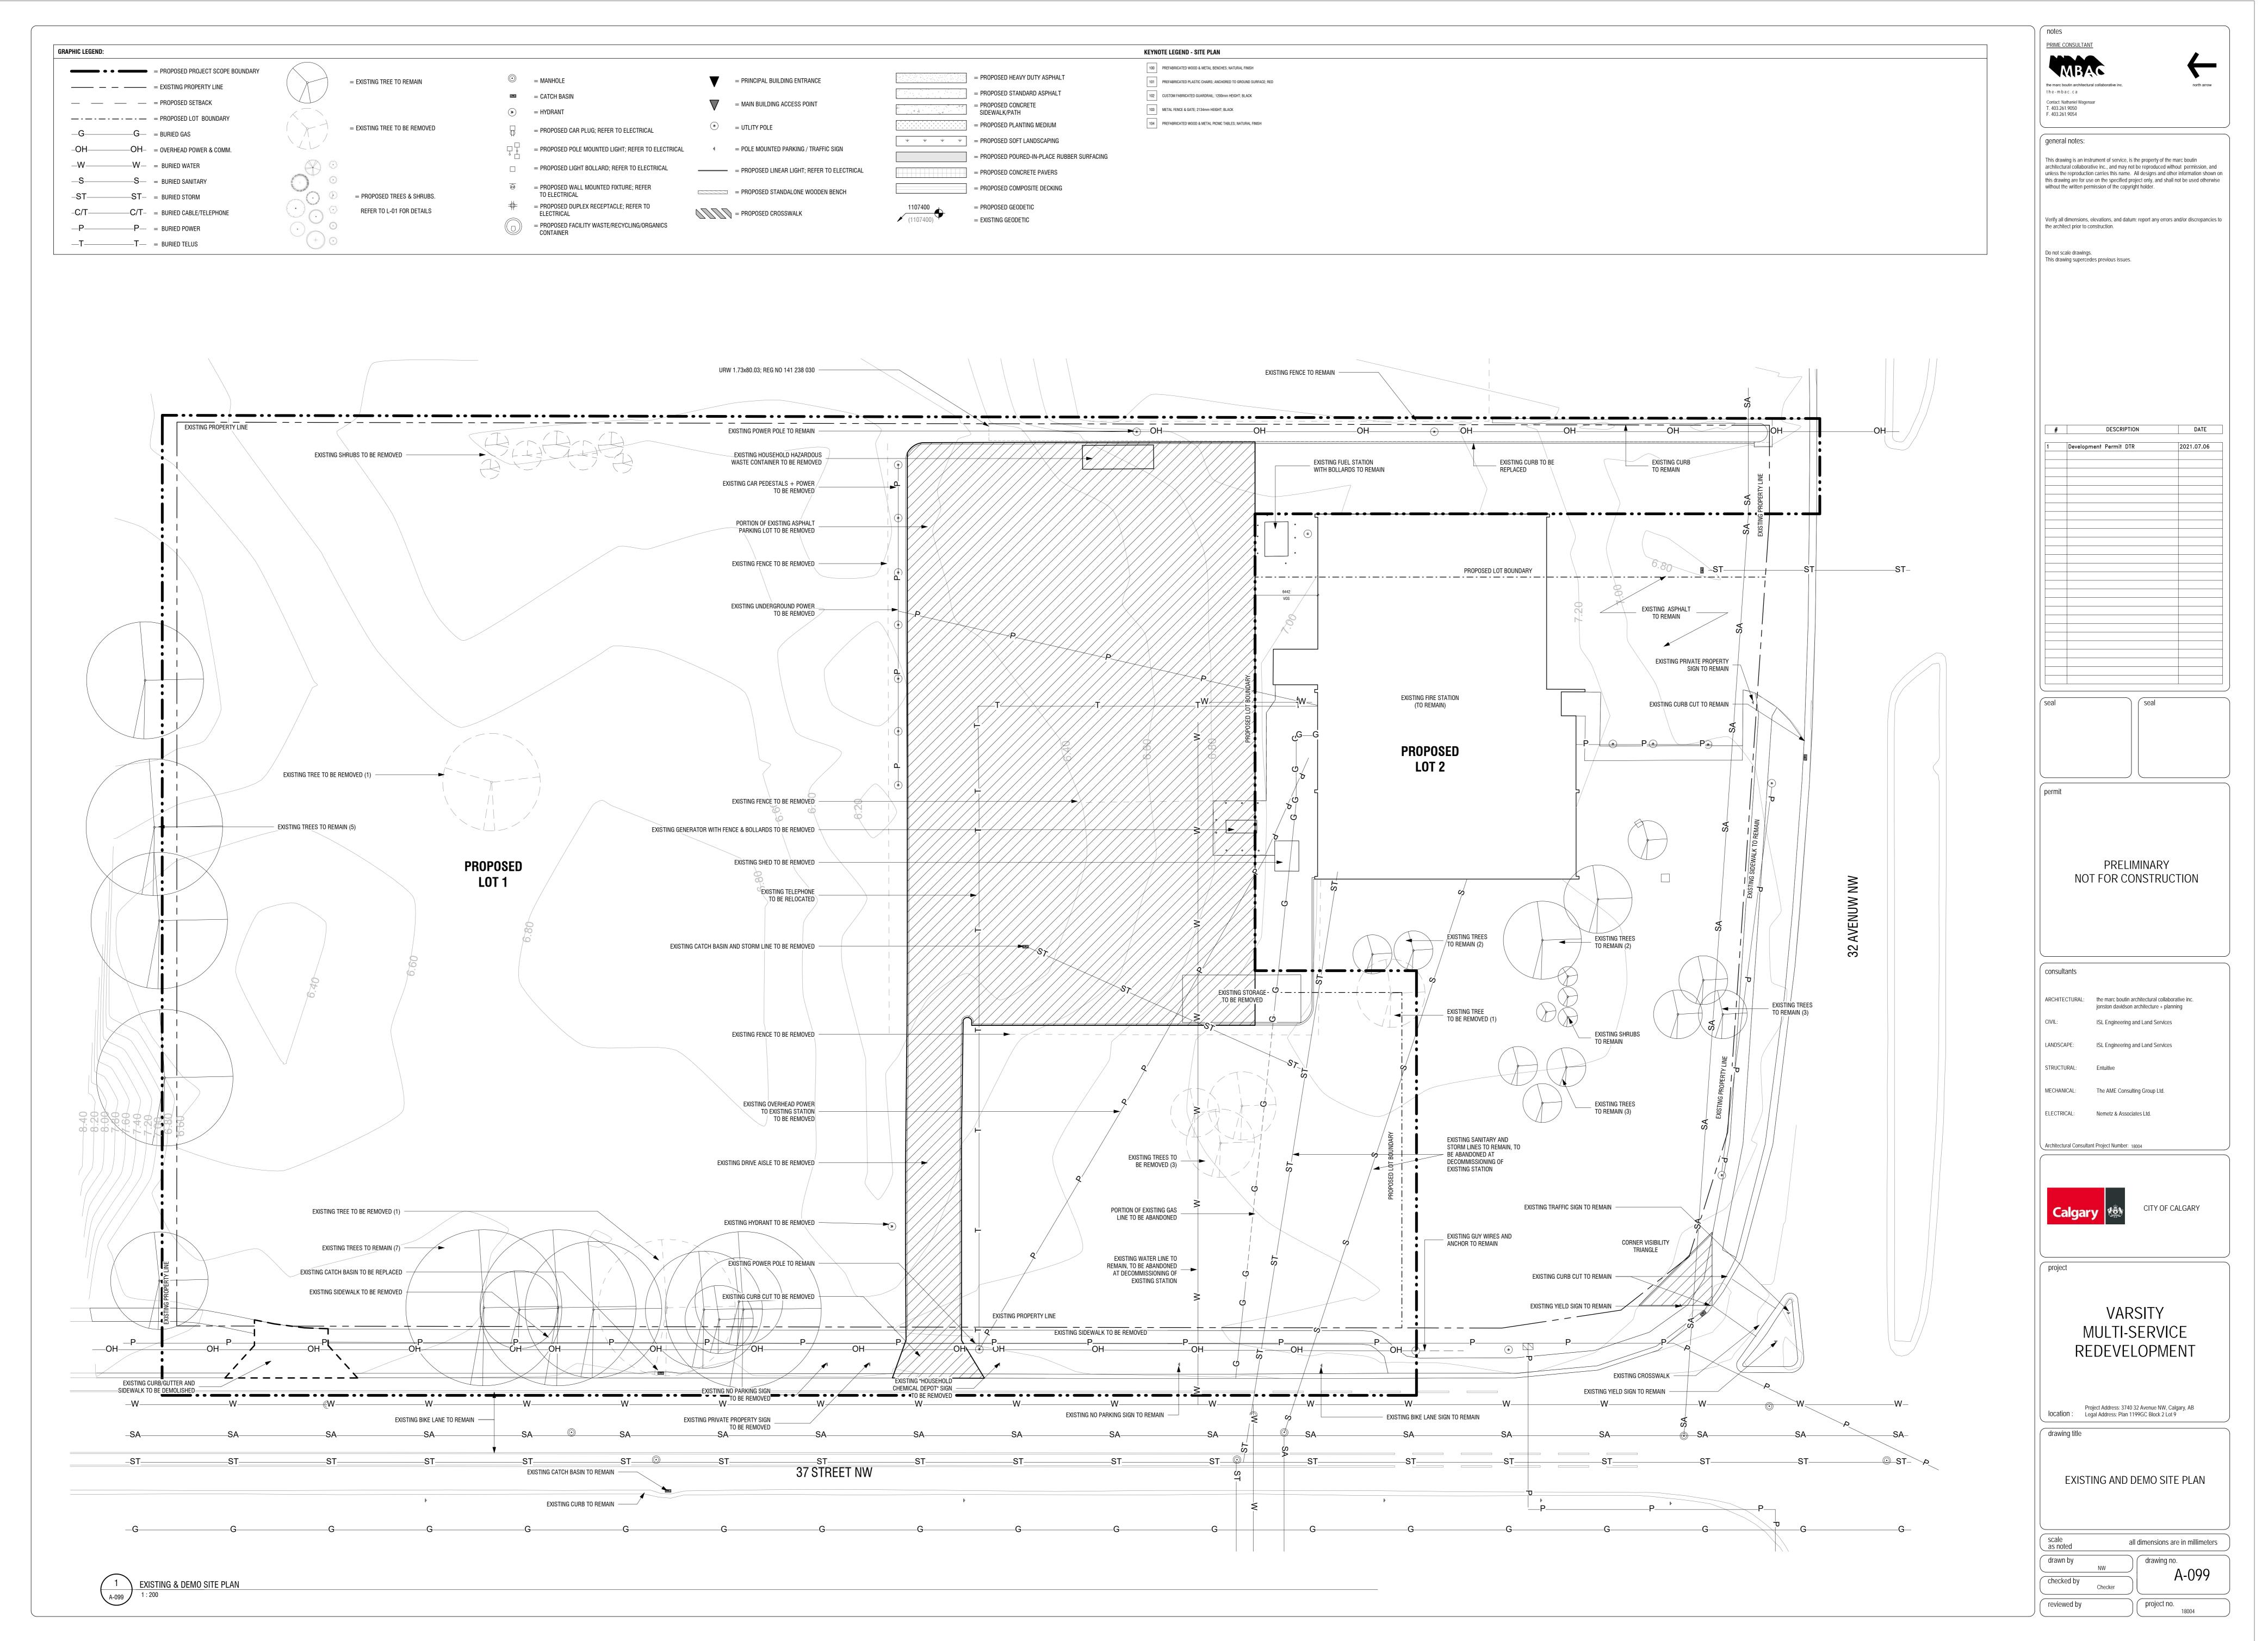

## VARSITY MULTI-SERVICE REDEVELOPMENT - ISSUED FOR DEVELOPMENT PERMIT

| RCHITECTURE                               |       |
|-------------------------------------------|-------|
| COVER SHEET                               | A-000 |
| PERMIT SCHEDULES                          | A-001 |
| GRAPHIC LEGENDS & ABBREVIATIONS           | A-002 |
| ASSEMBLIES                                | A-003 |
| SITE PHOTOS                               | A-097 |
| EXISTING STATION 17 ELEVATION             | A-098 |
| EXISTING AND DEMO SITE PLAN               | A-099 |
| SITE PLAN                                 | A-100 |
| SITE COORDINATION PLAN                    | A-101 |
| SITE DETAILS                              | A-102 |
| LEVEL 0 FLOOR PLAN                        | A-200 |
| LEVEL 1 FLOOR PLAN                        | A-201 |
| LEVEL 2 FLOOR PLAN                        | A-202 |
| LEVEL 3 FLOOR PLAN                        | A-203 |
| LEVEL 4 FLOOR PLAN & LEVEL 5 ROOF<br>PLAN | A-204 |
| NORTH & SOUTH ELEVATION                   | A-300 |
| WEST ELEVATION                            | A-301 |
| EAST ELEVATION                            | A-302 |
| SECTIONS                                  | A-400 |
| SECTIONS                                  | A-401 |