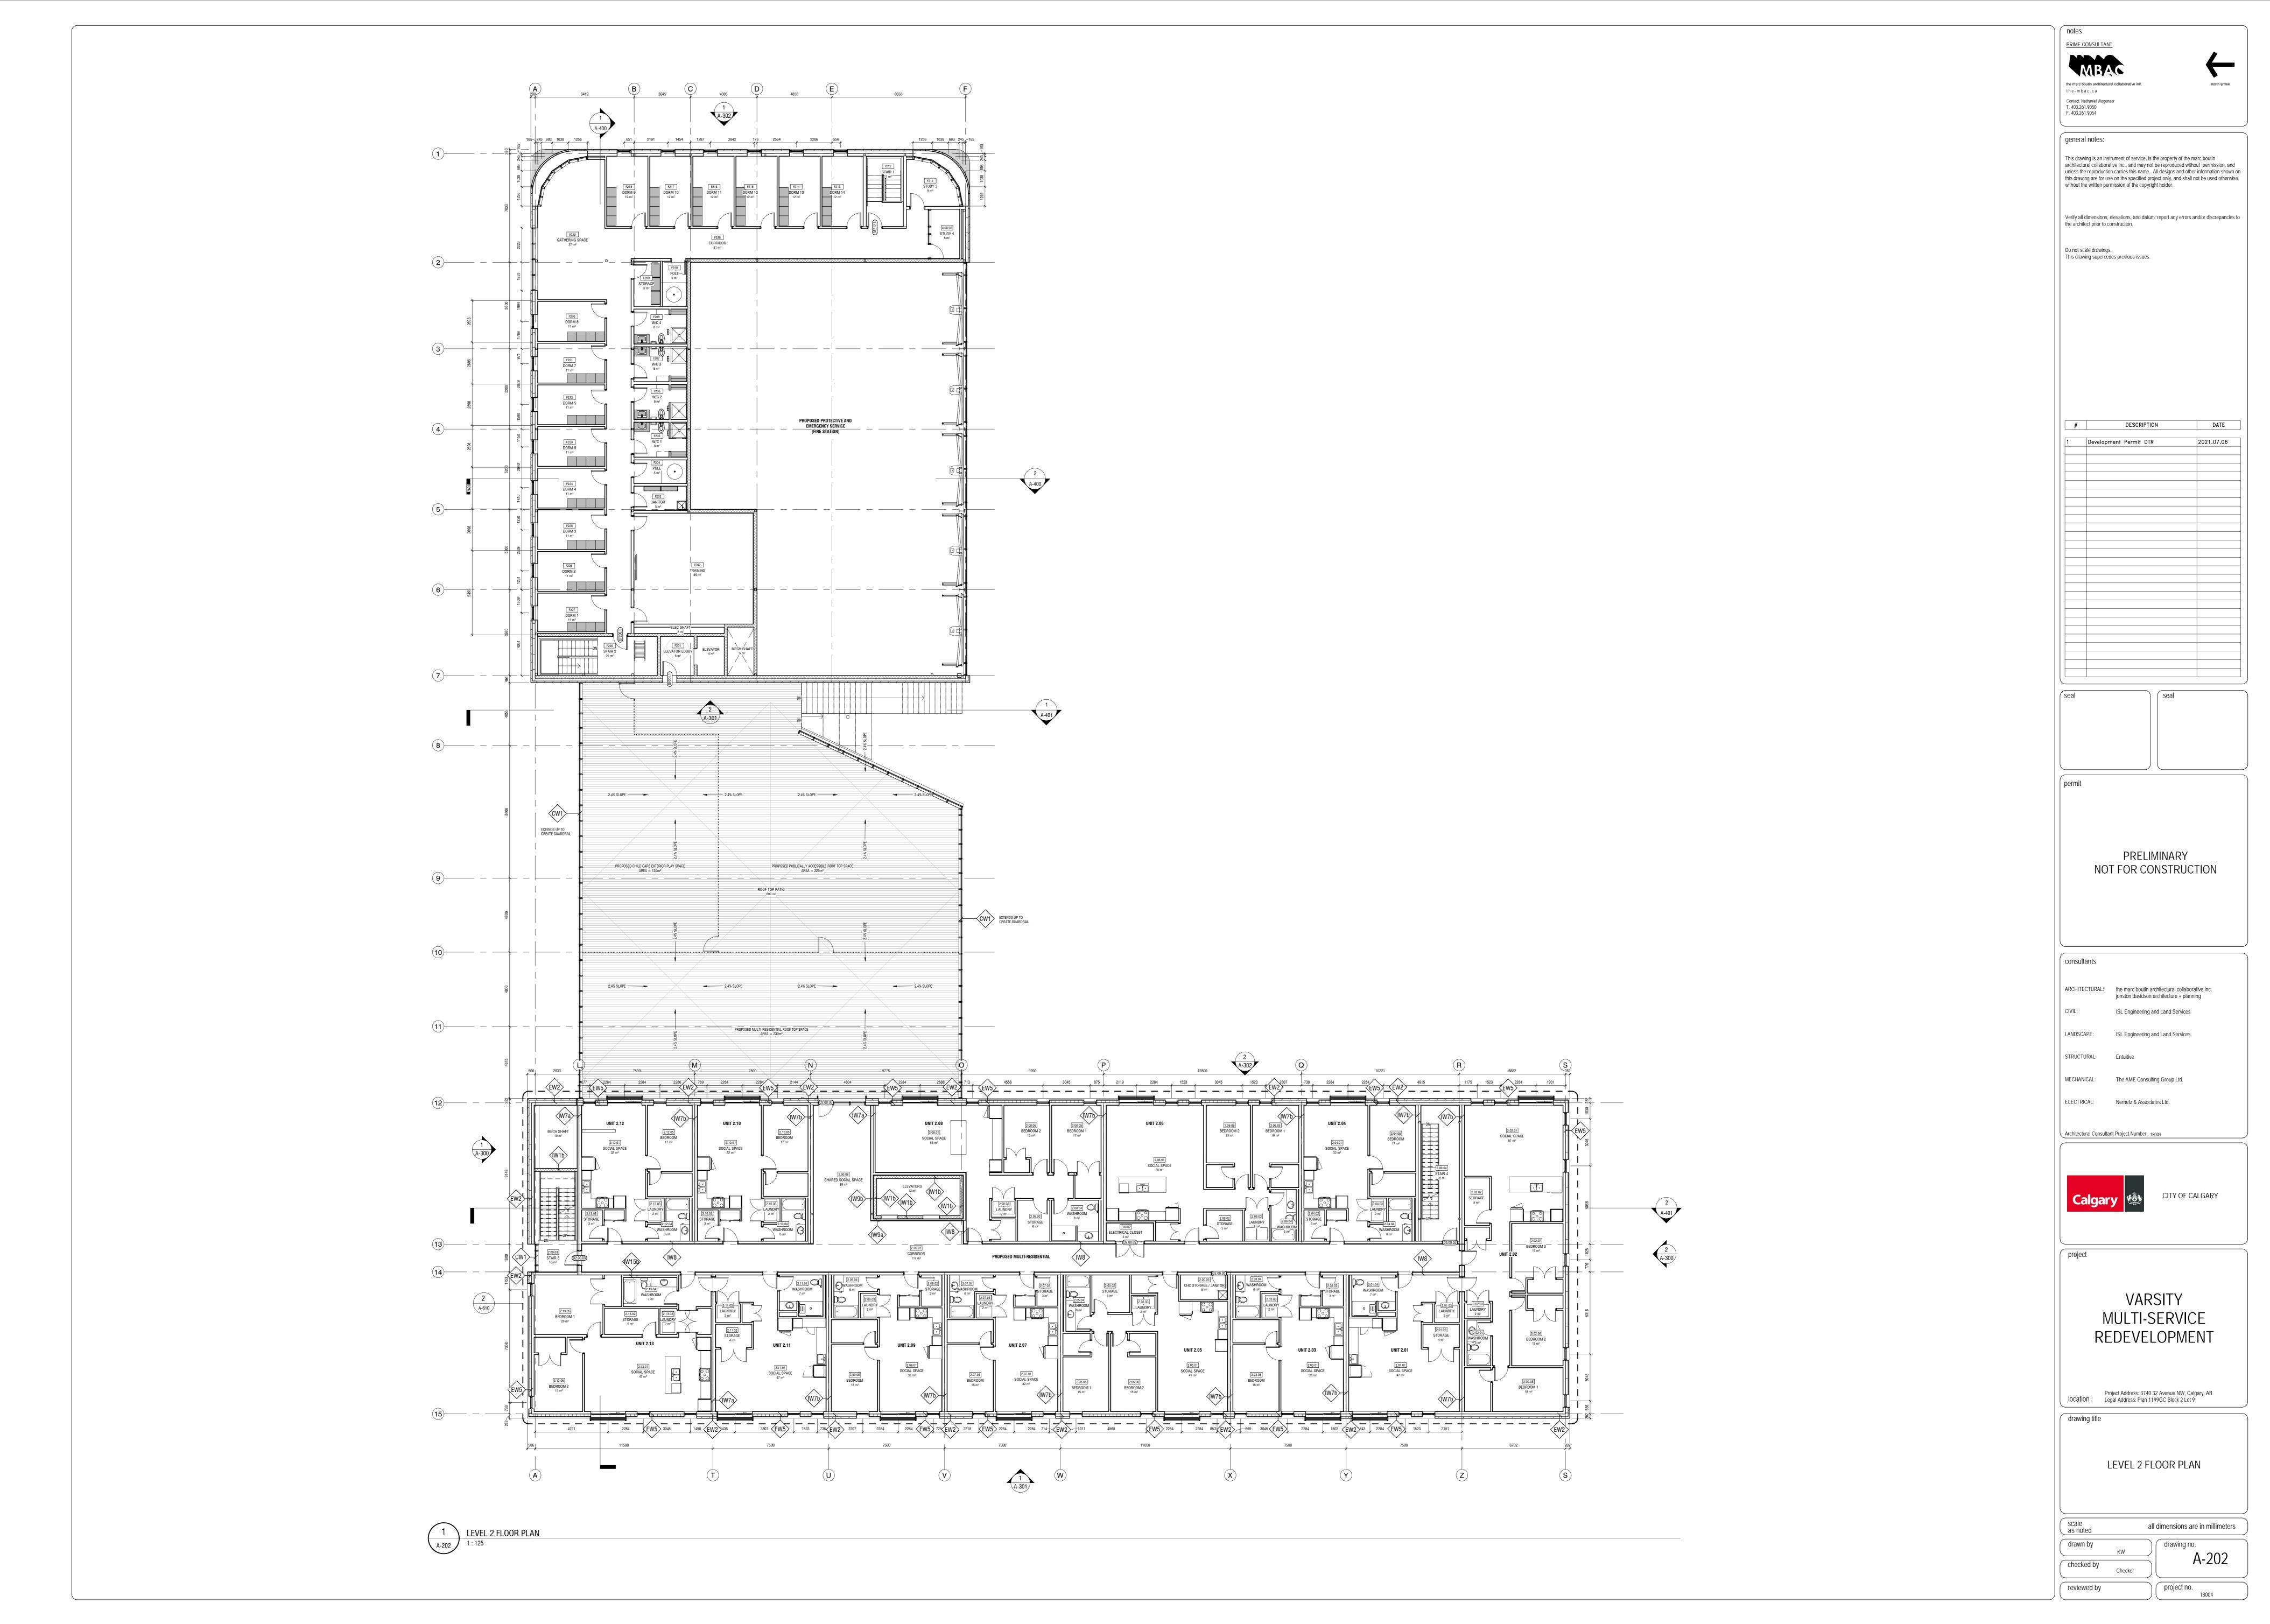

## VARSITY MULTI-SERVICE REDEVELOPMENT - ISSUED FOR DEVELOPMENT PERMIT

| RCHITECTURE                               |       |
|-------------------------------------------|-------|
| COVER SHEET                               | A-000 |
| PERMIT SCHEDULES                          | A-001 |
| GRAPHIC LEGENDS & ABBREVIATIONS           | A-002 |
| ASSEMBLIES                                | A-003 |
| SITE PHOTOS                               | A-097 |
| EXISTING STATION 17 ELEVATION             | A-098 |
| EXISTING AND DEMO SITE PLAN               | A-099 |
| SITE PLAN                                 | A-100 |
| SITE COORDINATION PLAN                    | A-101 |
| SITE DETAILS                              | A-102 |
| LEVEL 0 FLOOR PLAN                        | A-200 |
| LEVEL 1 FLOOR PLAN                        | A-201 |
| LEVEL 2 FLOOR PLAN                        | A-202 |
| LEVEL 3 FLOOR PLAN                        | A-203 |
| LEVEL 4 FLOOR PLAN & LEVEL 5 ROOF<br>PLAN | A-204 |
| NORTH & SOUTH ELEVATION                   | A-300 |
| WEST ELEVATION                            | A-301 |
| EAST ELEVATION                            | A-302 |
| SECTIONS                                  | A-400 |
| SECTIONS                                  | A-401 |