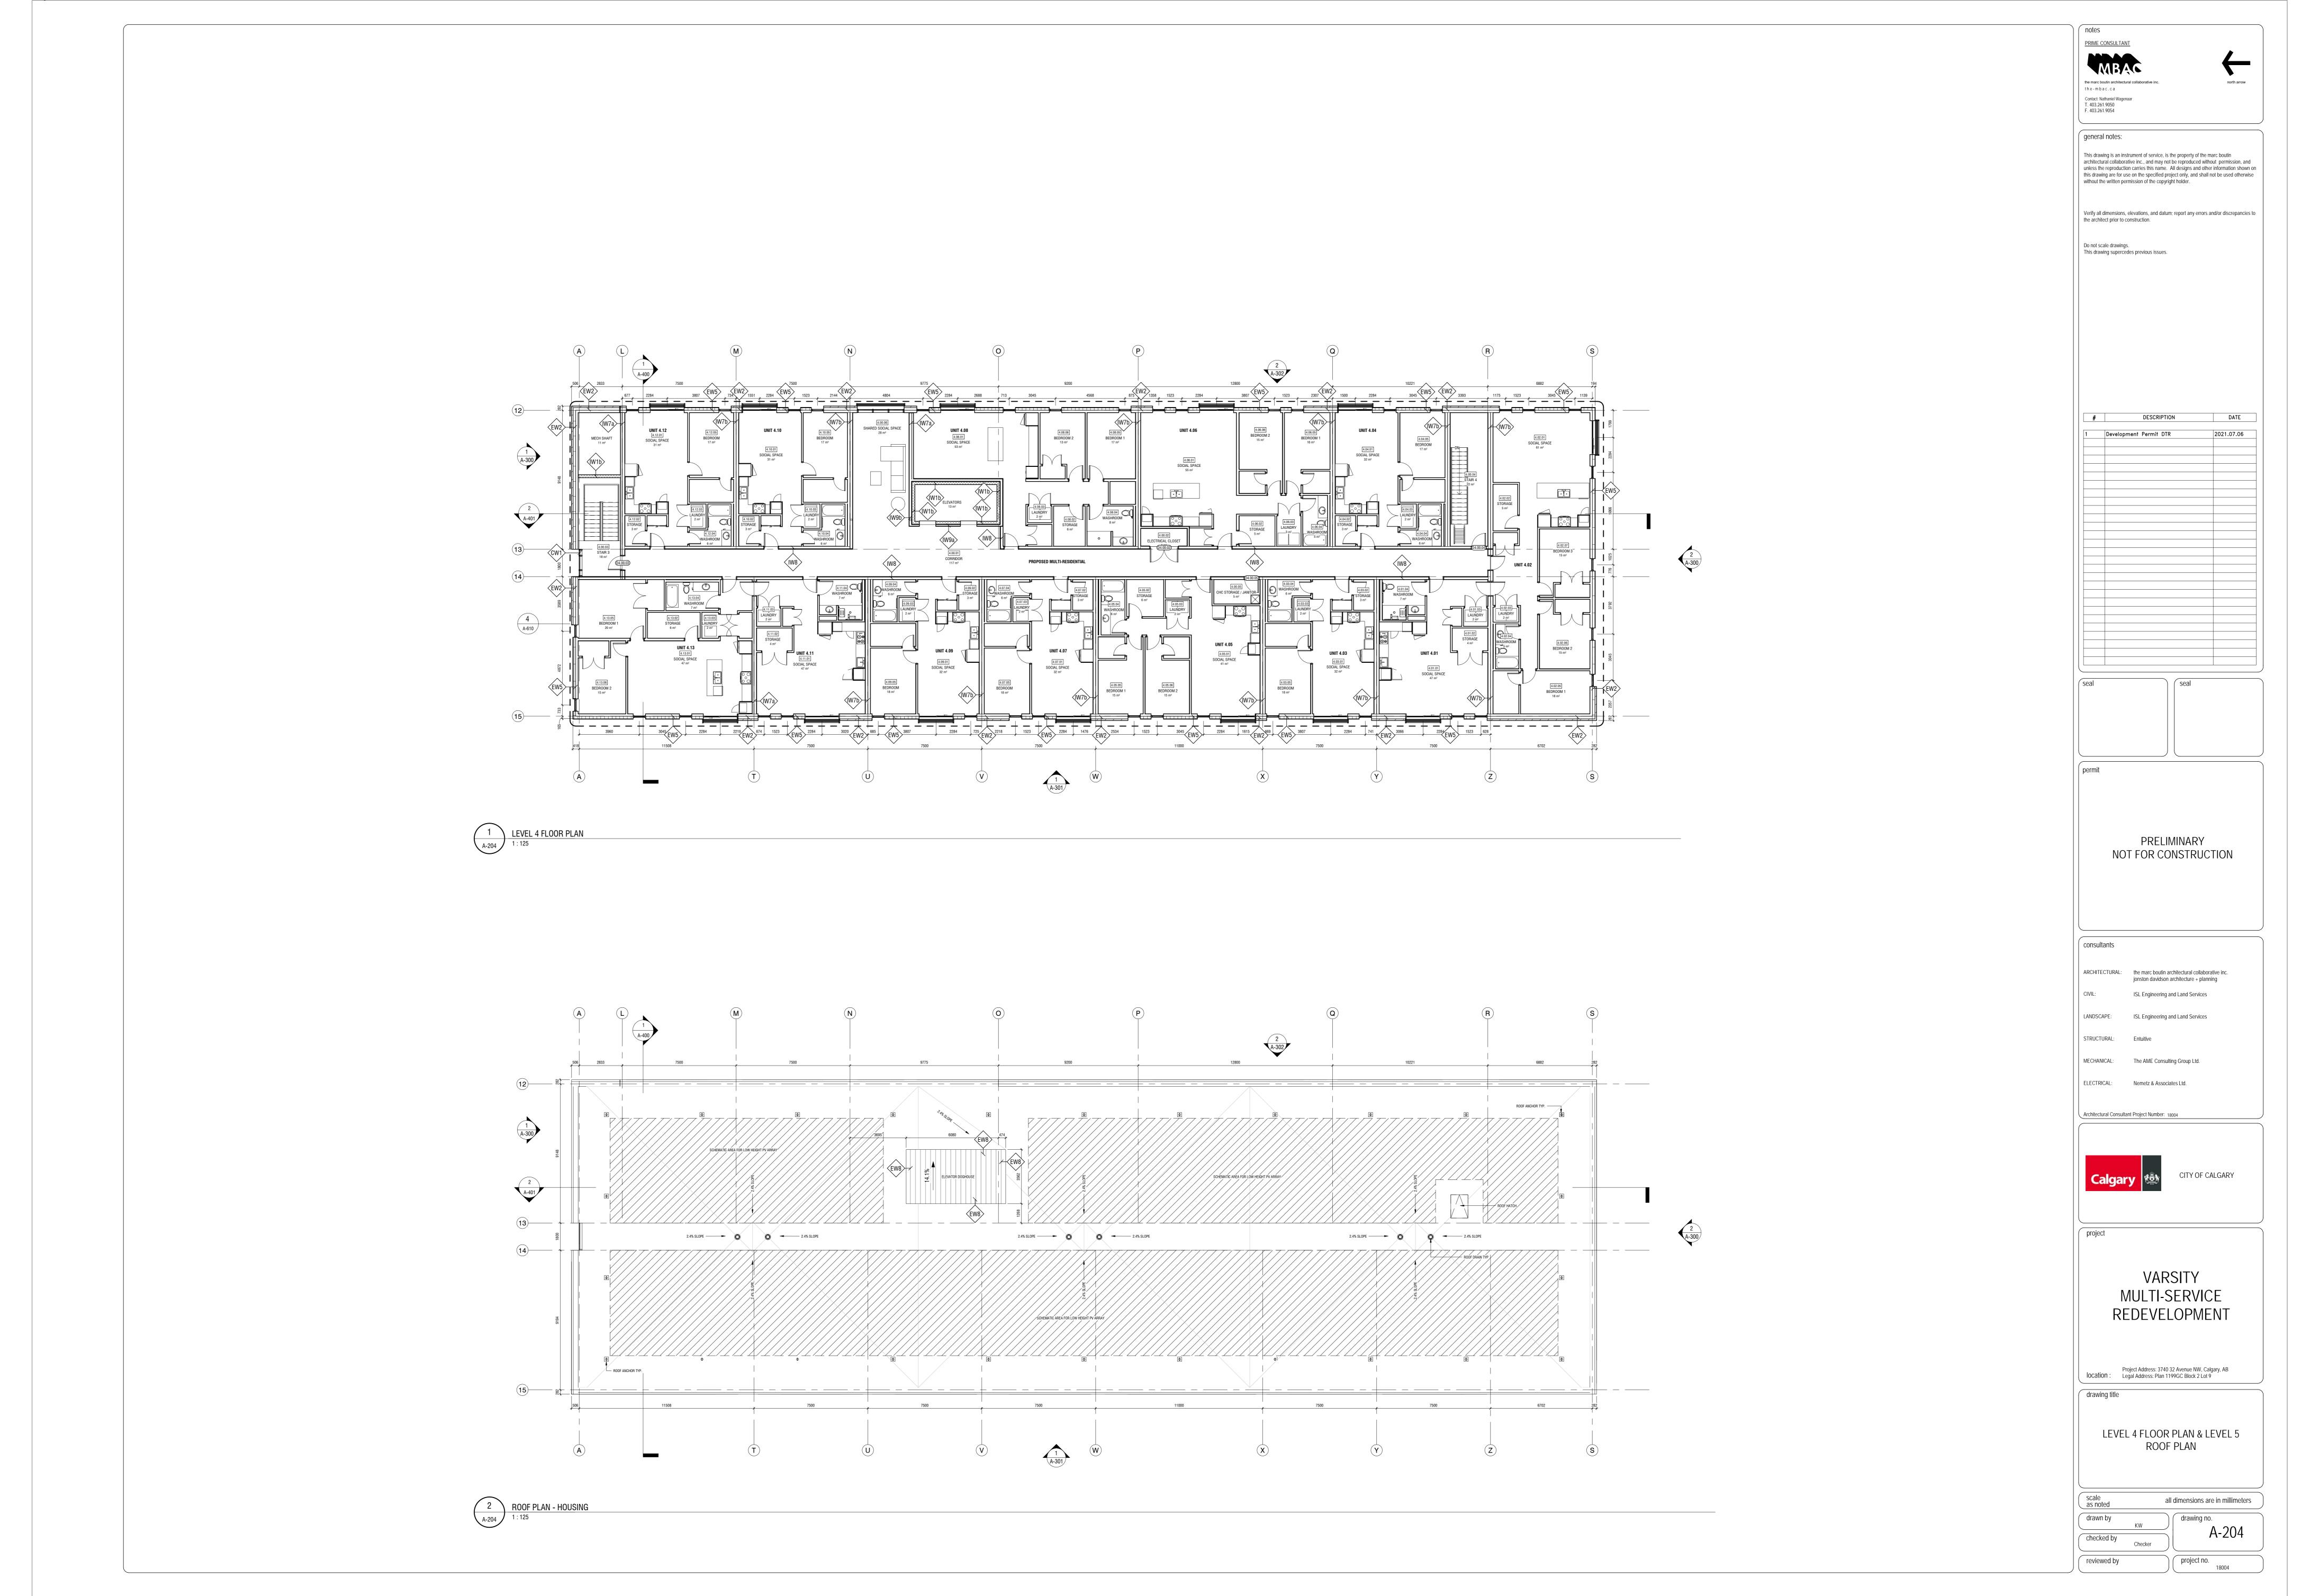

## VARSITY MULTI-SERVICE REDEVELOPMENT - ISSUED FOR DEVELOPMENT PERMIT

| RCHITECTURE                               |       |
|-------------------------------------------|-------|
| COVER SHEET                               | A-000 |
| PERMIT SCHEDULES                          | A-001 |
| GRAPHIC LEGENDS & ABBREVIATIONS           | A-002 |
| ASSEMBLIES                                | A-003 |
| SITE PHOTOS                               | A-097 |
| EXISTING STATION 17 ELEVATION             | A-098 |
| EXISTING AND DEMO SITE PLAN               | A-099 |
| SITE PLAN                                 | A-100 |
| SITE COORDINATION PLAN                    | A-101 |
| SITE DETAILS                              | A-102 |
| LEVEL 0 FLOOR PLAN                        | A-200 |
| LEVEL 1 FLOOR PLAN                        | A-201 |
| LEVEL 2 FLOOR PLAN                        | A-202 |
| LEVEL 3 FLOOR PLAN                        | A-203 |
| LEVEL 4 FLOOR PLAN & LEVEL 5 ROOF<br>PLAN | A-204 |
| NORTH & SOUTH ELEVATION                   | A-300 |
| WEST ELEVATION                            | A-301 |
| EAST ELEVATION                            | A-302 |
| SECTIONS                                  | A-400 |
| SECTIONS                                  | A-401 |