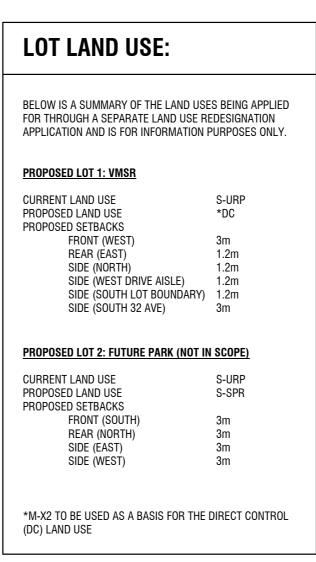

## VARSITY MULTI-SERVICE REDEVELOPMENT - ISSUED FOR DEVELOPMENT PERMIT

| RCHITECTURE                               |       |
|-------------------------------------------|-------|
| COVER SHEET                               | A-000 |
| PERMIT SCHEDULES                          | A-001 |
| GRAPHIC LEGENDS & ABBREVIATIONS           | A-002 |
| ASSEMBLIES                                | A-003 |
| SITE PHOTOS                               | A-097 |
| EXISTING STATION 17 ELEVATION             | A-098 |
| EXISTING AND DEMO SITE PLAN               | A-099 |
| SITE PLAN                                 | A-100 |
| SITE COORDINATION PLAN                    | A-101 |
| SITE DETAILS                              | A-102 |
| LEVEL 0 FLOOR PLAN                        | A-200 |
| LEVEL 1 FLOOR PLAN                        | A-201 |
| LEVEL 2 FLOOR PLAN                        | A-202 |
| LEVEL 3 FLOOR PLAN                        | A-203 |
| LEVEL 4 FLOOR PLAN & LEVEL 5 ROOF<br>PLAN | A-204 |
| NORTH & SOUTH ELEVATION                   | A-300 |
| WEST ELEVATION                            | A-301 |
| EAST ELEVATION                            | A-302 |
| SECTIONS                                  | A-400 |
| SECTIONS                                  | A-401 |