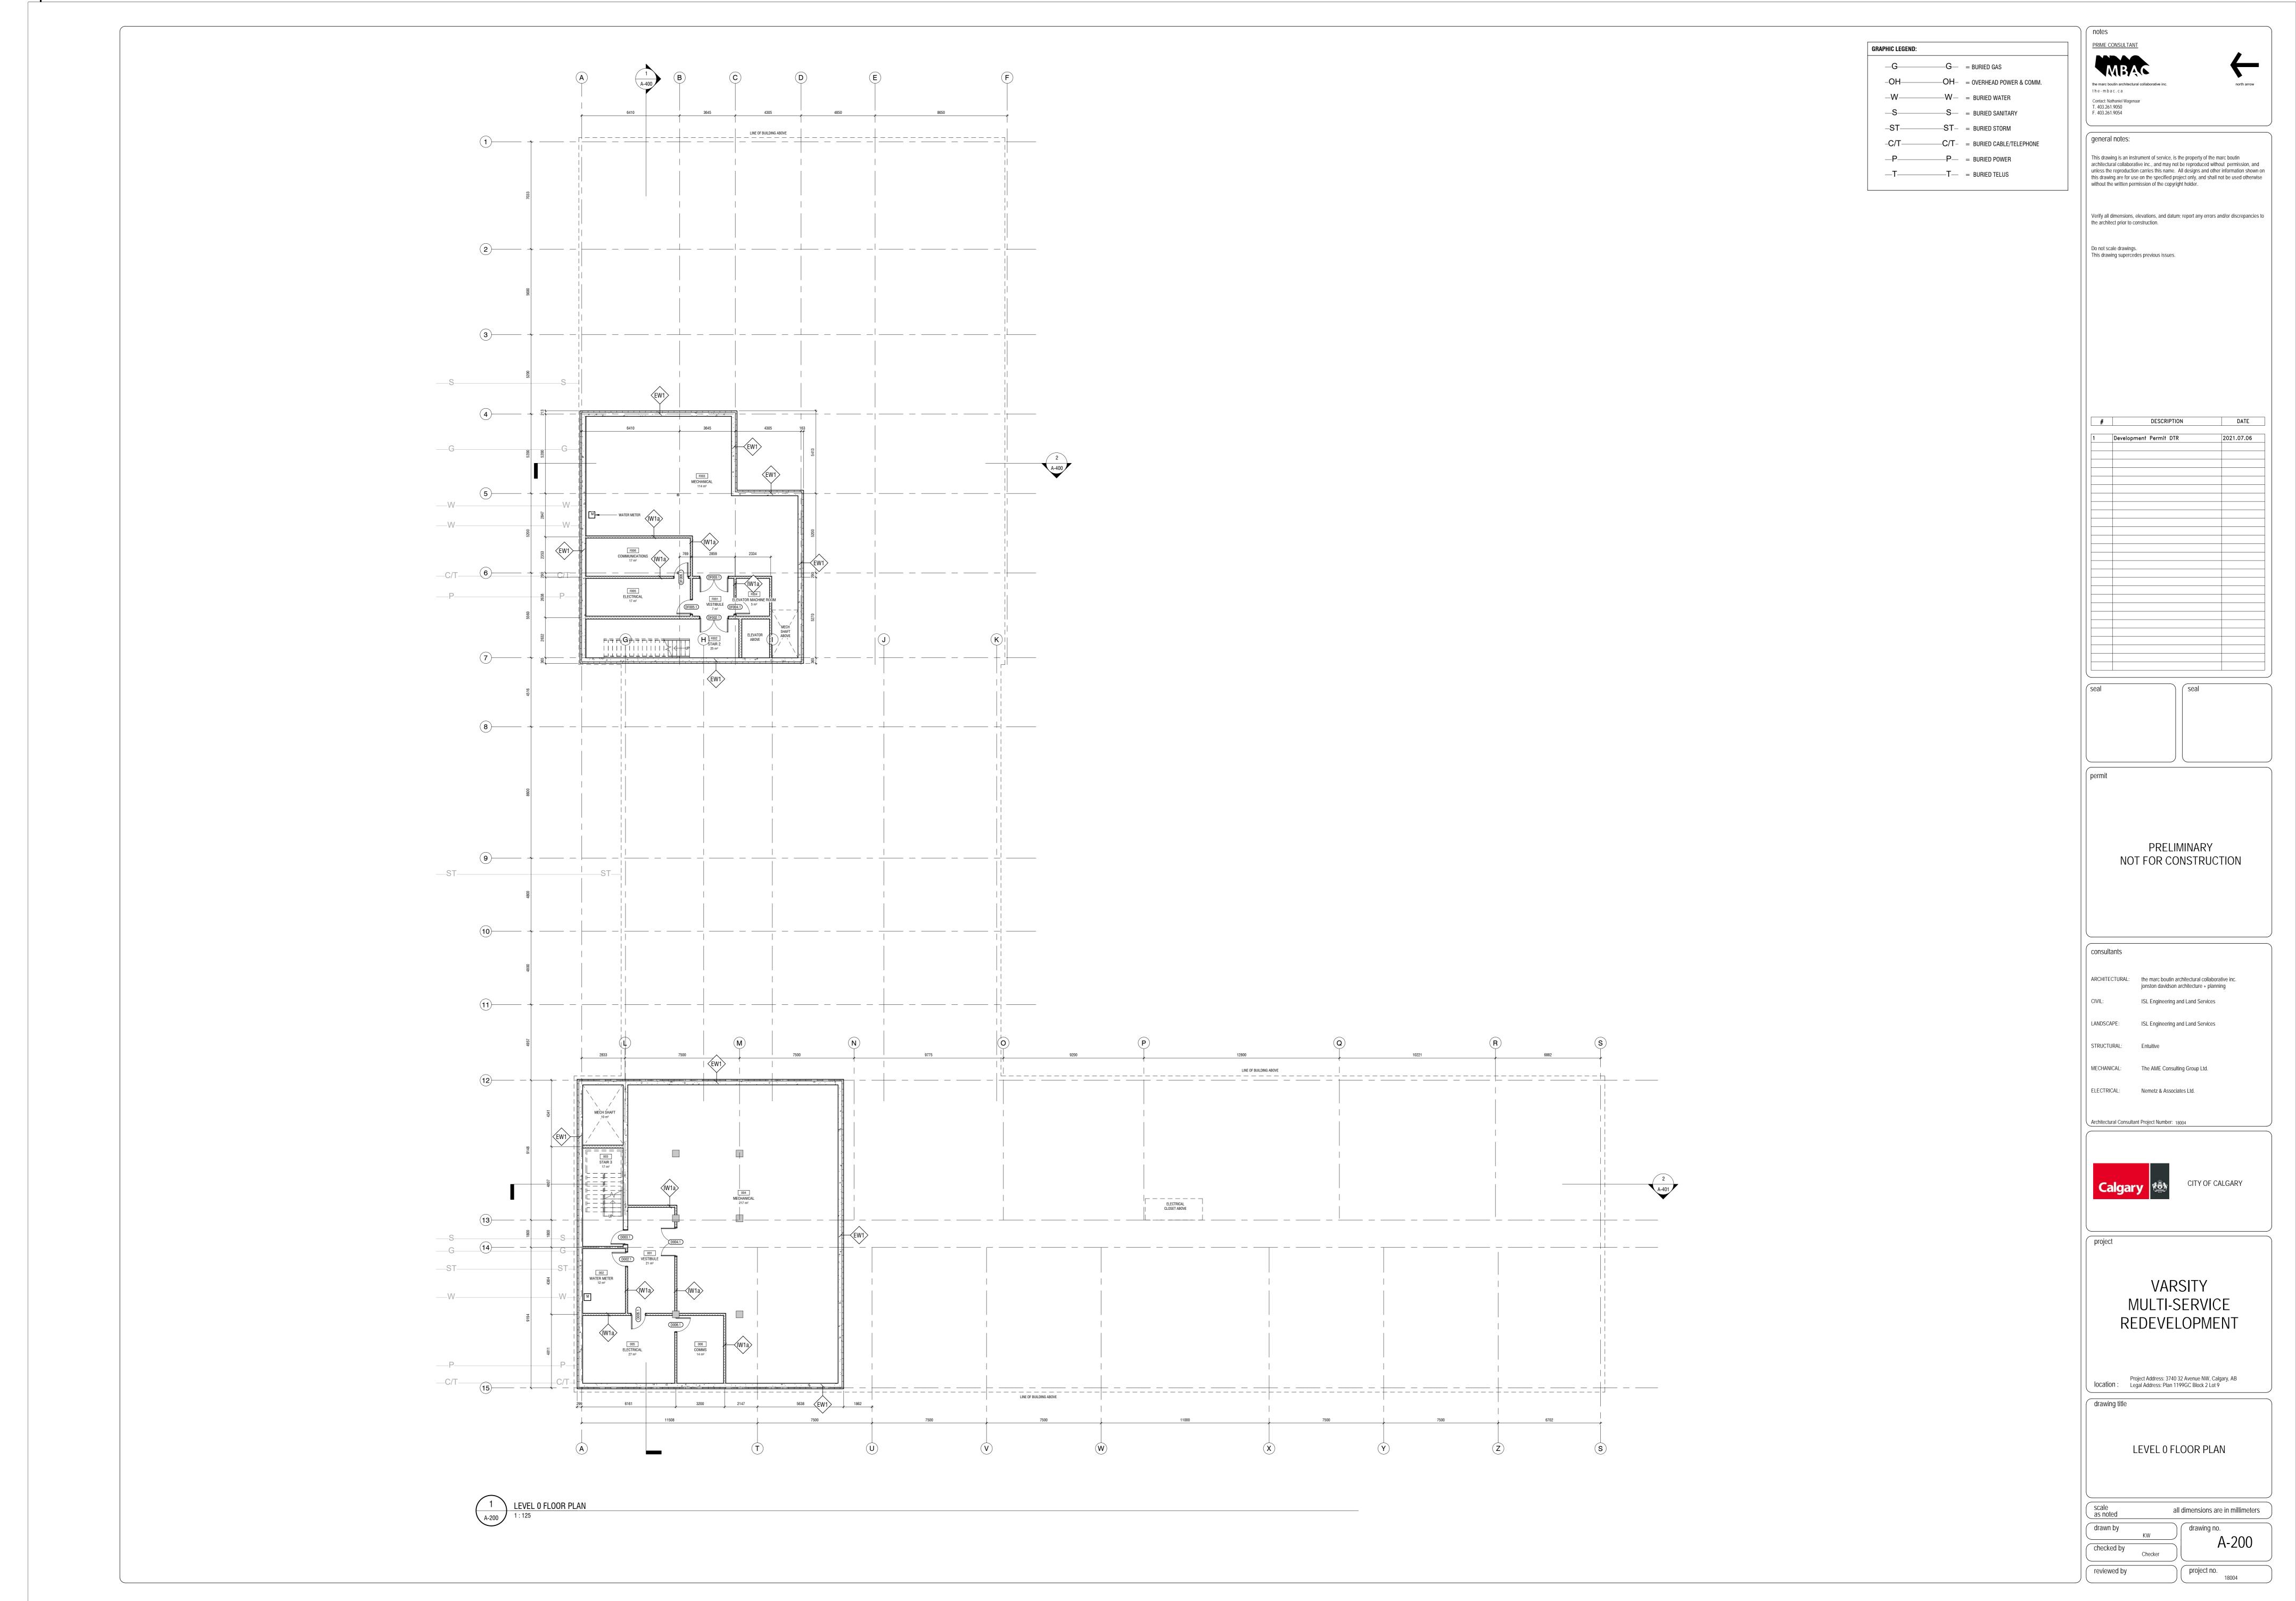

## VARSITY MULTI-SERVICE REDEVELOPMENT - ISSUED FOR DEVELOPMENT PERMIT

| RCHITECTURE                               |       |
|-------------------------------------------|-------|
| COVER SHEET                               | A-000 |
| PERMIT SCHEDULES                          | A-001 |
| GRAPHIC LEGENDS & ABBREVIATIONS           | A-002 |
| ASSEMBLIES                                | A-003 |
| SITE PHOTOS                               | A-097 |
| EXISTING STATION 17 ELEVATION             | A-098 |
| EXISTING AND DEMO SITE PLAN               | A-099 |
| SITE PLAN                                 | A-100 |
| SITE COORDINATION PLAN                    | A-101 |
| SITE DETAILS                              | A-102 |
| LEVEL 0 FLOOR PLAN                        | A-200 |
| LEVEL 1 FLOOR PLAN                        | A-201 |
| LEVEL 2 FLOOR PLAN                        | A-202 |
| LEVEL 3 FLOOR PLAN                        | A-203 |
| LEVEL 4 FLOOR PLAN & LEVEL 5 ROOF<br>PLAN | A-204 |
| NORTH & SOUTH ELEVATION                   | A-300 |
| WEST ELEVATION                            | A-301 |
| EAST ELEVATION                            | A-302 |
| SECTIONS                                  | A-400 |
| SECTIONS                                  | A-401 |