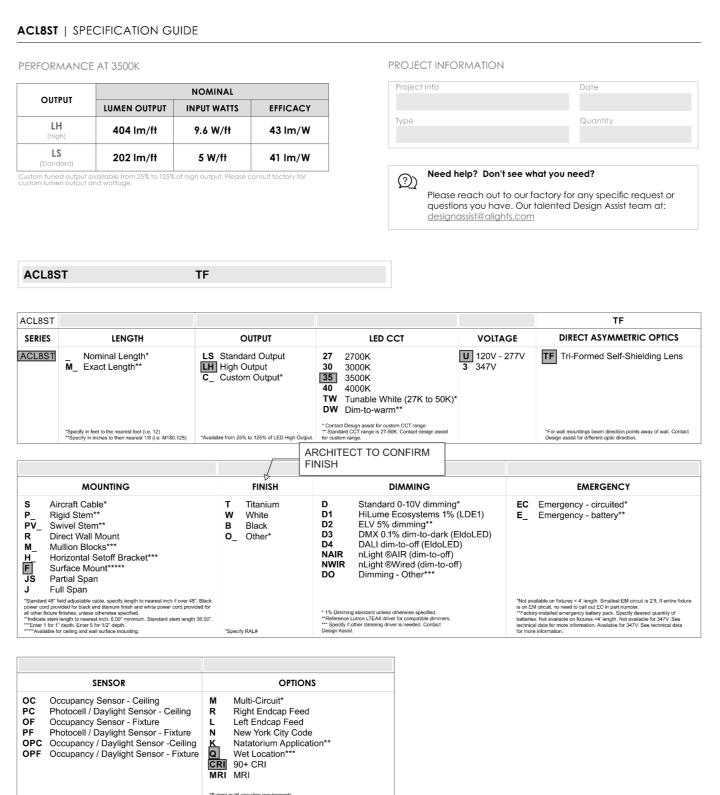

Page 29 of 37

|                     |                | LUMINAIRE SCHEDULE                                                                                                                                                                                                          |                                |                                              |                            |
|---------------------|----------------|-----------------------------------------------------------------------------------------------------------------------------------------------------------------------------------------------------------------------------|--------------------------------|----------------------------------------------|----------------------------|
|                     |                |                                                                                                                                                                                                                             |                                |                                              |                            |
| NOTES:              |                |                                                                                                                                                                                                                             |                                |                                              |                            |
|                     | TING IS DESIGN | NED TO COMPLY WITH ENERGY CODE. THE CONTRACTOR SHALL NOT CHANGE LIGHTING WITH                                                                                                                                               | OUT ENGINEERS APPROVAL.        |                                              |                            |
| 2. ANY L            | LIGHTING LOCA  | ATED IN SPRAY-ON INSULATION SHALL BE SET DOWN TO CLEAR THE INSULATION.                                                                                                                                                      |                                |                                              |                            |
| 3. N/A              |                |                                                                                                                                                                                                                             |                                |                                              |                            |
|                     |                | NICAL ROOMS, SERVICE ROOMS, CORRIDORS AND PARKADE TO BE SUSPENDED AS NECESSA                                                                                                                                                | RY TO CLEAR MECHANICAL LINES A | ND DUCTS.                                    |                            |
|                     |                | (LER MECHANICAL ROOMS AND ELECTRICAL ROOMS SHALL BE ON EM POWER.                                                                                                                                                            |                                |                                              |                            |
|                     |                | ) WALL LIGHTS SHALL NOT BE SET LOWER THAN 6'-8" (205mm) TO CENTER OF OUTLET BOX WI<br>HTS LOCATED IN INSULATED CEILINGS MUST BE SUPPLIED C/W I.C. RATED HOUSINGS.                                                           | THOUT SPECIAL PERMISSION FROM  | ELECTRICAL INSPECTOR.                        |                            |
| DIFFE               | ERENCE TO TH   | PROPOSED ALTERNATE LIGHT FIXTURE IN LIEU OF SPECIFIED SHALL BE SUBJECT OF APPROVE<br>E DEDUCTED OR ADDED TO THE TENDER PRICE IF ACCEPTED. INCLUDE FOR AND ASSUME RE<br>SUBSTITUTION AS WELL AS LIGHTING SYSTEM PERFORMANCE. |                                |                                              |                            |
|                     |                | L LINEAR AND COMPACT FLUORESCENT LAMPS TO BE SUPPLIED AND INSTALLED ARE LOW ME                                                                                                                                              | RCURY, WITH AVERAGE MERCURY C  | CONTENT OF 70 PICOGRAMS                      | S PER LUMEN-HOUR OR BELOW. |
|                     |                | E CSA OR CUL APPROVED AS A SYSTEM.<br>ONTROLLED BY OCCUPANCY SENSOR MUST BE SUPPLIED WITH COMPATIBLE ELECTRONIC PR                                                                                                          | OCDAM STADT DALLASTS           |                                              |                            |
|                     |                | IGHT FOR LUMINAIRES LOCATED IN EXITS, EXIT CORRIDORS, PUBLIC AND OTHER MEANS OF E                                                                                                                                           |                                |                                              |                            |
|                     |                |                                                                                                                                                                                                                             |                                |                                              |                            |
| Nem                 | etz Type       | Description Location                                                                                                                                                                                                        | Control *                      | Lamp                                         | Mounting                   |
| LANDSCAPE AND EXTER | IOR            |                                                                                                                                                                                                                             |                                |                                              |                            |
| Landscape Type      |                |                                                                                                                                                                                                                             |                                |                                              |                            |
|                     | нн             | BEGA 84 667K35 (CONFIRM FINISH WITH ARCHITECT)                                                                                                                                                                              | LANDSCAPE LIGHTING             | 27W LED<br>2,000 LUMENS<br>3500K             | SURFACE/JB                 |
|                     | DD             | LITHONIA LIGHTING DSX1 LED-P2-40K-BLC-MVOLT-SPA-NLTAIR2-PIRHN-3<br>(CONFIRM FINISH WITH ARCHITECT)                                                                                                                          | SITE LIGHTING                  | 70W LED<br>7,293 LUMENS<br>4000K             | 6096mm POLE<br>(20')       |
|                     | DD1            | LITHONIA LIGHTING DSX1 LED-P2-40K-T4M-MVOLT-SPA-NLTAIR2-PIRHN-XX;<br>2 HEADS PER POLE (CONFIRM FINISH WITH ARCHITECT)                                                                                                       | SITE LIGHTING                  | 70W LED<br>8,707 LUMENS<br>PER HEAD<br>4000K | 6096mm POLE<br>(20')       |
|                     | IJ             | LITHONIA LIGHTING WDGE2 LED-P1SW-40K-90CRI-VW-MVOLT-SRM-NLTAIR2 PIR-XX (CONFIRM FINISH WITH ARCHITECT) NOTE: PERFORMANCE RECOMMENDATION. FIXTURE BY OWNER.                                                                  | HHWD SHED<br>(EXTERIOR)        | 10W LED 4000K<br>1284 LUMENS                 | SURFACE/WALL               |
|                     | LL             | DIFFUSION LIGHTING SL6-XX-24V-3500 K c/w SLC-065R EXTRUSION (CONFIRM MOUNTING DETAILS AND FINISH WITH ARCHITECT)                                                                                                            | BENCH LIGHTING                 | 14.4 W/m LED<br>297 LUMENS<br>3500K          | RECESSED/UNDER BENCH       |
|                     | LL1            | DIFFUSION LIGHTING SL1-XX-24V-3500 K c/w SLC-002S EXTRUSION (CONFIRM MOUNTING DETAILS AND FINISH WITH ARCHITECT)                                                                                                            | RAILING LIGHTING               | 4.8 W/m LED<br>99 LUMENS<br>3500K            | RECESSED/RAILING           |

LL3 SELUX LIGHTING M60-L60W-1B30-35-NB-XX-14-BK-UNV-XX-XX-XX

LL3a SELUX LIGHTING M60-L60W-1B30-35-NB-XX-8-BK-UNV-XX-XX-XX

LL3b SELUX LIGHTING M60-L60W-1B30-35-NB-XX-9-BK-UNV-XX-XX-XX

LL3c SELUX LIGHTING M60-L60W-1B30-35-NB-XX-29-BK-UNV-XX-XX

1,655 LUMENS

23 W/m LED 6737 LM/m

3500K

APRON CANOPY

ENTRY CANOPY

(FRONT ENTRY)

ENTRY CANOPY

(SIDE ENTRY)