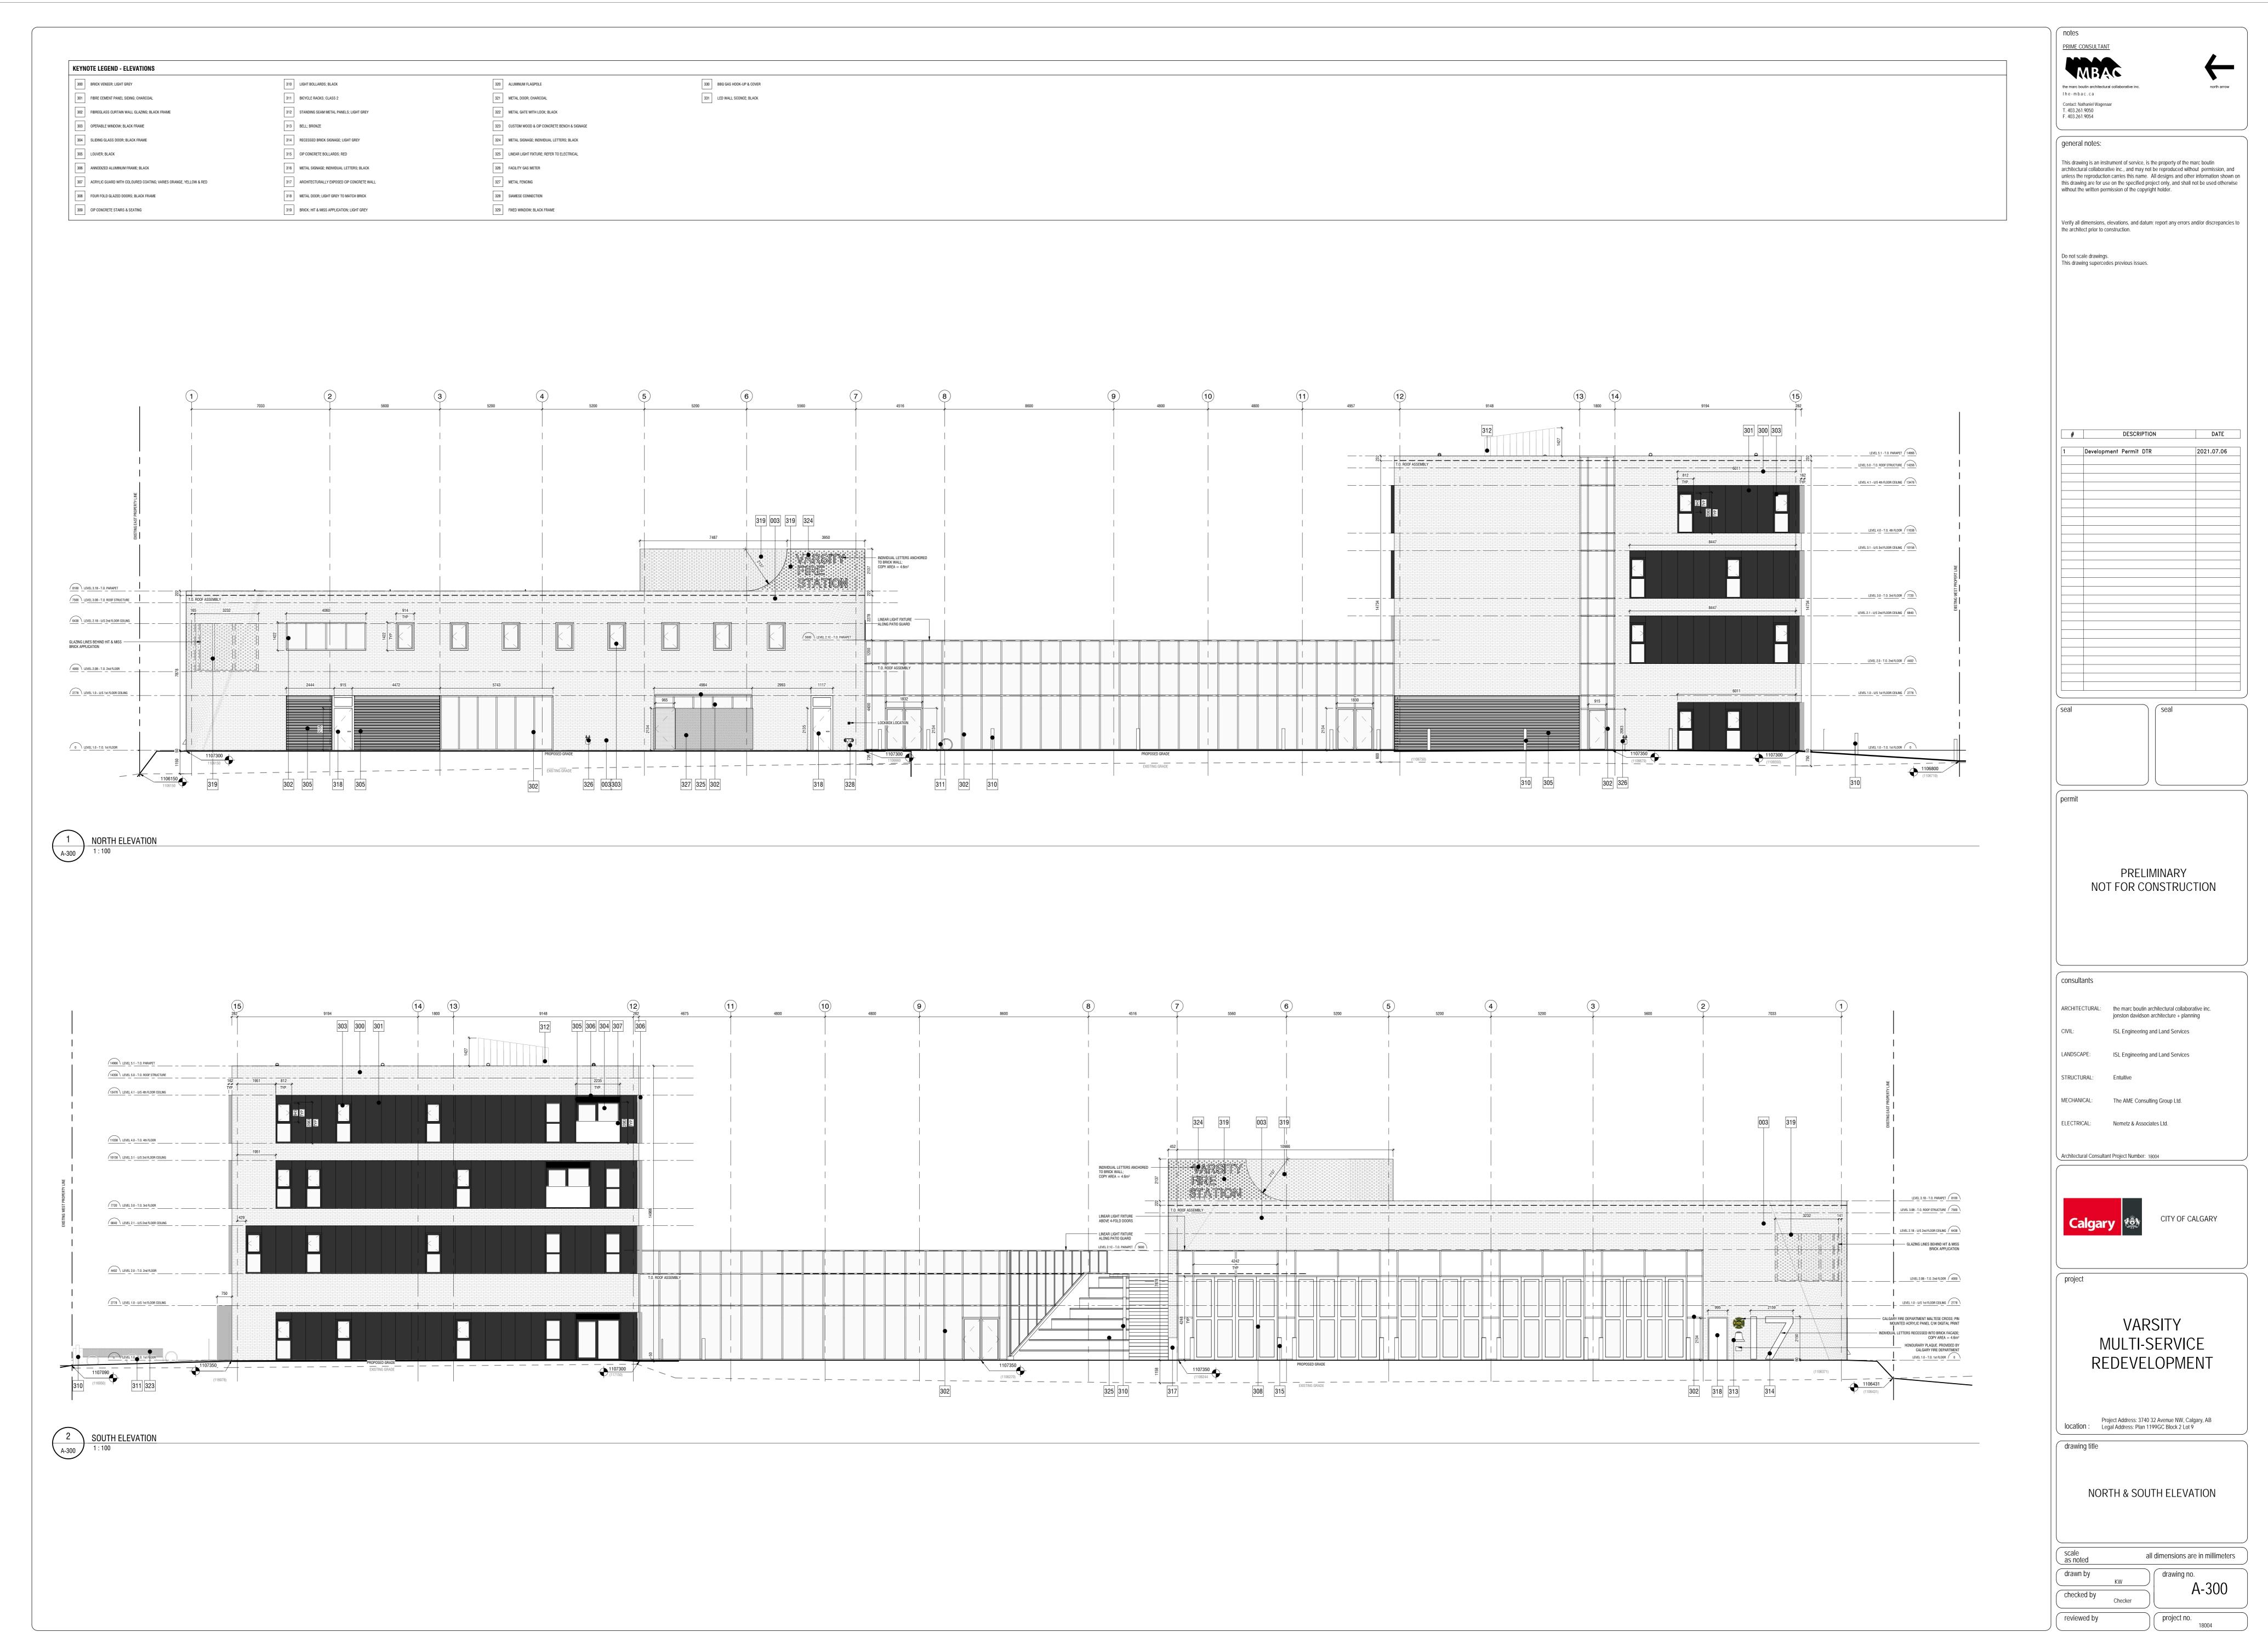

## VARSITY MULTI-SERVICE REDEVELOPMENT - ISSUED FOR DEVELOPMENT PERMIT

| RCHITECTURE                               |       |
|-------------------------------------------|-------|
| COVER SHEET                               | A-000 |
| PERMIT SCHEDULES                          | A-001 |
| GRAPHIC LEGENDS & ABBREVIATIONS           | A-002 |
| ASSEMBLIES                                | A-003 |
| SITE PHOTOS                               | A-097 |
| EXISTING STATION 17 ELEVATION             | A-098 |
| EXISTING AND DEMO SITE PLAN               | A-099 |
| SITE PLAN                                 | A-100 |
| SITE COORDINATION PLAN                    | A-101 |
| SITE DETAILS                              | A-102 |
| LEVEL 0 FLOOR PLAN                        | A-200 |
| LEVEL 1 FLOOR PLAN                        | A-201 |
| LEVEL 2 FLOOR PLAN                        | A-202 |
| LEVEL 3 FLOOR PLAN                        | A-203 |
| LEVEL 4 FLOOR PLAN & LEVEL 5 ROOF<br>PLAN | A-204 |
| NORTH & SOUTH ELEVATION                   | A-300 |
| WEST ELEVATION                            | A-301 |
| EAST ELEVATION                            | A-302 |
| SECTIONS                                  | A-400 |
| SECTIONS                                  | A-401 |