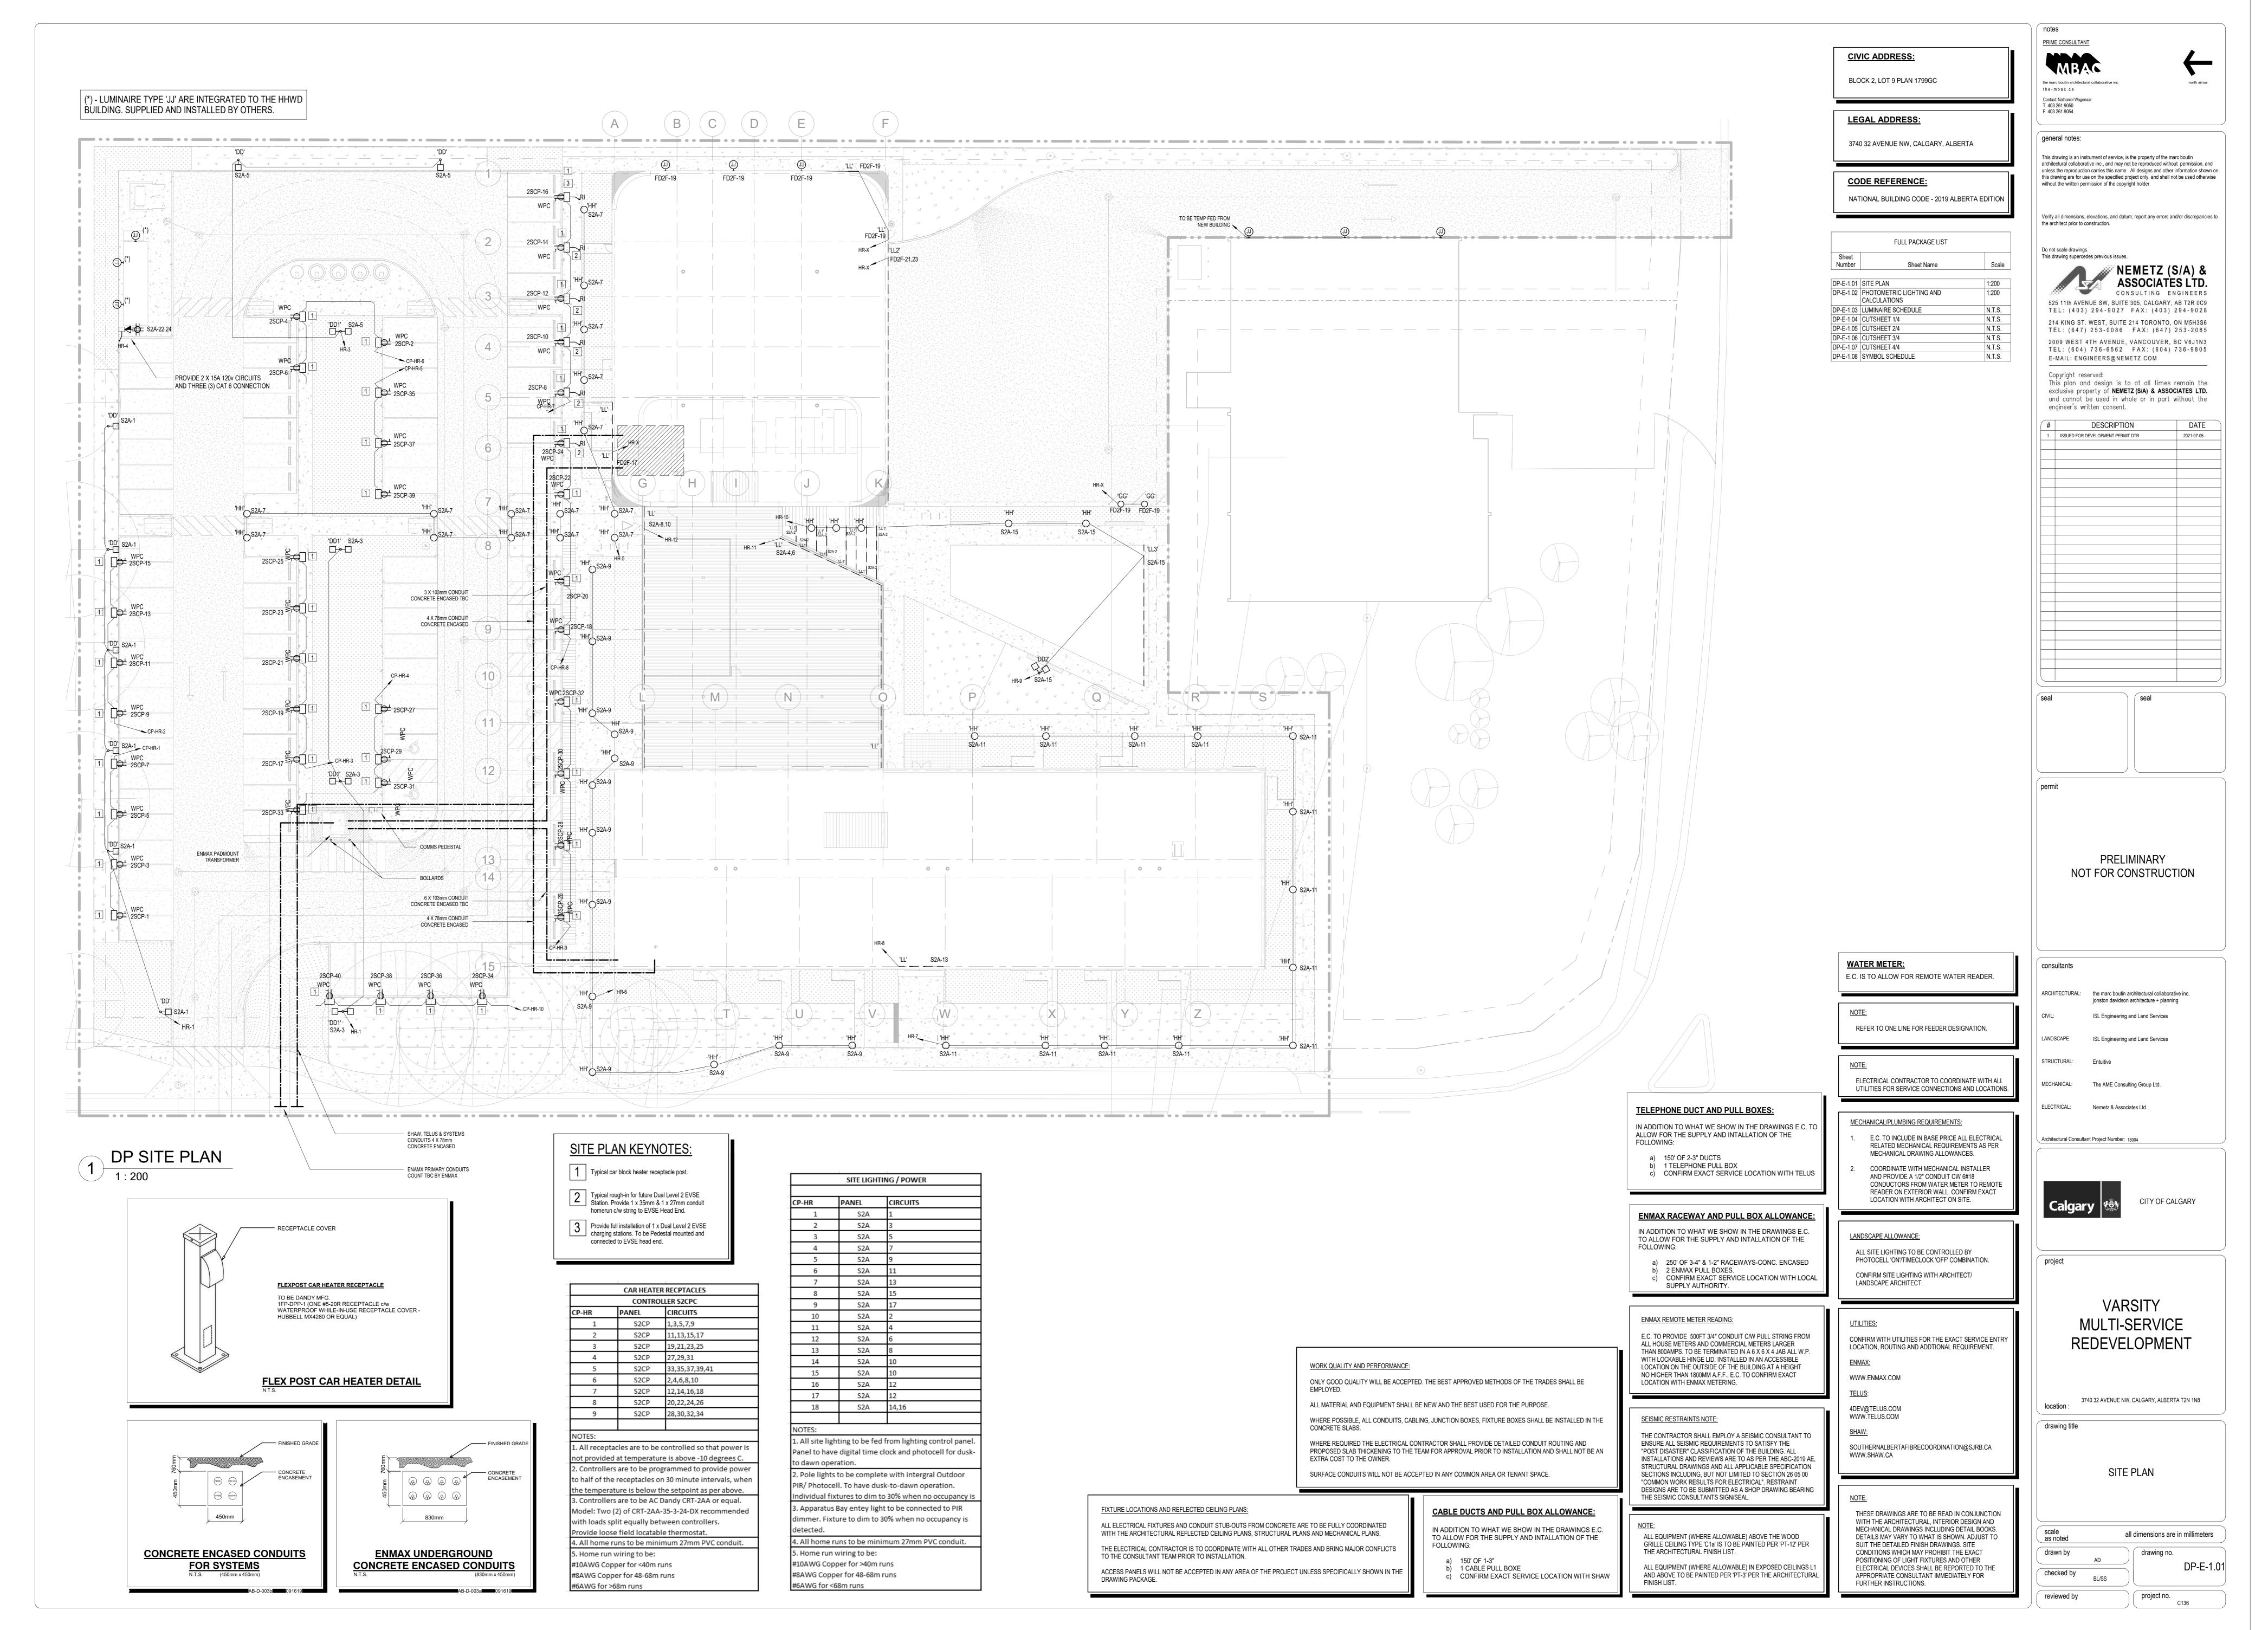

| CIVIL  SITE SERVICING PLAN  C-1  SITE GRADING PLAN  C-2  LANDSCAPE  PLANTING PLAN  DETAILS  L-01  DETAILS  L-02  TRANSPORTATION  FIRE TRUCK CIRCULATION  WASTE COLLECTION CIRCULATION  T-102  CLEANING VEHICLE CIRCULATION  MOLOK WASTE COLLECTION  T-104  SU9 RESIDENTIAL LOADING  T-105  ELECTRICAL  SITE PLAN  PHOTOMETRIC CALCULATIONS  DP-E-1.0  LUMINAIRE SCHEDULE  CUTSHEET 1/4  CUTSHEET 2/4  DP-E-1.0                                                                                                                                                                                                                                                                                                                                                                                                                                                                                                                                                                                                                                                                                                                                                                                                                                                                                                                                       | OLIDI (E) (                           | DD 0101  |
|------------------------------------------------------------------------------------------------------------------------------------------------------------------------------------------------------------------------------------------------------------------------------------------------------------------------------------------------------------------------------------------------------------------------------------------------------------------------------------------------------------------------------------------------------------------------------------------------------------------------------------------------------------------------------------------------------------------------------------------------------------------------------------------------------------------------------------------------------------------------------------------------------------------------------------------------------------------------------------------------------------------------------------------------------------------------------------------------------------------------------------------------------------------------------------------------------------------------------------------------------------------------------------------------------------------------------------------------------|---------------------------------------|----------|
| SITE SERVICING PLAN  SITE GRADING PLAN  C-2  LANDSCAPE  PLANTING PLAN  DETAILS  L-01  TRANSPORTATION  FIRE TRUCK CIRCULATION  WASTE COLLECTION CIRCULATION  T-102  CLEANING VEHICLE CIRCULATION  MOLOK WASTE COLLECTION  T-104  SU9 RESIDENTIAL LOADING  T-105  ELECTRICAL  SITE PLAN  PHOTOMETRIC CALCULATIONS  DP-E-1.0  LUMINAIRE SCHEDULE  CUTSHEET 1/4  CUTSHEET 2/4  DP-E-1.0                                                                                                                                                                                                                                                                                                                                                                                                                                                                                                                                                                                                                                                                                                                                                                                                                                                                                                                                                                  | SURVEY                                | DP-S101  |
| SITE GRADING PLAN  C-2  LANDSCAPE  PLANTING PLAN  DETAILS  L-02  TRANSPORTATION  FIRE TRUCK CIRCULATION  WASTE COLLECTION CIRCULATION  CLEANING VEHICLE CIRCULATION  MOLOK WASTE COLLECTION  SU9 RESIDENTIAL LOADING  T-105  ELECTRICAL  SITE PLAN  PHOTOMETRIC CALCULATIONS  DP-E-1.0  LUMINAIRE SCHEDULE  CUTSHEET 1/4  CUTSHEET 2/4  CUTSHEET 2/4  COUTSHEET 2/4 | CIVIL                                 |          |
| LANDSCAPE  PLANTING PLAN  DETAILS  L-01  TRANSPORTATION  FIRE TRUCK CIRCULATION  WASTE COLLECTION CIRCULATION  T-102  CLEANING VEHICLE CIRCULATION  MOLOK WASTE COLLECTION  T-104  SU9 RESIDENTIAL LOADING  T-105  ELECTRICAL  SITE PLAN  PHOTOMETRIC CALCULATIONS  DP-E-1.0  LUMINAIRE SCHEDULE  CUTSHEET 1/4  CUTSHEET 2/4  DP-E-1.0                                                                                                                                                                                                                                                                                                                                                                                                                                                                                                                                                                                                                                                                                                                                                                                                                                                                                                                                                                                                               | SITE SERVICING PLAN                   | C-1      |
| PLANTING PLAN  DETAILS  L-02  TRANSPORTATION  FIRE TRUCK CIRCULATION  WASTE COLLECTION CIRCULATION  T-102  CLEANING VEHICLE CIRCULATION  MOLOK WASTE COLLECTION  T-104  SU9 RESIDENTIAL LOADING  T-105  ELECTRICAL  SITE PLAN  PHOTOMETRIC CALCULATIONS  DP-E-1.0  LUMINAIRE SCHEDULE  CUTSHEET 1/4  DP-E-1.0                                                                                                                                                                                                                                                                                                                                                                                                                                                                                                                                                                                                                                                                                                                                                                                                                                                                                                                                                                                                                                        | SITE GRADING PLAN                     | C-2      |
| TRANSPORTATION  FIRE TRUCK CIRCULATION T-101  WASTE COLLECTION CIRCULATION T-102  CLEANING VEHICLE CIRCULATION T-103  MOLOK WASTE COLLECTION T-104  SU9 RESIDENTIAL LOADING T-105  ELECTRICAL  SITE PLAN DP-E-1.0  PHOTOMETRIC CALCULATIONS DP-E-1.0  LUMINAIRE SCHEDULE DP-E-1.0  CUTSHEET 1/4 DP-E-1.0                                                                                                                                                                                                                                                                                                                                                                                                                                                                                                                                                                                                                                                                                                                                                                                                                                                                                                                                                                                                                                             | LANDSCAPE                             |          |
| TRANSPORTATION  FIRE TRUCK CIRCULATION T-101  WASTE COLLECTION CIRCULATION T-102  CLEANING VEHICLE CIRCULATION T-103  MOLOK WASTE COLLECTION T-104  SU9 RESIDENTIAL LOADING T-105  ELECTRICAL  SITE PLAN DP-E-1.0  PHOTOMETRIC CALCULATIONS DP-E-1.0  LUMINAIRE SCHEDULE DP-E-1.0  CUTSHEET 1/4 DP-E-1.0                                                                                                                                                                                                                                                                                                                                                                                                                                                                                                                                                                                                                                                                                                                                                                                                                                                                                                                                                                                                                                             | PLANTING PLAN                         | L-01     |
| FIRE TRUCK CIRCULATION  WASTE COLLECTION CIRCULATION  CLEANING VEHICLE CIRCULATION  MOLOK WASTE COLLECTION  T-104  SU9 RESIDENTIAL LOADING  T-105  ELECTRICAL  SITE PLAN  PHOTOMETRIC CALCULATIONS  DP-E-1.0  LUMINAIRE SCHEDULE  CUTSHEET 1/4  DP-E-1.0                                                                                                                                                                                                                                                                                                                                                                                                                                                                                                                                                                                                                                                                                                                                                                                                                                                                                                                                                                                                                                                                                             | DETAILS                               | L-02     |
| SU9 RESIDENTIAL LOADING  T-105  ELECTRICAL  SITE PLAN  PHOTOMETRIC CALCULATIONS  LUMINAIRE SCHEDULE  CUTSHEET 1/4  CUTSHEET 2/4  DP-E-1.0                                                                                                                                                                                                                                                                                                                                                                                                                                                                                                                                                                                                                                                                                                                                                                                                                                                                                                                                                                                                                                                                                                                                                                                                            |                                       |          |
| MOLOK WASTE COLLECTION T-104 SU9 RESIDENTIAL LOADING T-105  ELECTRICAL SITE PLAN DP-E-1.0 PHOTOMETRIC CALCULATIONS DP-E-1.0 LUMINAIRE SCHEDULE DP-E-1.0 CUTSHEET 1/4 DP-E-1.0 CUTSHEET 2/4 DP-E-1.0                                                                                                                                                                                                                                                                                                                                                                                                                                                                                                                                                                                                                                                                                                                                                                                                                                                                                                                                                                                                                                                                                                                                                  | WASTE COLLECTION CIRCULATION          | T-102    |
| SU9 RESIDENTIAL LOADING  T-105  ELECTRICAL  SITE PLAN  PHOTOMETRIC CALCULATIONS  LUMINAIRE SCHEDULE  CUTSHEET 1/4  CUTSHEET 2/4  DP-E-1.0                                                                                                                                                                                                                                                                                                                                                                                                                                                                                                                                                                                                                                                                                                                                                                                                                                                                                                                                                                                                                                                                                                                                                                                                            |                                       |          |
| ELECTRICAL  SITE PLAN PHOTOMETRIC CALCULATIONS DP-E-1.0 LUMINAIRE SCHEDULE CUTSHEET 1/4 CUTSHEET 2/4 DP-E-1.0                                                                                                                                                                                                                                                                                                                                                                                                                                                                                                                                                                                                                                                                                                                                                                                                                                                                                                                                                                                                                                                                                                                                                                                                                                        |                                       |          |
| SITE PLAN         DP-E-1.0           PHOTOMETRIC CALCULATIONS         DP-E-1.0           LUMINAIRE SCHEDULE         DP-E-1.0           CUTSHEET 1/4         DP-E-1.0           CUTSHEET 2/4         DP-E-1.0                                                                                                                                                                                                                                                                                                                                                                                                                                                                                                                                                                                                                                                                                                                                                                                                                                                                                                                                                                                                                                                                                                                                         | OOS NEOIDENTINE EGNING                | 1 100    |
| PHOTOMETRIC CALCULATIONS  LUMINAIRE SCHEDULE  CUTSHEET 1/4  CUTSHEET 2/4  DP-E-1.0  DP-E-1.0                                                                                                                                                                                                                                                                                                                                                                                                                                                                                                                                                                                                                                                                                                                                                                                                                                                                                                                                                                                                                                                                                                                                                                                                                                                         | ELECTRICAL                            |          |
| LUMINAIRE SCHEDULE DP-E-1.0 CUTSHEET 1/4 DP-E-1.0 CUTSHEET 2/4 DP-E-1.0                                                                                                                                                                                                                                                                                                                                                                                                                                                                                                                                                                                                                                                                                                                                                                                                                                                                                                                                                                                                                                                                                                                                                                                                                                                                              |                                       | DP-E-1.0 |
| CUTSHEET 1/4 DP-E-1.0 CUTSHEET 2/4 DP-E-1.0                                                                                                                                                                                                                                                                                                                                                                                                                                                                                                                                                                                                                                                                                                                                                                                                                                                                                                                                                                                                                                                                                                                                                                                                                                                                                                          |                                       | DP-E-1.0 |
| CUTSHEET 2/4 DP-E-1.0                                                                                                                                                                                                                                                                                                                                                                                                                                                                                                                                                                                                                                                                                                                                                                                                                                                                                                                                                                                                                                                                                                                                                                                                                                                                                                                                |                                       | DP-E-1.0 |
| -                                                                                                                                                                                                                                                                                                                                                                                                                                                                                                                                                                                                                                                                                                                                                                                                                                                                                                                                                                                                                                                                                                                                                                                                                                                                                                                                                    | ,                                     | DP-E-1.0 |
| CUTSHEET 3/4 DP-E-1.0                                                                                                                                                                                                                                                                                                                                                                                                                                                                                                                                                                                                                                                                                                                                                                                                                                                                                                                                                                                                                                                                                                                                                                                                                                                                                                                                | · · · · · · · · · · · · · · · · · · · | DP-E-1.0 |
| ,                                                                                                                                                                                                                                                                                                                                                                                                                                                                                                                                                                                                                                                                                                                                                                                                                                                                                                                                                                                                                                                                                                                                                                                                                                                                                                                                                    | CUTSHEET 3/4                          | DP-E-1.0 |
|                                                                                                                                                                                                                                                                                                                                                                                                                                                                                                                                                                                                                                                                                                                                                                                                                                                                                                                                                                                                                                                                                                                                                                                                                                                                                                                                                      | CUTSHEET 4/4                          | DP-E-1.0 |

Page 29 of 37

|                     |                | LUMINAIRE SCHEDULE                                                                                                                                                                                                          |                                |                                              |                            |
|---------------------|----------------|-----------------------------------------------------------------------------------------------------------------------------------------------------------------------------------------------------------------------------|--------------------------------|----------------------------------------------|----------------------------|
|                     |                |                                                                                                                                                                                                                             |                                |                                              |                            |
| NOTES:              |                |                                                                                                                                                                                                                             |                                |                                              |                            |
|                     | TING IS DESIGN | NED TO COMPLY WITH ENERGY CODE. THE CONTRACTOR SHALL NOT CHANGE LIGHTING WITH                                                                                                                                               | OUT ENGINEERS APPROVAL.        |                                              |                            |
| 2. ANY L            | LIGHTING LOCA  | ATED IN SPRAY-ON INSULATION SHALL BE SET DOWN TO CLEAR THE INSULATION.                                                                                                                                                      |                                |                                              |                            |
| 3. N/A              |                |                                                                                                                                                                                                                             |                                |                                              |                            |
|                     |                | NICAL ROOMS, SERVICE ROOMS, CORRIDORS AND PARKADE TO BE SUSPENDED AS NECESSA                                                                                                                                                | RY TO CLEAR MECHANICAL LINES A | ND DUCTS.                                    |                            |
|                     |                | (LER MECHANICAL ROOMS AND ELECTRICAL ROOMS SHALL BE ON EM POWER.                                                                                                                                                            |                                |                                              |                            |
|                     |                | ) WALL LIGHTS SHALL NOT BE SET LOWER THAN 6'-8" (205mm) TO CENTER OF OUTLET BOX WI<br>HTS LOCATED IN INSULATED CEILINGS MUST BE SUPPLIED C/W I.C. RATED HOUSINGS.                                                           | THOUT SPECIAL PERMISSION FROM  | ELECTRICAL INSPECTOR.                        |                            |
| DIFFE               | ERENCE TO TH   | PROPOSED ALTERNATE LIGHT FIXTURE IN LIEU OF SPECIFIED SHALL BE SUBJECT OF APPROVE<br>E DEDUCTED OR ADDED TO THE TENDER PRICE IF ACCEPTED. INCLUDE FOR AND ASSUME RE<br>SUBSTITUTION AS WELL AS LIGHTING SYSTEM PERFORMANCE. |                                |                                              |                            |
|                     |                | L LINEAR AND COMPACT FLUORESCENT LAMPS TO BE SUPPLIED AND INSTALLED ARE LOW ME                                                                                                                                              | RCURY, WITH AVERAGE MERCURY C  | CONTENT OF 70 PICOGRAMS                      | S PER LUMEN-HOUR OR BELOW. |
|                     |                | E CSA OR CUL APPROVED AS A SYSTEM.<br>ONTROLLED BY OCCUPANCY SENSOR MUST BE SUPPLIED WITH COMPATIBLE ELECTRONIC PR                                                                                                          | OCDAM STADT DALLASTS           |                                              |                            |
|                     |                | IGHT FOR LUMINAIRES LOCATED IN EXITS, EXIT CORRIDORS, PUBLIC AND OTHER MEANS OF E                                                                                                                                           |                                |                                              |                            |
|                     |                |                                                                                                                                                                                                                             |                                |                                              |                            |
| Nem                 | etz Type       | Description Location                                                                                                                                                                                                        | Control *                      | Lamp                                         | Mounting                   |
| LANDSCAPE AND EXTER | IOR            |                                                                                                                                                                                                                             |                                |                                              |                            |
| Landscape Type      |                |                                                                                                                                                                                                                             |                                |                                              |                            |
|                     | нн             | BEGA 84 667K35 (CONFIRM FINISH WITH ARCHITECT)                                                                                                                                                                              | LANDSCAPE LIGHTING             | 27W LED<br>2,000 LUMENS<br>3500K             | SURFACE/JB                 |
|                     | DD             | LITHONIA LIGHTING DSX1 LED-P2-40K-BLC-MVOLT-SPA-NLTAIR2-PIRHN-3<br>(CONFIRM FINISH WITH ARCHITECT)                                                                                                                          | SITE LIGHTING                  | 70W LED<br>7,293 LUMENS<br>4000K             | 6096mm POLE<br>(20')       |
|                     | DD1            | LITHONIA LIGHTING DSX1 LED-P2-40K-T4M-MVOLT-SPA-NLTAIR2-PIRHN-XX;<br>2 HEADS PER POLE (CONFIRM FINISH WITH ARCHITECT)                                                                                                       | SITE LIGHTING                  | 70W LED<br>8,707 LUMENS<br>PER HEAD<br>4000K | 6096mm POLE<br>(20')       |
|                     | IJ             | LITHONIA LIGHTING WDGE2 LED-P1SW-40K-90CRI-VW-MVOLT-SRM-NLTAIR2 PIR-XX (CONFIRM FINISH WITH ARCHITECT) NOTE: PERFORMANCE RECOMMENDATION. FIXTURE BY OWNER.                                                                  | HHWD SHED<br>(EXTERIOR)        | 10W LED 4000K<br>1284 LUMENS                 | SURFACE/WALL               |
|                     | LL             | DIFFUSION LIGHTING SL6-XX-24V-3500 K c/w SLC-065R EXTRUSION (CONFIRM MOUNTING DETAILS AND FINISH WITH ARCHITECT)                                                                                                            | BENCH LIGHTING                 | 14.4 W/m LED<br>297 LUMENS<br>3500K          | RECESSED/UNDER BENCH       |
|                     | LL1            | DIFFUSION LIGHTING SL1-XX-24V-3500 K c/w SLC-002S EXTRUSION (CONFIRM MOUNTING DETAILS AND FINISH WITH ARCHITECT)                                                                                                            | RAILING LIGHTING               | 4.8 W/m LED<br>99 LUMENS<br>3500K            | RECESSED/RAILING           |