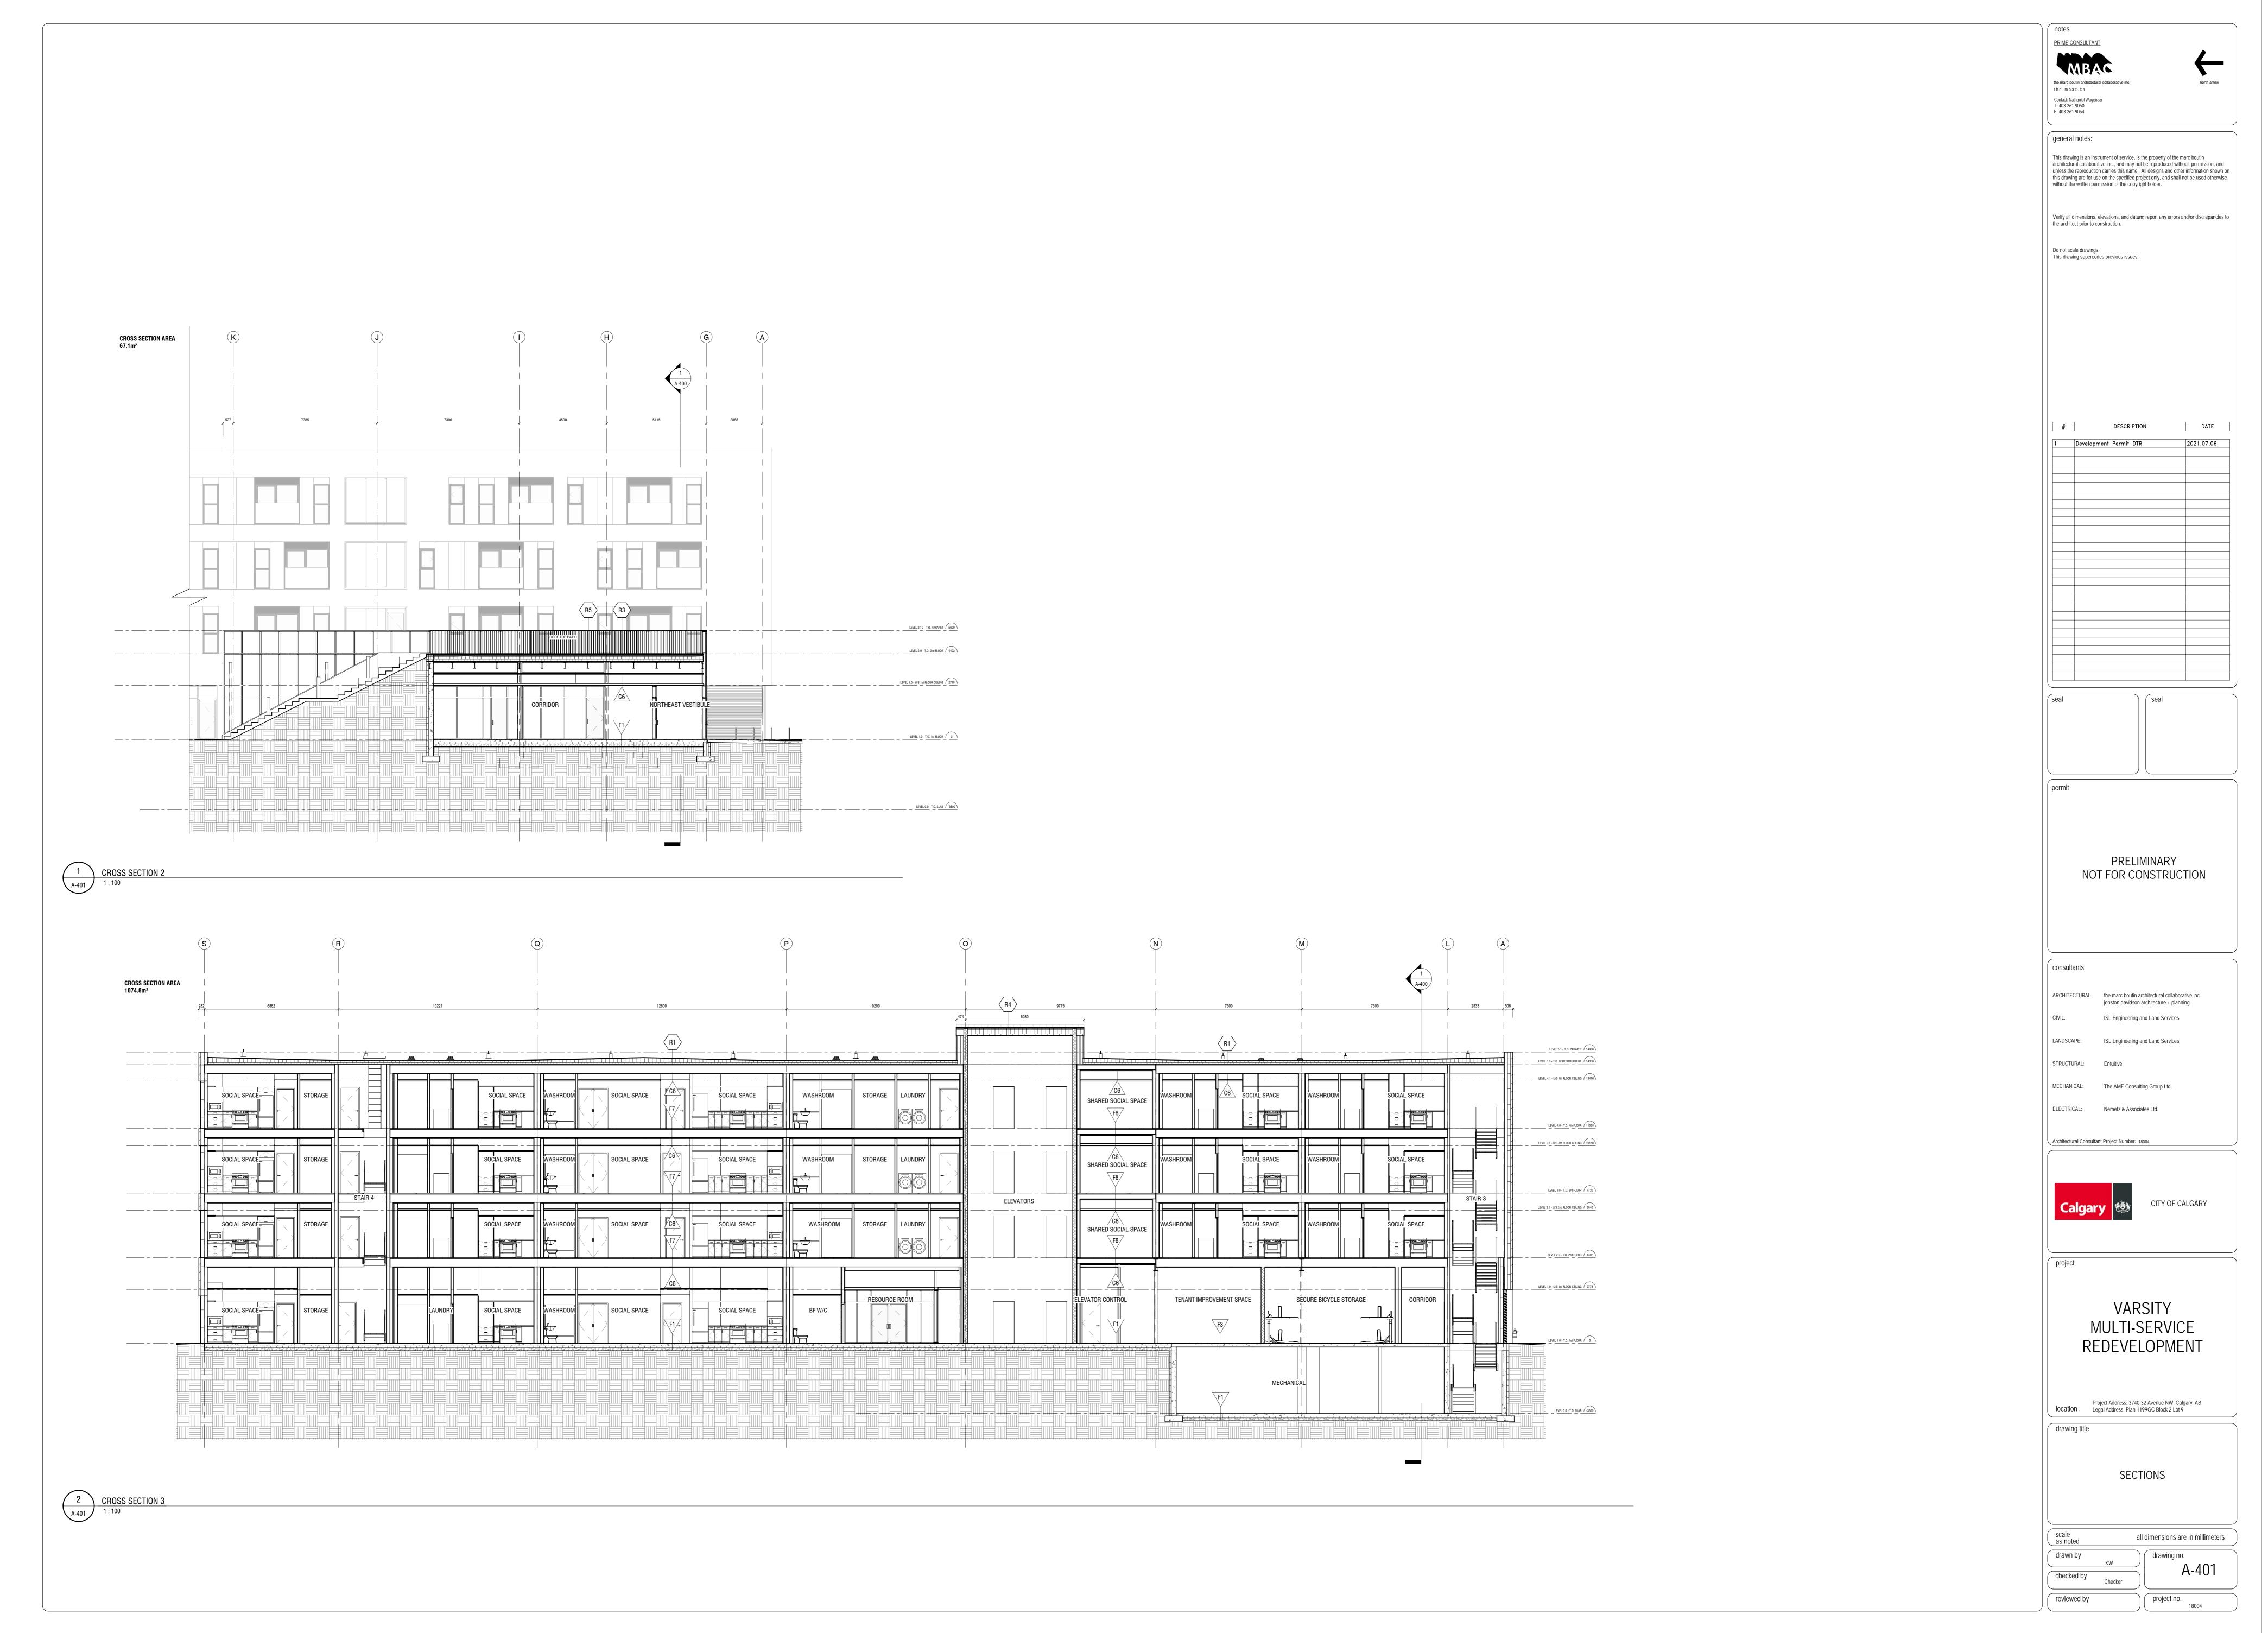

## VARSITY MULTI-SERVICE REDEVELOPMENT - ISSUED FOR DEVELOPMENT PERMIT

| RCHITECTURE                               |       |
|-------------------------------------------|-------|
| COVER SHEET                               | A-000 |
| PERMIT SCHEDULES                          | A-001 |
| GRAPHIC LEGENDS & ABBREVIATIONS           | A-002 |
| ASSEMBLIES                                | A-003 |
| SITE PHOTOS                               | A-097 |
| EXISTING STATION 17 ELEVATION             | A-098 |
| EXISTING AND DEMO SITE PLAN               | A-099 |
| SITE PLAN                                 | A-100 |
| SITE COORDINATION PLAN                    | A-101 |
| SITE DETAILS                              | A-102 |
| LEVEL 0 FLOOR PLAN                        | A-200 |
| LEVEL 1 FLOOR PLAN                        | A-201 |
| LEVEL 2 FLOOR PLAN                        | A-202 |
| LEVEL 3 FLOOR PLAN                        | A-203 |
| LEVEL 4 FLOOR PLAN & LEVEL 5 ROOF<br>PLAN | A-204 |
| NORTH & SOUTH ELEVATION                   | A-300 |
| WEST ELEVATION                            | A-301 |
| EAST ELEVATION                            | A-302 |
| SECTIONS                                  | A-400 |
| SECTIONS                                  | A-401 |