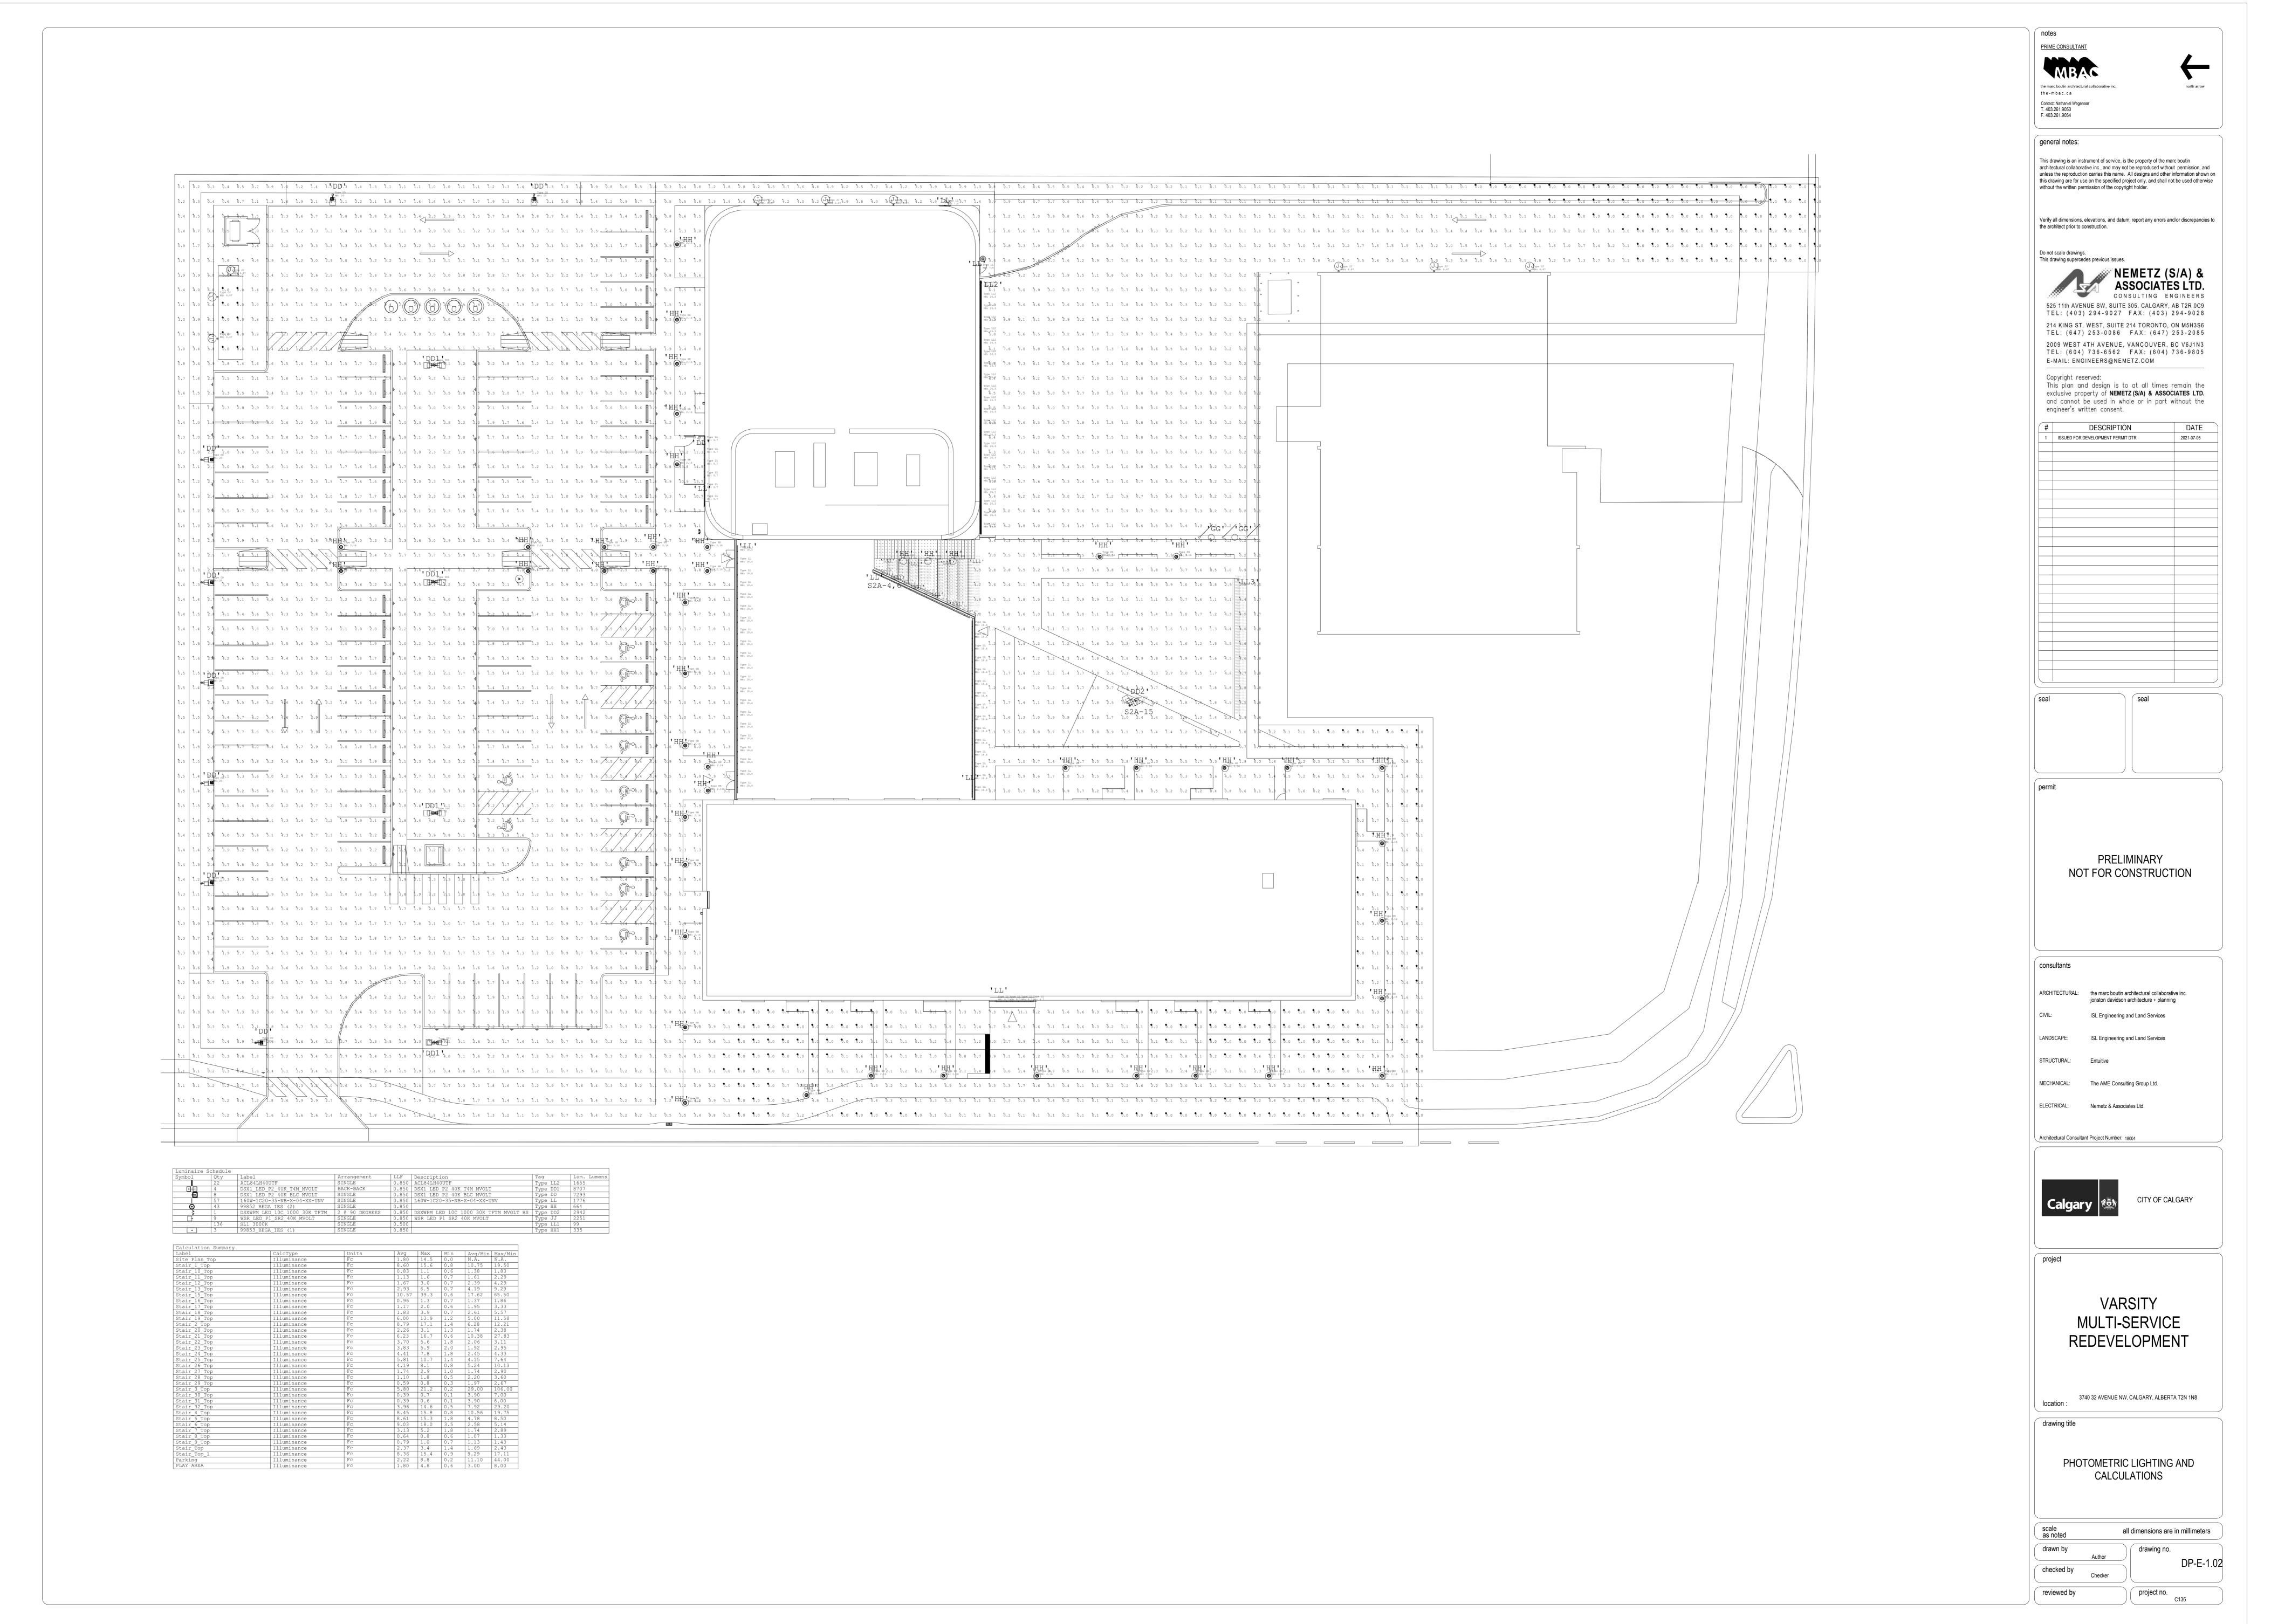

Page 29 of 37

|                     |                | LUMINAIRE SCHEDULE                                                                                                                                                                                                          |                                |                                              |                            |
|---------------------|----------------|-----------------------------------------------------------------------------------------------------------------------------------------------------------------------------------------------------------------------------|--------------------------------|----------------------------------------------|----------------------------|
|                     |                |                                                                                                                                                                                                                             |                                |                                              |                            |
| NOTES:              |                |                                                                                                                                                                                                                             |                                |                                              |                            |
|                     | TING IS DESIGN | NED TO COMPLY WITH ENERGY CODE. THE CONTRACTOR SHALL NOT CHANGE LIGHTING WITH                                                                                                                                               | OUT ENGINEERS APPROVAL.        |                                              |                            |
| 2. ANY L            | LIGHTING LOCA  | ATED IN SPRAY-ON INSULATION SHALL BE SET DOWN TO CLEAR THE INSULATION.                                                                                                                                                      |                                |                                              |                            |
| 3. N/A              |                |                                                                                                                                                                                                                             |                                |                                              |                            |
|                     |                | NICAL ROOMS, SERVICE ROOMS, CORRIDORS AND PARKADE TO BE SUSPENDED AS NECESSA                                                                                                                                                | RY TO CLEAR MECHANICAL LINES A | ND DUCTS.                                    |                            |
|                     |                | (LER MECHANICAL ROOMS AND ELECTRICAL ROOMS SHALL BE ON EM POWER.                                                                                                                                                            |                                |                                              |                            |
|                     |                | ) WALL LIGHTS SHALL NOT BE SET LOWER THAN 6'-8" (205mm) TO CENTER OF OUTLET BOX WI<br>HTS LOCATED IN INSULATED CEILINGS MUST BE SUPPLIED C/W I.C. RATED HOUSINGS.                                                           | THOUT SPECIAL PERMISSION FROM  | ELECTRICAL INSPECTOR.                        |                            |
| DIFFE               | ERENCE TO TH   | PROPOSED ALTERNATE LIGHT FIXTURE IN LIEU OF SPECIFIED SHALL BE SUBJECT OF APPROVE<br>E DEDUCTED OR ADDED TO THE TENDER PRICE IF ACCEPTED. INCLUDE FOR AND ASSUME RE<br>SUBSTITUTION AS WELL AS LIGHTING SYSTEM PERFORMANCE. |                                |                                              |                            |
|                     |                | L LINEAR AND COMPACT FLUORESCENT LAMPS TO BE SUPPLIED AND INSTALLED ARE LOW ME                                                                                                                                              | RCURY, WITH AVERAGE MERCURY C  | CONTENT OF 70 PICOGRAMS                      | S PER LUMEN-HOUR OR BELOW. |
|                     |                | E CSA OR CUL APPROVED AS A SYSTEM.<br>ONTROLLED BY OCCUPANCY SENSOR MUST BE SUPPLIED WITH COMPATIBLE ELECTRONIC PR                                                                                                          | OCDAM STADT DALLASTS           |                                              |                            |
|                     |                | IGHT FOR LUMINAIRES LOCATED IN EXITS, EXIT CORRIDORS, PUBLIC AND OTHER MEANS OF E                                                                                                                                           |                                |                                              |                            |
|                     |                |                                                                                                                                                                                                                             |                                |                                              |                            |
| Nem                 | etz Type       | Description Location                                                                                                                                                                                                        | Control *                      | Lamp                                         | Mounting                   |
| LANDSCAPE AND EXTER | IOR            |                                                                                                                                                                                                                             |                                |                                              |                            |
| Landscape Type      |                |                                                                                                                                                                                                                             |                                |                                              |                            |
|                     | нн             | BEGA 84 667K35 (CONFIRM FINISH WITH ARCHITECT)                                                                                                                                                                              | LANDSCAPE LIGHTING             | 27W LED<br>2,000 LUMENS<br>3500K             | SURFACE/JB                 |
|                     | DD             | LITHONIA LIGHTING DSX1 LED-P2-40K-BLC-MVOLT-SPA-NLTAIR2-PIRHN-3<br>(CONFIRM FINISH WITH ARCHITECT)                                                                                                                          | SITE LIGHTING                  | 70W LED<br>7,293 LUMENS<br>4000K             | 6096mm POLE<br>(20')       |
|                     | DD1            | LITHONIA LIGHTING DSX1 LED-P2-40K-T4M-MVOLT-SPA-NLTAIR2-PIRHN-XX;<br>2 HEADS PER POLE (CONFIRM FINISH WITH ARCHITECT)                                                                                                       | SITE LIGHTING                  | 70W LED<br>8,707 LUMENS<br>PER HEAD<br>4000K | 6096mm POLE<br>(20')       |
|                     | IJ             | LITHONIA LIGHTING WDGE2 LED-P1SW-40K-90CRI-VW-MVOLT-SRM-NLTAIR2 PIR-XX (CONFIRM FINISH WITH ARCHITECT) NOTE: PERFORMANCE RECOMMENDATION. FIXTURE BY OWNER.                                                                  | HHWD SHED<br>(EXTERIOR)        | 10W LED 4000K<br>1284 LUMENS                 | SURFACE/WALL               |
|                     | LL             | DIFFUSION LIGHTING SL6-XX-24V-3500 K c/w SLC-065R EXTRUSION (CONFIRM MOUNTING DETAILS AND FINISH WITH ARCHITECT)                                                                                                            | BENCH LIGHTING                 | 14.4 W/m LED<br>297 LUMENS<br>3500K          | RECESSED/UNDER BENCH       |
|                     | LL1            | DIFFUSION LIGHTING SL1-XX-24V-3500 K c/w SLC-002S EXTRUSION (CONFIRM MOUNTING DETAILS AND FINISH WITH ARCHITECT)                                                                                                            | RAILING LIGHTING               | 4.8 W/m LED<br>99 LUMENS<br>3500K            | RECESSED/RAILING           |

LL3 SELUX LIGHTING M60-L60W-1B30-35-NB-XX-14-BK-UNV-XX-XX-XX

LL3a SELUX LIGHTING M60-L60W-1B30-35-NB-XX-8-BK-UNV-XX-XX-XX

LL3b SELUX LIGHTING M60-L60W-1B30-35-NB-XX-9-BK-UNV-XX-XX-XX

LL3c SELUX LIGHTING M60-L60W-1B30-35-NB-XX-29-BK-UNV-XX-XX

1,655 LUMENS

23 W/m LED 6737 LM/m

3500K

APRON CANOPY

ENTRY CANOPY

(FRONT ENTRY)

ENTRY CANOPY

(SIDE ENTRY)