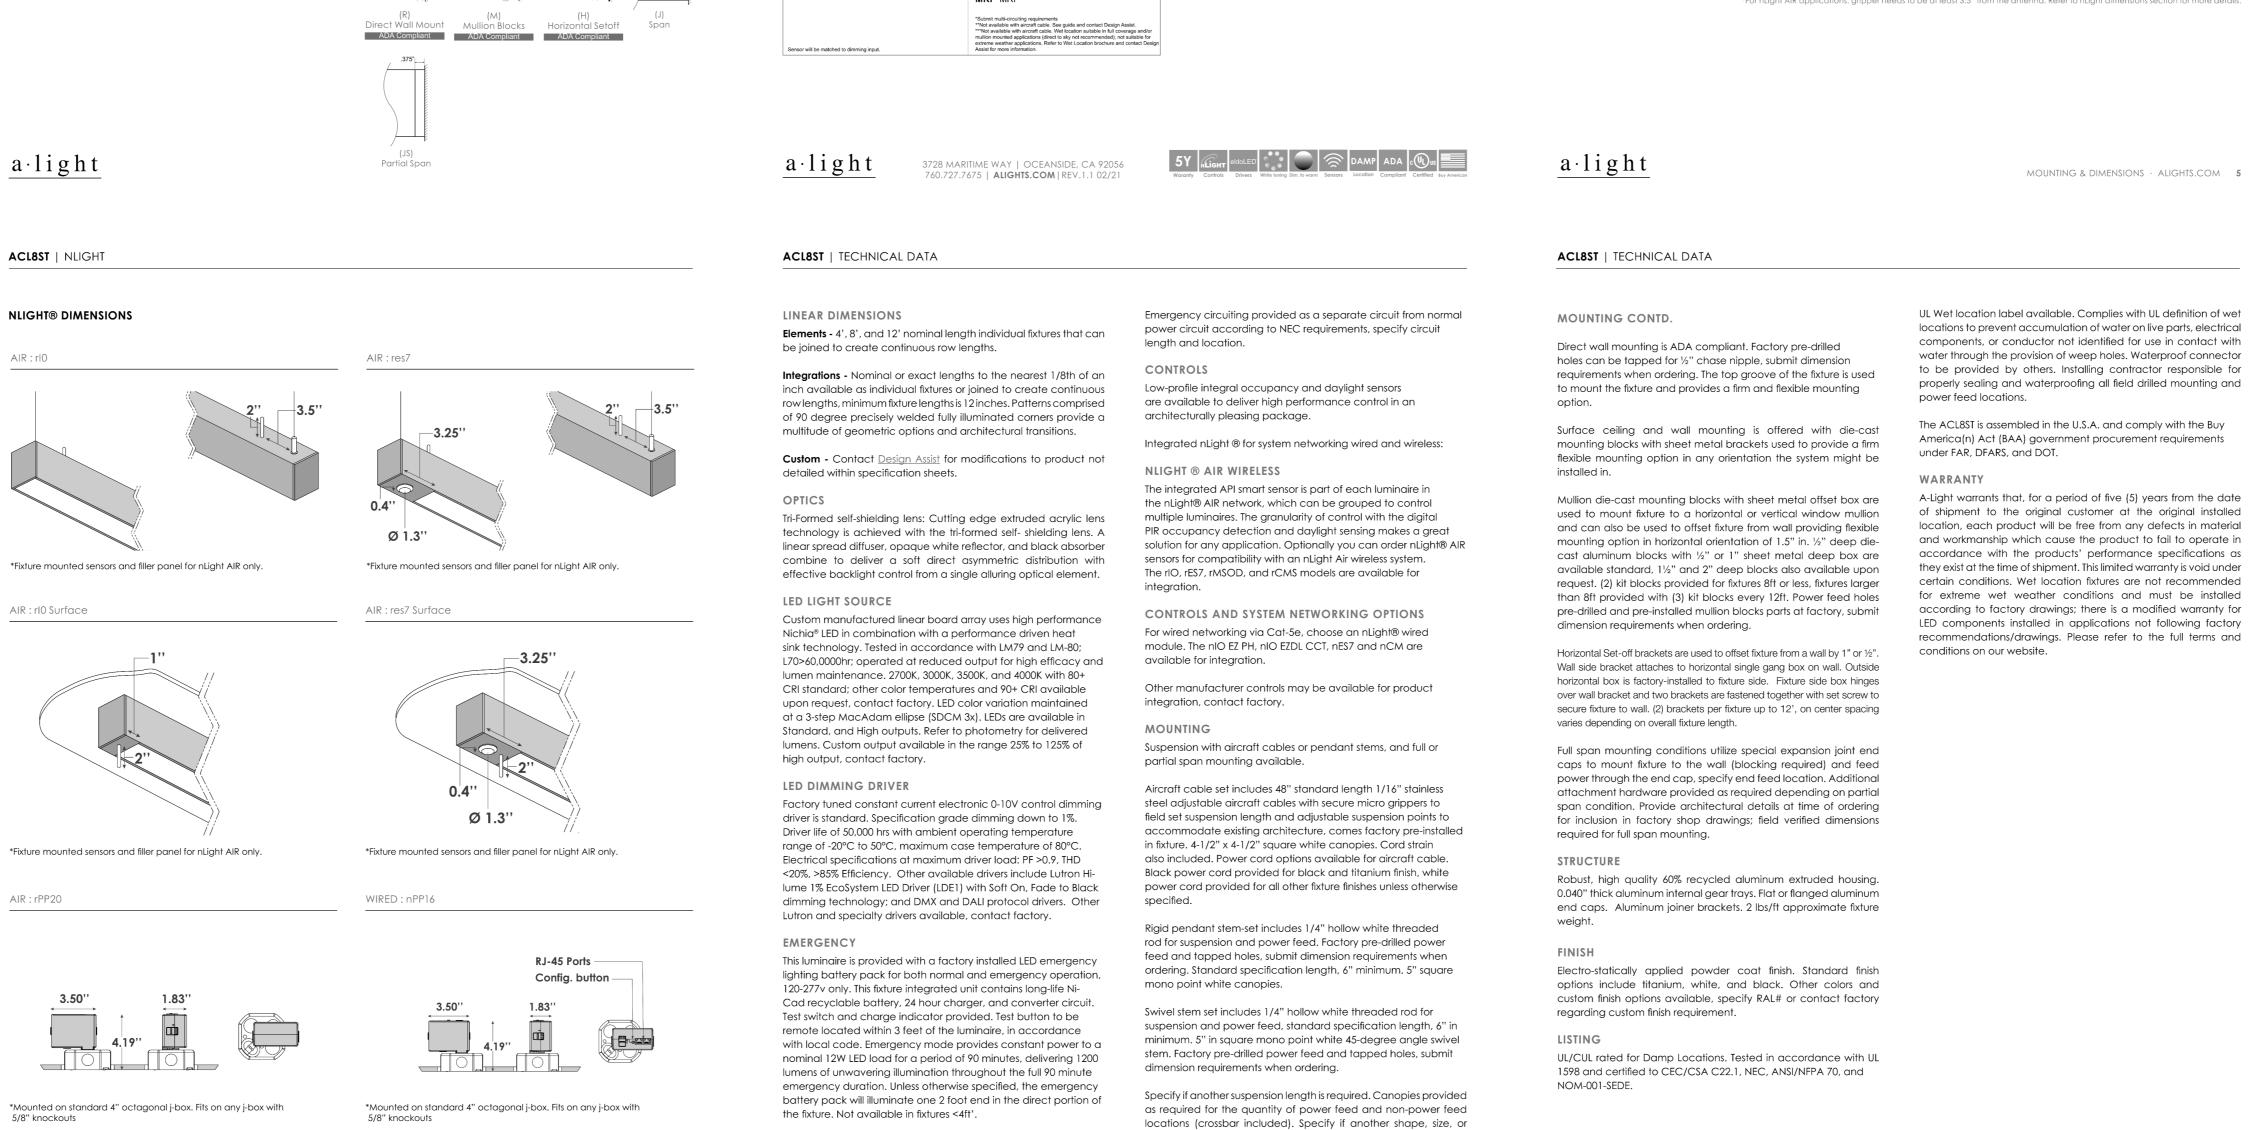

Page 29 of 37

|                     |                | LUMINAIRE SCHEDULE                                                                                                                                                                                                          |                                |                                              |                            |
|---------------------|----------------|-----------------------------------------------------------------------------------------------------------------------------------------------------------------------------------------------------------------------------|--------------------------------|----------------------------------------------|----------------------------|
|                     |                |                                                                                                                                                                                                                             |                                |                                              |                            |
| NOTES:              |                |                                                                                                                                                                                                                             |                                |                                              |                            |
|                     | TING IS DESIGN | NED TO COMPLY WITH ENERGY CODE. THE CONTRACTOR SHALL NOT CHANGE LIGHTING WITH                                                                                                                                               | OUT ENGINEERS APPROVAL.        |                                              |                            |
| 2. ANY L            | LIGHTING LOCA  | ATED IN SPRAY-ON INSULATION SHALL BE SET DOWN TO CLEAR THE INSULATION.                                                                                                                                                      |                                |                                              |                            |
| 3. N/A              |                |                                                                                                                                                                                                                             |                                |                                              |                            |
|                     |                | NICAL ROOMS, SERVICE ROOMS, CORRIDORS AND PARKADE TO BE SUSPENDED AS NECESSA                                                                                                                                                | RY TO CLEAR MECHANICAL LINES A | ND DUCTS.                                    |                            |
|                     |                | (LER MECHANICAL ROOMS AND ELECTRICAL ROOMS SHALL BE ON EM POWER.                                                                                                                                                            |                                |                                              |                            |
|                     |                | ) WALL LIGHTS SHALL NOT BE SET LOWER THAN 6'-8" (205mm) TO CENTER OF OUTLET BOX WI<br>HTS LOCATED IN INSULATED CEILINGS MUST BE SUPPLIED C/W I.C. RATED HOUSINGS.                                                           | THOUT SPECIAL PERMISSION FROM  | ELECTRICAL INSPECTOR.                        |                            |
| DIFFE               | ERENCE TO TH   | PROPOSED ALTERNATE LIGHT FIXTURE IN LIEU OF SPECIFIED SHALL BE SUBJECT OF APPROVE<br>E DEDUCTED OR ADDED TO THE TENDER PRICE IF ACCEPTED. INCLUDE FOR AND ASSUME RE<br>SUBSTITUTION AS WELL AS LIGHTING SYSTEM PERFORMANCE. |                                |                                              |                            |
|                     |                | L LINEAR AND COMPACT FLUORESCENT LAMPS TO BE SUPPLIED AND INSTALLED ARE LOW ME                                                                                                                                              | RCURY, WITH AVERAGE MERCURY C  | CONTENT OF 70 PICOGRAMS                      | S PER LUMEN-HOUR OR BELOW. |
|                     |                | E CSA OR CUL APPROVED AS A SYSTEM.<br>ONTROLLED BY OCCUPANCY SENSOR MUST BE SUPPLIED WITH COMPATIBLE ELECTRONIC PR                                                                                                          | OCDAM STADT DALLASTS           |                                              |                            |
|                     |                | IGHT FOR LUMINAIRES LOCATED IN EXITS, EXIT CORRIDORS, PUBLIC AND OTHER MEANS OF E                                                                                                                                           |                                |                                              |                            |
|                     |                |                                                                                                                                                                                                                             |                                |                                              |                            |
| Nem                 | etz Type       | Description Location                                                                                                                                                                                                        | Control *                      | Lamp                                         | Mounting                   |
| LANDSCAPE AND EXTER | IOR            |                                                                                                                                                                                                                             |                                |                                              |                            |
| Landscape Type      |                |                                                                                                                                                                                                                             |                                |                                              |                            |
|                     | нн             | BEGA 84 667K35 (CONFIRM FINISH WITH ARCHITECT)                                                                                                                                                                              | LANDSCAPE LIGHTING             | 27W LED<br>2,000 LUMENS<br>3500K             | SURFACE/JB                 |
|                     | DD             | LITHONIA LIGHTING DSX1 LED-P2-40K-BLC-MVOLT-SPA-NLTAIR2-PIRHN-3<br>(CONFIRM FINISH WITH ARCHITECT)                                                                                                                          | SITE LIGHTING                  | 70W LED<br>7,293 LUMENS<br>4000K             | 6096mm POLE<br>(20')       |
|                     | DD1            | LITHONIA LIGHTING DSX1 LED-P2-40K-T4M-MVOLT-SPA-NLTAIR2-PIRHN-XX;<br>2 HEADS PER POLE (CONFIRM FINISH WITH ARCHITECT)                                                                                                       | SITE LIGHTING                  | 70W LED<br>8,707 LUMENS<br>PER HEAD<br>4000K | 6096mm POLE<br>(20')       |
|                     | IJ             | LITHONIA LIGHTING WDGE2 LED-P1SW-40K-90CRI-VW-MVOLT-SRM-NLTAIR2 PIR-XX (CONFIRM FINISH WITH ARCHITECT) NOTE: PERFORMANCE RECOMMENDATION. FIXTURE BY OWNER.                                                                  | HHWD SHED<br>(EXTERIOR)        | 10W LED 4000K<br>1284 LUMENS                 | SURFACE/WALL               |
|                     | LL             | DIFFUSION LIGHTING SL6-XX-24V-3500 K c/w SLC-065R EXTRUSION (CONFIRM MOUNTING DETAILS AND FINISH WITH ARCHITECT)                                                                                                            | BENCH LIGHTING                 | 14.4 W/m LED<br>297 LUMENS<br>3500K          | RECESSED/UNDER BENCH       |
|                     | LL1            | DIFFUSION LIGHTING SL1-XX-24V-3500 K c/w SLC-002S EXTRUSION (CONFIRM MOUNTING DETAILS AND FINISH WITH ARCHITECT)                                                                                                            | RAILING LIGHTING               | 4.8 W/m LED<br>99 LUMENS<br>3500K            | RECESSED/RAILING           |

LL3 SELUX LIGHTING M60-L60W-1B30-35-NB-XX-14-BK-UNV-XX-XX-XX

LL3a SELUX LIGHTING M60-L60W-1B30-35-NB-XX-8-BK-UNV-XX-XX-XX

LL3b SELUX LIGHTING M60-L60W-1B30-35-NB-XX-9-BK-UNV-XX-XX-XX

LL3c SELUX LIGHTING M60-L60W-1B30-35-NB-XX-29-BK-UNV-XX-XX

1,655 LUMENS

23 W/m LED 6737 LM/m

3500K

APRON CANOPY

ENTRY CANOPY

(FRONT ENTRY)

ENTRY CANOPY

(SIDE ENTRY)