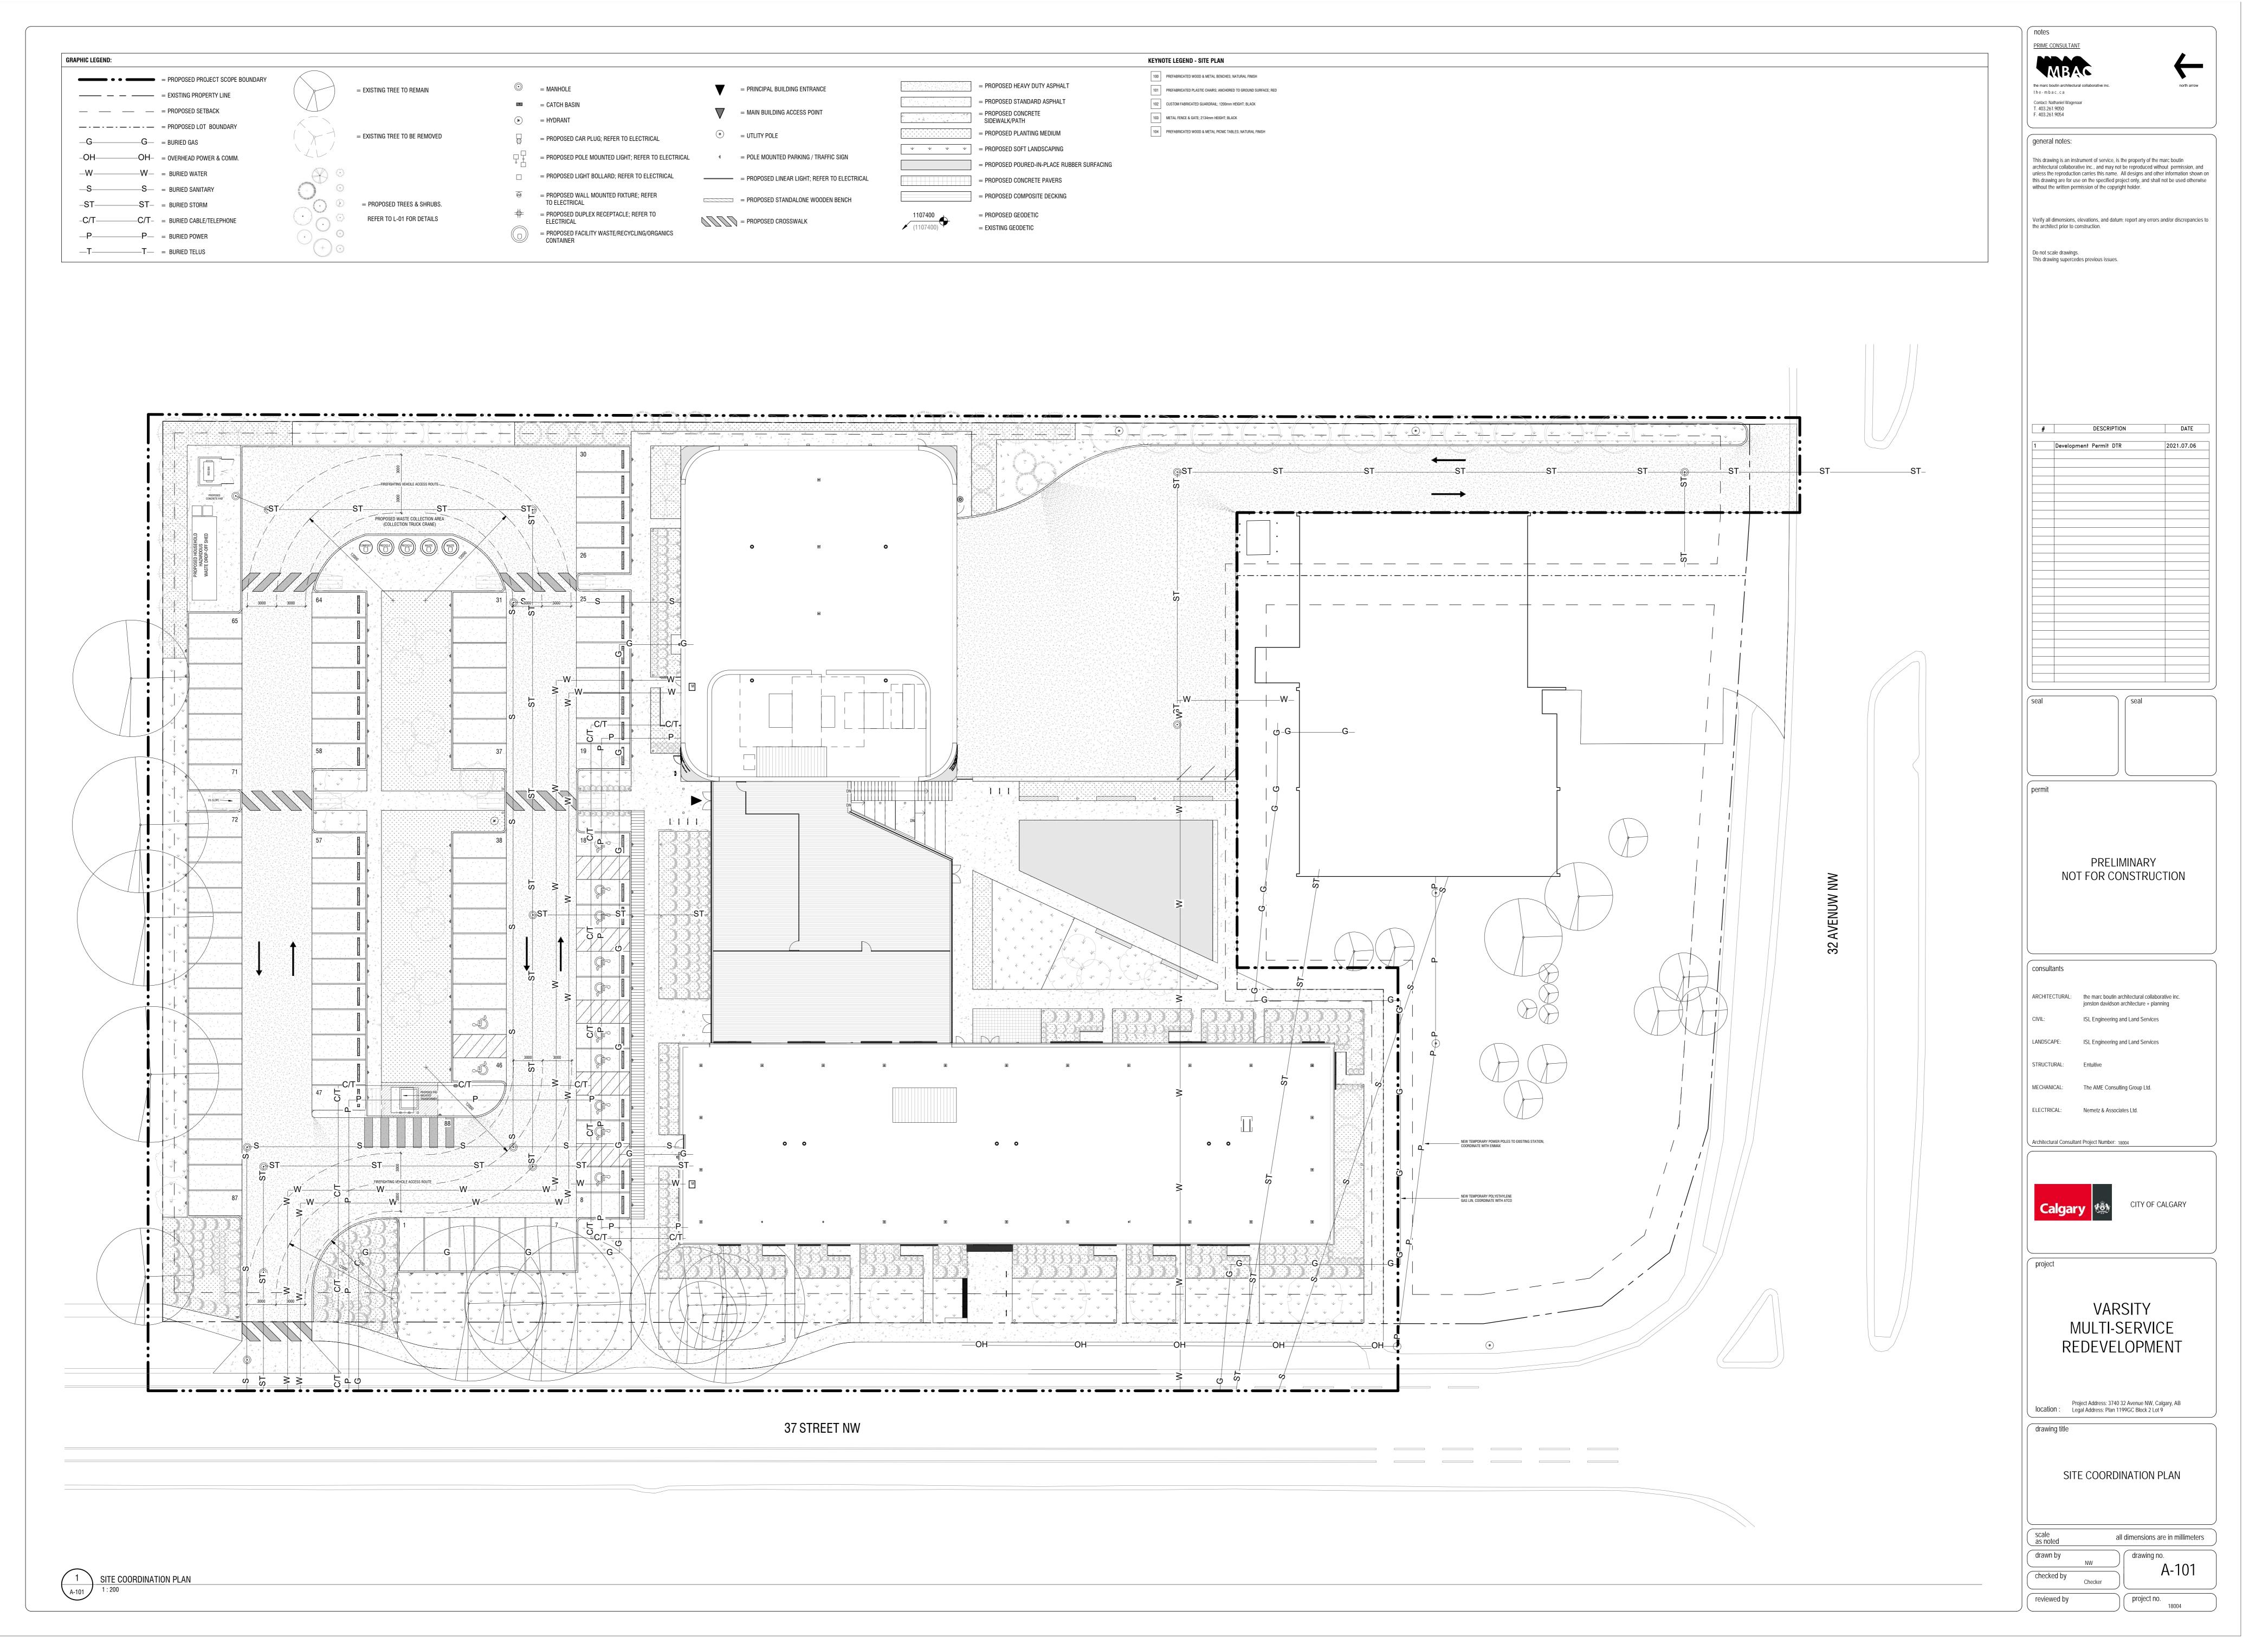

## VARSITY MULTI-SERVICE REDEVELOPMENT - ISSUED FOR DEVELOPMENT PERMIT

| RCHITECTURE                               |       |
|-------------------------------------------|-------|
| COVER SHEET                               | A-000 |
| PERMIT SCHEDULES                          | A-001 |
| GRAPHIC LEGENDS & ABBREVIATIONS           | A-002 |
| ASSEMBLIES                                | A-003 |
| SITE PHOTOS                               | A-097 |
| EXISTING STATION 17 ELEVATION             | A-098 |
| EXISTING AND DEMO SITE PLAN               | A-099 |
| SITE PLAN                                 | A-100 |
| SITE COORDINATION PLAN                    | A-101 |
| SITE DETAILS                              | A-102 |
| LEVEL 0 FLOOR PLAN                        | A-200 |
| LEVEL 1 FLOOR PLAN                        | A-201 |
| LEVEL 2 FLOOR PLAN                        | A-202 |
| LEVEL 3 FLOOR PLAN                        | A-203 |
| LEVEL 4 FLOOR PLAN & LEVEL 5 ROOF<br>PLAN | A-204 |
| NORTH & SOUTH ELEVATION                   | A-300 |
| WEST ELEVATION                            | A-301 |
| EAST ELEVATION                            | A-302 |
| SECTIONS                                  | A-400 |
| SECTIONS                                  | A-401 |