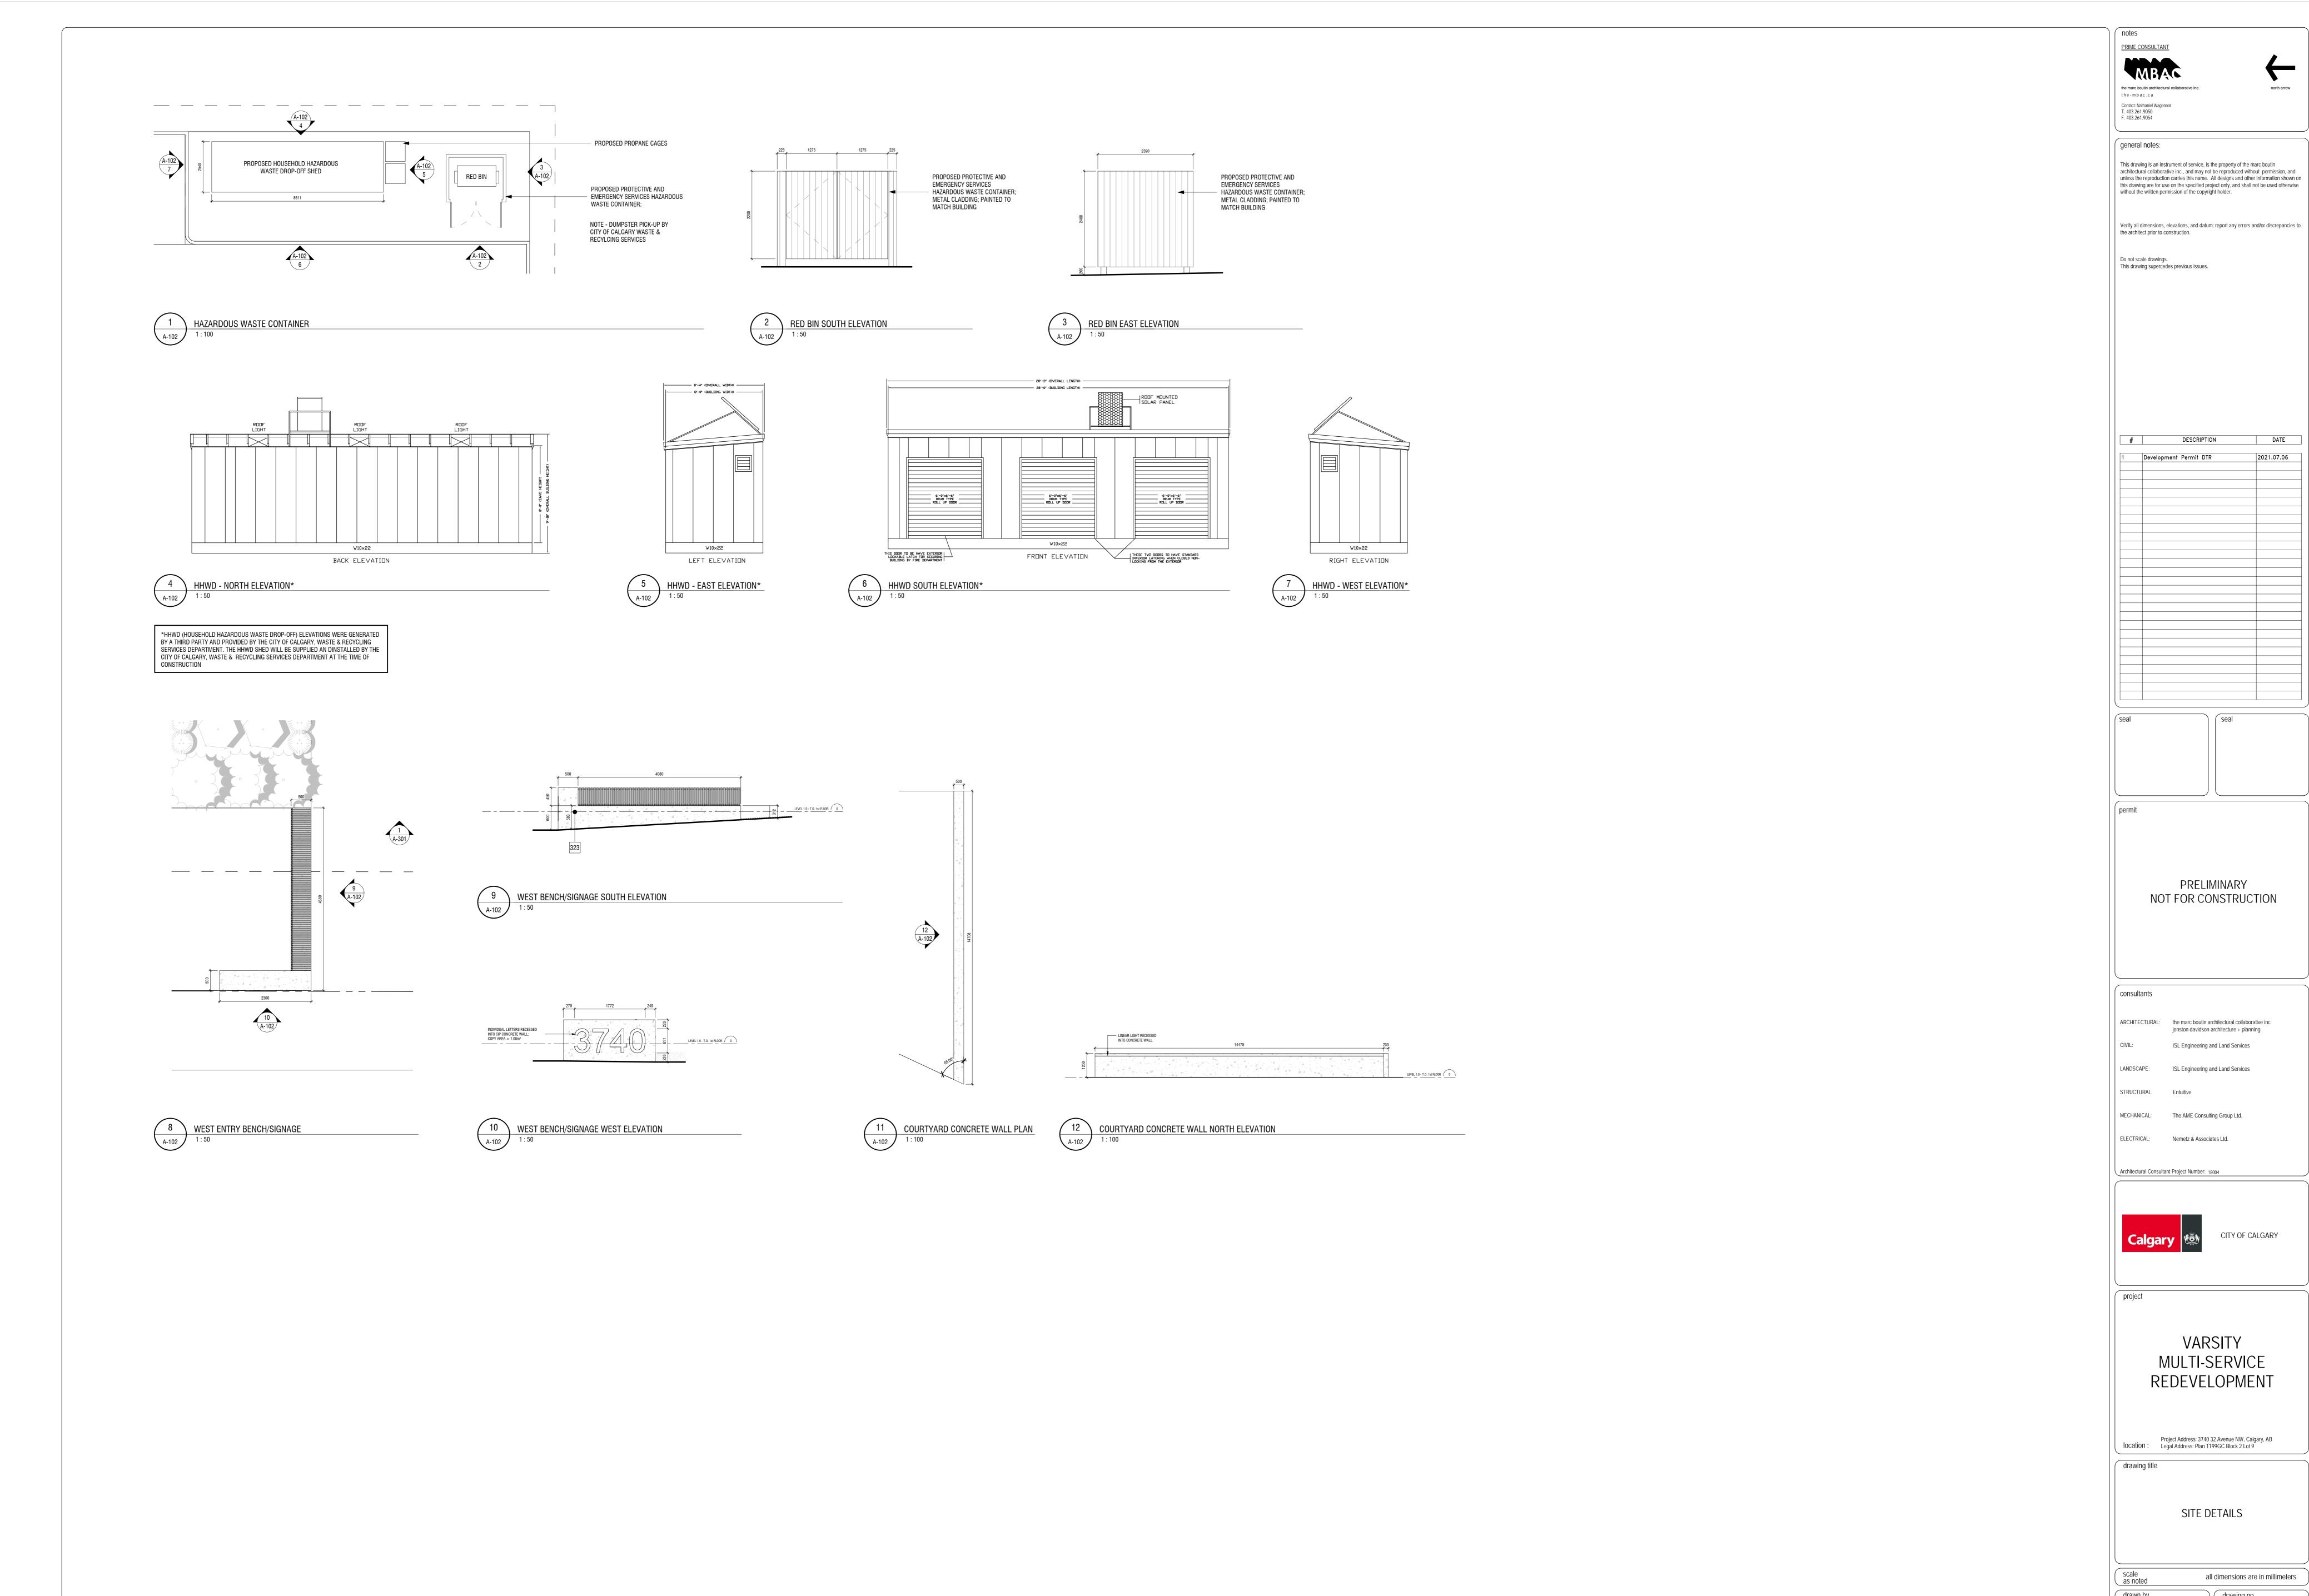

## VARSITY MULTI-SERVICE REDEVELOPMENT - ISSUED FOR DEVELOPMENT PERMIT

| RCHITECTURE                               |       |
|-------------------------------------------|-------|
| COVER SHEET                               | A-000 |
| PERMIT SCHEDULES                          | A-001 |
| GRAPHIC LEGENDS & ABBREVIATIONS           | A-002 |
| ASSEMBLIES                                | A-003 |
| SITE PHOTOS                               | A-097 |
| EXISTING STATION 17 ELEVATION             | A-098 |
| EXISTING AND DEMO SITE PLAN               | A-099 |
| SITE PLAN                                 | A-100 |
| SITE COORDINATION PLAN                    | A-101 |
| SITE DETAILS                              | A-102 |
| LEVEL 0 FLOOR PLAN                        | A-200 |
| LEVEL 1 FLOOR PLAN                        | A-201 |
| LEVEL 2 FLOOR PLAN                        | A-202 |
| LEVEL 3 FLOOR PLAN                        | A-203 |
| LEVEL 4 FLOOR PLAN & LEVEL 5 ROOF<br>PLAN | A-204 |
| NORTH & SOUTH ELEVATION                   | A-300 |
| WEST ELEVATION                            | A-301 |
| EAST ELEVATION                            | A-302 |
| SECTIONS                                  | A-400 |
| SECTIONS                                  | A-401 |