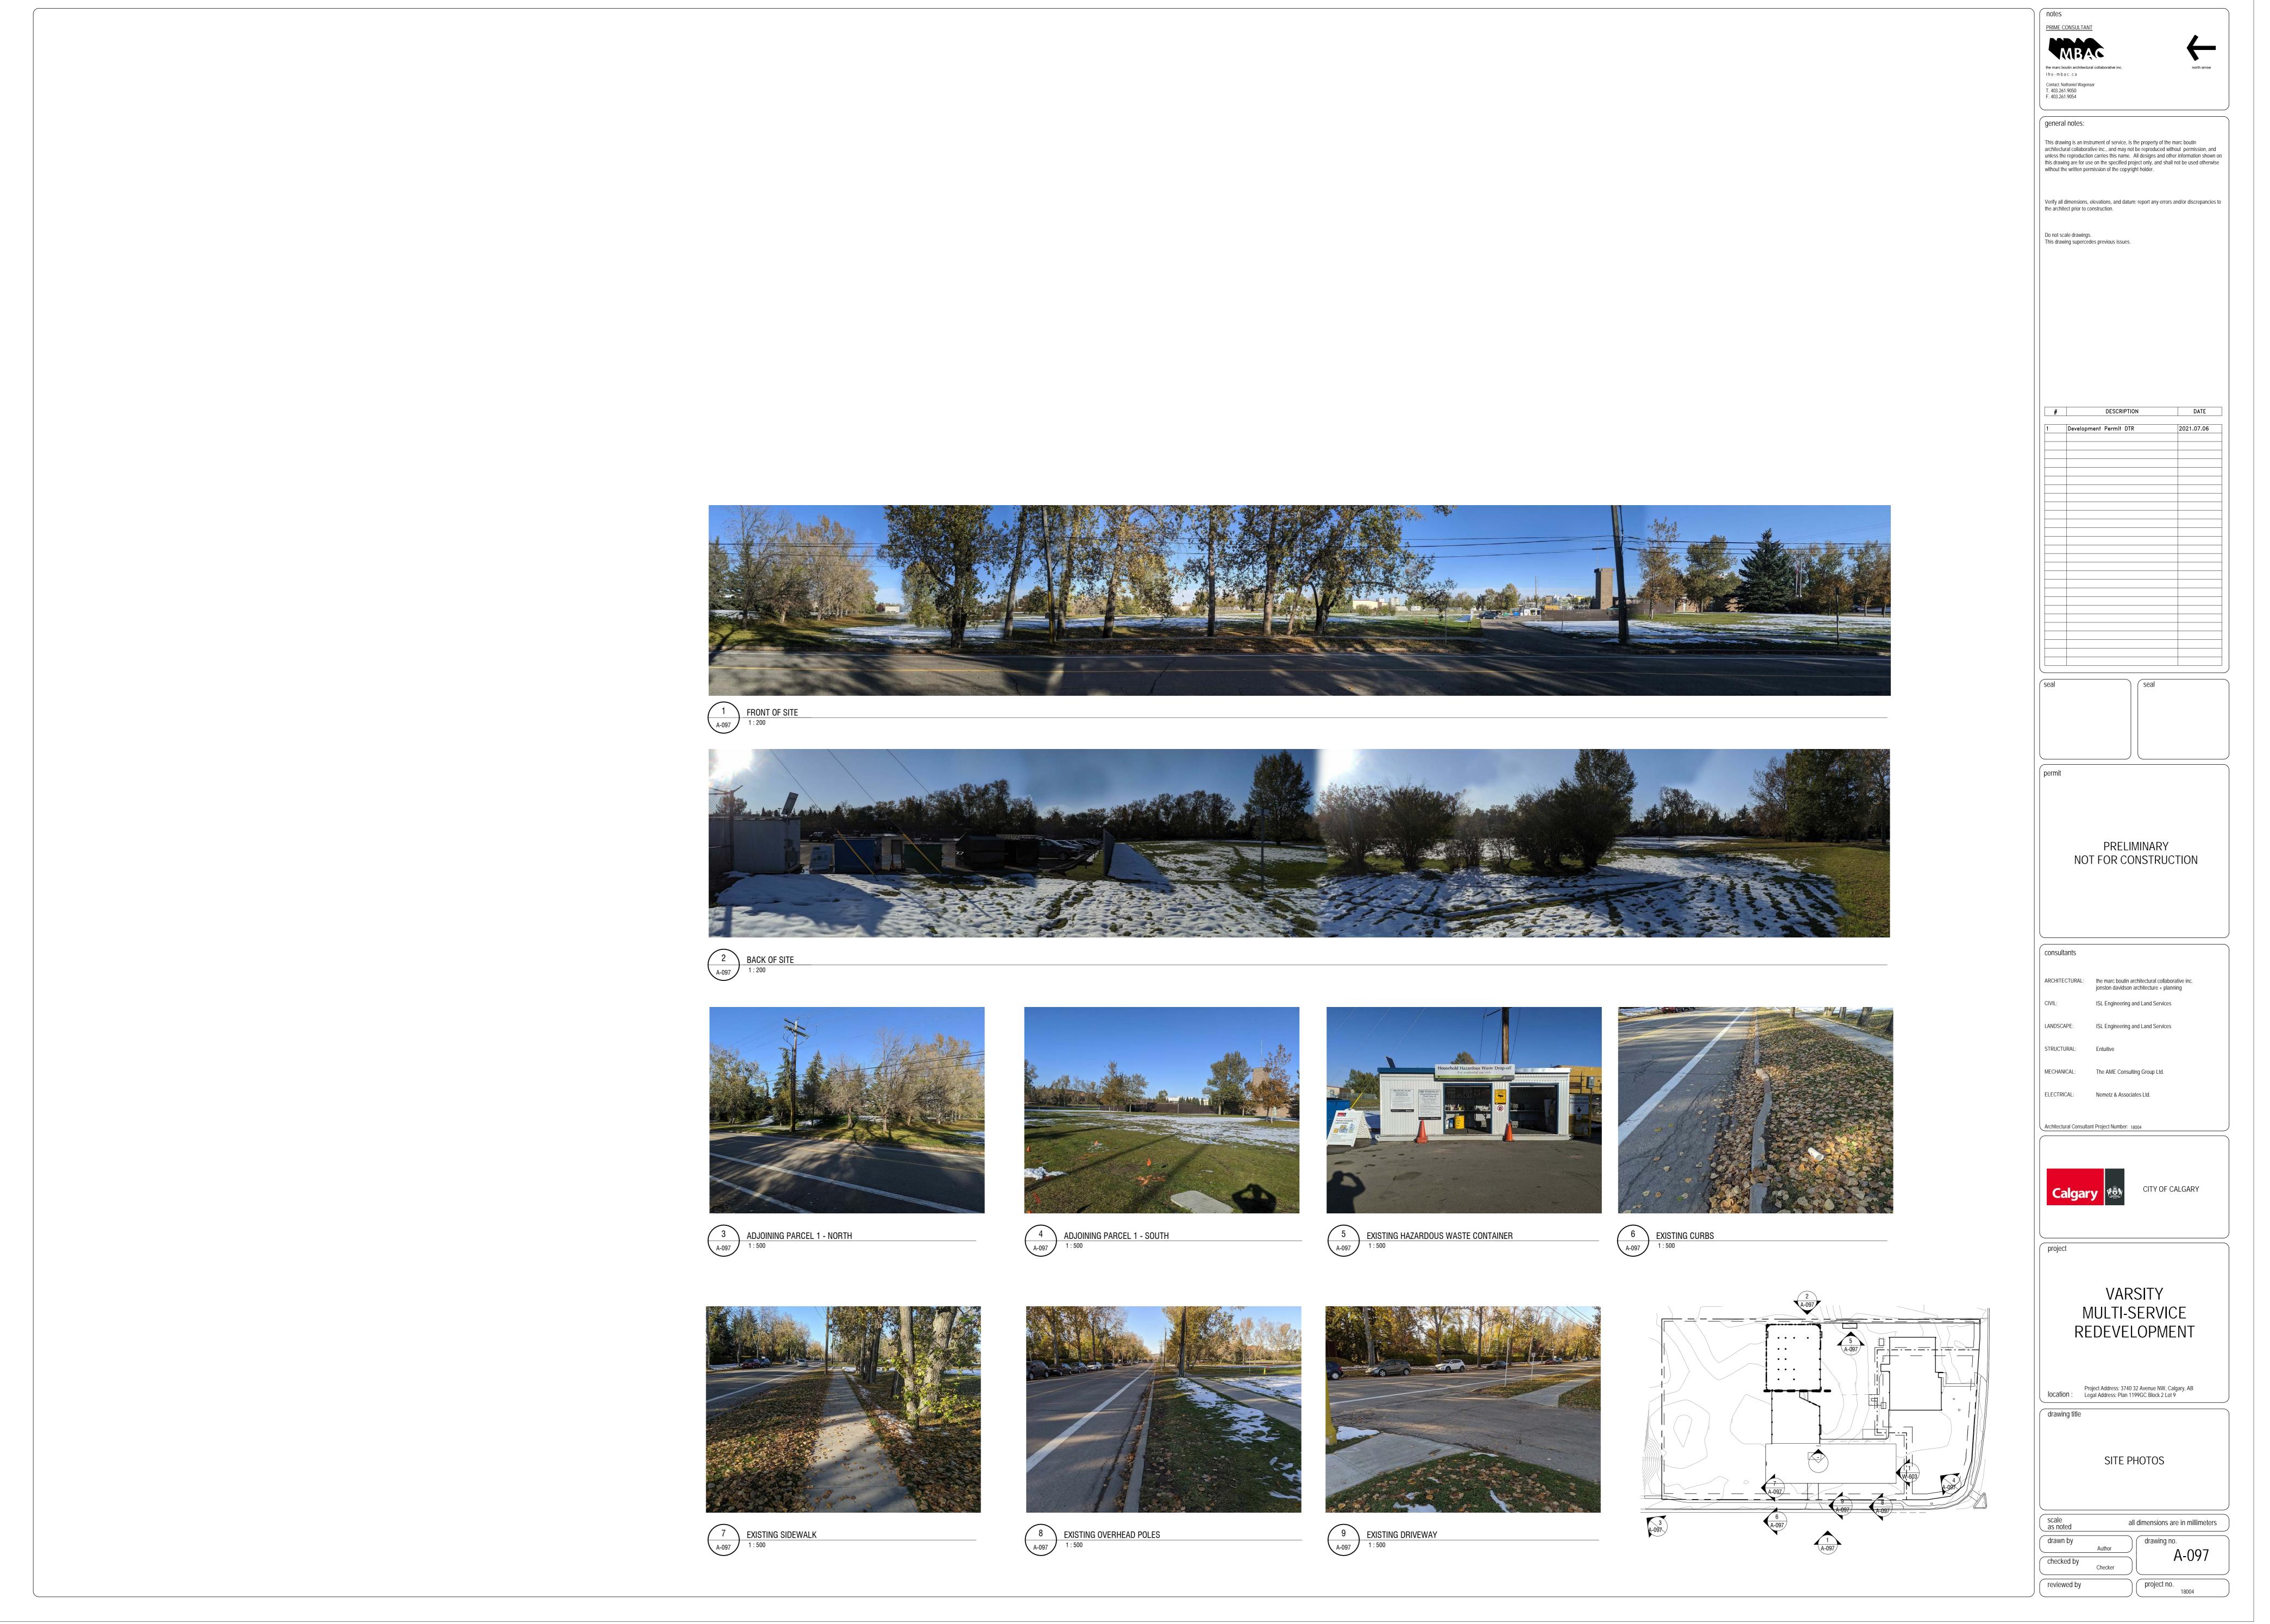

|
| F7 - 16" TJIs - Gypcrete Topping            | F7  | Refer to C6 |        | 57  | 38mm Gypcrete 6mm Acoustic Mat 16mm OSB Sheathing 406mm TJI Joists C/W Mineral Wool Batt Insulation                                                      | Refer to Structural                                                                                                                                         |
| F8 - 38mm x 235mm Joists - Gypcrete Topping | F8  | Refer to C6 |        | 55  | 38mm Gypcrete 6mm Acoustic Mat 16mm OSB Sheathing 38mm x 235mm Wood Joists C/W Mineral Wool Batt Insulation                                              | Refer to Structural                                                                                                                                         |















project no.







































Varsity Integrated Facility Project Address: 3740 - 32nd Avenue NW, Calgary, AB Legal Address: SW 31-24-1 W5M VEHICLE SWEPT PATHS SU9 RESIDENTIAL LOADING all dimensions are in millimeters project no. 15-1694

Page 29 of 37





|                     |                | LUMINAIRE SCHEDULE                                                                                                                                                                                                          |                                |                                              |                            |
|---------------------|----------------|-------------------------------------------------------------------------------------------------