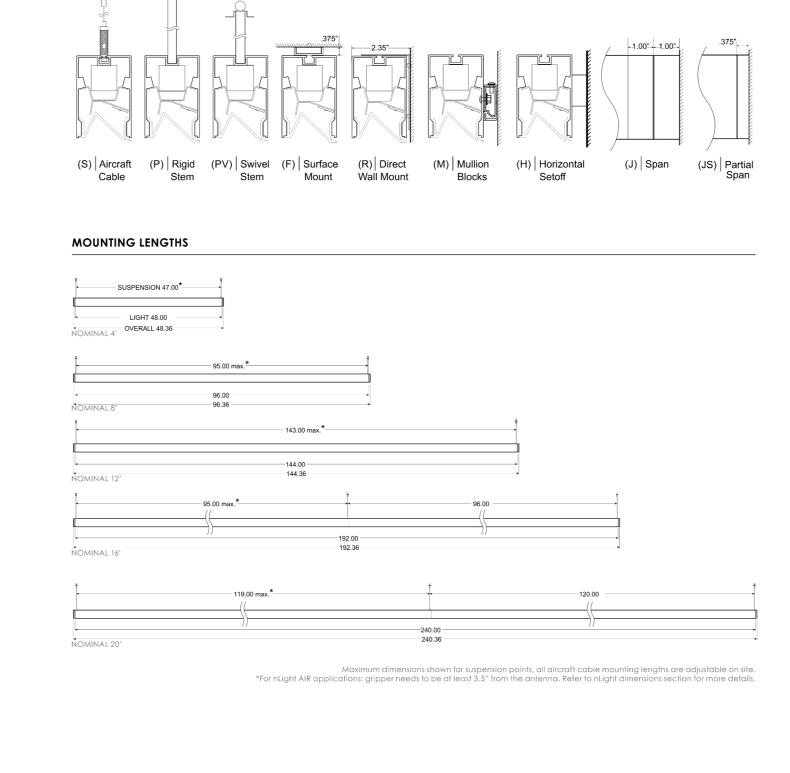

Page 29 of 37

|                     |                | LUMINAIRE SCHEDULE                                                                                                                                                                                                          |                                |                                              |                            |
|---------------------|----------------|-----------------------------------------------------------------------------------------------------------------------------------------------------------------------------------------------------------------------------|--------------------------------|----------------------------------------------|----------------------------|
|                     |                |                                                                                                                                                                                                                             |                                |                                              |                            |
| NOTES:              |                |                                                                                                                                                                                                                             |                                |                                              |                            |
|                     | TING IS DESIGN | NED TO COMPLY WITH ENERGY CODE. THE CONTRACTOR SHALL NOT CHANGE LIGHTING WITH                                                                                                                                               | OUT ENGINEERS APPROVAL.        |                                              |                            |
| 2. ANY L            | LIGHTING LOCA  | ATED IN SPRAY-ON INSULATION SHALL BE SET DOWN TO CLEAR THE INSULATION.                                                                                                                                                      |                                |                                              |                            |
| 3. N/A              |                |                                                                                                                                                                                                                             |                                |                                              |                            |
|                     |                | NICAL ROOMS, SERVICE ROOMS, CORRIDORS AND PARKADE TO BE SUSPENDED AS NECESSA                                                                                                                                                | RY TO CLEAR MECHANICAL LINES A | ND DUCTS.                                    |                            |
|                     |                | (LER MECHANICAL ROOMS AND ELECTRICAL ROOMS SHALL BE ON EM POWER.                                                                                                                                                            |                                |                                              |                            |
|                     |                | ) WALL LIGHTS SHALL NOT BE SET LOWER THAN 6'-8" (205mm) TO CENTER OF OUTLET BOX WI<br>HTS LOCATED IN INSULATED CEILINGS MUST BE SUPPLIED C/W I.C. RATED HOUSINGS.                                                           | THOUT SPECIAL PERMISSION FROM  | ELECTRICAL INSPECTOR.                        |                            |
| DIFFE               | ERENCE TO TH   | PROPOSED ALTERNATE LIGHT FIXTURE IN LIEU OF SPECIFIED SHALL BE SUBJECT OF APPROVE<br>E DEDUCTED OR ADDED TO THE TENDER PRICE IF ACCEPTED. INCLUDE FOR AND ASSUME RE<br>SUBSTITUTION AS WELL AS LIGHTING SYSTEM PERFORMANCE. |                                |                                              |                            |
|                     |                | L LINEAR AND COMPACT FLUORESCENT LAMPS TO BE SUPPLIED AND INSTALLED ARE LOW ME                                                                                                                                              | RCURY, WITH AVERAGE MERCURY C  | CONTENT OF 70 PICOGRAMS                      | S PER LUMEN-HOUR OR BELOW. |
|                     |                | E CSA OR CUL APPROVED AS A SYSTEM.<br>ONTROLLED BY OCCUPANCY SENSOR MUST BE SUPPLIED WITH COMPATIBLE ELECTRONIC PR                                                                                                          | OCDAM STADT DALLASTS           |                                              |                            |
|                     |                | IGHT FOR LUMINAIRES LOCATED IN EXITS, EXIT CORRIDORS, PUBLIC AND OTHER MEANS OF E                                                                                                                                           |                                |                                              |                            |
|                     |                |                                                                                                                                                                                                                             |                                |                                              |                            |
| Nem                 | etz Type       | Description Location                                                                                                                                                                                                        | Control *                      | Lamp                                         | Mounting                   |
| LANDSCAPE AND EXTER | IOR            |                                                                                                                                                                                                                             |                                |                                              |                            |
| Landscape Type      |                |                                                                                                                                                                                                                             |                                |                                              |                            |
|                     | нн             | BEGA 84 667K35 (CONFIRM FINISH WITH ARCHITECT)                                                                                                                                                                              | LANDSCAPE LIGHTING             | 27W LED<br>2,000 LUMENS<br>3500K             | SURFACE/JB                 |
|                     | DD             | LITHONIA LIGHTING DSX1 LED-P2-40K-BLC-MVOLT-SPA-NLTAIR2-PIRHN-3<br>(CONFIRM FINISH WITH ARCHITECT)                                                                                                                          | SITE LIGHTING                  | 70W LED<br>7,293 LUMENS<br>4000K             | 6096mm POLE<br>(20')       |
|                     | DD1            | LITHONIA LIGHTING DSX1 LED-P2-40K-T4M-MVOLT-SPA-NLTAIR2-PIRHN-XX;<br>2 HEADS PER POLE (CONFIRM FINISH WITH ARCHITECT)                                                                                                       | SITE LIGHTING                  | 70W LED<br>8,707 LUMENS<br>PER HEAD<br>4000K | 6096mm POLE<br>(20')       |
|                     | IJ             | LITHONIA LIGHTING WDGE2 LED-P1SW-40K-90CRI-VW-MVOLT-SRM-NLTAIR2 PIR-XX (CONFIRM FINISH WITH ARCHITECT) NOTE: PERFORMANCE RECOMMENDATION. FIXTURE BY OWNER.                                                                  | HHWD SHED<br>(EXTERIOR)        | 10W LED 4000K<br>1284 LUMENS                 | SURFACE/WALL               |
|                     | LL             | DIFFUSION LIGHTING SL6-XX-24V-3500 K c/w SLC-065R EXTRUSION (CONFIRM MOUNTING DETAILS AND FINISH WITH ARCHITECT)                                                                                                            | BENCH LIGHTING                 | 14.4 W/m LED<br>297 LUMENS<br>3500K          | RECESSED/UNDER BENCH       |
|                     | LL1            | DIFFUSION LIGHTING SL1-XX-24V-3500 K c/w SLC-002S EXTRUSION (CONFIRM MOUNTING DETAILS AND FINISH WITH ARCHITECT)                                                                                                            | RAILING LIGHTING               | 4.8 W/m LED<br>99 LUMENS<br>3500K            | RECESSED/RAILING           |

LL3 SELUX LIGHTING M60-L60W-1B30-35-NB-XX-14-BK-UNV-XX-XX-XX

LL3a SELUX LIGHTING M60-L60W-1B30-35-NB-XX-8-BK-UNV-XX-XX-XX

LL3b SELUX LIGHTING M60-L60W-1B30-35-NB-XX-9-BK-UNV-XX-XX-XX

LL3c SELUX LIGHTING M60-L60W-1B30-35-NB-XX-29-BK-UNV-XX-XX

1,655 LUMENS

23 W/m LED 6737 LM/m

3500K

APRON CANOPY

ENTRY CANOPY

(FRONT ENTRY)

ENTRY CANOPY

(SIDE ENTRY)