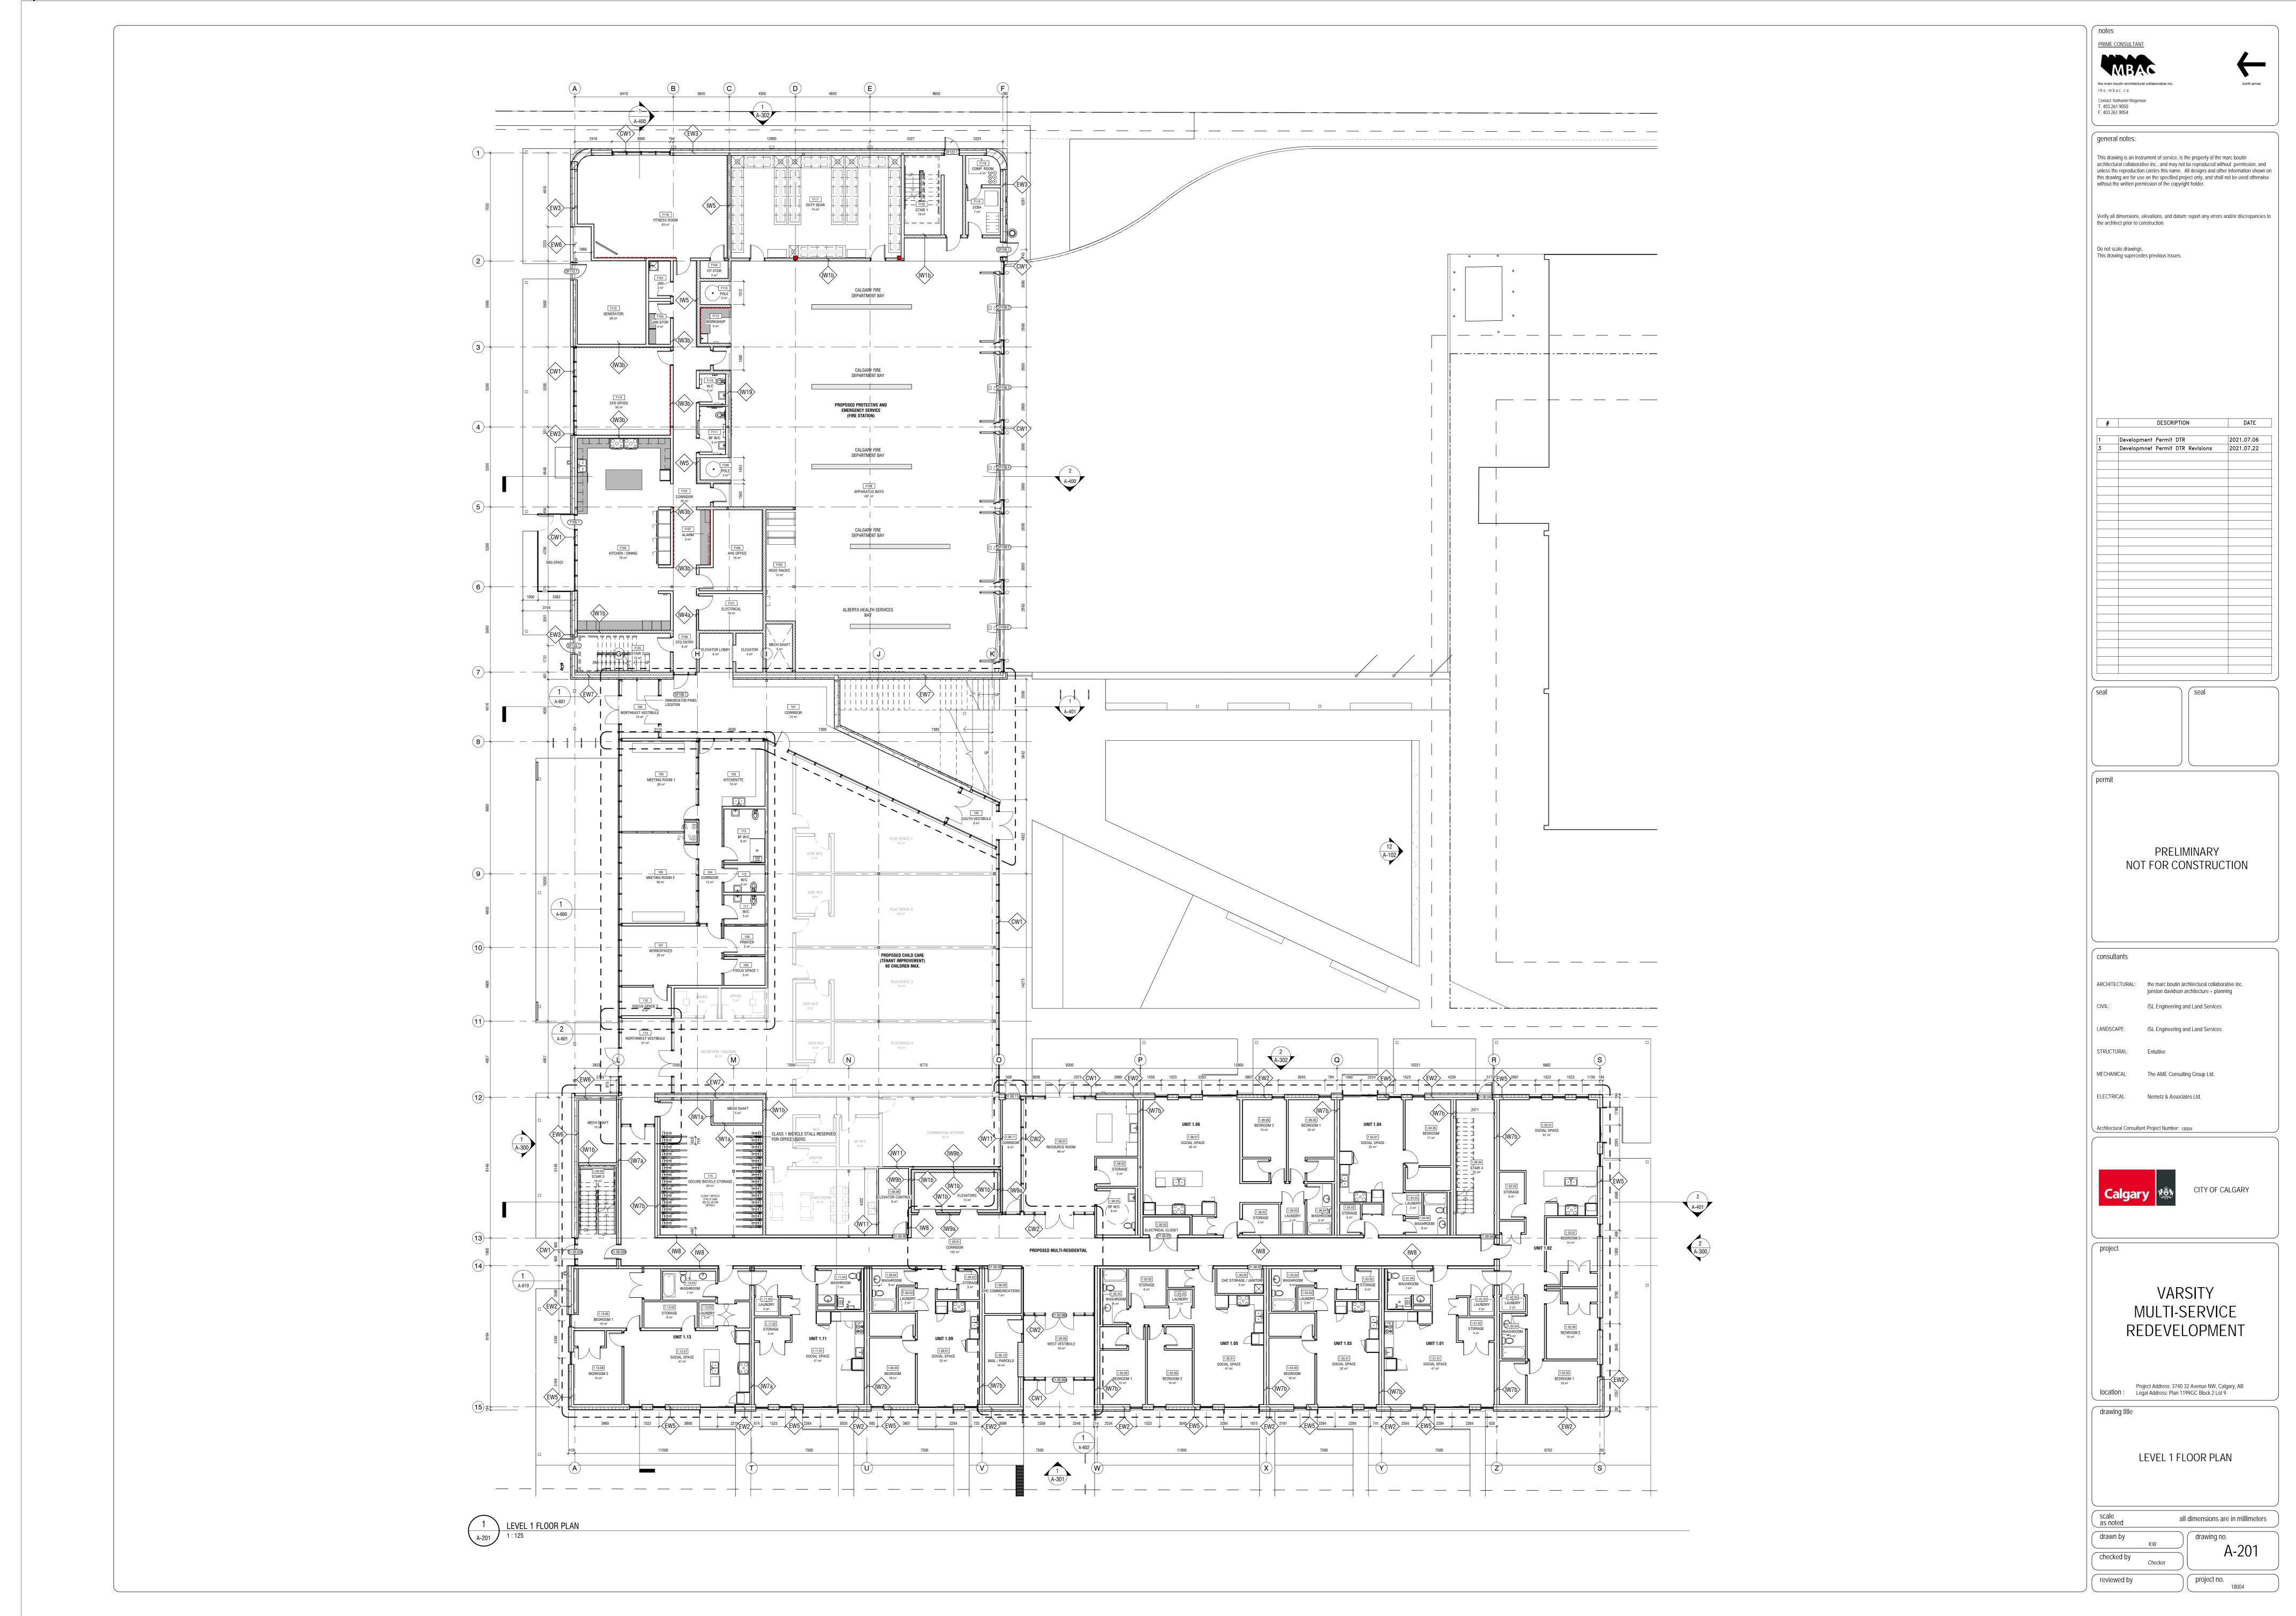

## VARSITY MULTI-SERVICE REDEVELOPMENT - ISSUED FOR DEVELOPMENT PERMIT

| RCHITECTURE                               |       |
|-------------------------------------------|-------|
| COVER SHEET                               | A-000 |
| PERMIT SCHEDULES                          | A-001 |
| GRAPHIC LEGENDS & ABBREVIATIONS           | A-002 |
| ASSEMBLIES                                | A-003 |
| SITE PHOTOS                               | A-097 |
| EXISTING STATION 17 ELEVATION             | A-098 |
| EXISTING AND DEMO SITE PLAN               | A-099 |
| SITE PLAN                                 | A-100 |
| SITE COORDINATION PLAN                    | A-101 |
| SITE DETAILS                              | A-102 |
| LEVEL 0 FLOOR PLAN                        | A-200 |
| LEVEL 1 FLOOR PLAN                        | A-201 |
| LEVEL 2 FLOOR PLAN                        | A-202 |
| LEVEL 3 FLOOR PLAN                        | A-203 |
| LEVEL 4 FLOOR PLAN & LEVEL 5 ROOF<br>PLAN | A-204 |
| NORTH & SOUTH ELEVATION                   | A-300 |
| WEST ELEVATION                            | A-301 |
| EAST ELEVATION                            | A-302 |
| SECTIONS                                  | A-400 |
| SECTIONS                                  | A-401 |