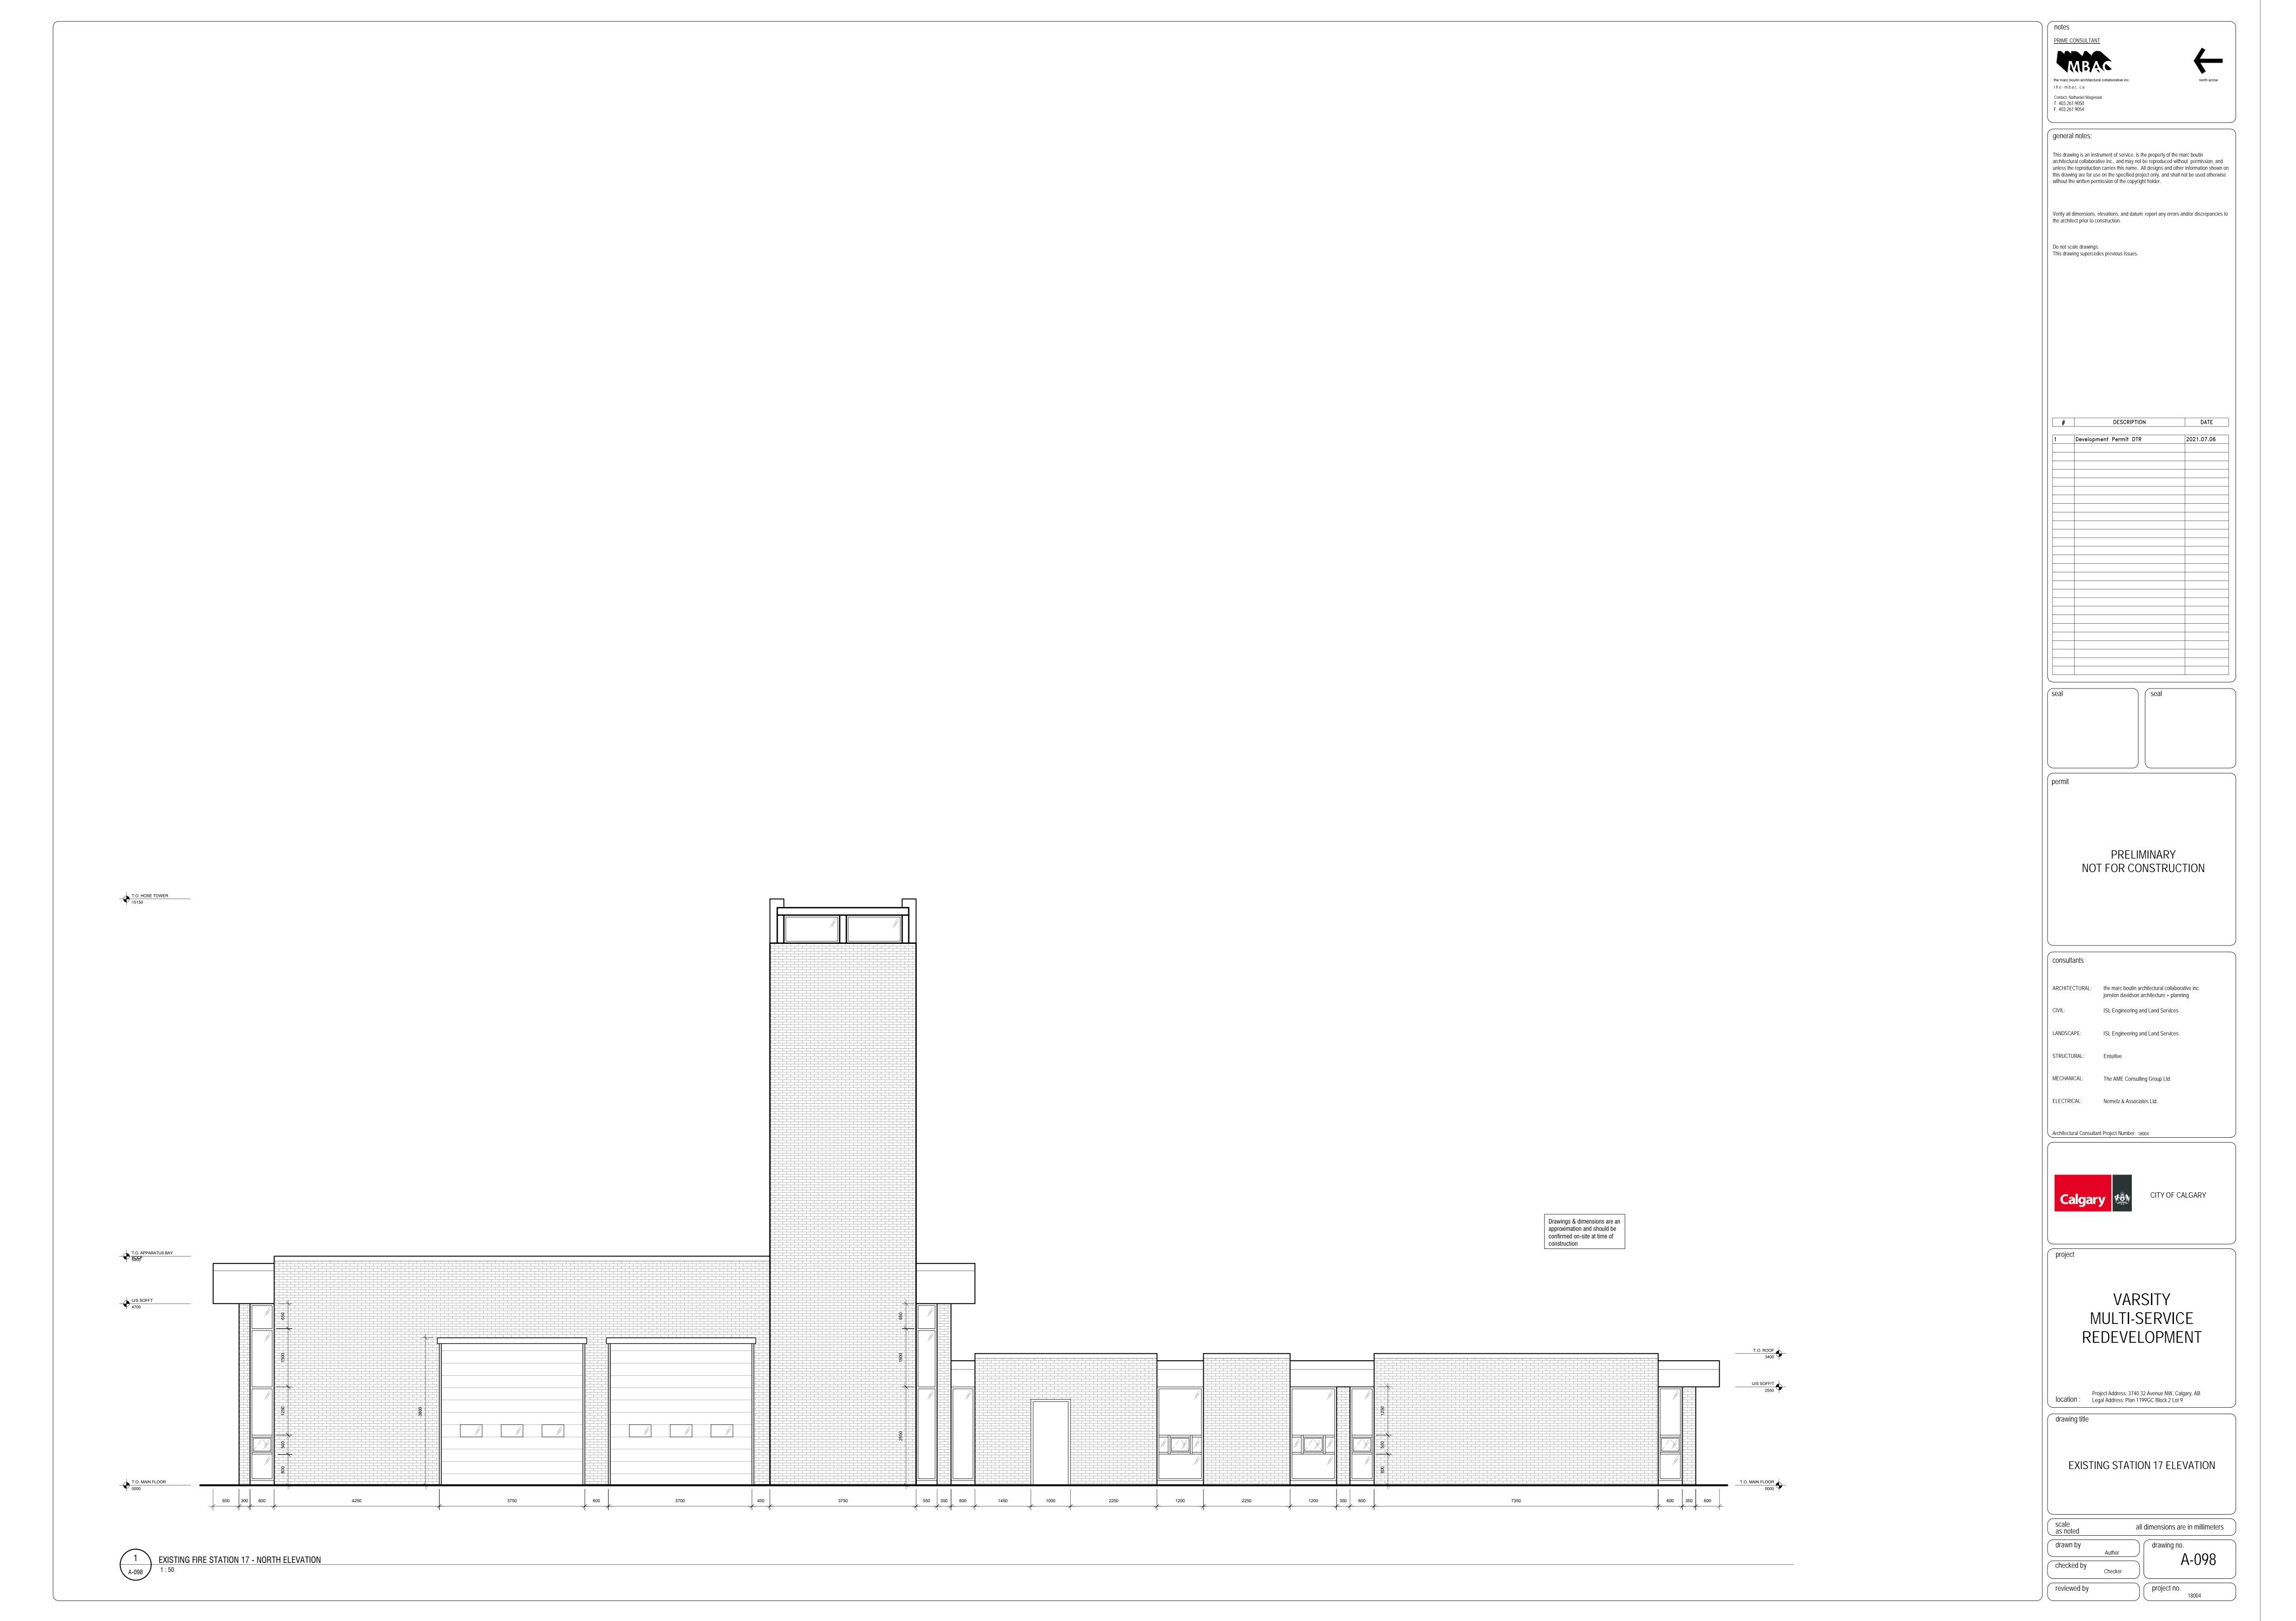

|
| F7 - 16" TJIs - Gypcrete Topping            | F7  | Refer to C6 |        | 57  | 38mm Gypcrete 6mm Acoustic Mat 16mm OSB Sheathing 406mm TJI Joists C/W Mineral Wool Batt Insulation                                                      | Refer to Structural                                                                                                                                         |
| F8 - 38mm x 235mm Joists - Gypcrete Topping | F8  | Refer to C6 |        | 55  | 38mm Gypcrete 6mm Acoustic Mat 16mm OSB Sheathing 38mm x 235mm Wood Joists C/W Mineral Wool Batt Insulation                                              | Refer to Structural                                                                                                                                         |















project no.







































Varsity Integrated Facility Project Address: 3740 - 32nd Avenue NW, Calgary, AB Legal Address: SW 31-24-1 W5M VEHICLE SWEPT PATHS SU9 RESIDENTIAL LOADING all dimensions are in millimeters project no. 15-1694

Page 29 of 37





|                     |                | LUMINAIRE SCHEDULE                                                                                                                                                                                                          |                                |                                              |                            |
|---------------------|----------------|---------------------------------------------------------------------------------------------------