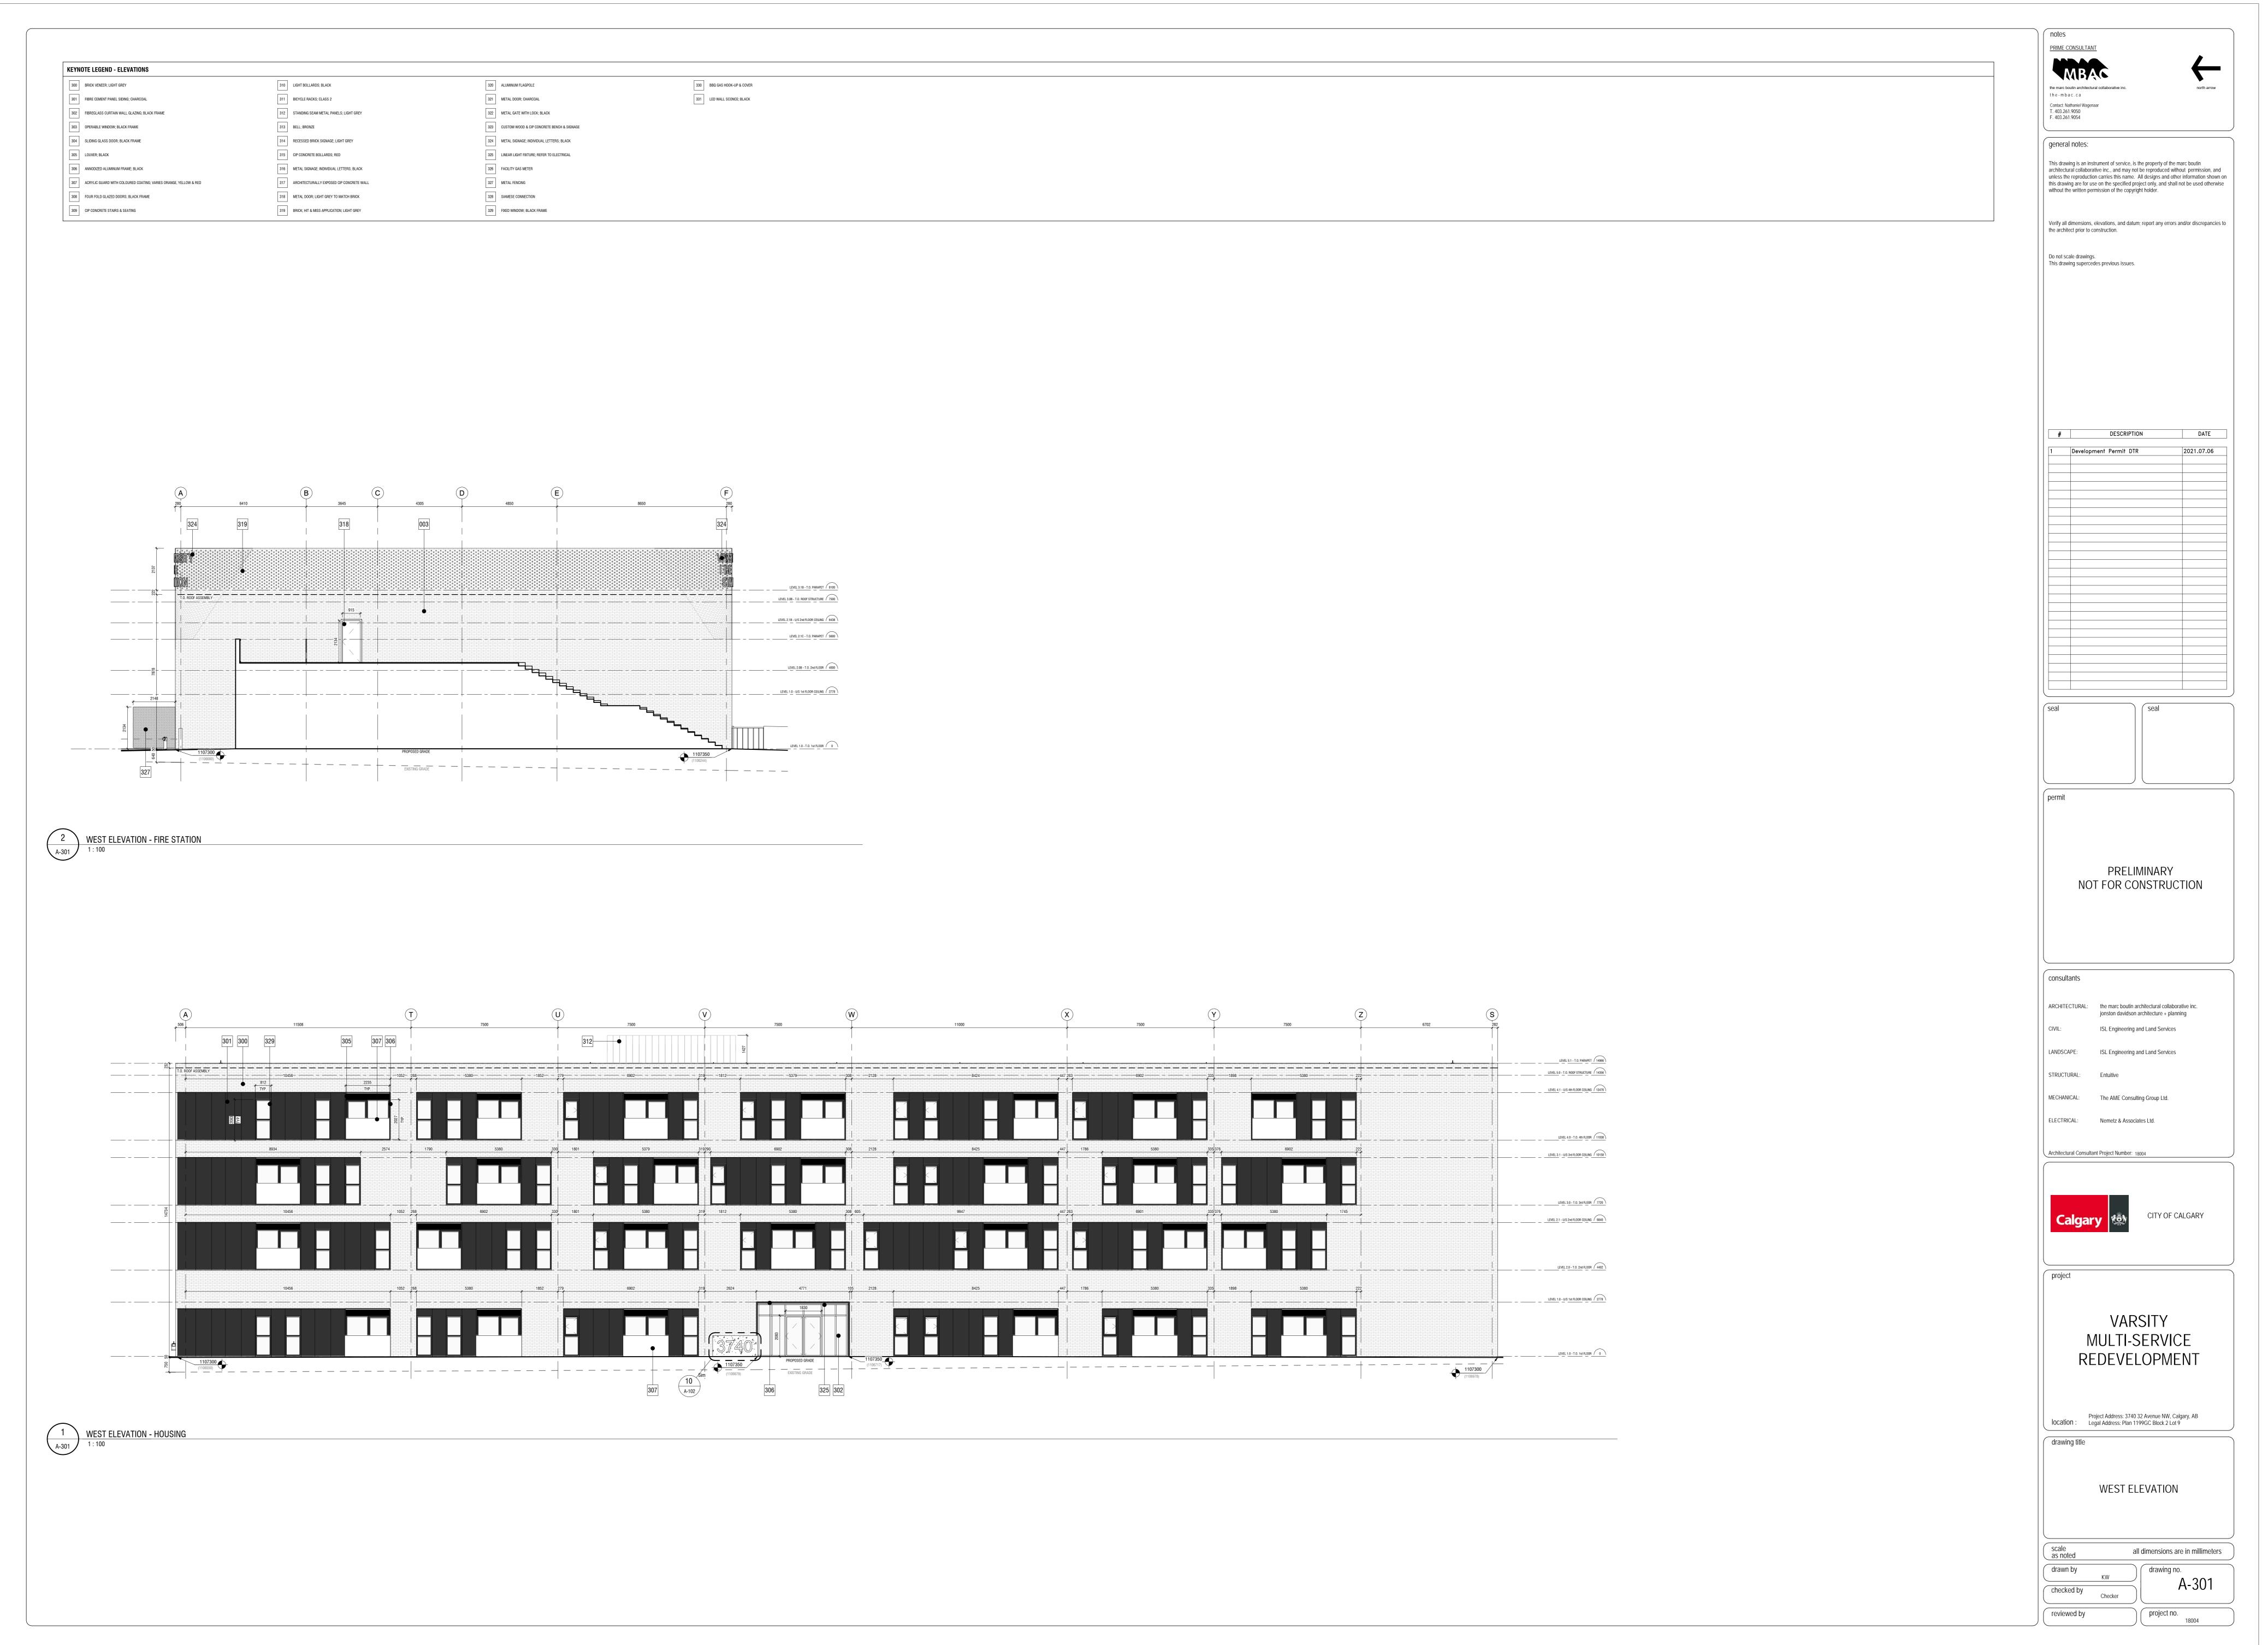

## VARSITY MULTI-SERVICE REDEVELOPMENT - ISSUED FOR DEVELOPMENT PERMIT

| RCHITECTURE                               |       |
|-------------------------------------------|-------|
| COVER SHEET                               | A-000 |
| PERMIT SCHEDULES                          | A-001 |
| GRAPHIC LEGENDS & ABBREVIATIONS           | A-002 |
| ASSEMBLIES                                | A-003 |
| SITE PHOTOS                               | A-097 |
| EXISTING STATION 17 ELEVATION             | A-098 |
| EXISTING AND DEMO SITE PLAN               | A-099 |
| SITE PLAN                                 | A-100 |
| SITE COORDINATION PLAN                    | A-101 |
| SITE DETAILS                              | A-102 |
| LEVEL 0 FLOOR PLAN                        | A-200 |
| LEVEL 1 FLOOR PLAN                        | A-201 |
| LEVEL 2 FLOOR PLAN                        | A-202 |
| LEVEL 3 FLOOR PLAN                        | A-203 |
| LEVEL 4 FLOOR PLAN & LEVEL 5 ROOF<br>PLAN | A-204 |
| NORTH & SOUTH ELEVATION                   | A-300 |
| WEST ELEVATION                            | A-301 |
| EAST ELEVATION                            | A-302 |
| SECTIONS                                  | A-400 |
| SECTIONS                                  | A-401 |