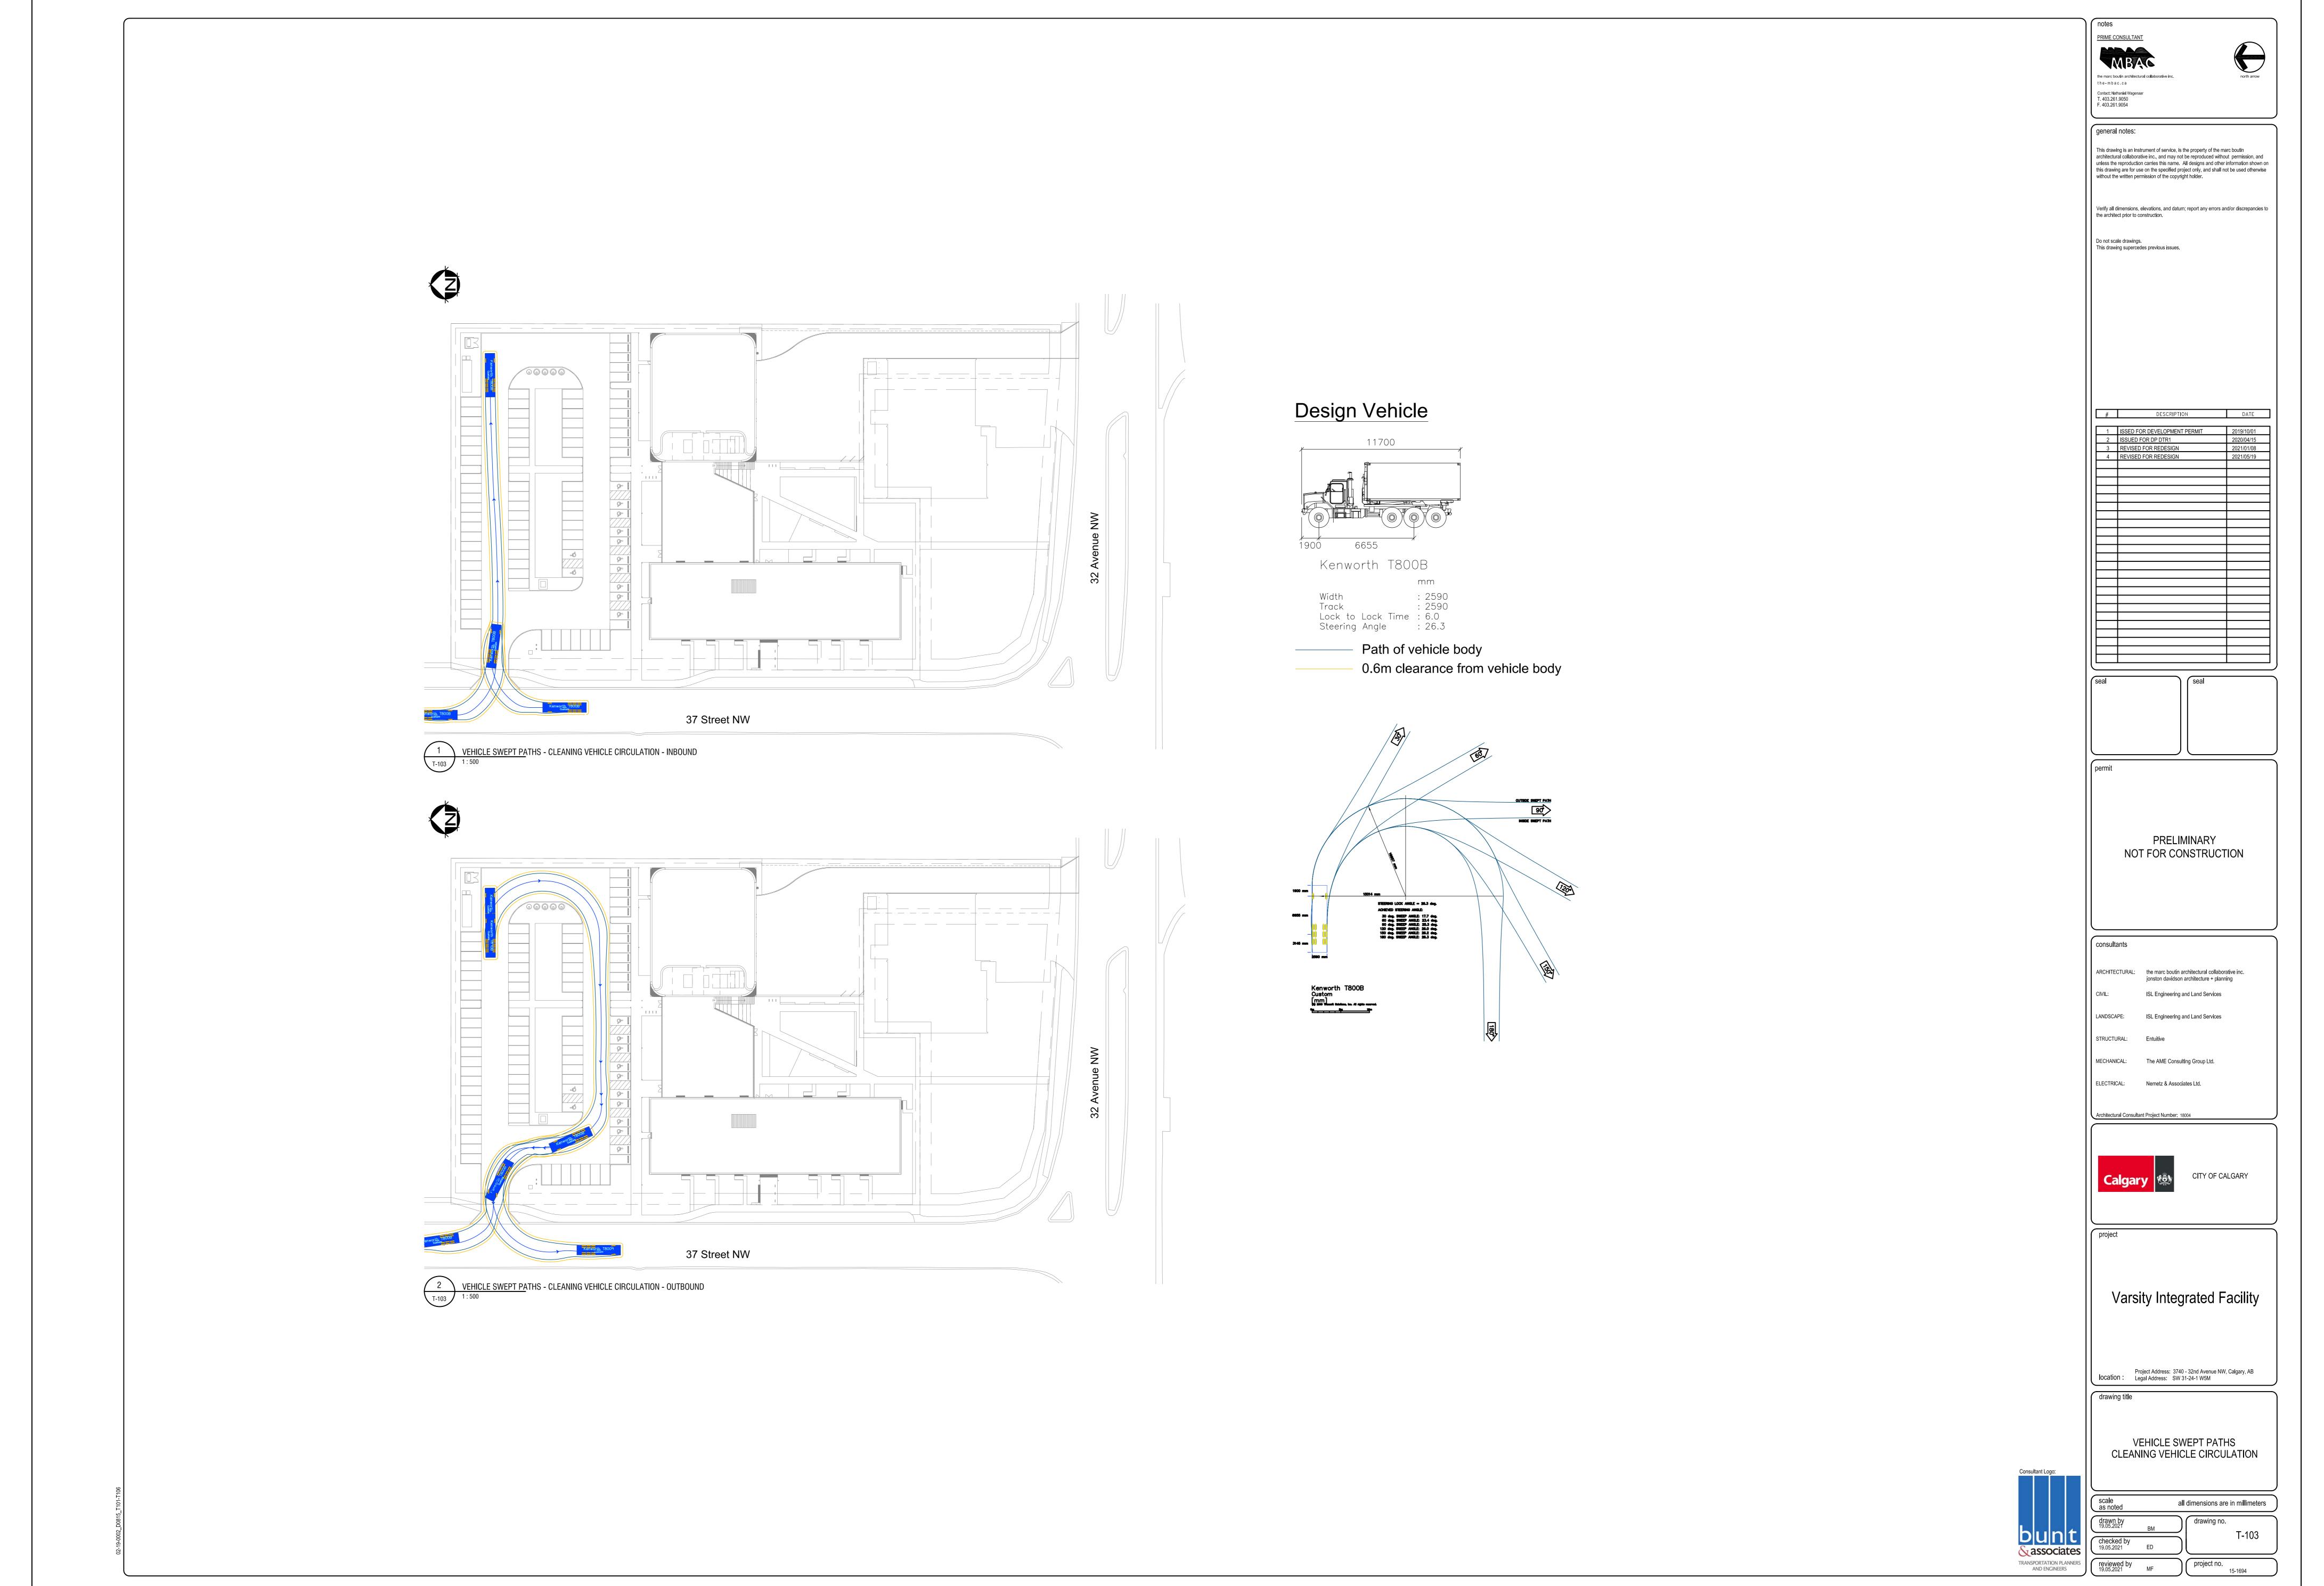

| CIVIL  SITE SERVICING PLAN  C-1  SITE GRADING PLAN  C-2  LANDSCAPE  PLANTING PLAN  DETAILS  L-01  DETAILS  L-02  TRANSPORTATION  FIRE TRUCK CIRCULATION  WASTE COLLECTION CIRCULATION  T-102  CLEANING VEHICLE CIRCULATION  MOLOK WASTE COLLECTION  T-104  SU9 RESIDENTIAL LOADING  T-105  ELECTRICAL  SITE PLAN  PHOTOMETRIC CALCULATIONS  DP-E-1.0  LUMINAIRE SCHEDULE  CUTSHEET 1/4  CUTSHEET 2/4  DP-E-1.0                                                                                                                                                                                                                                                                                                                                                                                                                                                                                                                                                                                                                                                                                                                                                                                                                                                                                                                                       | OLIDI (E) (                           | DD 0101  |
|------------------------------------------------------------------------------------------------------------------------------------------------------------------------------------------------------------------------------------------------------------------------------------------------------------------------------------------------------------------------------------------------------------------------------------------------------------------------------------------------------------------------------------------------------------------------------------------------------------------------------------------------------------------------------------------------------------------------------------------------------------------------------------------------------------------------------------------------------------------------------------------------------------------------------------------------------------------------------------------------------------------------------------------------------------------------------------------------------------------------------------------------------------------------------------------------------------------------------------------------------------------------------------------------------------------------------------------------------|---------------------------------------|----------|
| SITE SERVICING PLAN  SITE GRADING PLAN  C-2  LANDSCAPE  PLANTING PLAN  DETAILS  L-01  TRANSPORTATION  FIRE TRUCK CIRCULATION  WASTE COLLECTION CIRCULATION  T-102  CLEANING VEHICLE CIRCULATION  MOLOK WASTE COLLECTION  T-104  SU9 RESIDENTIAL LOADING  T-105  ELECTRICAL  SITE PLAN  PHOTOMETRIC CALCULATIONS  DP-E-1.0  LUMINAIRE SCHEDULE  CUTSHEET 1/4  CUTSHEET 2/4  DP-E-1.0                                                                                                                                                                                                                                                                                                                                                                                                                                                                                                                                                                                                                                                                                                                                                                                                                                                                                                                                                                  | SURVEY                                | DP-S101  |
| SITE GRADING PLAN  C-2  LANDSCAPE  PLANTING PLAN  DETAILS  L-02  TRANSPORTATION  FIRE TRUCK CIRCULATION  WASTE COLLECTION CIRCULATION  CLEANING VEHICLE CIRCULATION  MOLOK WASTE COLLECTION  SU9 RESIDENTIAL LOADING  T-105  ELECTRICAL  SITE PLAN  PHOTOMETRIC CALCULATIONS  DP-E-1.0  LUMINAIRE SCHEDULE  CUTSHEET 1/4  CUTSHEET 2/4  CUTSHEET 2/4  COUTSHEET 2/4 | CIVIL                                 |          |
| LANDSCAPE  PLANTING PLAN  DETAILS  L-01  TRANSPORTATION  FIRE TRUCK CIRCULATION  WASTE COLLECTION CIRCULATION  T-102  CLEANING VEHICLE CIRCULATION  MOLOK WASTE COLLECTION  T-104  SU9 RESIDENTIAL LOADING  T-105  ELECTRICAL  SITE PLAN  PHOTOMETRIC CALCULATIONS  DP-E-1.0  LUMINAIRE SCHEDULE  CUTSHEET 1/4  CUTSHEET 2/4  DP-E-1.0                                                                                                                                                                                                                                                                                                                                                                                                                                                                                                                                                                                                                                                                                                                                                                                                                                                                                                                                                                                                               | SITE SERVICING PLAN                   | C-1      |
| PLANTING PLAN  DETAILS  L-02  TRANSPORTATION  FIRE TRUCK CIRCULATION  WASTE COLLECTION CIRCULATION  T-102  CLEANING VEHICLE CIRCULATION  MOLOK WASTE COLLECTION  T-104  SU9 RESIDENTIAL LOADING  T-105  ELECTRICAL  SITE PLAN  PHOTOMETRIC CALCULATIONS  DP-E-1.0  LUMINAIRE SCHEDULE  CUTSHEET 1/4  DP-E-1.0                                                                                                                                                                                                                                                                                                                                                                                                                                                                                                                                                                                                                                                                                                                                                                                                                                                                                                                                                                                                                                        | SITE GRADING PLAN                     | C-2      |
| TRANSPORTATION  FIRE TRUCK CIRCULATION T-101  WASTE COLLECTION CIRCULATION T-102  CLEANING VEHICLE CIRCULATION T-103  MOLOK WASTE COLLECTION T-104  SU9 RESIDENTIAL LOADING T-105  ELECTRICAL  SITE PLAN DP-E-1.0  PHOTOMETRIC CALCULATIONS DP-E-1.0  LUMINAIRE SCHEDULE DP-E-1.0  CUTSHEET 1/4 DP-E-1.0                                                                                                                                                                                                                                                                                                                                                                                                                                                                                                                                                                                                                                                                                                                                                                                                                                                                                                                                                                                                                                             | LANDSCAPE                             |          |
| TRANSPORTATION  FIRE TRUCK CIRCULATION T-101  WASTE COLLECTION CIRCULATION T-102  CLEANING VEHICLE CIRCULATION T-103  MOLOK WASTE COLLECTION T-104  SU9 RESIDENTIAL LOADING T-105  ELECTRICAL  SITE PLAN DP-E-1.0  PHOTOMETRIC CALCULATIONS DP-E-1.0  LUMINAIRE SCHEDULE DP-E-1.0  CUTSHEET 1/4 DP-E-1.0                                                                                                                                                                                                                                                                                                                                                                                                                                                                                                                                                                                                                                                                                                                                                                                                                                                                                                                                                                                                                                             | PLANTING PLAN                         | L-01     |
| FIRE TRUCK CIRCULATION  WASTE COLLECTION CIRCULATION  CLEANING VEHICLE CIRCULATION  MOLOK WASTE COLLECTION  T-104  SU9 RESIDENTIAL LOADING  T-105  ELECTRICAL  SITE PLAN  PHOTOMETRIC CALCULATIONS  DP-E-1.0  LUMINAIRE SCHEDULE  CUTSHEET 1/4  DP-E-1.0                                                                                                                                                                                                                                                                                                                                                                                                                                                                                                                                                                                                                                                                                                                                                                                                                                                                                                                                                                                                                                                                                             | DETAILS                               | L-02     |
| SU9 RESIDENTIAL LOADING  T-105  ELECTRICAL  SITE PLAN  PHOTOMETRIC CALCULATIONS  LUMINAIRE SCHEDULE  CUTSHEET 1/4  CUTSHEET 2/4  DP-E-1.0                                                                                                                                                                                                                                                                                                                                                                                                                                                                                                                                                                                                                                                                                                                                                                                                                                                                                                                                                                                                                                                                                                                                                                                                            |                                       |          |
| MOLOK WASTE COLLECTION T-104 SU9 RESIDENTIAL LOADING T-105  ELECTRICAL SITE PLAN DP-E-1.0 PHOTOMETRIC CALCULATIONS DP-E-1.0 LUMINAIRE SCHEDULE DP-E-1.0 CUTSHEET 1/4 DP-E-1.0 CUTSHEET 2/4 DP-E-1.0                                                                                                                                                                                                                                                                                                                                                                                                                                                                                                                                                                                                                                                                                                                                                                                                                                                                                                                                                                                                                                                                                                                                                  | WASTE COLLECTION CIRCULATION          | T-102    |
| SU9 RESIDENTIAL LOADING  T-105  ELECTRICAL  SITE PLAN  PHOTOMETRIC CALCULATIONS  LUMINAIRE SCHEDULE  CUTSHEET 1/4  CUTSHEET 2/4  DP-E-1.0                                                                                                                                                                                                                                                                                                                                                                                                                                                                                                                                                                                                                                                                                                                                                                                                                                                                                                                                                                                                                                                                                                                                                                                                            |                                       |          |
| ELECTRICAL  SITE PLAN PHOTOMETRIC CALCULATIONS DP-E-1.0 LUMINAIRE SCHEDULE CUTSHEET 1/4 CUTSHEET 2/4 DP-E-1.0                                                                                                                                                                                                                                                                                                                                                                                                                                                                                                                                                                                                                                                                                                                                                                                                                                                                                                                                                                                                                                                                                                                                                                                                                                        |                                       |          |
| SITE PLAN         DP-E-1.0           PHOTOMETRIC CALCULATIONS         DP-E-1.0           LUMINAIRE SCHEDULE         DP-E-1.0           CUTSHEET 1/4         DP-E-1.0           CUTSHEET 2/4         DP-E-1.0                                                                                                                                                                                                                                                                                                                                                                                                                                                                                                                                                                                                                                                                                                                                                                                                                                                                                                                                                                                                                                                                                                                                         | OOS NEOIDENTINE EGNING                | 1 100    |
| PHOTOMETRIC CALCULATIONS  LUMINAIRE SCHEDULE  CUTSHEET 1/4  CUTSHEET 2/4  DP-E-1.0  DP-E-1.0                                                                                                                                                                                                                                                                                                                                                                                                                                                                                                                                                                                                                                                                                                                                                                                                                                                                                                                                                                                                                                                                                                                                                                                                                                                         | ELECTRICAL                            |          |
| LUMINAIRE SCHEDULE DP-E-1.0 CUTSHEET 1/4 DP-E-1.0 CUTSHEET 2/4 DP-E-1.0                                                                                                                                                                                                                                                                                                                                                                                                                                                                                                                                                                                                                                                                                                                                                                                                                                                                                                                                                                                                                                                                                                                                                                                                                                                                              |                                       | DP-E-1.0 |
| CUTSHEET 1/4 DP-E-1.0 CUTSHEET 2/4 DP-E-1.0                                                                                                                                                                                                                                                                                                                                                                                                                                                                                                                                                                                                                                                                                                                                                                                                                                                                                                                                                                                                                                                                                                                                                                                                                                                                                                          |                                       | DP-E-1.0 |
| CUTSHEET 2/4 DP-E-1.0                                                                                                                                                                                                                                                                                                                                                                                                                                                                                                                                                                                                                                                                                                                                                                                                                                                                                                                                                                                                                                                                                                                                                                                                                                                                                                                                |                                       | DP-E-1.0 |
| -                                                                                                                                                                                                                                                                                                                                                                                                                                                                                                                                                                                                                                                                                                                                                                                                                                                                                                                                                                                                                                                                                                                                                                                                                                                                                                                                                    | ,                                     | DP-E-1.0 |
| CUTSHEET 3/4 DP-E-1.0                                                                                                                                                                                                                                                                                                                                                                                                                                                                                                                                                                                                                                                                                                                                                                                                                                                                                                                                                                                                                                                                                                                                                                                                                                                                                                                                | · · · · · · · · · · · · · · · · · · · | DP-E-1.0 |
| ,                                                                                                                                                                                                                                                                                                                                                                                                                                                                                                                                                                                                                                                                                                                                                                                                                                                                                                                                                                                                                                                                                                                                                                                                                                                                                                                                                    | CUTSHEET 3/4                          | DP-E-1.0 |
|                                                                                                                                                                                                                                                                                                                                                                                                                                                                                                                                                                                                                                                                                                                                                                                                                                                                                                                                                                                                                                                                                                                                                                                                                                                                                                                                                      | CUTSHEET 4/4                          | DP-E-1.0 |