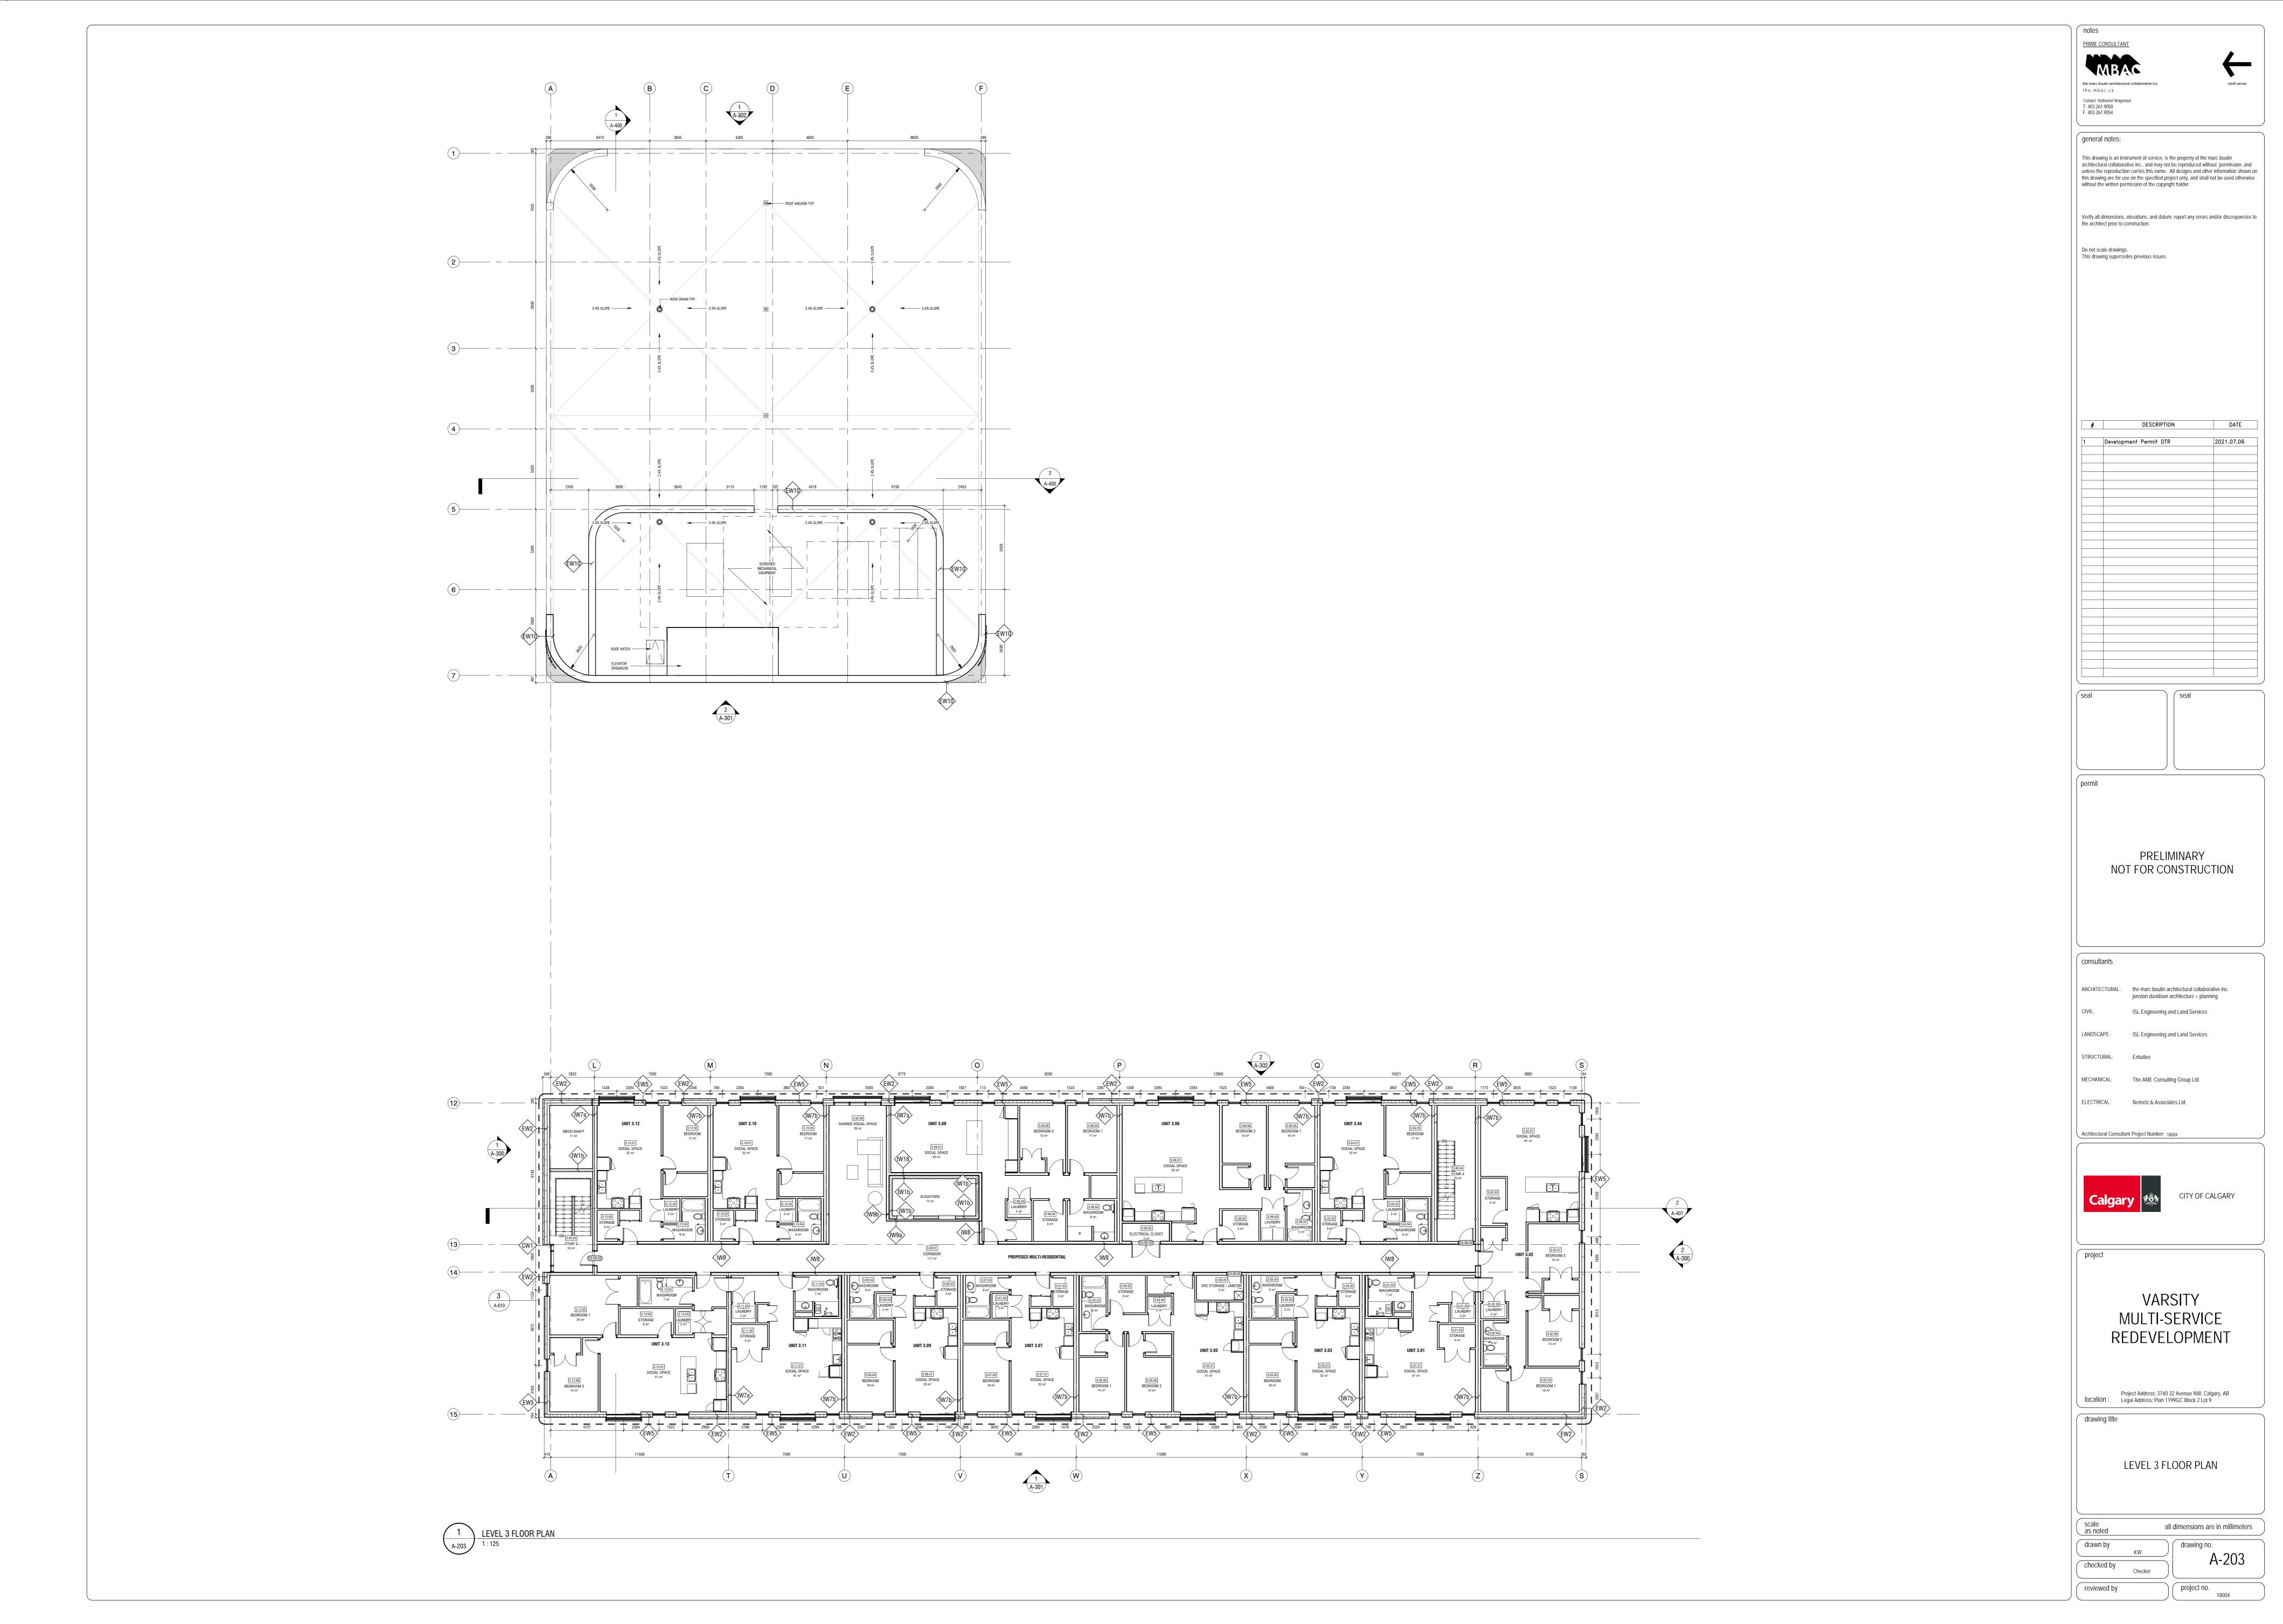

## VARSITY MULTI-SERVICE REDEVELOPMENT - ISSUED FOR DEVELOPMENT PERMIT

| RCHITECTURE                               |       |
|-------------------------------------------|-------|
| COVER SHEET                               | A-000 |
| PERMIT SCHEDULES                          | A-001 |
| GRAPHIC LEGENDS & ABBREVIATIONS           | A-002 |
| ASSEMBLIES                                | A-003 |
| SITE PHOTOS                               | A-097 |
| EXISTING STATION 17 ELEVATION             | A-098 |
| EXISTING AND DEMO SITE PLAN               | A-099 |
| SITE PLAN                                 | A-100 |
| SITE COORDINATION PLAN                    | A-101 |
| SITE DETAILS                              | A-102 |
| LEVEL 0 FLOOR PLAN                        | A-200 |
| LEVEL 1 FLOOR PLAN                        | A-201 |
| LEVEL 2 FLOOR PLAN                        | A-202 |
| LEVEL 3 FLOOR PLAN                        | A-203 |
| LEVEL 4 FLOOR PLAN & LEVEL 5 ROOF<br>PLAN | A-204 |
| NORTH & SOUTH ELEVATION                   | A-300 |
| WEST ELEVATION                            | A-301 |
| EAST ELEVATION                            | A-302 |
| SECTIONS                                  | A-400 |
| SECTIONS                                  | A-401 |