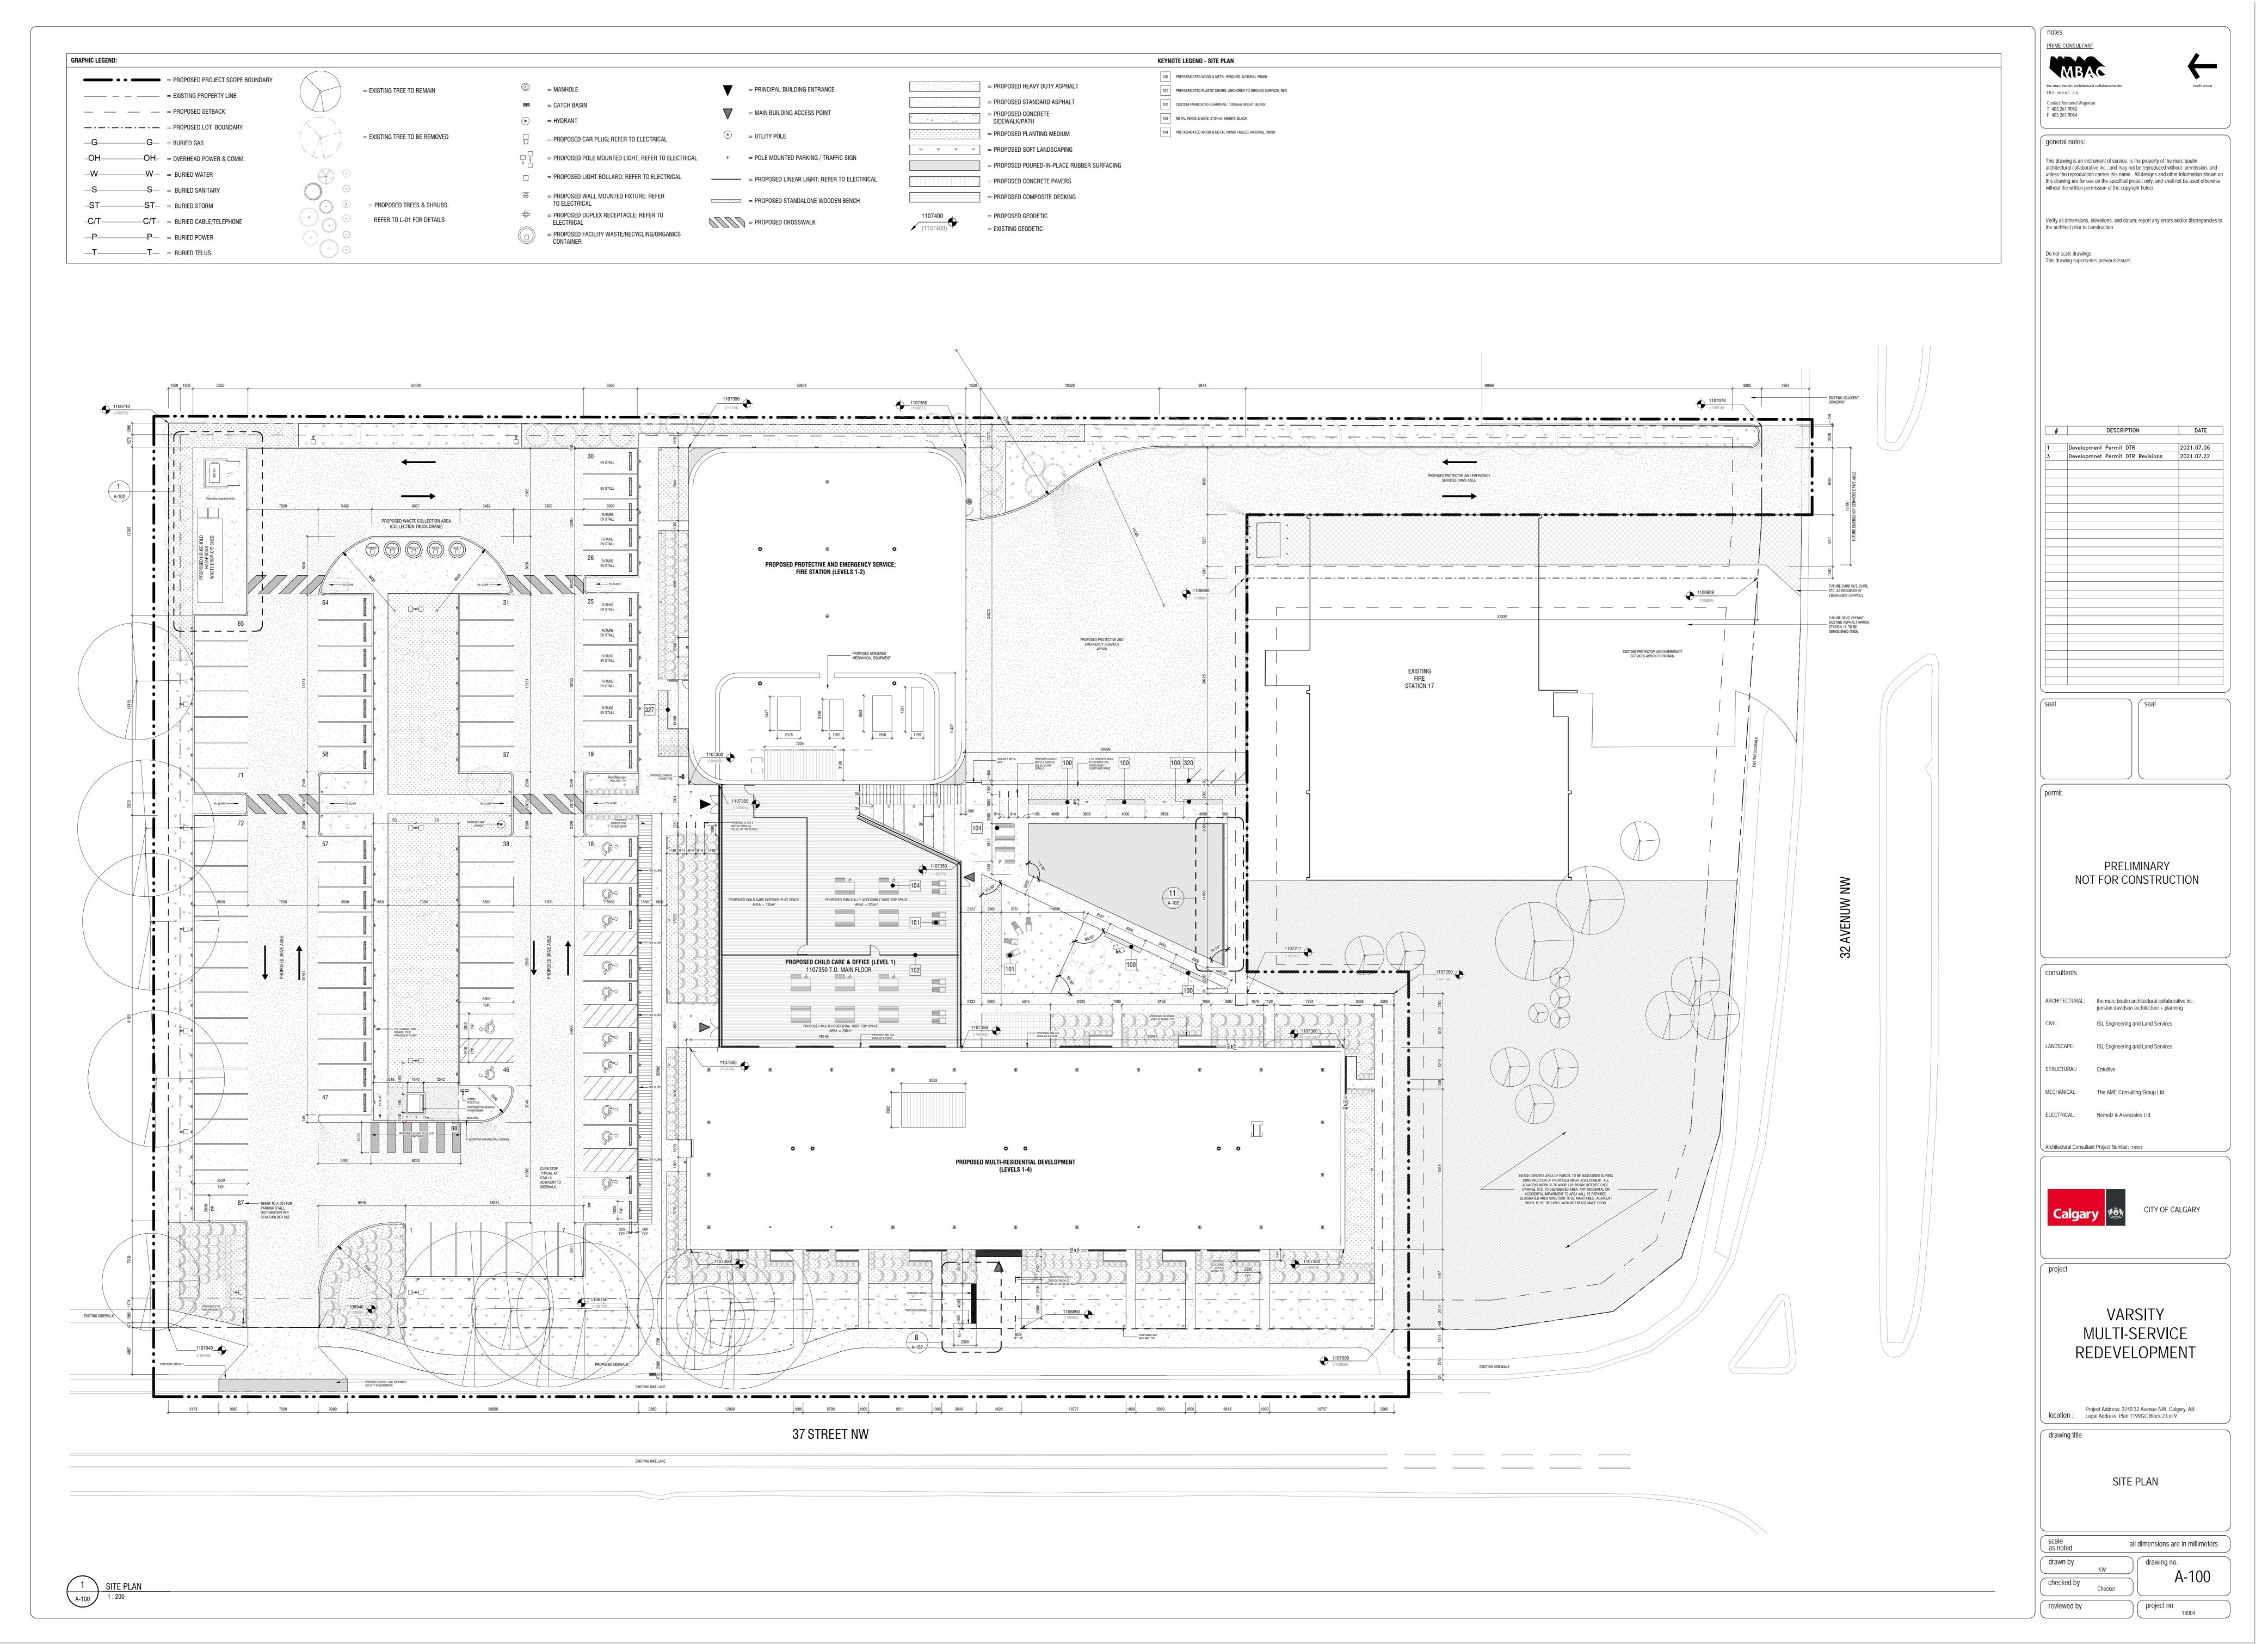

## VARSITY MULTI-SERVICE REDEVELOPMENT - ISSUED FOR DEVELOPMENT PERMIT

| RCHITECTURE                               |       |
|-------------------------------------------|-------|
| COVER SHEET                               | A-000 |
| PERMIT SCHEDULES                          | A-001 |
| GRAPHIC LEGENDS & ABBREVIATIONS           | A-002 |
| ASSEMBLIES                                | A-003 |
| SITE PHOTOS                               | A-097 |
| EXISTING STATION 17 ELEVATION             | A-098 |
| EXISTING AND DEMO SITE PLAN               | A-099 |
| SITE PLAN                                 | A-100 |
| SITE COORDINATION PLAN                    | A-101 |
| SITE DETAILS                              | A-102 |
| LEVEL 0 FLOOR PLAN                        | A-200 |
| LEVEL 1 FLOOR PLAN                        | A-201 |
| LEVEL 2 FLOOR PLAN                        | A-202 |
| LEVEL 3 FLOOR PLAN                        | A-203 |
| LEVEL 4 FLOOR PLAN & LEVEL 5 ROOF<br>PLAN | A-204 |
| NORTH & SOUTH ELEVATION                   | A-300 |
| WEST ELEVATION                            | A-301 |
| EAST ELEVATION                            | A-302 |
| SECTIONS                                  | A-400 |
| SECTIONS                                  | A-401 |