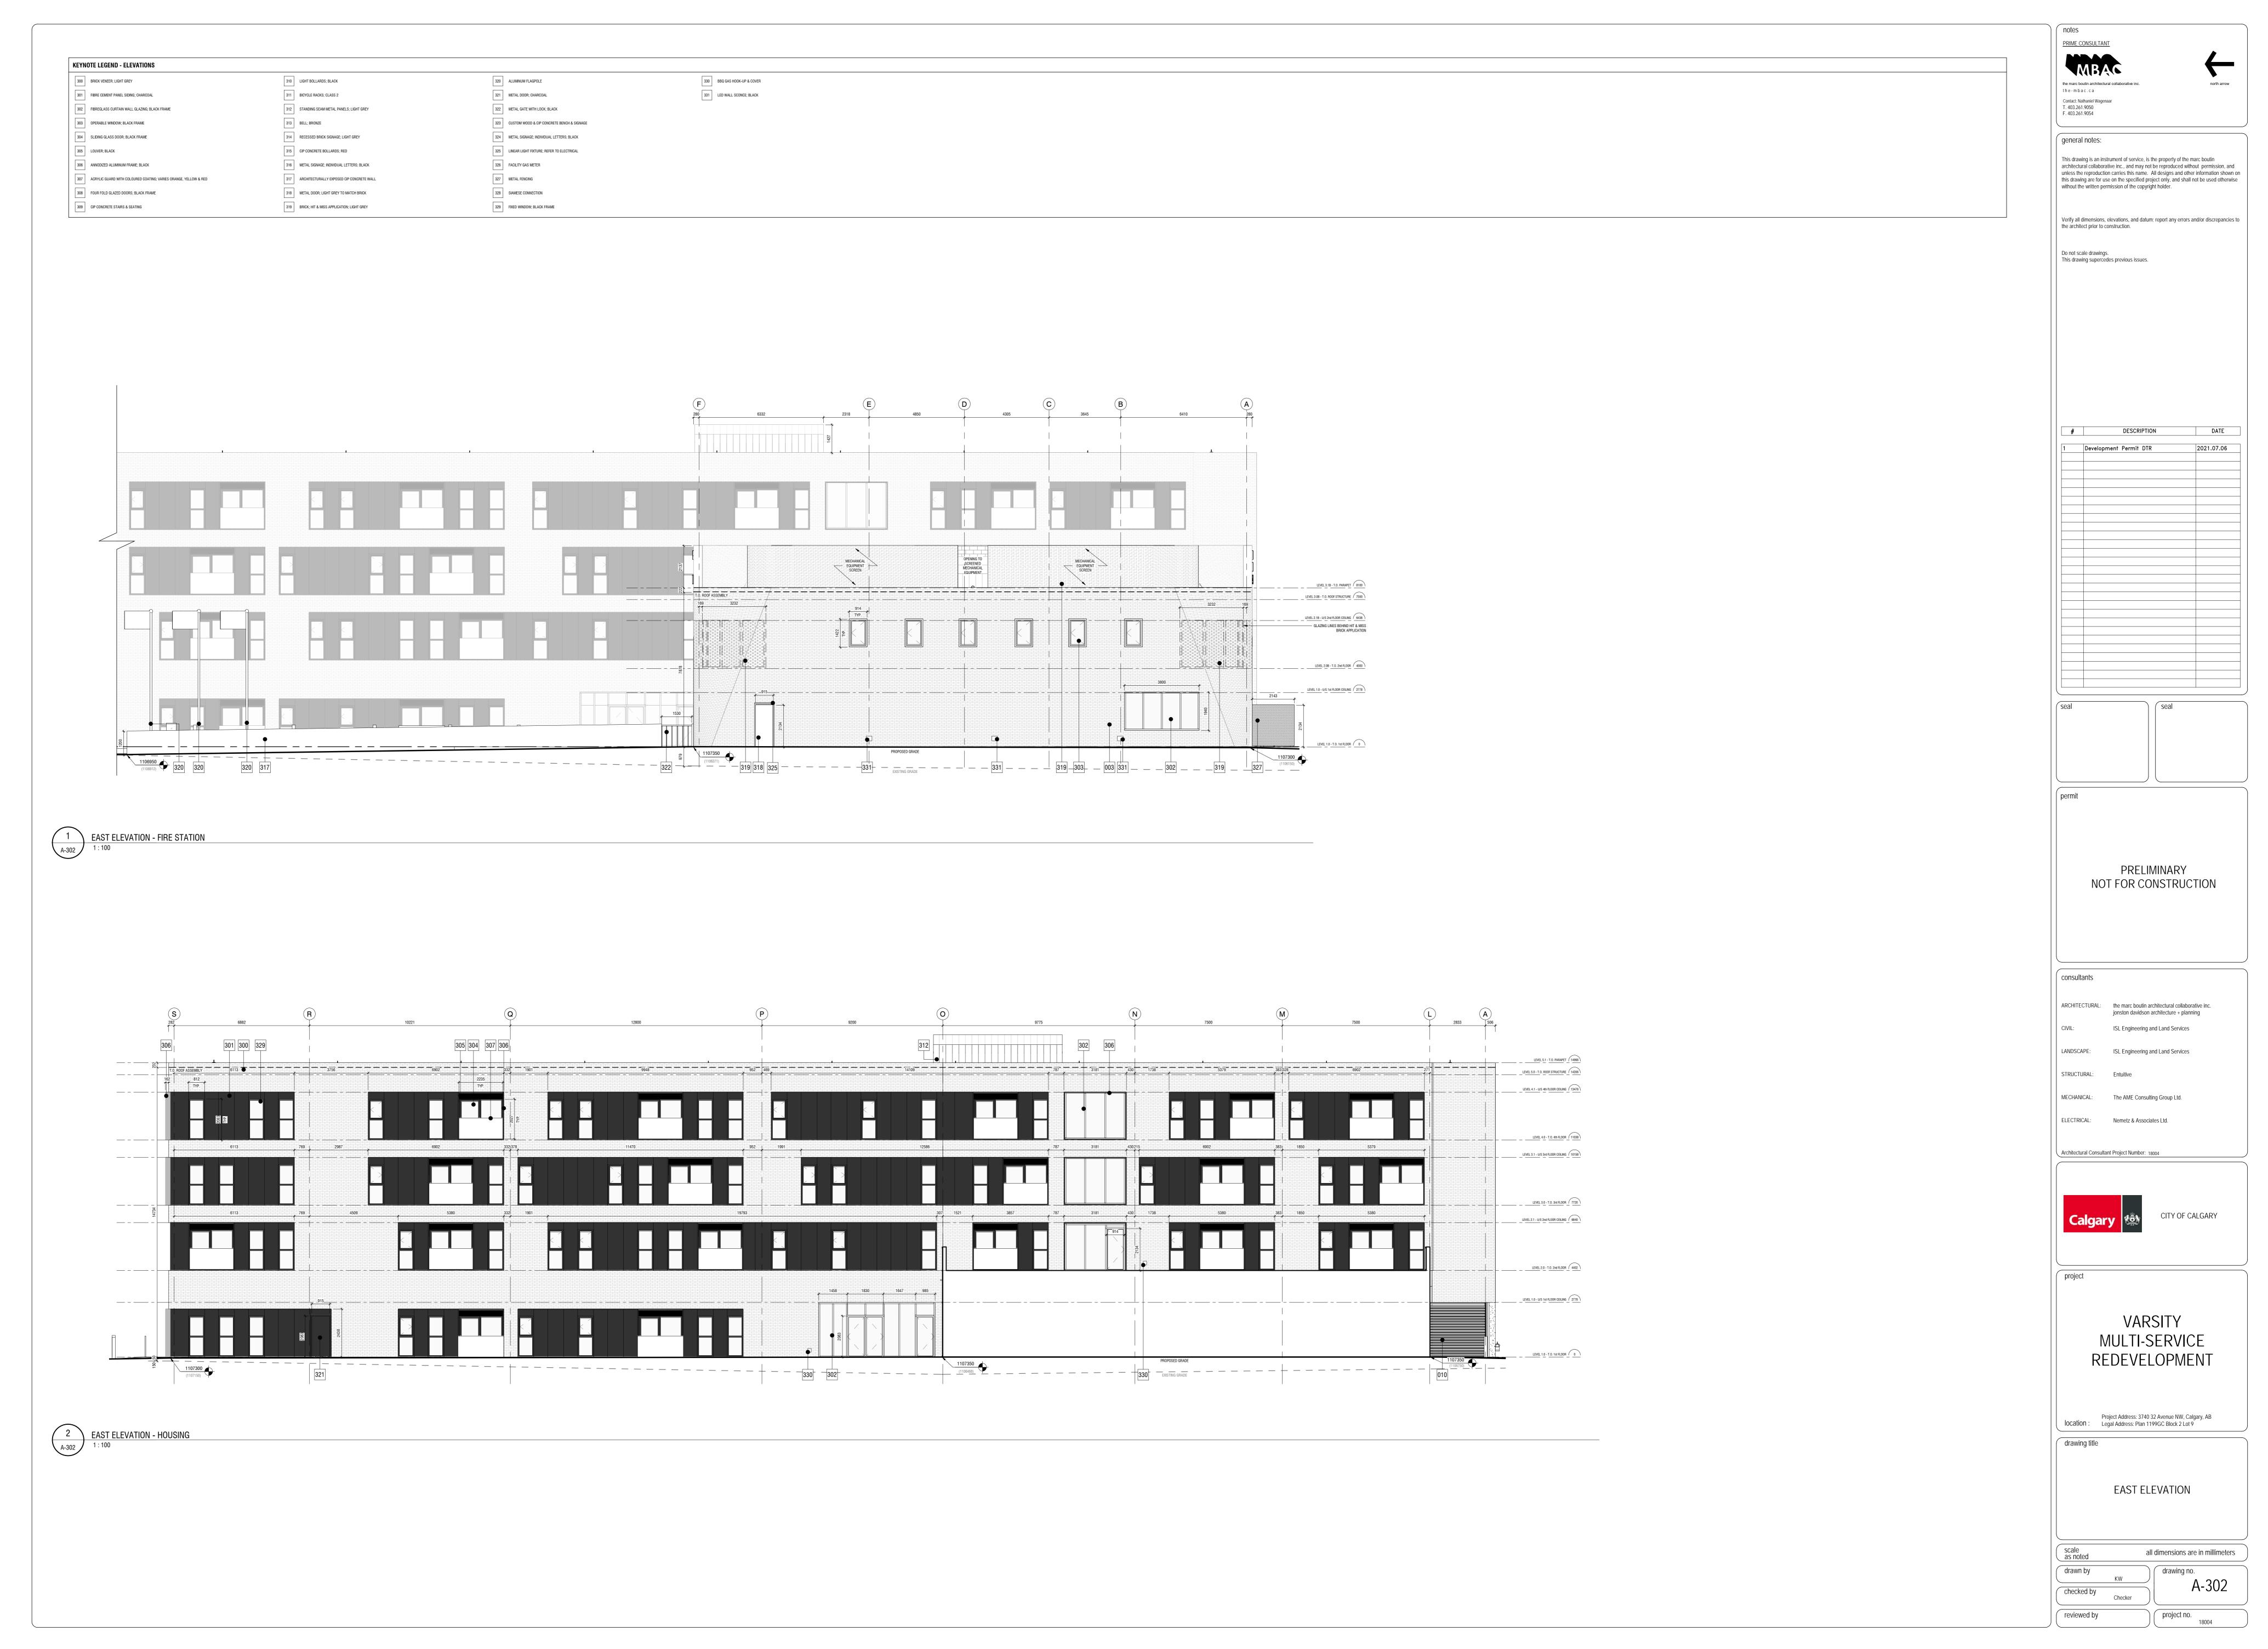

## VARSITY MULTI-SERVICE REDEVELOPMENT - ISSUED FOR DEVELOPMENT PERMIT

| RCHITECTURE                               |       |
|-------------------------------------------|-------|
| COVER SHEET                               | A-000 |
| PERMIT SCHEDULES                          | A-001 |
| GRAPHIC LEGENDS & ABBREVIATIONS           | A-002 |
| ASSEMBLIES                                | A-003 |
| SITE PHOTOS                               | A-097 |
| EXISTING STATION 17 ELEVATION             | A-098 |
| EXISTING AND DEMO SITE PLAN               | A-099 |
| SITE PLAN                                 | A-100 |
| SITE COORDINATION PLAN                    | A-101 |
| SITE DETAILS                              | A-102 |
| LEVEL 0 FLOOR PLAN                        | A-200 |
| LEVEL 1 FLOOR PLAN                        | A-201 |
| LEVEL 2 FLOOR PLAN                        | A-202 |
| LEVEL 3 FLOOR PLAN                        | A-203 |
| LEVEL 4 FLOOR PLAN & LEVEL 5 ROOF<br>PLAN | A-204 |
| NORTH & SOUTH ELEVATION                   | A-300 |
| WEST ELEVATION                            | A-301 |
| EAST ELEVATION                            | A-302 |
| SECTIONS                                  | A-400 |
| SECTIONS                                  | A-401 |