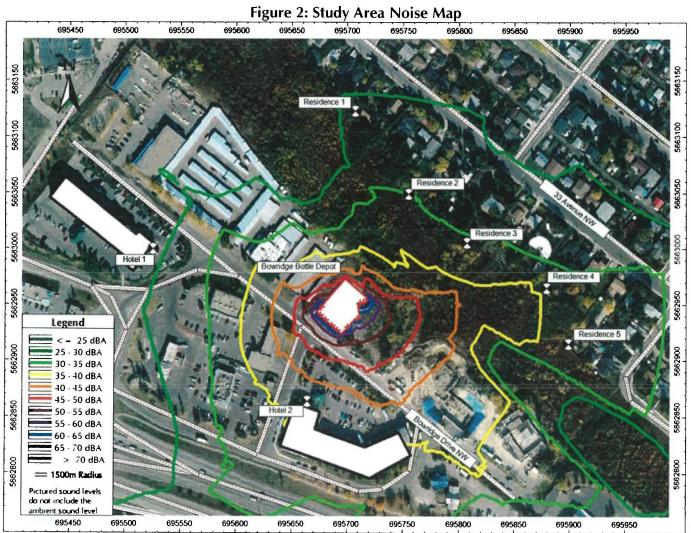

|
| Hotel 1               | 24                  | 65                                  | Yes                                           |
| Hotel 2               | 37                  | 65                                  | Yes                                           |

The above results show that the 1 Hour Leq levels are expected to be comfortably within the City of Calgary Daytime Noise Criteria for all the points of reception in the study area.

For the purpose of minimizing the noise impact furthermore, it is recommended to operate with the building doors closed whenever feasible.



# PATCHING ASSOCIATES ACOUSTICAL ENGINEERING LID

Figure 2 shows a map of the predicted 1 Hour Leq noise levels emitted by the proposed Bowridge Bottle Depot daytime operations.





#### PATCHING ASSOCIATES

ACOUSTICAL ENGINEERING LTD

#### Conclusion

The above results show that the 1 Hour Leq levels emitted by the proposed Bowridge Bottle Depot daytime operations are expected to be comfortably within the City of Calgary Daytime Noise Criteria for all the points of reception in the study area.

No additional noise control is required for the proposed Bowridge Bottle Depot to meet compliance with City of Calgary Bylaw number 5M2004 Part 9: Regulation of Noise.

I trust that this is the information you require at this time. If you have any questions regarding the information presented in this letter or require further information, please call me, or email me at the address below.

Yours truly,

Patching Associates Acoustical Engineering Ltd.

Samuel Lacrampe, P.Eng