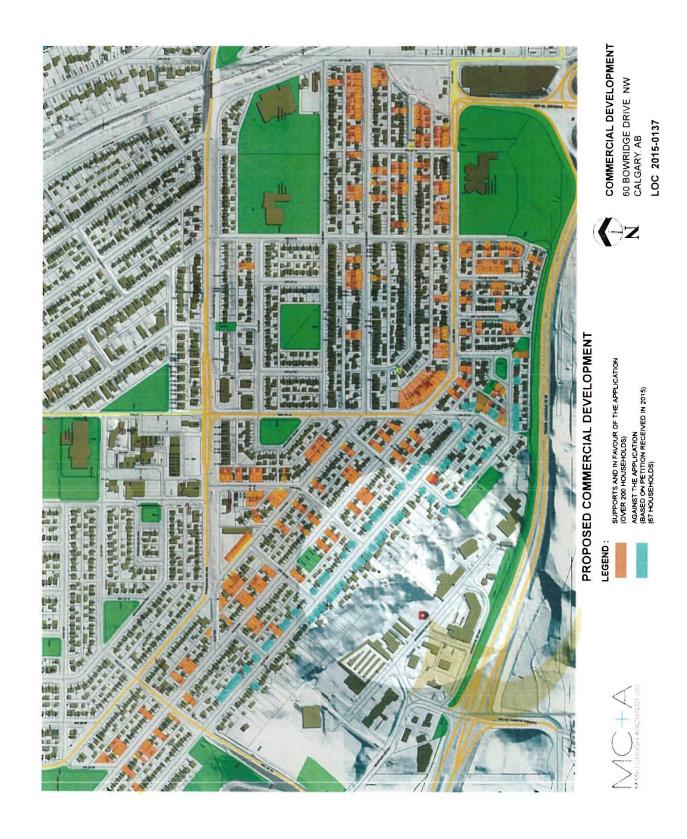

# BOWRIDGE DRIVE NW WEST OF BOWRIDGE CRESCENT NW

**BYLAW 176D2016** 

ADDITIONAL SUBMISSIONS MATERIAL

**JULY 4, 2016** 

**PER\$PECTIVE** 

COMMERCIAL DEVELOPMENT 60 BOWRIDGE DRIVE, NW CALGARY, AB

LOC 2015-0137 JULY 04, 2016