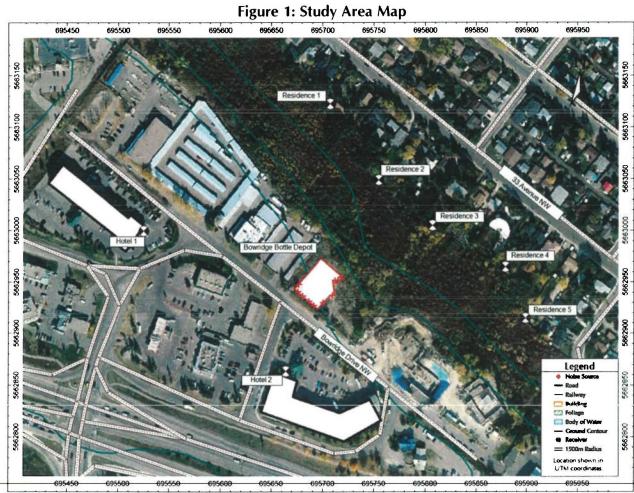

eter was configured to record the levels in one-second samples over an extended period.

### **Study Area**

The proposed Bottle Depot is to be located at 60 Bowridge Drive NW in Calgary. The nearby residential developments include residences located approximately 100 m to the north along 33 Avenue NW, and also two hotels located approximately 60 m south and 150 m west along Bowridge Drive NW. The points of reception have been modelled 1 m inside the property line for the residences, and at the face of the building wall facing towards the Bottle Depot building for the hotels. All points of receptions have been modelled at a height of 1.5 m off the ground. Figure 1 shows a sketched map of the study area showing the location of the Bottle Depot and the positions of the points of reception.



Aerial Image Courtesy of Google Earth Pro, Version 5.0.11733.9347 Licensed to Patching Associates Acoustical Engineering Ltd



ACOUSTICAL ENGINEERING LTD

#### Methodology

The noise emissions from the proposed Bowridge Bottle Depot daytime operations, are based on field measurements taken at the existing Beddington Bottle Depot. It is assumed that the building structures and building operations are comparable between the existing and proposed buildings. Although the noise emitted from operations activity can fluctuate over time, this fluctuation is not expected to vary significantly over long periods of time, and therefore a small number of measurement periods of five minutes each is sufficient to determine the 1 hour Leq for that location.

The noise modeling was conducted using the n