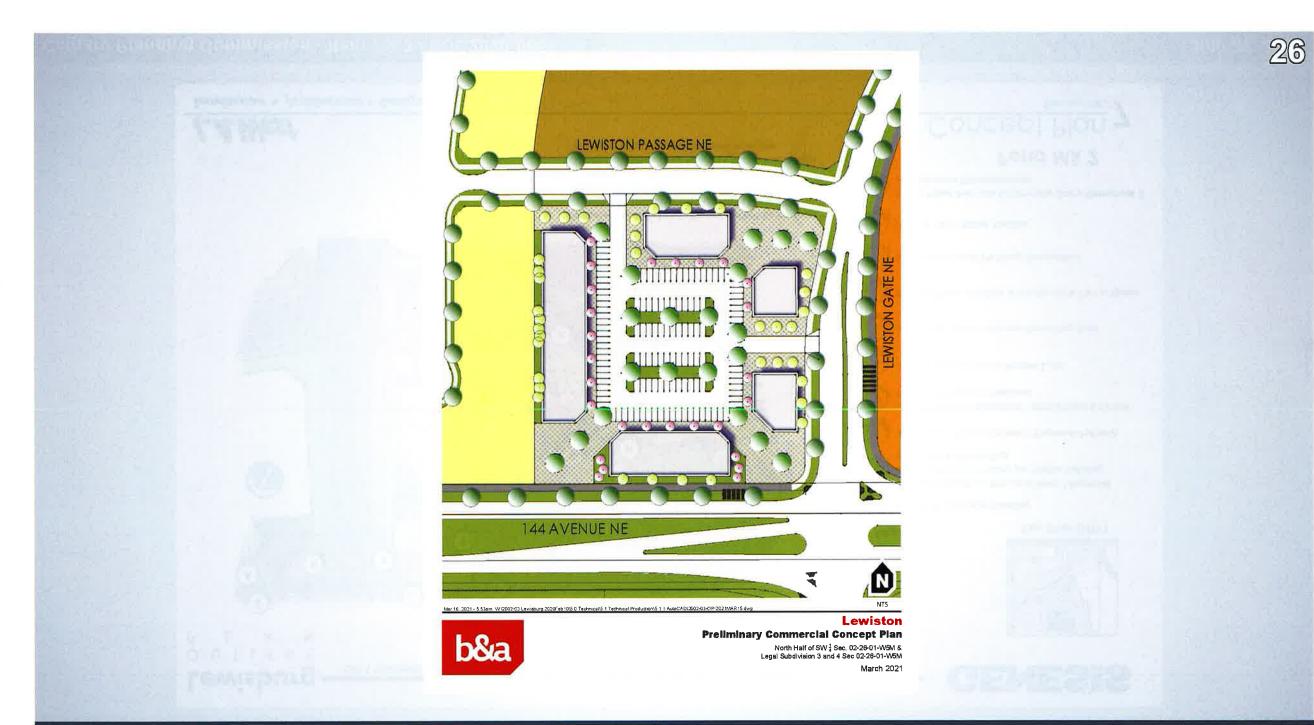

|                                   |          |          |        |                         |          |

OUTLINE PLAN STATISTICS

Calgary Planning Commission - Item 7.2.3 - LOC2020-0057

Outline Plan 14

## Existing Land Use Map 15



Calgary Planning Commission - Item 7.2.3 - LOC2020-0057

## Surrounding Land Use 16



Outline Plan 17



Calgary Planning Commission - Item 7.2.3 - LOC2020-0057



July 22, 2021











July 22, 2021



July 22, 2021



July 22, 2021





## Adjacent Constructed Wetland and Stormwater Facility



Calgary Planning Commission - Item 7.2.3 - LOC2020-0057

July 22, 2021



What is a Growth Management Overlay? What is a Business Case?

A Growth Management Overlay (GMO) indicates where unbudgeted infrastructure and services are needed to initiate new community development.

The **Business Case evaluation process** helps ensure that Council's investment decisions are informed by three key growth planning factors:





**Financial Impact** 

Calgary Planning Commission - Item 7.2.3 - LOC2020-0057

ASPs that reference New Community Planning Guidebook (such as *Cornerstone ASP*)

Growth

Management

Overlay Removal Outline Plan and Land Use Amendment Approval ASPs that do not reference New Community Planning Guidebook (such as *K