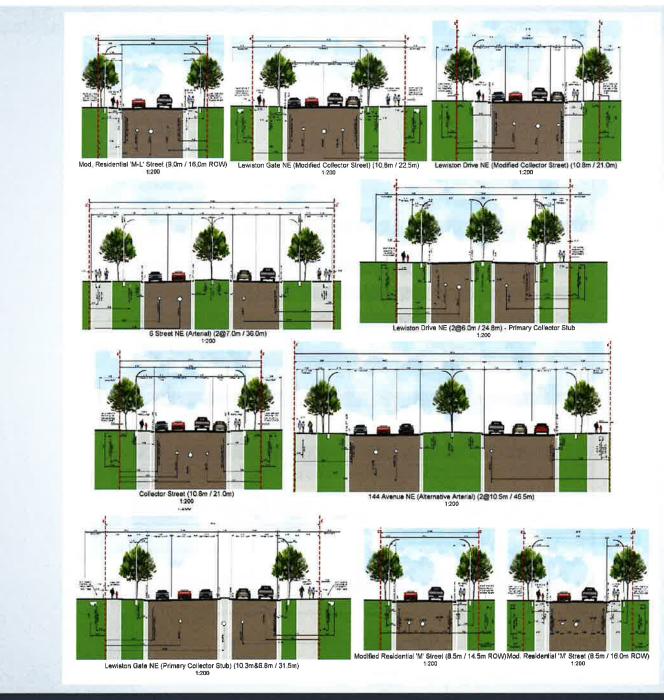

## Outline Plan 13

Calgary Planning Commission - Item 7.2.3 - LOC2020-0057

| Total An               |
|------------------------|
|                        |
| Gross De               |
| Residen                |
| Residen                |
| Anticipat              |
| Anticipat              |
|                        |
| Maximum                |
| Residen                |
| Anticipat              |
| Maximun                |
| Total Fr               |
| Multi-Fa               |
| Multi-Re               |
| Anticipat              |
| Maximun                |
| Total Nu               |
| Anticipa               |
| Maximun                |
| Density                |
| Anticipa               |
| Maximun                |
| Comme                  |
| Commen                 |
| Public U               |
| Special p              |
| Open Sp                |
| Special p<br>Special p |
| Roadwa                 |
| 144 Aven               |
| 6 Street               |
| 11 Street              |
| Primary                |
| Primary                |
| Collector              |
| Mod. Col               |
| Mod. Co                |
|                        |