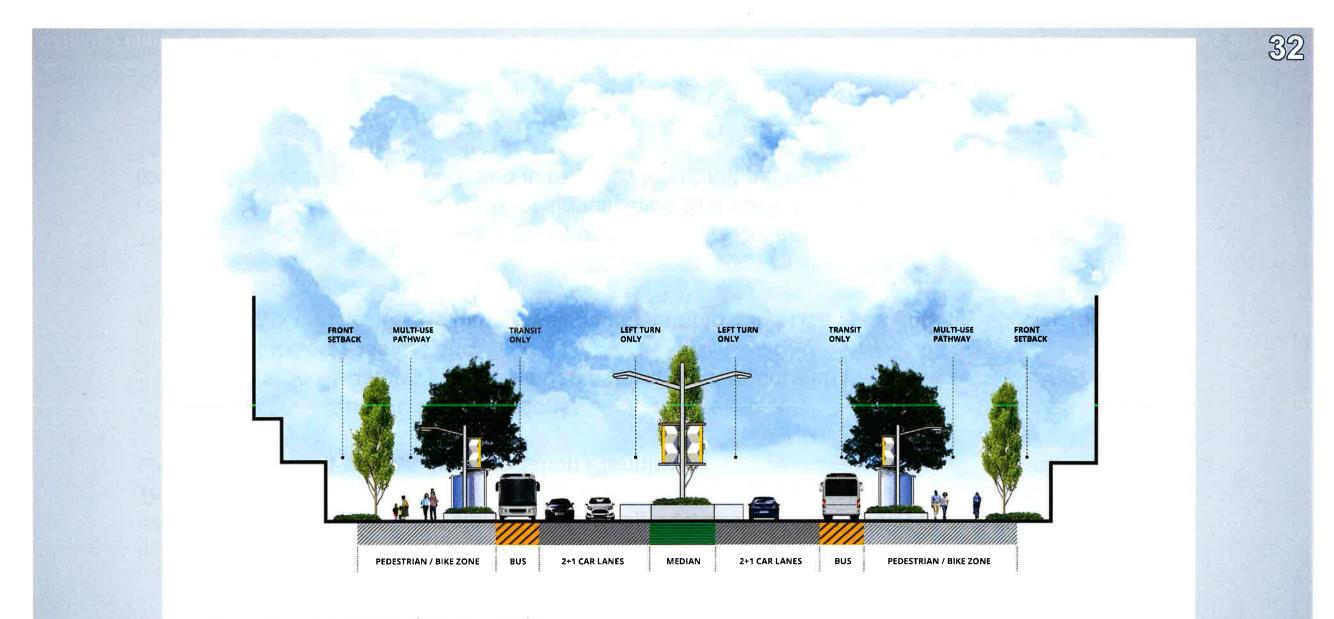

destrian-actuated crossing signals that are agreed upon by the developer and the Director, Transportation Planning. Pedestrian-actuated crossing signals shall be considered to the satisfaction of the Director, Transportation Planning:

- at key connections to transit stations;
- where regional pathways or multi-use pathways intersect with the street;
- at mid-block crossings; and
- at intersections or pedestrian crossings adjacent to Joint Use sites (identify specific locations here).

The Developer shall also provide a letter, under Corporate Seal, indicating that they are responsible for any additional costs of signalization that could be in excess of the amount identified in the Letter of Credit, and is required to submit payment in support of the proposed Tentative Plan applications.



<sup>144</sup> Avenue NW - Dedicated Bus Lane Option