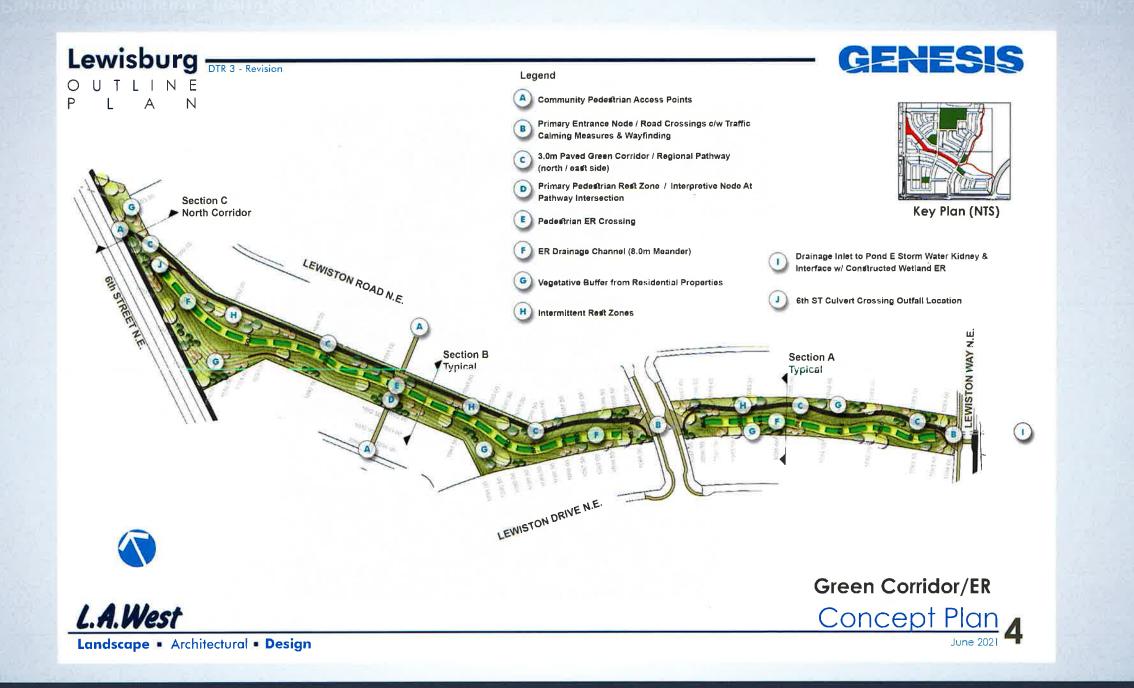

|                                   |          |          |        |                         |          |

OUTLINE PLAN STATISTICS

Calgary Planning Commission - Item 7.2.3 - LOC2020-0057

Outline Plan 14

## Existing Land Use Map 15



Calgary Planning Commission - Item 7.2.3 - LOC2020-0057

## Surrounding Land Use 16



Outline Plan 17



Calgary Planning Commission - Item 7.2.3 - LOC2020-0057



July 22, 2021











July 22, 2021



July 22, 2021



July 22, 2021





## Adjacent Constructed Wetland and Stormwater Facility



Calgary Planning Commission - Item 7.2.3 - LOC2020-0057

July 22, 2021



What is a Growth Management Overlay? What is a Business Case?

A Growth Management Overlay (GMO) indicates where unbudgeted infrastructure and services are needed to initiate new community development.

The **Business Case evaluation process** helps ensure that Council's investment decisions are informed by three key growth planning factors:





**Financial Impact** 

Calgary Planning Commission - Item 7.2.3 - LOC2020-0057

ASPs that reference New Community Planning Guidebook (such as *Cornerstone ASP*)

Growth

Management

Overlay Removal Outline Plan and Land Use Amendment Appr