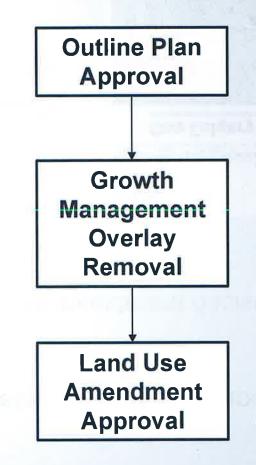

- 4. Notwithstanding condition number 3 above, if the growth management overlay has not been removed within five (5) years of the approval date, an extension to the Outline Plan approval period may be requested by the Applicants. In that review, City Administration will:
  - a) validate the assumptions in the associated supporting studies and timelines for the data;
  - b) validate the Outline Plan and associated supporting studies to current planning practices and contemporary engineering principles;
  - c) consider whether a new Outline Plan or changes to the existing Outline Plan and to the associated supporting studies are required; and
  - d) provide a recommendation for a decision for any proposed extension to the Calgary Planning Commission.

## **RECOMMENDATION:**

That Calgary Planning Commission, as the Council-designated Approving Authority, approve the proposed outline plan located at 14900 - 6 Street NE and 800 - 144 Avenue NE (Portion of SW1/4 Section 2-26-1-5; Portion of Section 2-26-1-5, Legal Subdivisions 3 and 4) to subdivide 54.15 hectares  $\pm$  (133.81 acres  $\pm$ ), with conditions (Attachment 5).