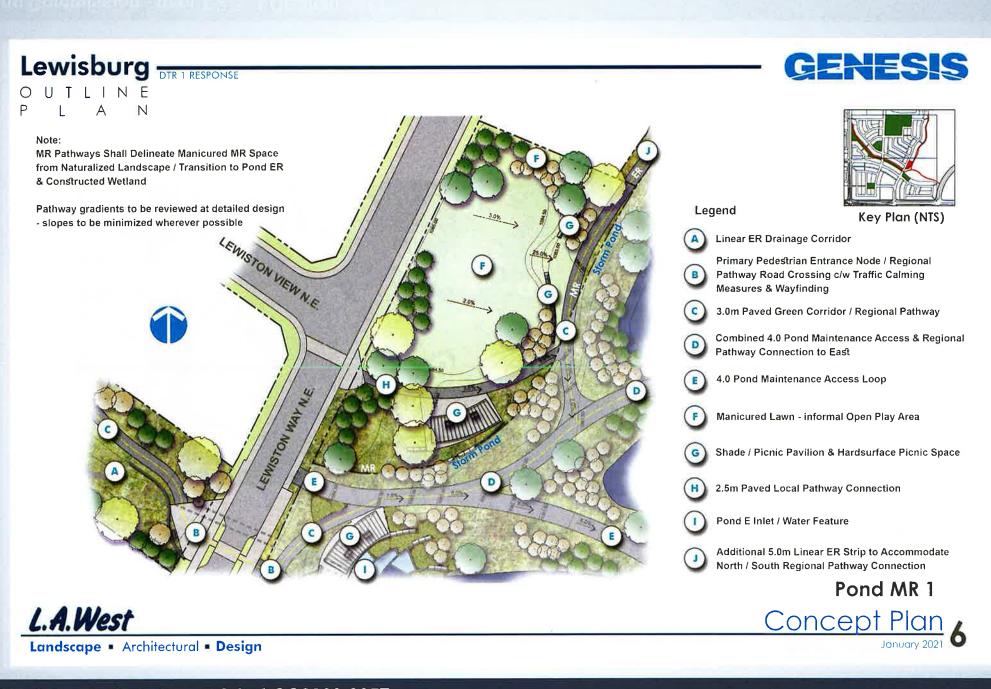

|                                   |          |          |        |                         |          |

OUTLINE PLAN STATISTICS

Calgary Planning Commission - Item 7.2.3 - LOC2020-0057

Outline Plan 14

## Existing Land Use Map 15



Calgary Planning Commission - Item 7.2.3 - LOC2020-0057

## Surrounding Land Use 16



Outline Plan 17



Calgary Planning Commission - Item 7.2.3 - LOC2020-0057



July 22, 2021











July 22, 2021



July 22, 2021



July 22, 2021





## Adjacent Constructed Wetland and Stormwater Facility



Calgary Planning Commission - Item 7.2.3 - LOC2020-0057

July 22, 2021



What is a Growth Management Overlay? What is a Business Case?

A Growth Management Overlay (GMO) indicates where unbudgeted infrastructure and services are needed to initiate new community development.

The **Business Case evaluation process** helps ensure that Council's investment decisions are informed by three key growth planning factors:





**Financial Impact** 

Calgary Planning Commission - Item 7.2.3 - LOC2020-0057

ASPs that reference New Community Planning Guidebook (such as *Cornerstone ASP*)

Growth

Management

Overlay Removal Outline Plan and Land Use Amendment Approval ASPs that do not reference New Commun