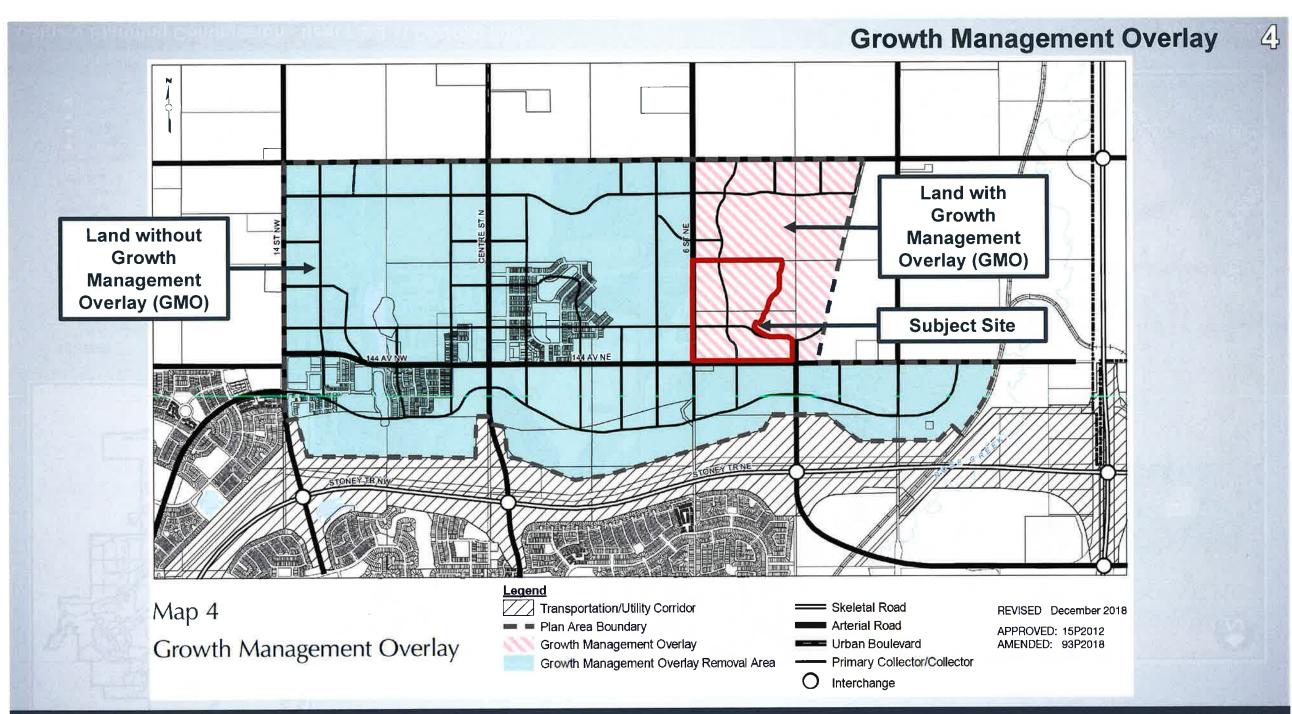

## **Location Map**

| Environmental<br>Reserve (ER)         | 2.25 ha |      |
|---------------------------------------|---------|------|
| Municipal Reserve<br>(MR)             | 1.51 ha |      |
| Municipal and School<br>Reserve (MSR) | 4.03 ha | 1000 |