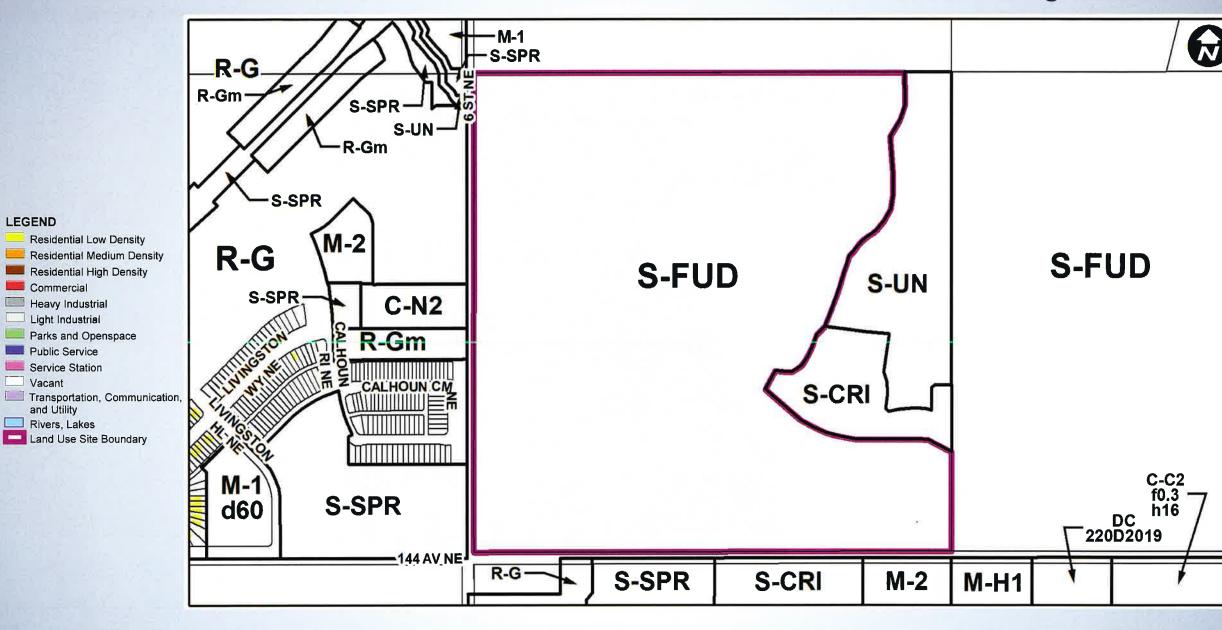

Lewisburg Livingston Street | LUNNESTON WY NE (6) CALHOUN CM NE

**Parcel Size:** 

54.15 ha

144 Avenue NE

**Keystone Hills** 

Calgary Planning Commission - Item 7.2.3 - LOC2020-0057

144 AVANE

HINE

## **Location Map**

| Environmental<br>Reserve (ER)         | 2.25 ha |      |
|---------------------------------------|---------|------|
| Municipal Reserve<br>(MR)             | 1.51 ha |      |
| Municipal and School<br>Reserve (MSR) | 4.03 ha | 1000 |