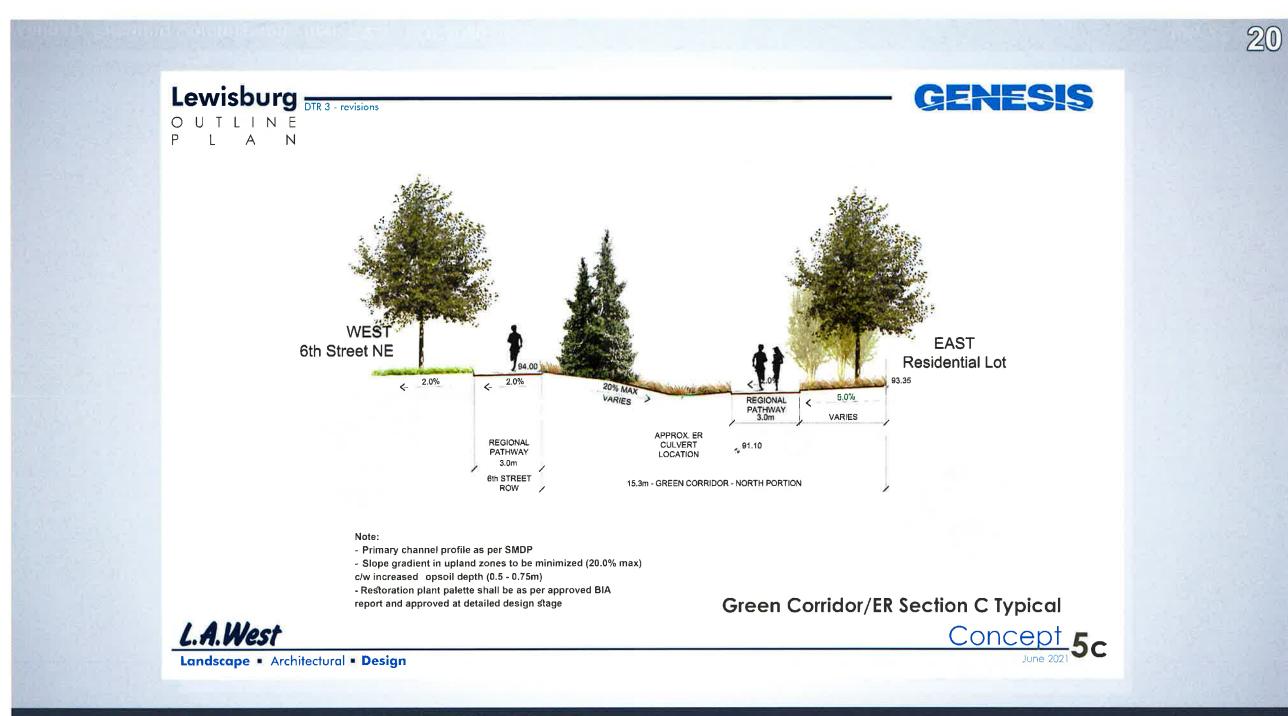

## **Location Map**

| Environmental<br>Reserve (ER)         | 2.25 ha |      |
|---------------------------------------|---------|------|
| Municipal Reserve<br>(MR)             | 1.51 ha |      |
| Municipal and School<br>Reserve (MSR) | 4.03 ha | 1000 |