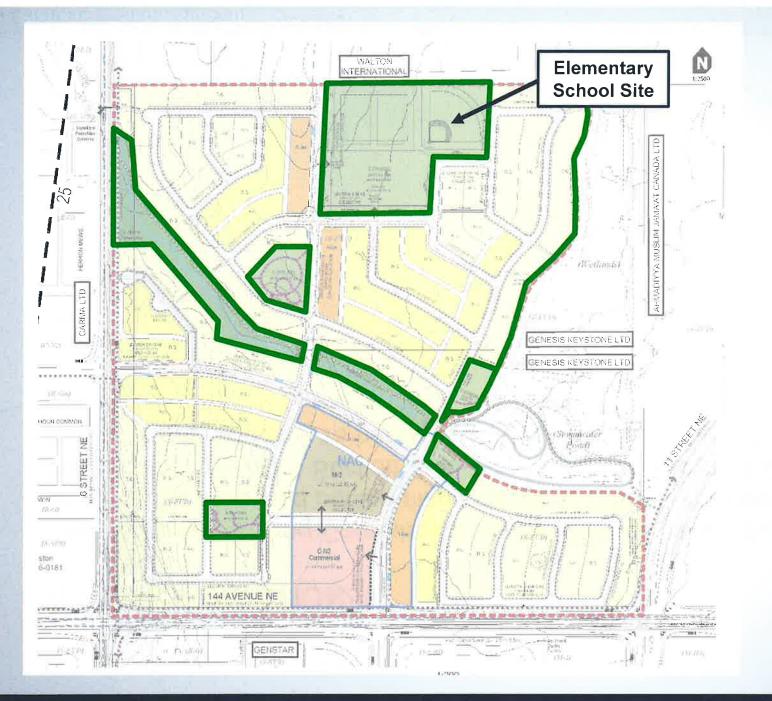

by the Applicants. In that review, City Administration will:
  - a) validate the assumptions in the associated supporting studies and timelines for the data;
  - b) validate the Outline Plan and associated supporting studies to current planning practices and contemporary engineering principles;
  - c) consider whether a new Outline Plan or changes to the existing Outline Plan and to the associated supporting studies are required; and
  - d) provide a recommendation for a decision for any proposed extension to the Calgary Planning Commission.





Lewisburg Livingston Street | LUNNESTON WY NE (6) CALHOUN CM NE

**Parcel Size:** 

54.15 ha

144 Avenue NE

**Keystone Hills** 

Calgary Planning Commission - Item 7.2.3 - LOC2020-0057

144 AVANE

HINE

July 22, 2021

## **Location Map**









| Environmental<br>Reserve (ER)         | 2.25 ha |      |
|---------------------------------------|---------|------|
| Municipal Reserve<br>(MR)             | 1.51 ha |      |
| Municipal and School<br>Reserve (MSR) | 4.03 ha | 1000 |

**Outline Plan** 

9

#### Calgary Planning Commission - Item 7.2.3 - LOC2020-0057

## **RECOMMENDATION:**

That Calgary Planning Commission, as the Council-designated Approving Authority, approve the proposed outline plan located at 14900 - 6 Street NE and 800 - 144 Avenue NE (Portion of SW1/4 Section 2-26-1-5; Portion of Section 2-26-1-5, Legal Subdivisions 3 and 4) to subdivide 54.15 hectares  $\pm$  (133.81 acres  $\pm$ ), with conditions (Attachment 5).

# **Supplementary Slides**

Calgary Planning Commission - Item 7.2.3 - LOC2020-0057

## Keystone