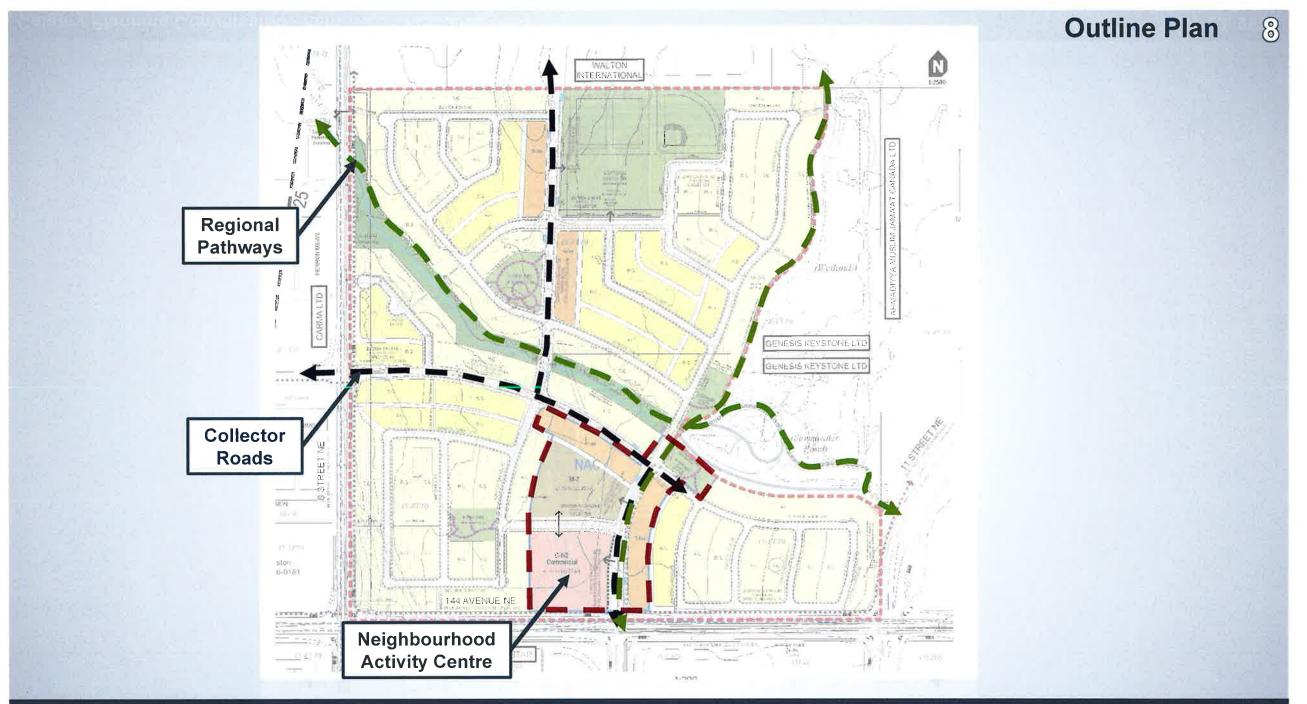

ed by the Applicants. In that review, City Administration will:
  - a) validate the assumptions in the associated supporting studies and timelines for the data;
  - b) validate the Outline Plan and associated supporting studies to current planning practices and contemporary engineering principles;
  - c) consider whether a new Outline Plan or changes to the existing Outline Plan and to the associated supporting studies are required; and
  - d) provide a recommendation for a decision for any proposed extension to the Calgary Planning Commission.





Lewisburg Livingston Street | LUNNESTON WY NE (6) CALHOUN CM NE

**Parcel Size:** 

54.15 ha

144 Avenue NE

**Keystone Hills** 

Calgary Planning Commission - Item 7.2.3 - LOC2020-0057

144 AVANE

HINE

July 22, 2021

## **Location Map**









| Environmental<br>Reserve (ER)         | 2.25 ha |      |
|---------------------------------------|---------|------|
| Municipal Reserve<br>(MR)             | 1.51 ha |      |
| Municipal and School<br>Reserve (MSR) | 4.03 ha | 1000 |

**Outline Plan** 

9

#### Calgary Planning Commission - Item 7.2.3 - LOC2020-0057

## **RECOMMENDATION:**

That Calgary Planning Commission, as the Council-designated Approving Authority, approve the proposed outline plan located at 14900 - 6 Street NE and 800 - 144 Avenue NE (Portion of SW1/4 Section 2-26-1-5; Portion of Section 2-26-1-5, Legal Subdivisions 3 and 4) to subdivide 54.15 hectares  $\pm$  (133.81 acres  $\pm$ ), with conditions (Attachment 5).

# **Supplementary Slides**

Calgary Planning Commission - Item 7.2.3 - LOC2020-0057

## Keyston