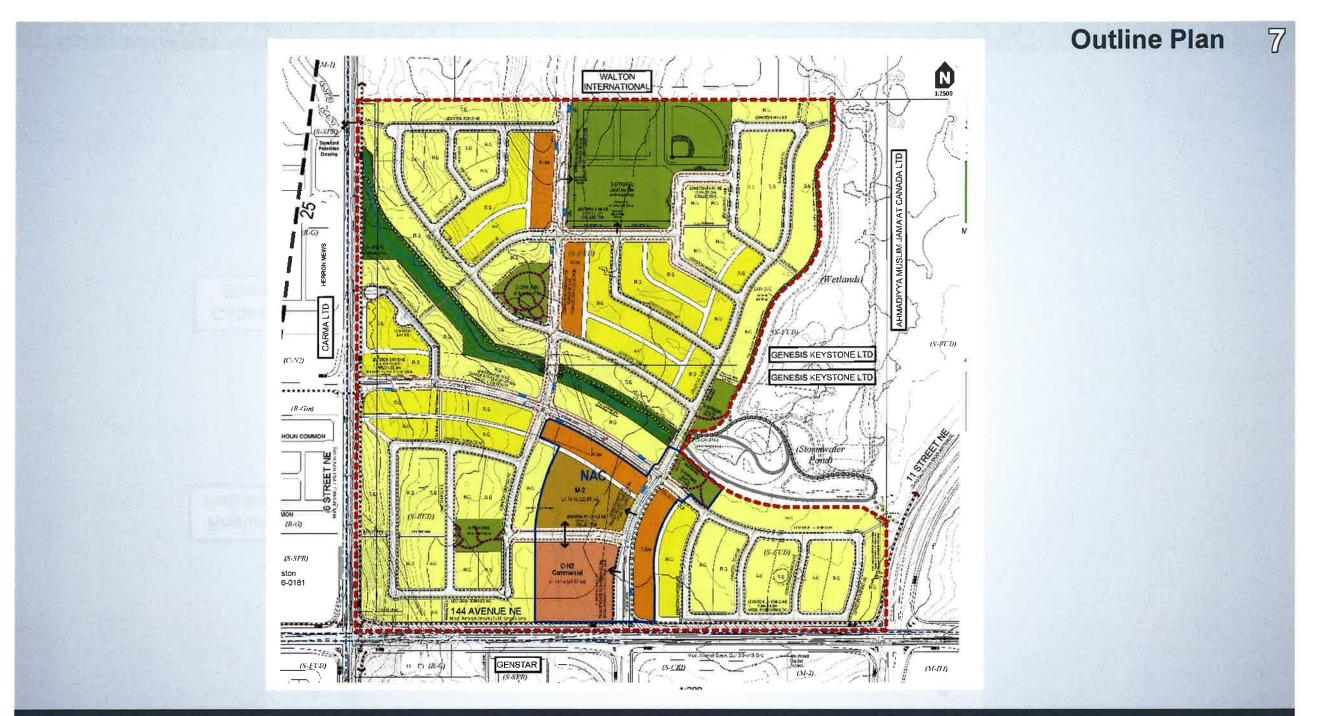

**Outline Plan** 

9

#### Calgary Planning Commission - Item 7.2.3 - LOC2020-0057

## **RECOMMENDATION:**

That Calgary Planning Commission, as the Council-designated Approving Authority, approve the proposed outline plan located at 14900 - 6 Street NE and 800 - 144 Avenue NE (Portion of SW1/4 Section 2-26-1-5; Portion of Section 2-26-1-5, Legal Subdivisions 3 and 4) to subdivide 54.15 hectares  $\pm$  (133.81 acres  $\pm$ ), with conditions (Attachment 5).