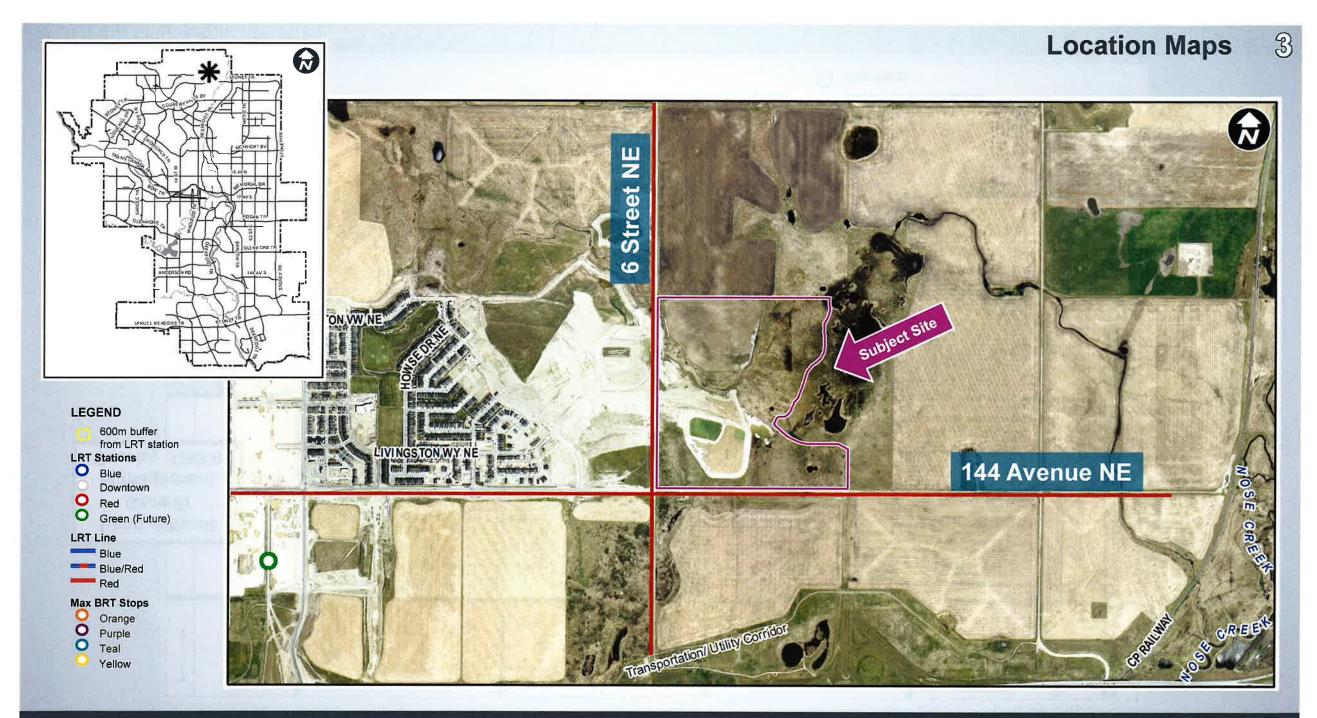

Lewisburg Livingston Street | LUNNESTON WY NE (6) CALHOUN CM NE

**Parcel Size:** 

54.15 ha

144 Avenue NE

**Keystone Hills** 

Calgary Planning Commission - Item 7.2.3 - LOC2020-0057

144 AVANE

HINE