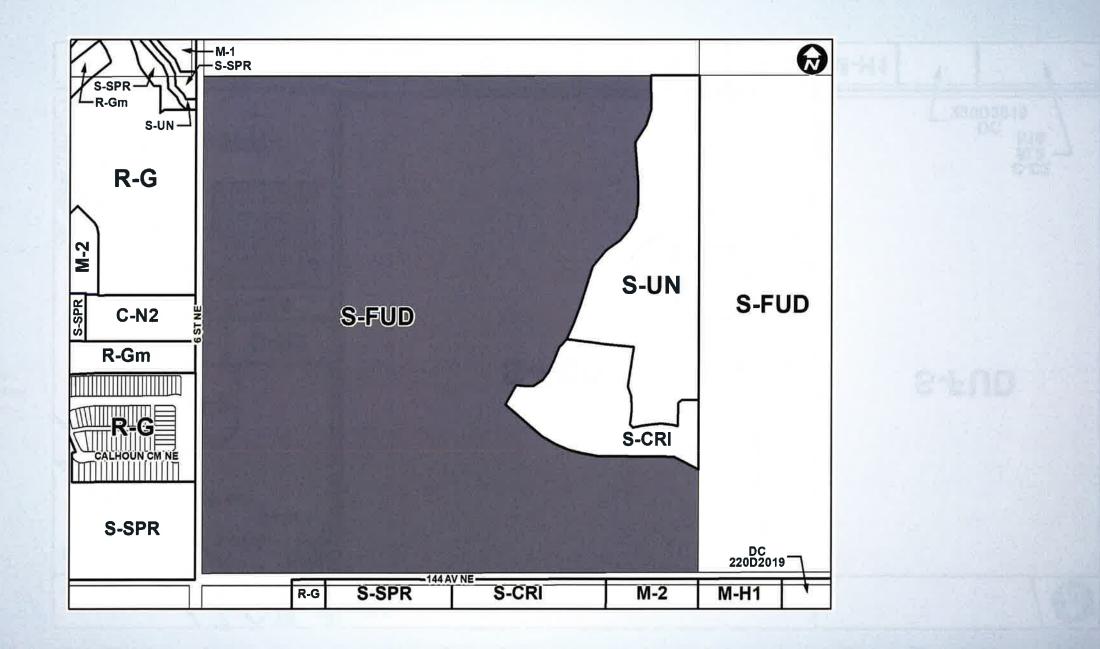

## **RECOMMENDATION:**

That Calgary Planning Commission, as the Council-designated Approving Authority, approve the proposed outline plan located at 14900 - 6 Street NE and 800 - 144 Avenue NE (Portion of SW1/4 Section 2-26-1-5; Portion of Section 2-26-1-5, Legal Subdivisions 3 and 4) to subdivide 54.15 hectares  $\pm$  (133.81 acres  $\pm$ ), with conditions (Attachment 5).