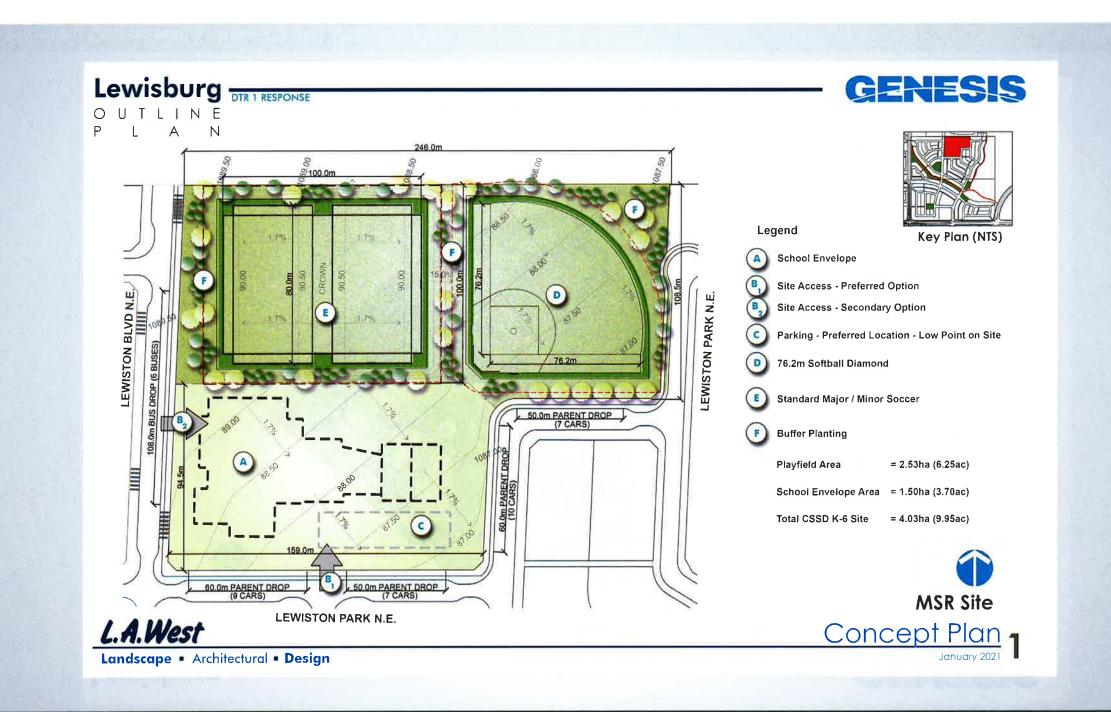

## **Location Map**

| Environmental<br>Reserve (ER)         | 2.25 ha |      |
|---------------------------------------|---------|------|
| Municipal Reserve<br>(MR)             | 1.51 ha |      |
| Municipal and School<br>Reserve (MSR) | 4.03 ha | 1000 |