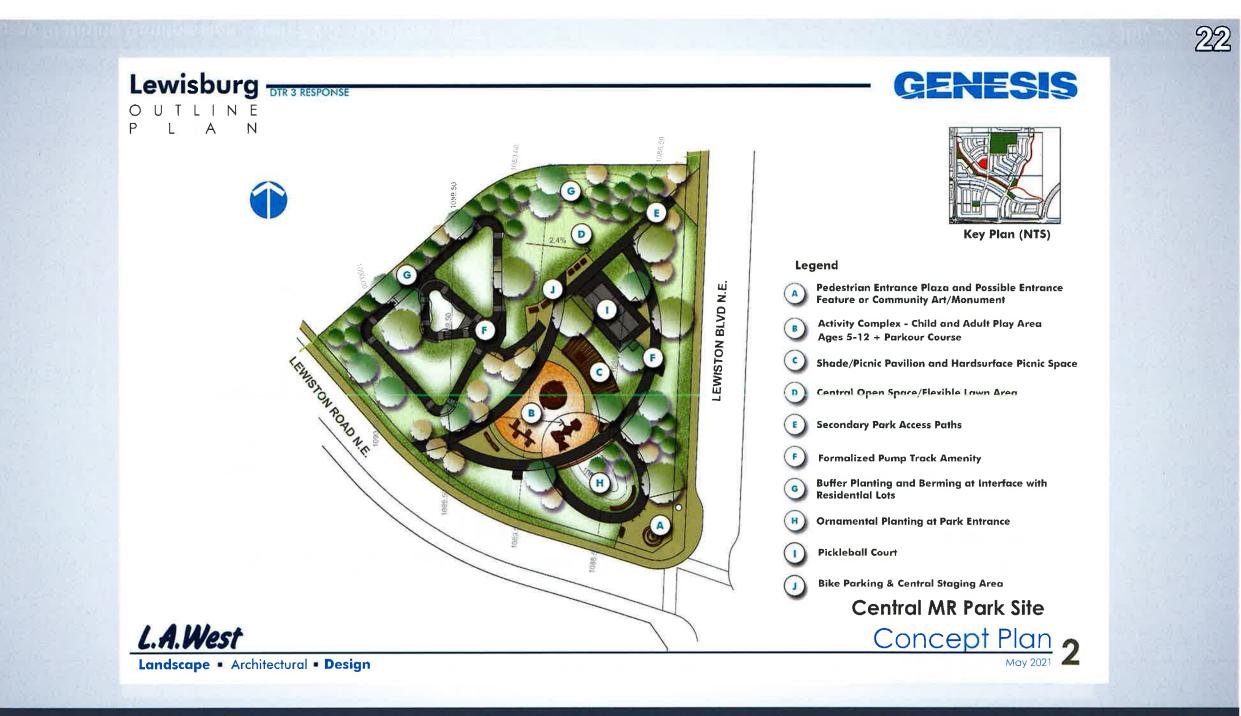

## **Location Map**

| Environmental<br>Reserve (ER)         | 2.25 ha |      |
|---------------------------------------|---------|------|
| Municipal Reserve<br>(MR)             | 1.51 ha |      |
| Municipal and School<br>Reserve (MSR) | 4.03 ha | 1000 |