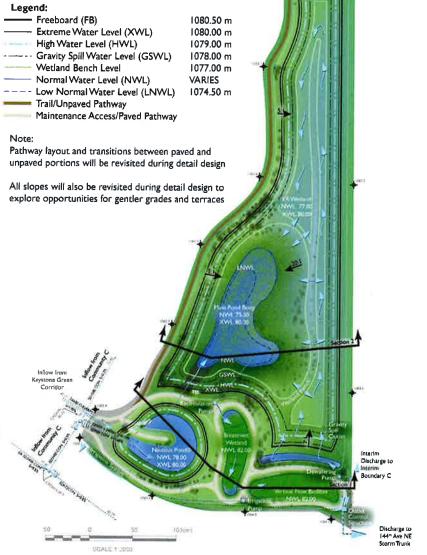

## **Location Map**

| Environmental<br>Reserve (ER)         | 2.25 ha |      |
|---------------------------------------|---------|------|
| Municipal Reserve<br>(MR)             | 1.51 ha |      |
| Municipal and School<br>Reserve (MSR) | 4.03 ha | 1000 |