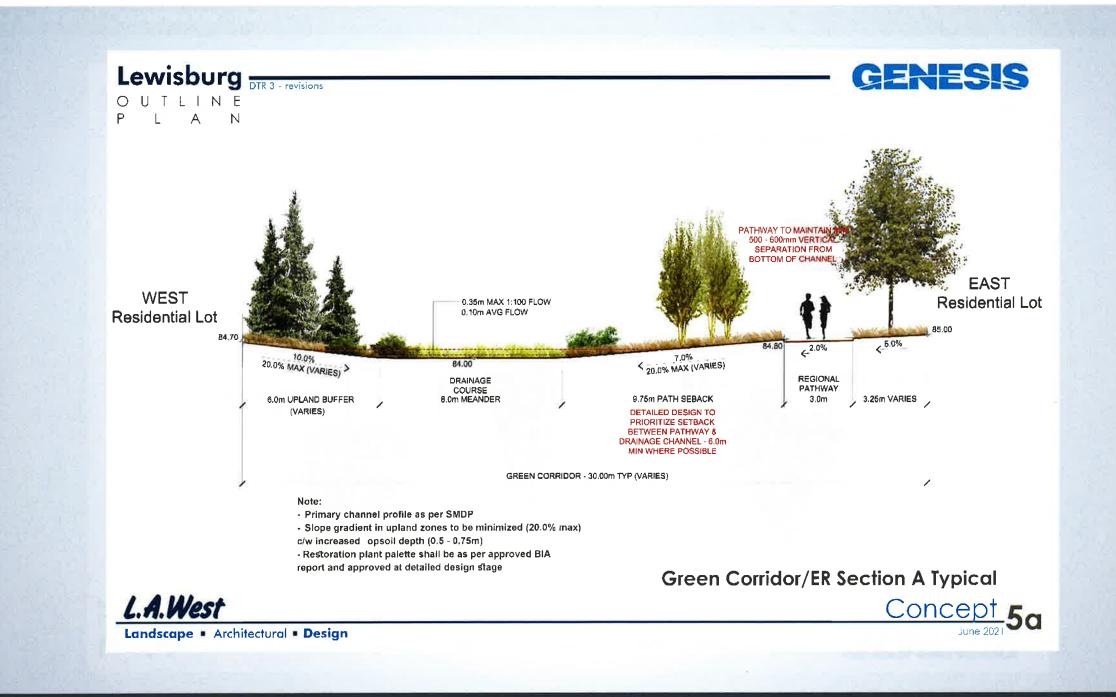

## **Location Map**

| Environmental<br>Reserve (ER)         | 2.25 ha |      |
|---------------------------------------|---------|------|
| Municipal Reserve<br>(MR)             | 1.51 ha |      |
| Municipal and School<br>Reserve (MSR) | 4.03 ha | 1000 |