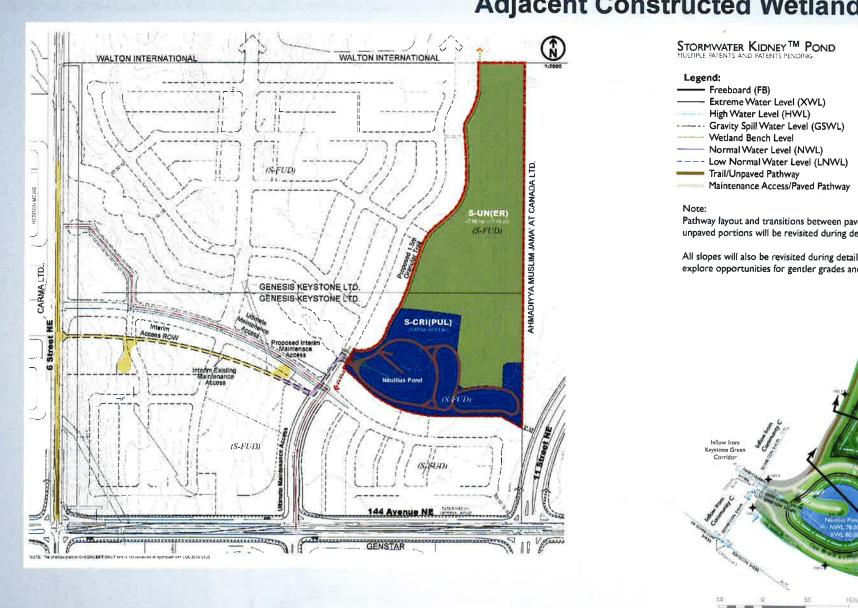

Lewisburg Livingston Street | LUNNESTON WY NE (6) CALHOUN CM NE

**Parcel Size:** 

54.15 ha

144 Avenue NE

**Keystone Hills** 

Calgary Planning Commission - Item 7.2.3 - LOC2020-0057

144 AVANE

HINE

## **Location Map**

| Environmental<br>Reserve (ER)         | 2.25 ha |      |
|---------------------------------------|---------|------|
| Municipal Reserve<br>(MR)             | 1.51 ha |      |
| Municipal and School<br>Reserve (MSR) | 4.03 ha | 1000 |