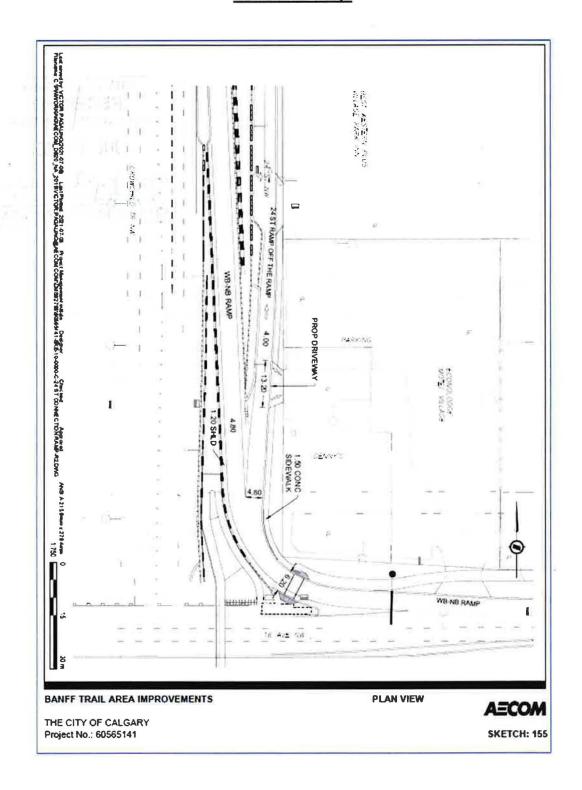

Our transportation expert, Mac Logan at WSP, has since had time to review the City's detailed design and proposed a concept which would retain the 24 Street access to the Denny's Site at its current location, accompanied by an extension of the barrier end treatment by 3.75m to address concerns about the potential illegal U-Turn onto the WB-NB Crowchild Trail ramp.

The concept ensures: (1) Denny's Site retains its current access location at 24 Street; (2) Denny's Site does not lose any stalls in its north parking lot; (3) Econo Lodge Site is not further encumbered beyond current registrations against title; and (4) businesses further north of the Denny's Site would continue to have access to the 24 Street frontage road.

We understand the City revised the concept and provided a revised sketch, Sketch:155 (attached), for review. We can confirm that for purposes of this item, our clients confirm support for Sketch:155.

Kind regards,