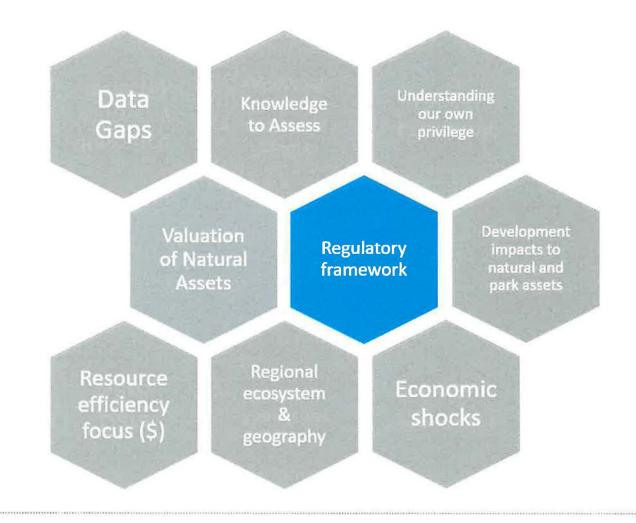

# Exploring Climate Equity

### Agenda

- 1. Definition of Climate Equity
- 2. Climate Equity and Adaptation
- 3. Climate Equity and Mitigation
- 4. Energy Poverty
- 5. Actions, Barriers & Opportunities

### 4 Aspects of Climate Equity

"Climate equity means working towards the just distribution of the benefits of climate actions (mitigation and adaptation) and alleviating unequal burdens created or worsened by climate change."

- Procedural (Inclusion)
- Distributional (Access)
- Structural
- Transgenerational

Do our Climate Actions disproportionately impact anyone, and how can we address that?

..........................