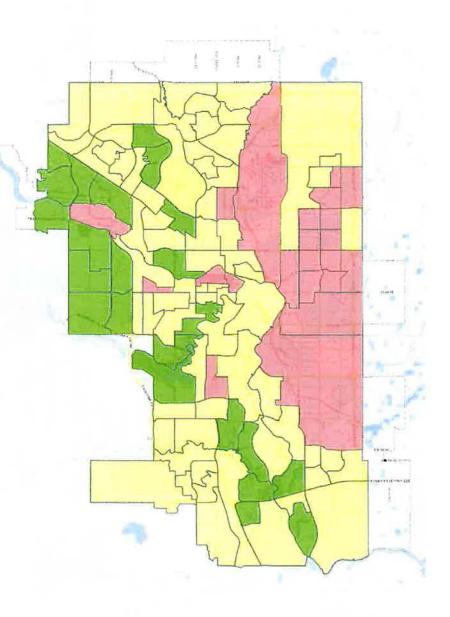

# Calgary Equity Index

There is disparity amongst communities in Calgary.

#### Legend

Community Services Area (CSA)

Between benchmark and target At or below benchmark

**19%** of Calgary communities have very little housing choice (>10% of the homes are non-single family)

**27%** of homes in Calgary are rental occupied