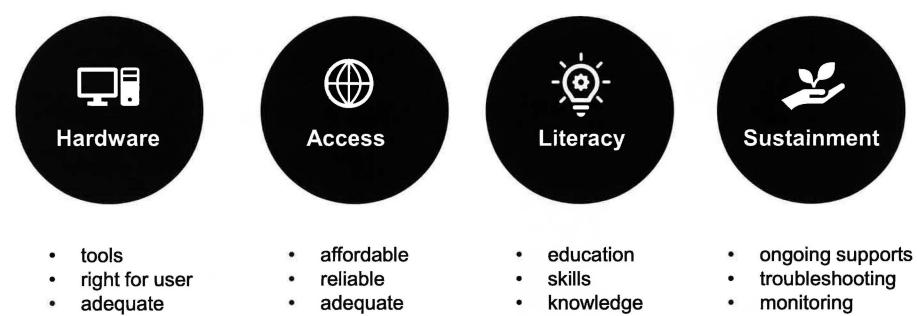

# **Digital Equity**

- What is it?
- What are the obstacles?
- What does the data tell us?
- Who is most impacted?
- What is The City's role?
- What are the opportunities?
- Next steps

 Digital Equity is a condition in which ALL individuals and communities have the information technology capacity needed for full participation in our society, democracy and

# What are the Opportunities?

- To ensure digital equity for all Calgarians.
- To build a collective, community approach to ensure Calgarians have the hardware, access and digital literacy skills they need to fully engage and participate online in our community, economy and society.