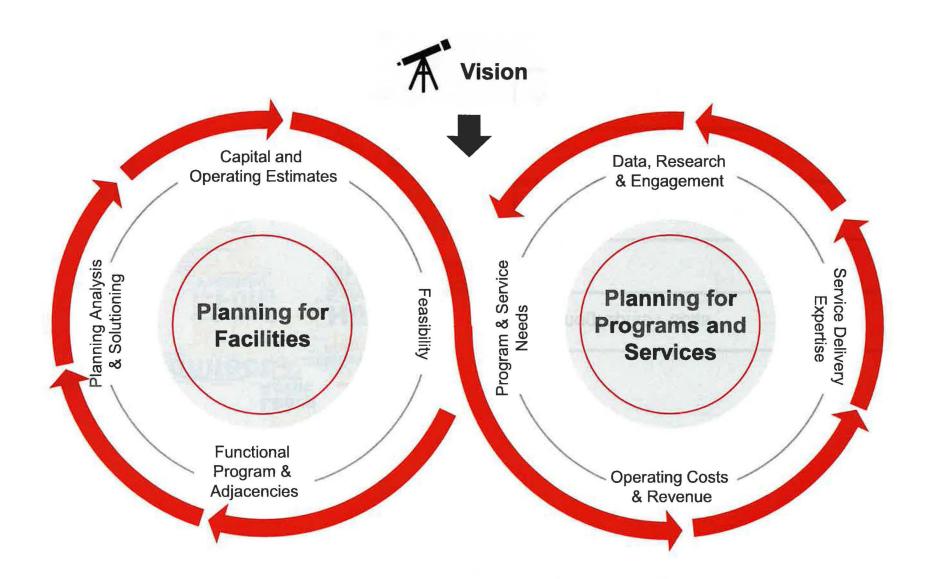

# Equity Considerations when Undertaking Capital Projects

Calgary

101

Facility Management enables the functional service requirements into facility needs.

Service Line Tools: Population Data, Neighbourhood Profiles, Census, Survey's, etc. **FM Tools**: Supply & Demand Dashboard, Corporate Prioritization Tool, Building Condition Assessments, Ethnographic Interviews, etc.