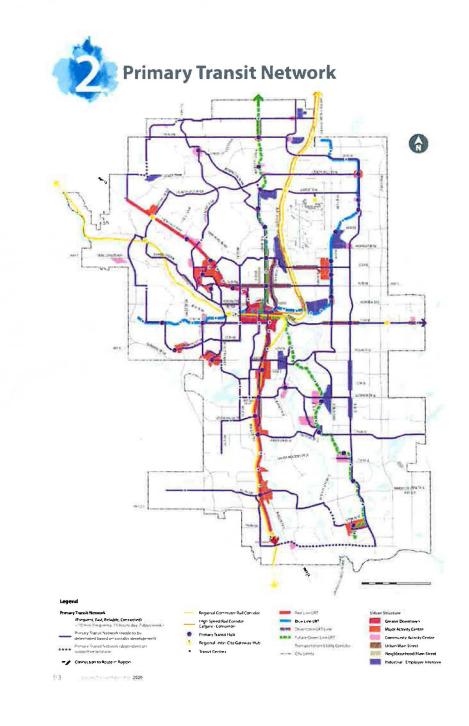

#### Jobs and population within 400m of the Primary Transit Network

Primary Transit = Frequent Transit Service (10 mins or less, >15 hrs per day, everyday)

Advancing equity through city building *should* focus decision-making on addressing the needs of all Calgarians, both now and as their needs change and evolve over time with a goal to make life better every day for all Calgarians.