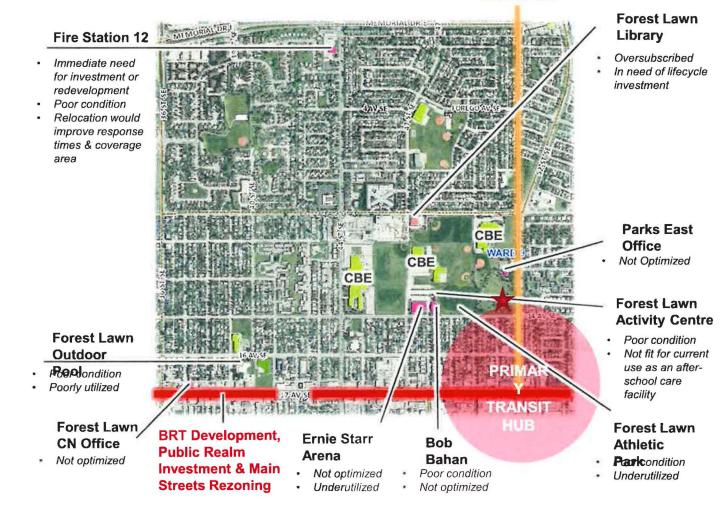

# Calgary Solution Forest Lawn Civic and Cultural CentreCase Study Project Drivers ~ Addressing the Community Needs

#### 52 AVE BRT

\* Significant deficit of Arts and Culture facilities and services in East Calgary and the Greater Forest Lawn Area. \* Deficit of park space in the Greater Forest Lawn Area.

# Forest Lawn Civic and Cultural Centre Case Study Addressing the Needs ~ Vision

43

# Forest Lawn Civic and Cultural Centre Case Study

#### Library Space:

 Larger library space to respond to current oversubscri ption

Calgary

#### Parks Space:

 Increased Parks space through integrated planning to address the community deficit

#### **Recreation Space:**

(ā)

- Optimized Aquatics & Fitness to meet barrier free and Equity Analysis design standards
- High level of participation in swimming & aquatics
- Updated greenspace amenities to meet community/cultural and demographic desires and needs

#### Arts and Culture Space:

- Youth
- Multicultural & Indigenous
- Indoor multi-purpose space
- · Outdoor event/festival and gathering space

#### Mobility & Access Options:

- Access for all demographics
- Adjacent to 3 schools
- Located along 52 Ave BRT and at 17 ave SE Primary Transit Hub

#### Calgary Neighbourhoods and Transit Spaces:

- Service counters, fair entry and transit access services
- Community hub for social programs