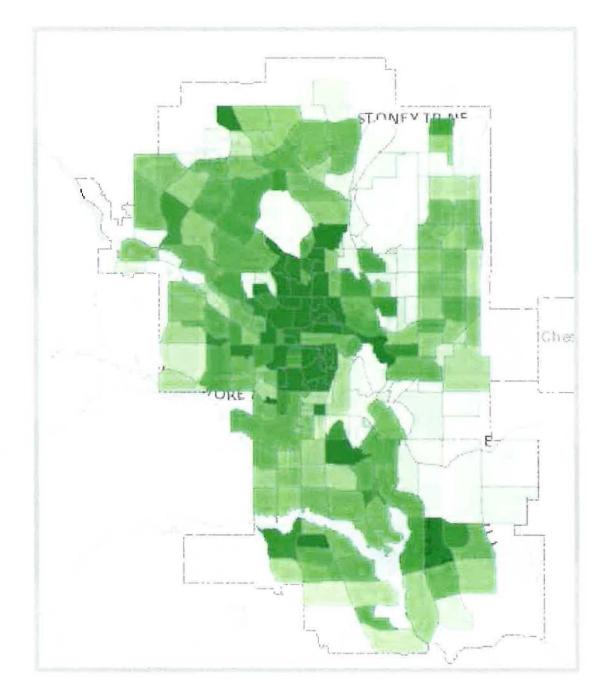

# Calgary Equity Index

There is disparity amongst communities in Calgary.

#### Legend

Community Services Area (CSA)

Between benchmark and target At or below benchmark

**19%** of Calgary communities have very little housing choice (>10% of the homes are non-single family)

**27%** of homes in Calgary are rental occupied