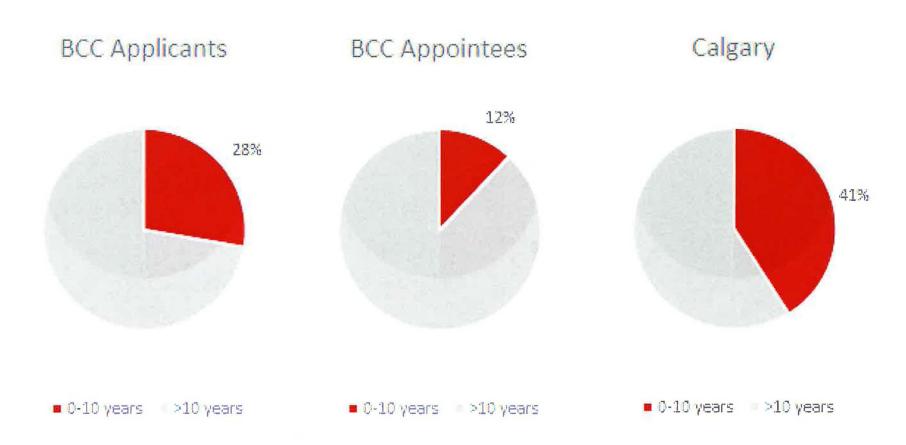

### **Meet Karun**

- Moved to Calgary 2014
- Certified accountant in India
- 20 years of experience specializing in municipal financial management in New Delhi

"Where were you born?"

Source: City of Calgary, 2020 BCC applicant and appointee demographic surveys; Statistics Canada, 2016 Census