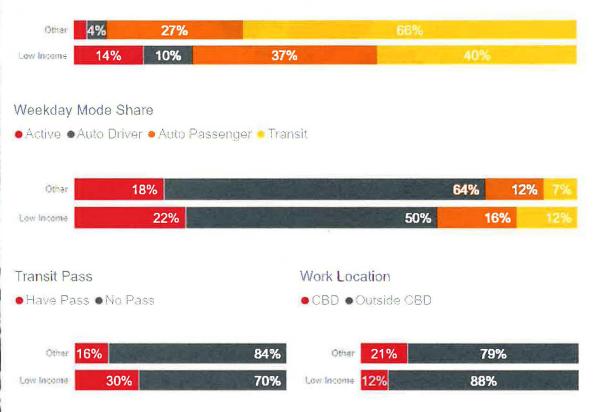

#### Income and Travel in Calgary

Adults in Calgary ...

Access to Household Vehicle

1) No Auto 2) Passenger 3) Driver, Shared Auto 4) Driver, Own Auto