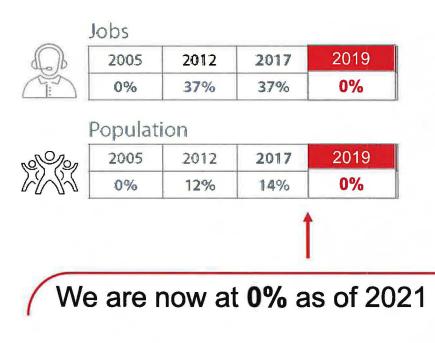

#### Mode Split Percentage

| AR B | 2005  | 2012  | 2017  | TARGET |
|------|-------|-------|-------|--------|
|      | 14.0% | 12.5% | 17.7% | 20-25% |

|         | 2005 | 2012 | 2017 | TARGET |
|---------|------|------|------|--------|
| <u></u> | 9%   | 8.5% | 8.3% | 15-20% |

| E | 2005 | 2012 | 2017  | TARGET |
|---|------|------|-------|--------|
|   | 77%  | 79%  | 73.9% | 55-65% |

Calgary has a walkscore of 48, meaning **most errands require a car.** 

**Many** communities are below 20, meaning all errands require a car.