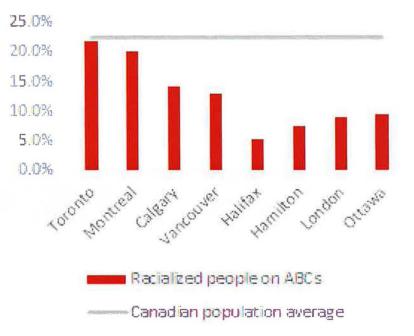

#### Racialized people on Municipal ABCs

Source: Ryerson University Ted Rogers School of Management Diversity Institute, DiversityLeads 2020

95

Engagement participants with children in the home

Calgary households with children in the home