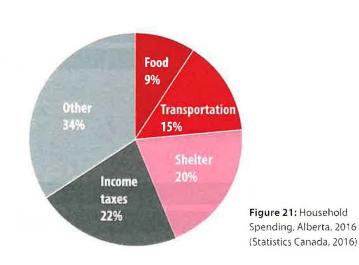

5 | 2012 | 2017  | TARGET |
|---|------|------|-------|--------|
|   | 77%  | 79%  | 73.9% | 55-65% |

Calgary has a walkscore of 48, meaning **most errands require a car.** 

**Many** communities are below 20, meaning all errands require a car.





**3%** of Calgarians have a disability that impacts how they travel

**1.2 million** annual trips on Calgary Transit Access

Only **23%** of children walk or bike to school

Women **make more trips** than men, and tend to work closer to home.

Transit users spend **30 extra minutes** a day travelling.





Driving is not an option for everyone

#### Income and Travel in Calgary

Adults in Calgary ...

Access to Household Vehicle

1) No Auto 2) Passenger 3) Driver, Shared Auto 4) Driver, Own Auto





# How People Travel – Transport Costs











#### Figure 1: Low Income Transit Pass History (2005-2019 Projected)



#### **Direct Customer Impact**

Calgary Neighbourhoods surveyed low-income transit pass customers in fall 2018. The analysis of this data indicated that customers were identifying significant positive impacts of the new sliding scale fare structure. These included:

- 78 percent of respondents said it made it easier to maintain social supports through family and friends;
- 84 percent said it was easier to get to medical and other appointments;
- 74 percent of respondents agreed the LITP allowed household members to look for jobs;
- 91 percent said it saves their household money; and
- 87 percent agreed that it increased their use of Calgary Transit.





Major Transportation Projects 2011-2020





#### Jobs and