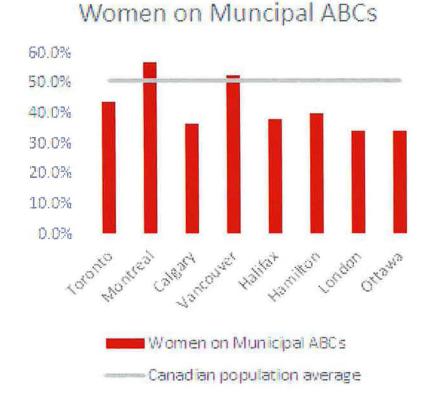

### Calgary Data Behind the Story: Boards, Commissions and Committees

#### Racialized people on Municipal ABCs

Source: Ryerson University Ted Rogers School of Management Diversity Institute, DiversityLeads 2020

95

Engagement participants with children in the home

Calgary households with children in the home