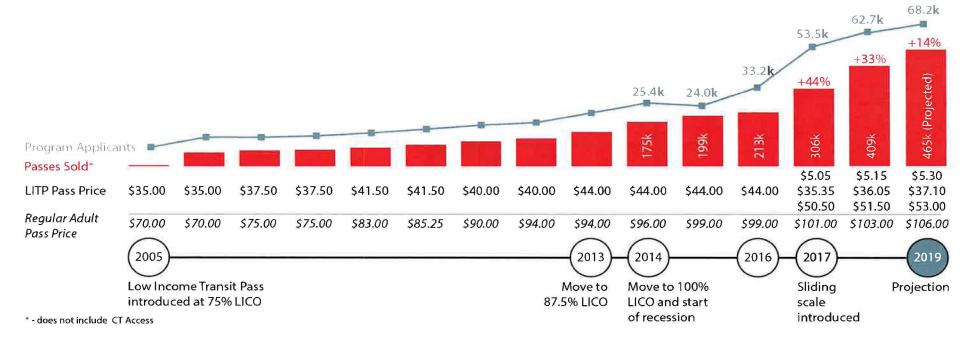

#### Figure 1: Low Income Transit Pass History (2005-2019 Projected)

#### **Direct Customer Impact**

Calgary Neighbourhoods surveyed low-income transit pass customers in fall 2018. The analysis of this data indicated that customers were identifying significant positive impacts of the new sliding scale fare structure. These included:

- 78 percent of respondents said it made it easier to maintain social supports through family and friends;
- 84 percent said it was easier to get to medical and other appointments;
- 74 percent of respondents agreed the LITP allowed household members to look for jobs;
- 91 percent said it saves their household money; and
- 87 percent agreed that it increased their use of Calgary Transit.