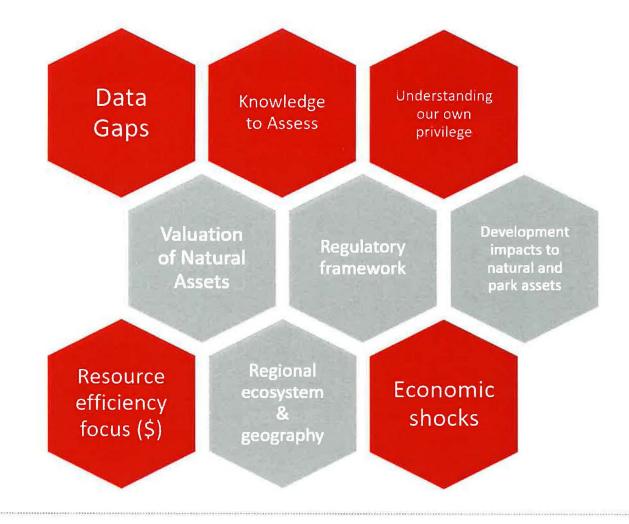

# Barriers

- Lack of understanding, awareness and readiness
- Policy guides but does not guarantee implementation
- City-building happens through investment
- Engagement and outreach
- Resources are limited and time is often a priority
- Conflicting priorities

### Barriers

- Response-oriented culture
- Equal-treatment approach
- No standard equity metrics
- Lacking some types of data (e.g. ethnicity)
- Need to incorporate experiences into decision making
- Insufficient funding, particularly
   for service improvements

# Opportunities – Moving beyond barriers

- Innovate engagement and outreach
- Champion equity and dedicate resources
- Build and leverage partnerships
- Refocus projects on outcome and quality
- Collect disaggregated data to inform indicators and measures
- Prioritize projects focused on unlocking barriers to implementation