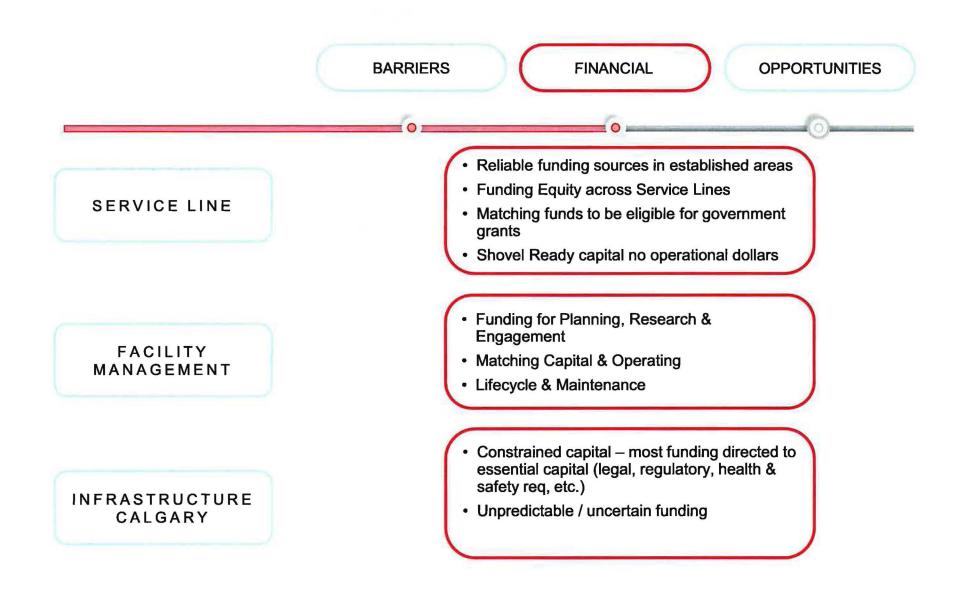

#### Capital Maintenance Gap \$850M

Operation Gap \$725M Capital Growth Gap \$930M

- Lack of reliable funding sources for recreation and multi-service facilities in established areas – greater focus on greenfield
- Cultural Municipal Sustainability Initiative requires matching funds
- Low or no cost access programs and services required
- Multi-modal transportation access to facilities required