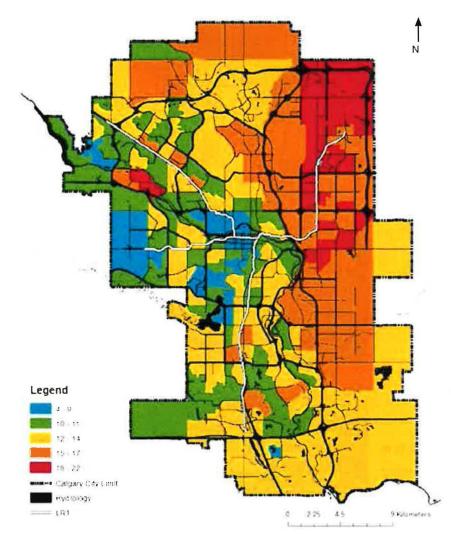

# Calgary Equity Index

There is disparity amongst communities in Calgary.

#### Legend

Community Services Area (CSA)

Between benchmark and target At or below benchmark

**19%** of Calgary communities have very little housing choice (>10% of the homes are non-single family)

**27%** of homes in Calgary are rental occupied