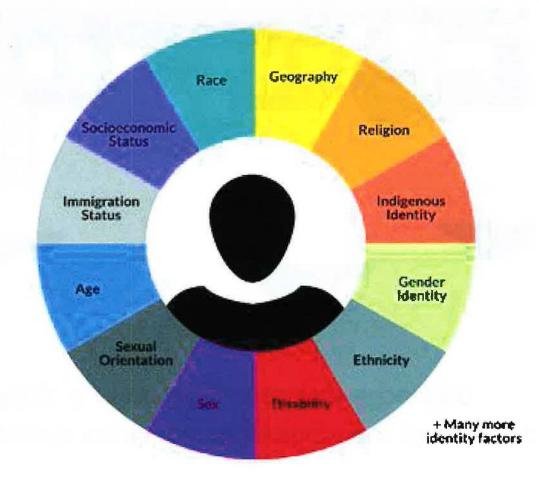

Are there different types of equity?

1. Equitable distribution of goods, services, and opportunities

2. Acknowledgement of and respect for diverse intersecting identities

3. Decision-making processes

4. Zoning and other regulations crafted in such a way that they do not lead to differential treatment, hardship, or disadvantage to some people