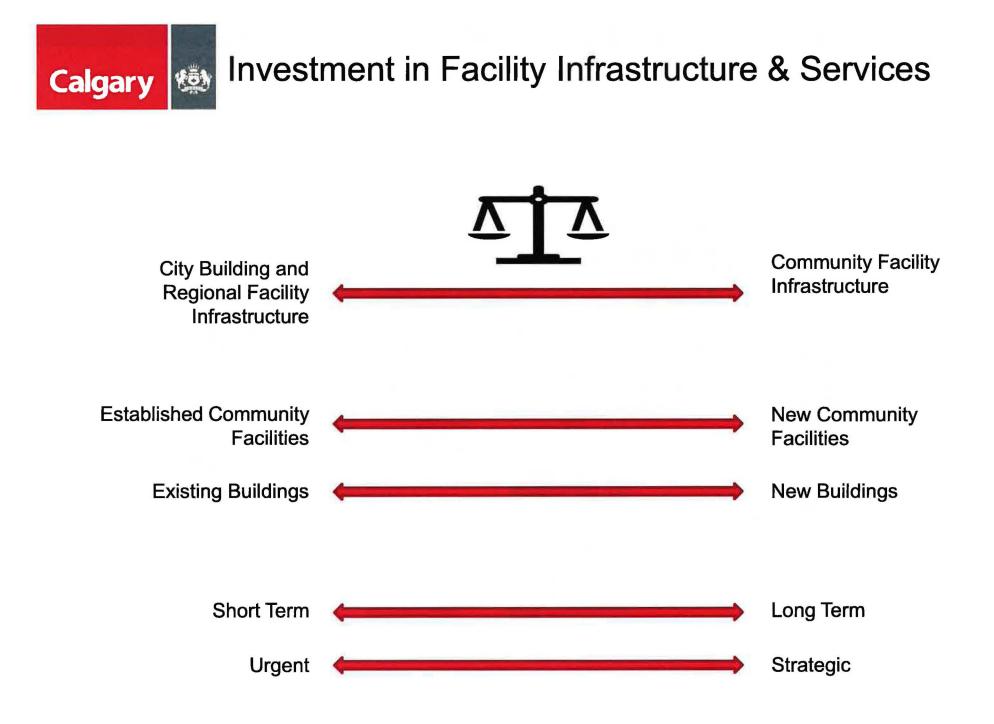

# Equity Considerations when Undertaking Capital Projects

Calgary

101

Facility Management enables the functional service requirements into facility needs.

Service Line Tools: Population Data, Neighbourhood Profiles, Census, Survey's, etc. **FM Tools**: Supply & Demand Dashboard, Corporate Prioritization Tool, Building Condition Assessments, Ethnographic Interviews, etc.

# Investment in Facilities, Services & Programs

### **Capital Investment**

#### **Existing facility infrastructure**

 Investing in what we have & supporting growth & change due to densification & infill development

#### New facility infrastructure

Investing to support the growth and change

#### **Renewed facility infrastructure**

 Investing in replacing facilities no longer fit for purpose

### **Operating Investment**

#### **Programs and Services**

Investing in Service

#### Access to amenities

Investing in public spaces

#### **Operating and Maintaining Facilities**

Investing in Operations and Maintenance