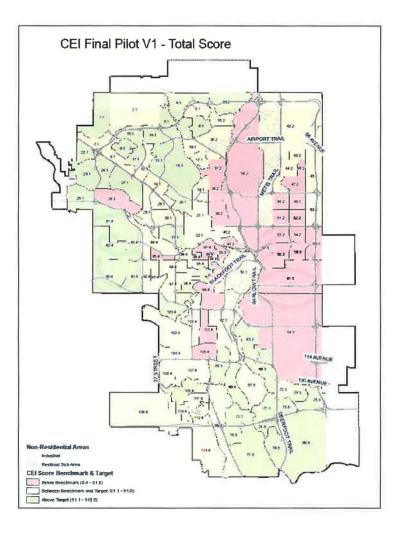

# Calgary Equity Index

There is disparity amongst communities in Calgary.

#### Legend

Community Services Area (CSA)

Between benchmark and target At or below benchmark

**19%** of Calgary communities have very little housing choice (>10% of the homes are non-single family)

**27%** of homes in Calgary are rental occupied