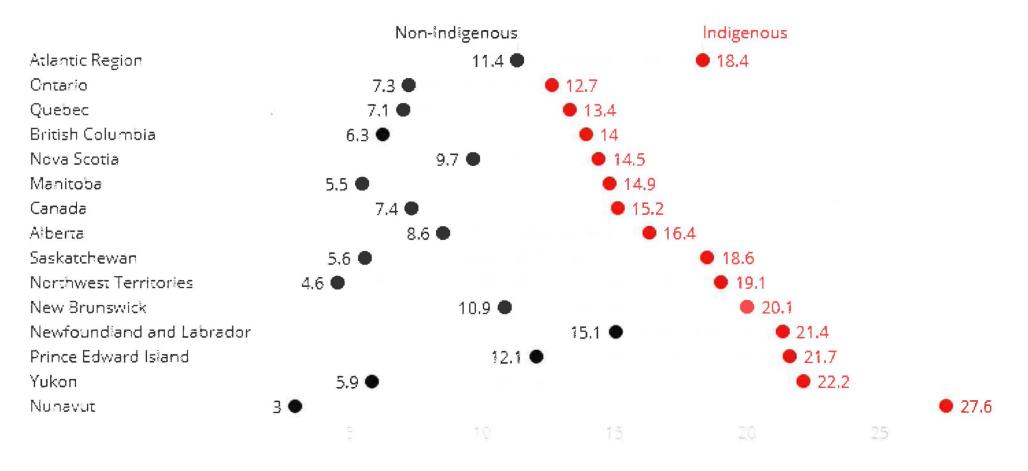

### Gaps in unemployment rate among Indigenous and non-Indigenous populations 15 and older, 2016

Unemployment rates are higher among Indigenous individuals in every Canadian province and territory, compared to the rest of the population.