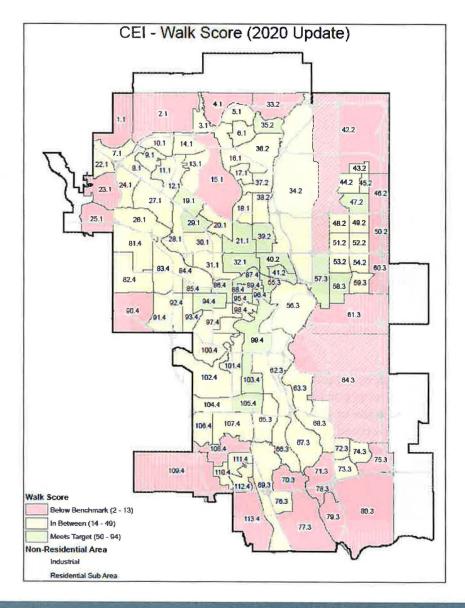

### **Community Spaces**

**WalkScore**®

| E | 2005 | 2012 | 2017  | TARGET |
|---|------|------|-------|--------|
|   | 77%  | 79%  | 73.9% | 55-65% |

Calgary has a walkscore of 48, meaning **most errands require a car.** 

**Many** communities are below 20, meaning all errands require a car.