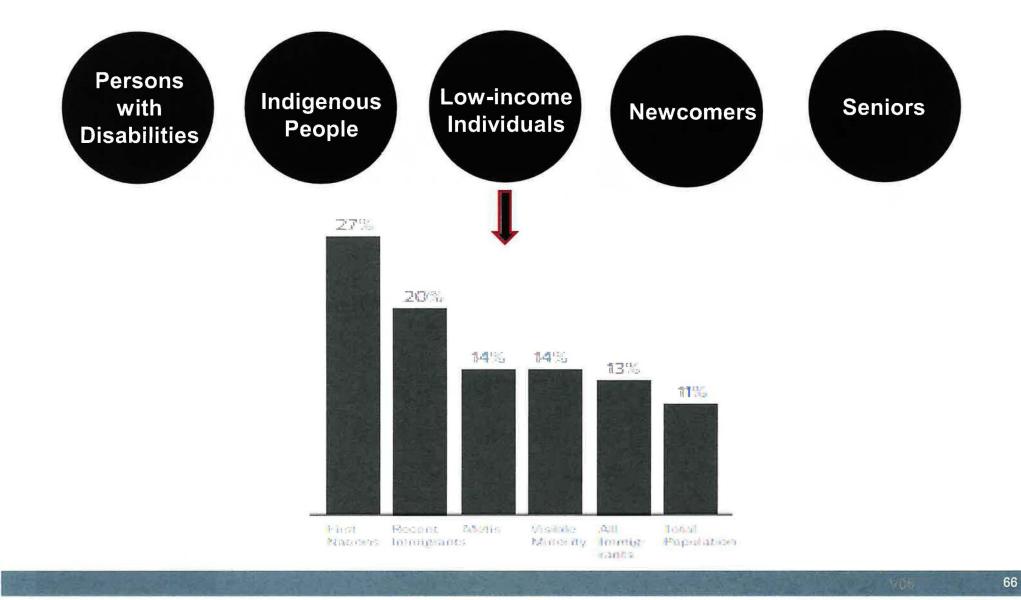

## Low-income are most impacted

| Lowest Income Quartile<br>(<\$40,000 per year) | Highest Income Quartile<br>(\$125,000+ per year) |
|------------------------------------------------|--------------------------------------------------|
| 79% have home Internet                         | 99% have home Internet                           |
| 37% 1+ device                                  | 44% 1+ device                                    |
| 24% mobile device only                         | 8% mobile device only                            |
| 9.1% income to comms                           | 1.8% income to comms                             |