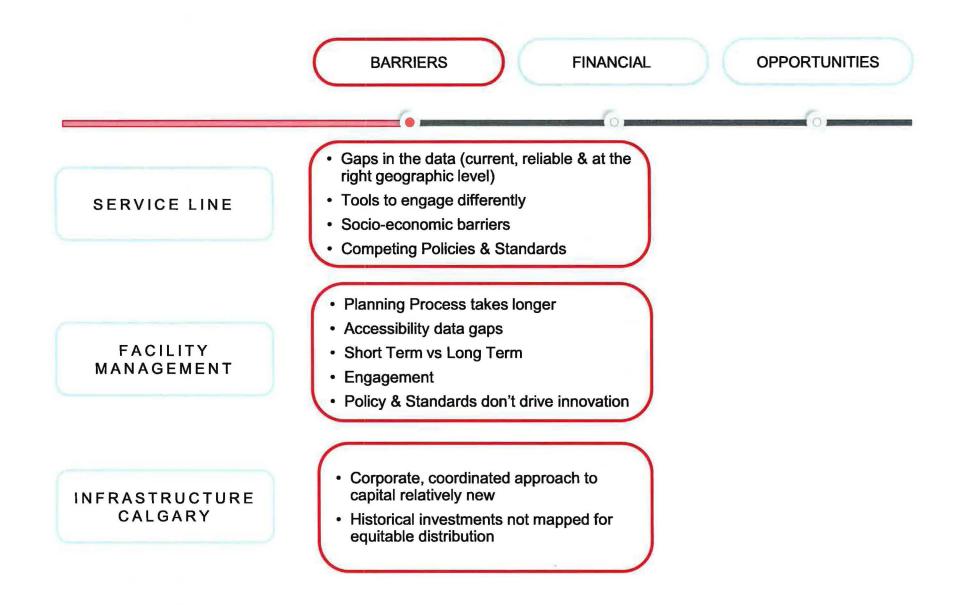

# Barriers

- Lack of understanding, awareness and readiness
- Policy guides but does not guarantee implementation
- City-building happens through investment
- Engagement and outreach
- Resources are limited and time is often a priority
- Conflicting priorities

### Barriers

- Response-oriented culture
- Equal-treatment approach
- No standard equity metrics
- Lacking some types of data (e.g. ethnicity)
- Need to incorporate experiences into decision making
- Insufficient funding, particularly
   for service improvements