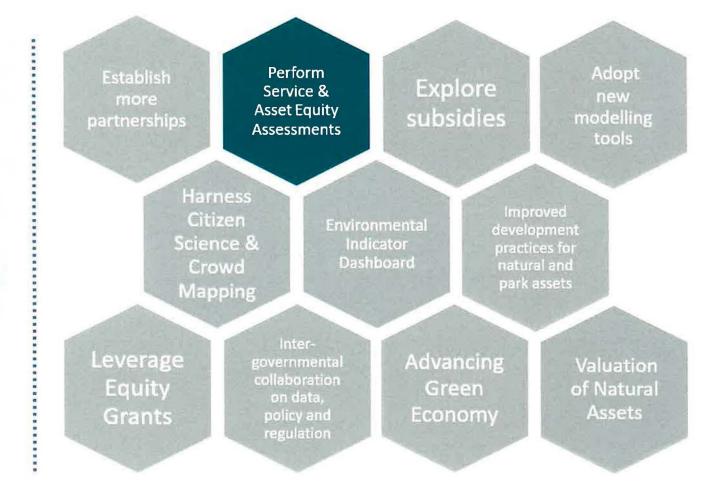

### **Equity Actions**

Examples of action undertaken to explore and address equity in policy, programs, services and communication

Climate Resilience Strategy Update

**Climate Equity Working Group** 

Community Climate Risk Index & Integrated City Energy Map

Education & Outreach

Barriers

Challenges that impede addressing or integrating equity

Resources

Access to Data

**Barriers to Participation** 

**High Upfront Costs** 

Where opportunity lies

**Accessible Financing** 

**Just Transition Programs** 

Partnerships with Community Organizations

Connecting and Protecting Citizens and Communities & Operating, Maintaining and Delivering Critical Services