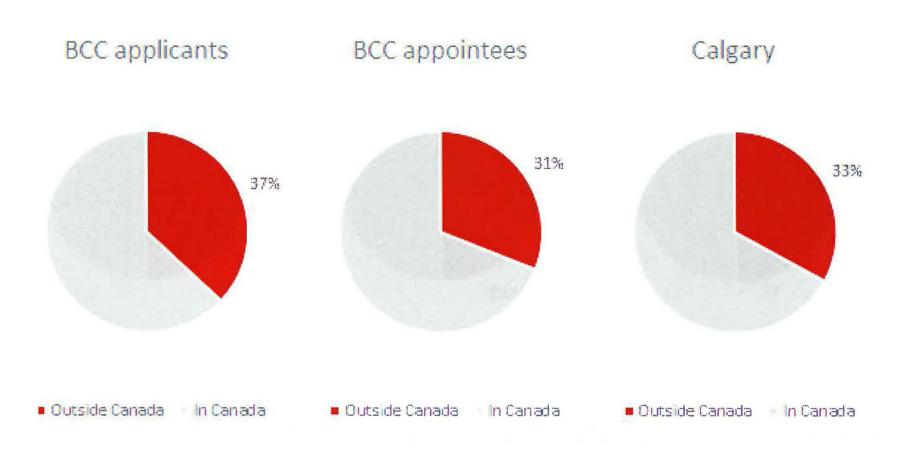

### **Meet Karun**

- Moved to Calgary 2014
- Certified accountant in India
- 20 years of experience specializing in municipal financial management in New Delhi

"Where were you born?"

Source: City of Calgary, 2020 BCC applicant and appointee demographic surveys; Statistics Canada, 2016 Census

#### Data Behind the Story: Boards, Commissions and Committees

"If you were born outside of Canada, how long have you lived in Canada?"

Source: City of Calgary, 2020 BCC applicant and appointee demographic surveys; Statistics Canada, 2016 Census