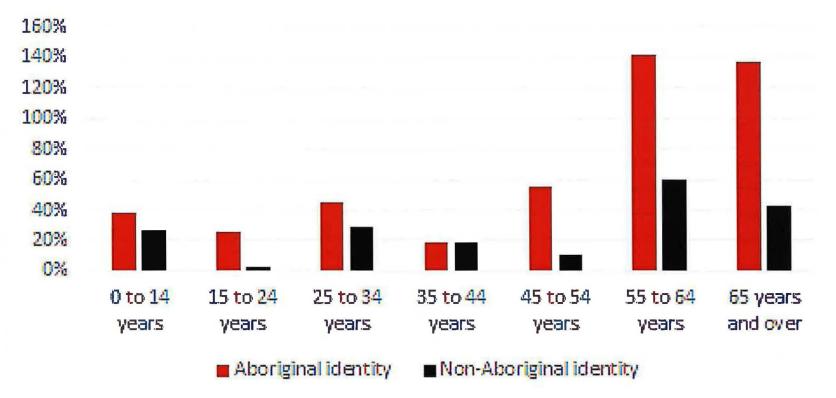

### Gaps in unemployment rate among Indigenous and non-Indigenous populations 15 and older, 2016

Unemployment rates are higher among Indigenous individuals in every Canadian province and territory, compared to the rest of the population.