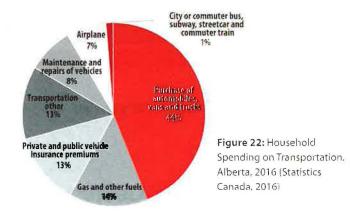

| 2012 | 2017  | TARGET |
|---|------|------|-------|--------|
|   | 77%  | 79%  | 73.9% | 55-65% |

Calgary has a walkscore of 48, meaning **most errands require a car.** 

**Many** communities are below 20, meaning all errands require a car.





**3%** of Calgarians have a disability that impacts how they travel

**1.2 million** annual trips on Calgary Transit Access

Only **23%** of children walk or bike to school

Women **make more trips** than men, and tend to work closer to home.

Transit users spend **30 extra minutes** a day travelling.





Driving is not an option for everyone

#### Income and Travel in Calgary

Adults in Calgary ...

Access to Household Vehicle

1) No Auto 2) Passenger 3) Driver, Shared Auto 4) Driver, Own Auto





# How People Travel – Transport Costs











#### Figure 1: Low Income Transit Pass History (2005-2019 Projected)



#### **Direct Customer Impact**

Calgary Neighbourhoods surveyed low-income transit pass customers in fall 2018. The analysis of this data indicated that customers were identifying significant positive impacts of the new sliding scale fare structure. These included:

- 78 percent of respondents said it made it easier to maintain social supports through family and friends;
- 84 percent said it was easier to get to medical and other appointments;
- 74 percent of respondents agreed the LITP allowed household members to look for jobs;
- 91 percent said it saves their household money; and
- 87 percent agreed that it increased their use of Calgary Transit.





Major Transportation Projects 2011-2020





#### Jobs and p