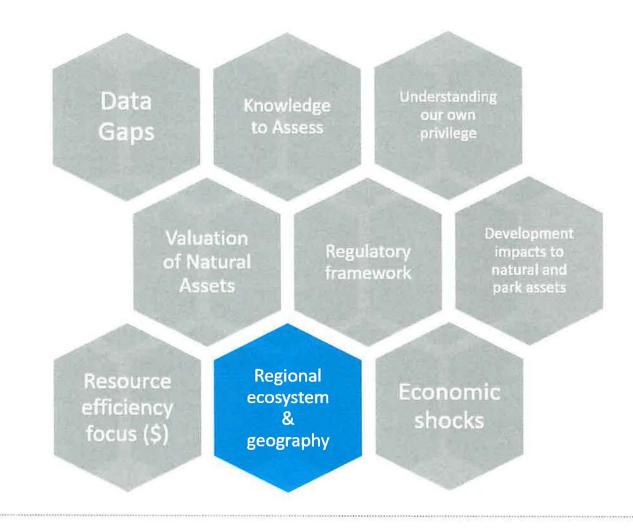

# Exploring Climate Equity

### Agenda

- 1. Definition of Climate Equity
- 2. Climate Equity and Adaptation
- 3. Climate Equity and Mitigation
- 4. Energy Poverty
- 5. Actions, Barriers & Opportunities

### 4 Aspects of Climate Equity

"Climate equity means working towards the just distribution of the benefits of climate actions (mitigation and adaptation) and alleviating unequal burdens created or worsened by climate change."

- Procedural (Inclusion)
- Distributional (Access)
- Structural
- Transgenerational

Do our Climate Actions disproportionately impact anyone, and how can we address that?

..........................